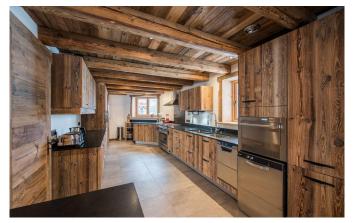

Taking the stairs up one level to the first floor there are a further three double bedrooms all with either en-suite bathrooms or shower rooms and a family suite with a double bed room and an adjoining single bedroom, they share a large en-suite shower room. This is the ideal room for parents with a young child who like to have them close by at night. The open plan living and dining area is located on the second floor with double height ceilings and huge windows bathing the room in welcoming winter light. The space has been designed for entertaining and relaxing with friends and family. The large glass sliding doors lead out onto a generous balcony with some of the best views Val d'Isére has to offer, this is the perfect spot to soak up some winter rays and enjoy an aprés ski drink at the bar or on the large sofas. The kitchen is also on this floor and can either be left open or closed off for privacy. The outdoor hot tub can be accessed from this floor. Set on a raised plateau in the private garden the hot tub offers stunning views and is the ideal place to revive tired legs. The top floor is dedicated to the two impressive master bedrooms, both with en-suite bathrooms and separate showers.

# SECOND FLOOR

- Open plan living and dining room
- Kitchen
- Guest WC
- · Outdoor hot tub