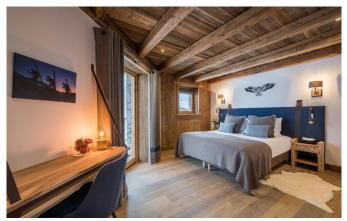

Taking the stairs up one level to the first floor there are a further three double bedrooms all with either en-suite bathrooms or shower rooms and a family suite with a double bed room and an adjoining single bedroom, they share a large en-suite shower room. This is the ideal room for parents with a young child who like to have them close by at night. The open plan living and dining area is located on the second floor with double height ceilings and huge windows bathing the room in welcoming winter light. The space has been designed for entertaining and relaxing with friends and family. The large glass sliding doors lead out onto a generous balcony with some of the best views Val d'Isére has to offer, this is the perfect spot to soak up some winter rays and enjoy an aprés ski drink at the bar or on the large sofas. The kitchen is also on this floor and can either be left open or closed off for privacy. The outdoor hot tub can be accessed from this floor. Set on a raised plateau in the private garden the hot tub offers stunning views and is the ideal place to revive tired legs. The top floor is dedicated to the two impressive master bedrooms, both with en-suite bathrooms and separate showers.