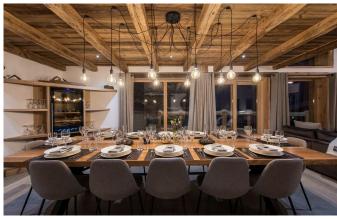

Taking the stairs up one level to the first floor there are a further three double bedrooms all with either en-suite bathrooms or shower rooms and a family suite with a double bed room and an adjoining single bedroom, they share a large en-suite shower room. This is the ideal room for parents with a young child who like to have them close by at night. The open plan living and dining area is located on the second floor with double height ceilings and huge windows bathing the room in welcoming winter light. The space has been designed for entertaining and relaxing with friends and family. The large glass sliding doors lead out onto a generous balcony with some of the best views Val d'Isére has to offer, this is the perfect spot to soak up some winter rays and enjoy an aprés ski drink at the bar or on the large sofas. The kitchen is also on this floor and can either be left open or closed off for privacy. The outdoor hot tub can be accessed from this floor. Set on a raised plateau in the private garden the hot tub offers stunning views and is the ideal place to revive tired legs. The top floor is dedicated to the two impressive master bedrooms, both with en-suite bathrooms and separate showers.

# SECOND FLOOR

- Open plan living and dining room
- Kitchen
- Guest WC
- · Outdoor hot tub