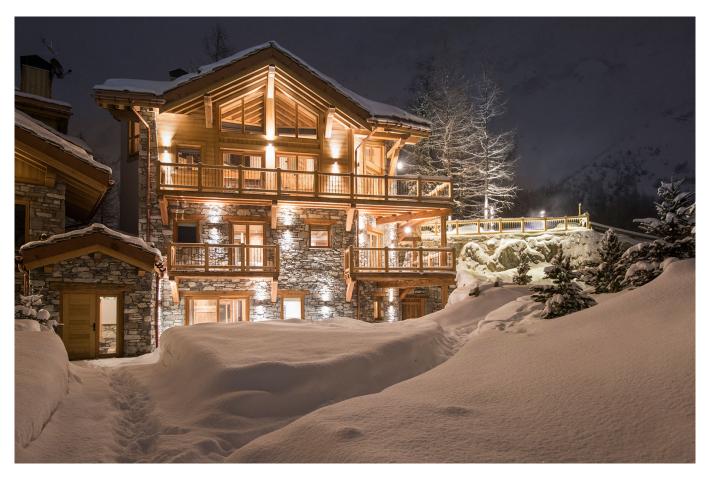

VAL DISERE-027 From: €55,000/Week

A beautiful seven-bedroom luxury chalet in Val d'Isére

14-15 Guests • 7 Bedrooms • 500 m<sup>2</sup> / 5382 ft

This a beautiful seven-bedroom luxury chalet in Val d'Isére The finish and level of craftsmanship throughout the chalet is second to none and every piece has been carefully selected to create a relaxing and luxurious atmosphere. Ideally located, tucked away in the exclusive enclave of Le Crêt, the chalet has sublime views encompassing the village below, and the breath-taking mountain panorama. The pistes are just a short two to three-minute chauffeured drive away. You enter the chalet on the lower ground floor, via the shared garage. The private ski room is also located on this floor and there is lots of space to store your skis and boots. To reach the next floor you can either take the stairs or the elevator. This floor is dedicated to relaxation and entertainment, here you will find the chalets spa with indoor swimming pool equipped with a counter current system, gym, and hammam, there is also a cinema room with large sumptuous sofas. There is also a double bedroom with an en-suite shower room on this floor.