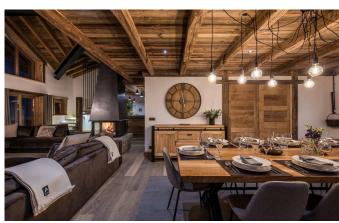

Taking the stairs up one level to the first floor there are a further three double bedrooms all with either en-suite bathrooms or shower rooms and a family suite with a double bed room and an adjoining single bedroom, they share a large en-suite shower room. This is the ideal room for parents with a young child who like to have them close by at night. The open plan living and dining area is located on the second floor with double height ceilings and huge windows bathing the room in welcoming winter light. The space has been designed for entertaining and relaxing with friends and family. The large glass sliding doors lead out onto a generous balcony with some of the best views Val d'Isére has to offer, this is the perfect spot to soak up some winter rays and enjoy an aprés ski drink at the bar or on the large sofas. The kitchen is also on this floor and can either be left open or closed off for privacy. The outdoor hot tub can be accessed from this floor. Set on a raised plateau in the private garden the hot tub offers stunning views and is the ideal place to revive tired legs. The top floor is dedicated to the two impressive master bedrooms, both with en-suite bathrooms and separate showers.

# SECOND FLOOR

- Open plan living and dining room
- Kitchen
- Guest WC
- · Outdoor hot tub