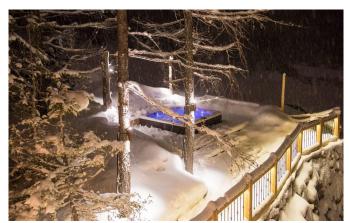

Taking the stairs up one level to the first floor there are a further three double bedrooms all with either en-suite bathrooms or shower rooms and a family suite with a double bed room and an adjoining single bedroom, they share a large en-suite shower room. This is the ideal room for parents with a young child who like to have them close by at night. The open plan living and dining area is located on the second floor with double height ceilings and huge windows bathing the room in welcoming winter light. The space has been designed for entertaining and relaxing with friends and family. The large glass sliding doors lead out onto a generous balcony with some of the best views Val d'Isére has to offer, this is the perfect spot to soak up some winter rays and enjoy an aprés ski drink at the bar or on the large sofas. The kitchen is also on this floor and can either be left open or closed off for privacy. The outdoor hot tub can be accessed from this floor. Set on a raised plateau in the private garden the hot tub offers stunning views and is the ideal place to revive tired legs. The top floor is dedicated to the two impressive master bedrooms, both with en-suite bathrooms and separate showers.

## **FACILITIES**

Bar area
Child friendly
Fireplace
Outdoor Jacuzzi / hot tub
Parking

• Cinema room • Ski & boot room

Double height sitting roomLiftSwimming Pool

# SECOND FLOOR

- Open plan living and dining room
- Kitchen
- Guest WC
- · Outdoor hot tub