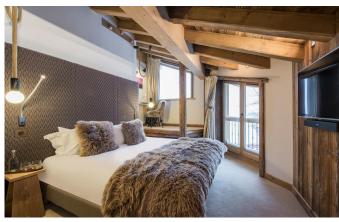

Taking the stairs up one level to the first floor there are a further three double bedrooms all with either en-suite bathrooms or shower rooms and a family suite with a double bed room and an adjoining single bedroom, they share a large en-suite shower room. This is the ideal room for parents with a young child who like to have them close by at night. The open plan living and dining area is located on the second floor with double height ceilings and huge windows bathing the room in welcoming winter light. The space has been designed for entertaining and relaxing with friends and family. The large glass sliding doors lead out onto a generous balcony with some of the best views Val d'Isére has to offer, this is the perfect spot to soak up some winter rays and enjoy an aprés ski drink at the bar or on the large sofas. The kitchen is also on this floor and can either be left open or closed off for privacy. The outdoor hot tub can be accessed from this floor. Set on a raised plateau in the private garden the hot tub offers stunning views and is the ideal place to revive tired legs. The top floor is dedicated to the two impressive master bedrooms, both with en-suite bathrooms and separate showers.

## **TOP FLOOR**

- 1 master Bedroom (en-suite bathroom)
- 1 master Bedroom (en-suite bathroom and balcony access)

#### FIRST FLOOR

- 1 twin/double Bedroom (en-suite shower room and balcony access)
- Family suite (1 Twin/Double bed and 1 single bed, en-suite bathroom and balcony access)
- 1 twin/double Bedroom (en-suite shower and balcony access)
- 1 twin/double Bedroom (en-suite bathroom room)