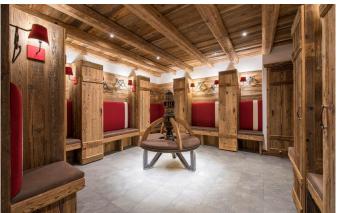

VAL DISERE-027 From: €55,000/Week

A beautiful seven-bedroom luxury chalet in Val d'Isére

14-15 Guests • 7 Bedrooms • 500 m<sup>2</sup> / 5382 ft

This a beautiful seven-bedroom luxury chalet in Val d'Isére The finish and level of craftsmanship throughout the chalet is second to none and every piece has been carefully selected to create a relaxing and luxurious atmosphere. Ideally located, tucked away in the exclusive enclave of Le Crêt, the chalet has sublime views encompassing the village below, and the breath-taking mountain panorama. The pistes are just a short two to three-minute chauffeured drive away. You enter the chalet on the lower ground floor, via the shared garage. The private ski room is also located on this floor and there is lots of space to store your skis and boots. To reach the next floor you can either take the stairs or the elevator. This floor is dedicated to relaxation and entertainment, here you will find the chalets spa with indoor swimming pool equipped with a counter current system, gym, and hammam, there is also a cinema room with large sumptuous sofas. There is also a double bedroom with an en-suite shower room on this floor.

#### LOWER GROUND FLOOR

- Ski Room
- Laundry room