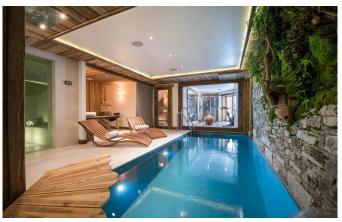

VAL DISERE-027 From: €55,000/Week

A beautiful seven-bedroom luxury chalet in Val d'Isére

14-15 Guests • 7 Bedrooms • 500 m<sup>2</sup> / 5382 ft

This a beautiful seven-bedroom luxury chalet in Val d'Isére The finish and level of craftsmanship throughout the chalet is second to none and every piece has been carefully selected to create a relaxing and luxurious atmosphere. Ideally located, tucked away in the exclusive enclave of Le Crêt, the chalet has sublime views encompassing the village below, and the breath-taking mountain panorama. The pistes are just a short two to three-minute chauffeured drive away. You enter the chalet on the lower ground floor, via the shared garage. The private ski room is also located on this floor and there is lots of space to store your skis and boots. To reach the next floor you can either take the stairs or the elevator. This floor is dedicated to relaxation and entertainment, here you will find the chalets spa with indoor swimming pool equipped with a counter current system, gym, and hammam, there is also a cinema room with large sumptuous sofas. There is also a double bedroom with an en-suite shower room on this floor.

## **GROUND FLOOR**

- 1 twin/double Bedroom (en-suite shower room)
- Swimming Pool
- Hammam
- Massage room
- Gym
- Cinema Room