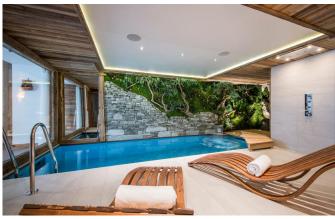

VAL DISERE-027 From: €55,000/Week

A beautiful seven-bedroom luxury chalet in Val d'Isére

14-15 Guests • 7 Bedrooms • 500 m<sup>2</sup> / 5382 ft

This a beautiful seven-bedroom luxury chalet in Val d'Isére The finish and level of craftsmanship throughout the chalet is second to none and every piece has been carefully selected to create a relaxing and luxurious atmosphere. Ideally located, tucked away in the exclusive enclave of Le Crêt, the chalet has sublime views encompassing the village below, and the breath-taking mountain panorama. The pistes are just a short two to three-minute chauffeured drive away. You enter the chalet on the lower ground floor, via the shared garage. The private ski room is also located on this floor and there is lots of space to store your skis and boots. To reach the next floor you can either take the stairs or the elevator. This floor is dedicated to relaxation and entertainment, here you will find the chalets spa with indoor swimming pool equipped with a counter current system, gym, and hammam, there is also a cinema room with large sumptuous sofas. There is also a double bedroom with an en-suite shower room on this floor.

## **GROUND FLOOR**

- 1 twin/double Bedroom (en-suite shower room)
- Swimming Pool
- Hammam
- Massage room
- Gym
- Cinema Room