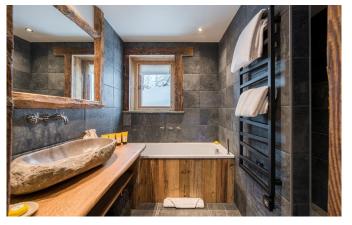

Taking the stairs up one level to the first floor there are a further three double bedrooms all with either en-suite bathrooms or shower rooms and a family suite with a double bed room and an adjoining single bedroom, they share a large en-suite shower room. This is the ideal room for parents with a young child who like to have them close by at night. The open plan living and dining area is located on the second floor with double height ceilings and huge windows bathing the room in welcoming winter light. The space has been designed for entertaining and relaxing with friends and family. The large glass sliding doors lead out onto a generous balcony with some of the best views Val d'Isére has to offer, this is the perfect spot to soak up some winter rays and enjoy an aprés ski drink at the bar or on the large sofas. The kitchen is also on this floor and can either be left open or closed off for privacy. The outdoor hot tub can be accessed from this floor. Set on a raised plateau in the private garden the hot tub offers stunning views and is the ideal place to revive tired legs. The top floor is dedicated to the two impressive master bedrooms, both with en-suite bathrooms and separate showers.