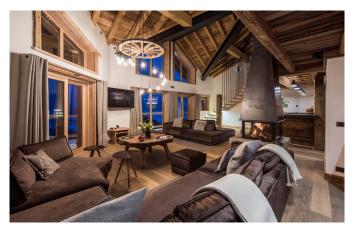

Taking the stairs up one level to the first floor there are a further three double bedrooms all with either en-suite bathrooms or shower rooms and a family suite with a double bed room and an adjoining single bedroom, they share a large en-suite shower room. This is the ideal room for parents with a young child who like to have them close by at night. The open plan living and dining area is located on the second floor with double height ceilings and huge windows bathing the room in welcoming winter light. The space has been designed for entertaining and relaxing with friends and family. The large glass sliding doors lead out onto a generous balcony with some of the best views Val d'Isére has to offer, this is the perfect spot to soak up some winter rays and enjoy an aprés ski drink at the bar or on the large sofas. The kitchen is also on this floor and can either be left open or closed off for privacy. The outdoor hot tub can be accessed from this floor. Set on a raised plateau in the private garden the hot tub offers stunning views and is the ideal place to revive tired legs. The top floor is dedicated to the two impressive master bedrooms, both with en-suite bathrooms and separate showers.

# SECOND FLOOR

- Open plan living and dining room
- Kitchen
- Guest WC
- · Outdoor hot tub