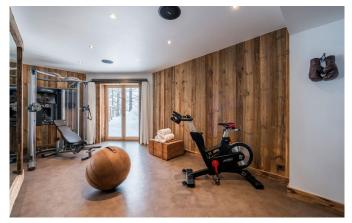

VAL DISERE-027 From: €55,000/Week

A beautiful seven-bedroom luxury chalet in Val d'Isére

14-15 Guests • 7 Bedrooms • 500 m<sup>2</sup> / 5382 ft

This a beautiful seven-bedroom luxury chalet in Val d'Isére The finish and level of craftsmanship throughout the chalet is second to none and every piece has been carefully selected to create a relaxing and luxurious atmosphere. Ideally located, tucked away in the exclusive enclave of Le Crêt, the chalet has sublime views encompassing the village below, and the breath-taking mountain panorama. The pistes are just a short two to three-minute chauffeured drive away. You enter the chalet on the lower ground floor, via the shared garage. The private ski room is also located on this floor and there is lots of space to store your skis and boots. To reach the next floor you can either take the stairs or the elevator. This floor is dedicated to relaxation and entertainment, here you will find the chalets spa with indoor swimming pool equipped with a counter current system, gym, and hammam, there is also a cinema room with large sumptuous sofas. There is also a double bedroom with an en-suite shower room on this floor.

## **GROUND FLOOR**

- 1 twin/double Bedroom (en-suite shower room)
- Swimming Pool
- Hammam
- Massage room
- Gym
- Cinema Room