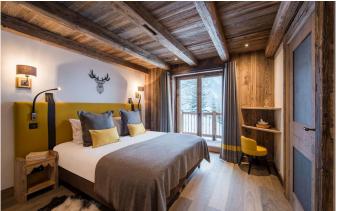

Taking the stairs up one level to the first floor there are a further three double bedrooms all with either en-suite bathrooms or shower rooms and a family suite with a double bed room and an adjoining single bedroom, they share a large en-suite shower room. This is the ideal room for parents with a young child who like to have them close by at night. The open plan living and dining area is located on the second floor with double height ceilings and huge windows bathing the room in welcoming winter light. The space has been designed for entertaining and relaxing with friends and family. The large glass sliding doors lead out onto a generous balcony with some of the best views Val d'Isére has to offer, this is the perfect spot to soak up some winter rays and enjoy an aprés ski drink at the bar or on the large sofas. The kitchen is also on this floor and can either be left open or closed off for privacy. The outdoor hot tub can be accessed from this floor. Set on a raised plateau in the private garden the hot tub offers stunning views and is the ideal place to revive tired legs. The top floor is dedicated to the two impressive master bedrooms, both with en-suite bathrooms and separate showers.