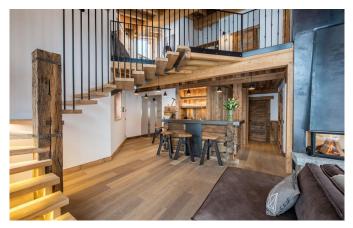

Taking the stairs up one level to the first floor there are a further three double bedrooms all with either en-suite bathrooms or shower rooms and a family suite with a double bed room and an adjoining single bedroom, they share a large en-suite shower room. This is the ideal room for parents with a young child who like to have them close by at night. The open plan living and dining area is located on the second floor with double height ceilings and huge windows bathing the room in welcoming winter light. The space has been designed for entertaining and relaxing with friends and family. The large glass sliding doors lead out onto a generous balcony with some of the best views Val d'Isére has to offer, this is the perfect spot to soak up some winter rays and enjoy an aprés ski drink at the bar or on the large sofas. The kitchen is also on this floor and can either be left open or closed off for privacy. The outdoor hot tub can be accessed from this floor. Set on a raised plateau in the private garden the hot tub offers stunning views and is the ideal place to revive tired legs. The top floor is dedicated to the two impressive master bedrooms, both with en-suite bathrooms and separate showers.

# SECOND FLOOR

- Open plan living and dining room
- Kitchen
- Guest WC
- · Outdoor hot tub