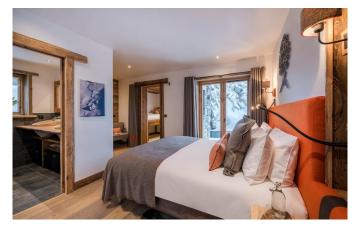

Taking the stairs up one level to the first floor there are a further three double bedrooms all with either en-suite bathrooms or shower rooms and a family suite with a double bed room and an adjoining single bedroom, they share a large en-suite shower room. This is the ideal room for parents with a young child who like to have them close by at night. The open plan living and dining area is located on the second floor with double height ceilings and huge windows bathing the room in welcoming winter light. The space has been designed for entertaining and relaxing with friends and family. The large glass sliding doors lead out onto a generous balcony with some of the best views Val d'Isére has to offer, this is the perfect spot to soak up some winter rays and enjoy an aprés ski drink at the bar or on the large sofas. The kitchen is also on this floor and can either be left open or closed off for privacy. The outdoor hot tub can be accessed from this floor. Set on a raised plateau in the private garden the hot tub offers stunning views and is the ideal place to revive tired legs. The top floor is dedicated to the two impressive master bedrooms, both with en-suite bathrooms and separate showers.

#### FIRST FLOOR

- 1 twin/double Bedroom (en-suite shower room and balcony access)
- Family suite (1 Twin/Double bed and 1 single bed, en-suite bathroom and balcony access)
- 1 twin/double Bedroom (en-suite shower and balcony access)
- 1 twin/double Bedroom (en-suite bathroom room)