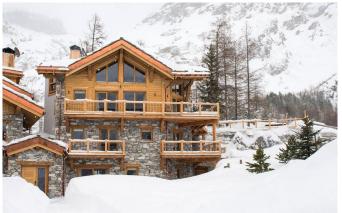

VAL DISERE-027 From: €55,000/Week

A beautiful seven-bedroom luxury chalet in Val d'Isére

14-15 Guests • 7 Bedrooms • 500 m<sup>2</sup> / 5382 ft

This a beautiful seven-bedroom luxury chalet in Val d'Isére The finish and level of craftsmanship throughout the chalet is second to none and every piece has been carefully selected to create a relaxing and luxurious atmosphere. Ideally located, tucked away in the exclusive enclave of Le Crêt, the chalet has sublime views encompassing the village below, and the breath-taking mountain panorama. The pistes are just a short two to three-minute chauffeured drive away. You enter the chalet on the lower ground floor, via the shared garage. The private ski room is also located on this floor and there is lots of space to store your skis and boots. To reach the next floor you can either take the stairs or the elevator. This floor is dedicated to relaxation and entertainment, here you will find the chalets spa with indoor swimming pool equipped with a counter current system, gym, and hammam, there is also a cinema room with large sumptuous sofas. There is also a double bedroom with an en-suite shower room on this floor.