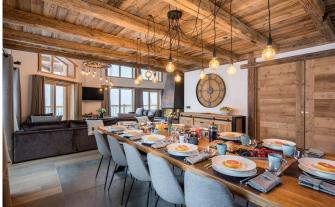

Taking the stairs up one level to the first floor there are a further three double bedrooms all with either en-suite bathrooms or shower rooms and a family suite with a double bed room and an adjoining single bedroom, they share a large en-suite shower room. This is the ideal room for parents with a young child who like to have them close by at night. The open plan living and dining area is located on the second floor with double height ceilings and huge windows bathing the room in welcoming winter light. The space has been designed for entertaining and relaxing with friends and family. The large glass sliding doors lead out onto a generous balcony with some of the best views Val d'Isére has to offer, this is the perfect spot to soak up some winter rays and enjoy an aprés ski drink at the bar or on the large sofas. The kitchen is also on this floor and can either be left open or closed off for privacy. The outdoor hot tub can be accessed from this floor. Set on a raised plateau in the private garden the hot tub offers stunning views and is the ideal place to revive tired legs. The top floor is dedicated to the two impressive master bedrooms, both with en-suite bathrooms and separate showers.

# SECOND FLOOR

- Open plan living and dining room
- Kitchen
- Guest WC
- · Outdoor hot tub