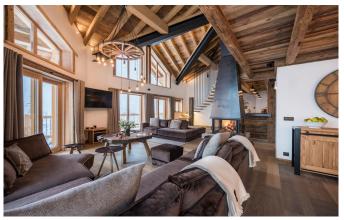

Taking the stairs up one level to the first floor there are a further three double bedrooms all with either en-suite bathrooms or shower rooms and a family suite with a double bed room and an adjoining single bedroom, they share a large en-suite shower room. This is the ideal room for parents with a young child who like to have them close by at night. The open plan living and dining area is located on the second floor with double height ceilings and huge windows bathing the room in welcoming winter light. The space has been designed for entertaining and relaxing with friends and family. The large glass sliding doors lead out onto a generous balcony with some of the best views Val d'Isére has to offer, this is the perfect spot to soak up some winter rays and enjoy an aprés ski drink at the bar or on the large sofas. The kitchen is also on this floor and can either be left open or closed off for privacy. The outdoor hot tub can be accessed from this floor. Set on a raised plateau in the private garden the hot tub offers stunning views and is the ideal place to revive tired legs. The top floor is dedicated to the two impressive master bedrooms, both with en-suite bathrooms and separate showers.