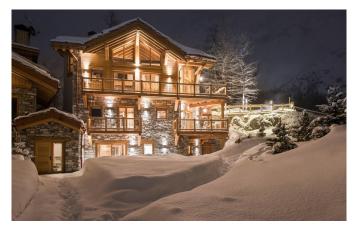

VAL DISERE-027 From: €55,000/Week

A beautiful seven-bedroom luxury chalet in Val d'Isére

14-15 Guests • 7 Bedrooms • 500 m<sup>2</sup> / 5382 ft

This a beautiful seven-bedroom luxury chalet in Val d'Isére The finish and level of craftsmanship throughout the chalet is second to none and every piece has been carefully selected to create a relaxing and luxurious atmosphere. Ideally located, tucked away in the exclusive enclave of Le Crêt, the chalet has sublime views encompassing the village below, and the breath-taking mountain panorama. The pistes are just a short two to three-minute chauffeured drive away. You enter the chalet on the lower ground floor, via the shared garage. The private ski room is also located on this floor and there is lots of space to store your skis and boots. To reach the next floor you can either take the stairs or the elevator. This floor is dedicated to relaxation and entertainment, here you will find the chalets spa with indoor swimming pool equipped with a counter current system, gym, and hammam, there is also a cinema room with large sumptuous sofas. There is also a double bedroom with an en-suite shower room on this floor.