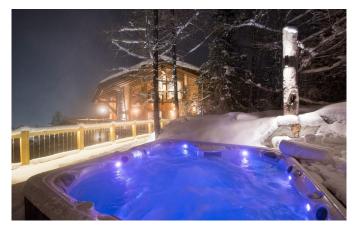

Taking the stairs up one level to the first floor there are a further three double bedrooms all with either en-suite bathrooms or shower rooms and a family suite with a double bed room and an adjoining single bedroom, they share a large en-suite shower room. This is the ideal room for parents with a young child who like to have them close by at night. The open plan living and dining area is located on the second floor with double height ceilings and huge windows bathing the room in welcoming winter light. The space has been designed for entertaining and relaxing with friends and family. The large glass sliding doors lead out onto a generous balcony with some of the best views Val d'Isére has to offer, this is the perfect spot to soak up some winter rays and enjoy an aprés ski drink at the bar or on the large sofas. The kitchen is also on this floor and can either be left open or closed off for privacy. The outdoor hot tub can be accessed from this floor. Set on a raised plateau in the private garden the hot tub offers stunning views and is the ideal place to revive tired legs. The top floor is dedicated to the two impressive master bedrooms, both with en-suite bathrooms and separate showers.

## **FACILITIES**

Bar area
Child friendly
Fireplace
Outdoor Jacuzzi / hot tub
Parking

• Cinema room • Ski & boot room

Double height sitting roomLiftSwimming Pool

# SECOND FLOOR

- Open plan living and dining room
- Kitchen
- Guest WC
- · Outdoor hot tub