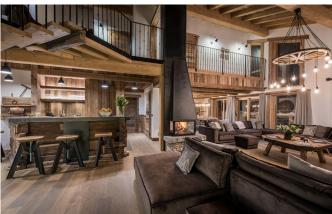

Taking the stairs up one level to the first floor there are a further three double bedrooms all with either en-suite bathrooms or shower rooms and a family suite with a double bed room and an adjoining single bedroom, they share a large en-suite shower room. This is the ideal room for parents with a young child who like to have them close by at night. The open plan living and dining area is located on the second floor with double height ceilings and huge windows bathing the room in welcoming winter light. The space has been designed for entertaining and relaxing with friends and family. The large glass sliding doors lead out onto a generous balcony with some of the best views Val d'Isére has to offer, this is the perfect spot to soak up some winter rays and enjoy an aprés ski drink at the bar or on the large sofas. The kitchen is also on this floor and can either be left open or closed off for privacy. The outdoor hot tub can be accessed from this floor. Set on a raised plateau in the private garden the hot tub offers stunning views and is the ideal place to revive tired legs. The top floor is dedicated to the two impressive master bedrooms, both with en-suite bathrooms and separate showers.