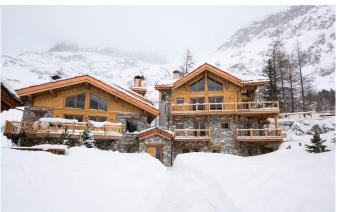

VAL DISERE-027 From: €55,000/Week

A beautiful seven-bedroom luxury chalet in Val d'Isére

14-15 Guests • 7 Bedrooms • 500 m<sup>2</sup> / 5382 ft

This a beautiful seven-bedroom luxury chalet in Val d'Isére The finish and level of craftsmanship throughout the chalet is second to none and every piece has been carefully selected to create a relaxing and luxurious atmosphere. Ideally located, tucked away in the exclusive enclave of Le Crêt, the chalet has sublime views encompassing the village below, and the breath-taking mountain panorama. The pistes are just a short two to three-minute chauffeured drive away. You enter the chalet on the lower ground floor, via the shared garage. The private ski room is also located on this floor and there is lots of space to store your skis and boots. To reach the next floor you can either take the stairs or the elevator. This floor is dedicated to relaxation and entertainment, here you will find the chalets spa with indoor swimming pool equipped with a counter current system, gym, and hammam, there is also a cinema room with large sumptuous sofas. There is also a double bedroom with an en-suite shower room on this floor.