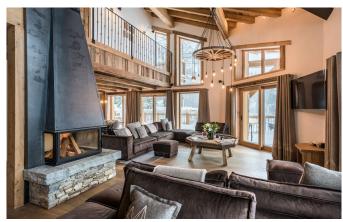

Taking the stairs up one level to the first floor there are a further three double bedrooms all with either en-suite bathrooms or shower rooms and a family suite with a double bed room and an adjoining single bedroom, they share a large en-suite shower room. This is the ideal room for parents with a young child who like to have them close by at night. The open plan living and dining area is located on the second floor with double height ceilings and huge windows bathing the room in welcoming winter light. The space has been designed for entertaining and relaxing with friends and family. The large glass sliding doors lead out onto a generous balcony with some of the best views Val d'Isére has to offer, this is the perfect spot to soak up some winter rays and enjoy an aprés ski drink at the bar or on the large sofas. The kitchen is also on this floor and can either be left open or closed off for privacy. The outdoor hot tub can be accessed from this floor. Set on a raised plateau in the private garden the hot tub offers stunning views and is the ideal place to revive tired legs. The top floor is dedicated to the two impressive master bedrooms, both with en-suite bathrooms and separate showers.

# SECOND FLOOR

- Open plan living and dining room
- Kitchen
- Guest WC
- · Outdoor hot tub