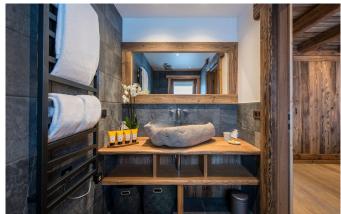

Taking the stairs up one level to the first floor there are a further three double bedrooms all with either en-suite bathrooms or shower rooms and a family suite with a double bed room and an adjoining single bedroom, they share a large en-suite shower room. This is the ideal room for parents with a young child who like to have them close by at night. The open plan living and dining area is located on the second floor with double height ceilings and huge windows bathing the room in welcoming winter light. The space has been designed for entertaining and relaxing with friends and family. The large glass sliding doors lead out onto a generous balcony with some of the best views Val d'Isére has to offer, this is the perfect spot to soak up some winter rays and enjoy an aprés ski drink at the bar or on the large sofas. The kitchen is also on this floor and can either be left open or closed off for privacy. The outdoor hot tub can be accessed from this floor. Set on a raised plateau in the private garden the hot tub offers stunning views and is the ideal place to revive tired legs. The top floor is dedicated to the two impressive master bedrooms, both with en-suite bathrooms and separate showers.

#### FIRST FLOOR

- 1 twin/double Bedroom (en-suite shower room and balcony access)
- Family suite (1 Twin/Double bed and 1 single bed, en-suite bathroom and balcony access)
- 1 twin/double Bedroom (en-suite shower and balcony access)
- 1 twin/double Bedroom (en-suite bathroom room)