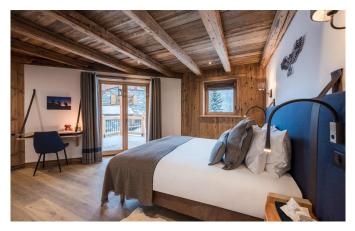

Taking the stairs up one level to the first floor there are a further three double bedrooms all with either en-suite bathrooms or shower rooms and a family suite with a double bed room and an adjoining single bedroom, they share a large en-suite shower room. This is the ideal room for parents with a young child who like to have them close by at night. The open plan living and dining area is located on the second floor with double height ceilings and huge windows bathing the room in welcoming winter light. The space has been designed for entertaining and relaxing with friends and family. The large glass sliding doors lead out onto a generous balcony with some of the best views Val d'Isére has to offer, this is the perfect spot to soak up some winter rays and enjoy an aprés ski drink at the bar or on the large sofas. The kitchen is also on this floor and can either be left open or closed off for privacy. The outdoor hot tub can be accessed from this floor. Set on a raised plateau in the private garden the hot tub offers stunning views and is the ideal place to revive tired legs. The top floor is dedicated to the two impressive master bedrooms, both with en-suite bathrooms and separate showers.

#### FIRST FLOOR

- 1 twin/double Bedroom (en-suite shower room and balcony access)
- Family suite (1 Twin/Double bed and 1 single bed, en-suite bathroom and balcony access)
- 1 twin/double Bedroom (en-suite shower and balcony access)
- 1 twin/double Bedroom (en-suite bathroom room)