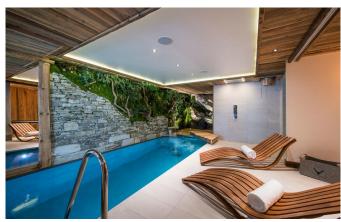

VAL DISERE-027 From: €55,000/Week

A beautiful seven-bedroom luxury chalet in Val d'Isére

14-15 Guests • 7 Bedrooms • 500 m<sup>2</sup> / 5382 ft

This a beautiful seven-bedroom luxury chalet in Val d'Isére The finish and level of craftsmanship throughout the chalet is second to none and every piece has been carefully selected to create a relaxing and luxurious atmosphere. Ideally located, tucked away in the exclusive enclave of Le Crêt, the chalet has sublime views encompassing the village below, and the breath-taking mountain panorama. The pistes are just a short two to three-minute chauffeured drive away. You enter the chalet on the lower ground floor, via the shared garage. The private ski room is also located on this floor and there is lots of space to store your skis and boots. To reach the next floor you can either take the stairs or the elevator. This floor is dedicated to relaxation and entertainment, here you will find the chalets spa with indoor swimming pool equipped with a counter current system, gym, and hammam, there is also a cinema room with large sumptuous sofas. There is also a double bedroom with an en-suite shower room on this floor.

## **GROUND FLOOR**

- 1 twin/double Bedroom (en-suite shower room)
- Swimming Pool
- Hammam
- Massage room
- Gym
- Cinema Room