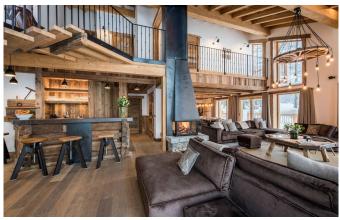

Taking the stairs up one level to the first floor there are a further three double bedrooms all with either en-suite bathrooms or shower rooms and a family suite with a double bed room and an adjoining single bedroom, they share a large en-suite shower room. This is the ideal room for parents with a young child who like to have them close by at night. The open plan living and dining area is located on the second floor with double height ceilings and huge windows bathing the room in welcoming winter light. The space has been designed for entertaining and relaxing with friends and family. The large glass sliding doors lead out onto a generous balcony with some of the best views Val d'Isére has to offer, this is the perfect spot to soak up some winter rays and enjoy an aprés ski drink at the bar or on the large sofas. The kitchen is also on this floor and can either be left open or closed off for privacy. The outdoor hot tub can be accessed from this floor. Set on a raised plateau in the private garden the hot tub offers stunning views and is the ideal place to revive tired legs. The top floor is dedicated to the two impressive master bedrooms, both with en-suite bathrooms and separate showers.

# SECOND FLOOR

- Open plan living and dining room
- Kitchen
- Guest WC
- · Outdoor hot tub