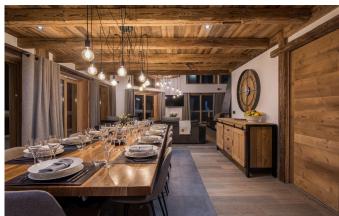

Taking the stairs up one level to the first floor there are a further three double bedrooms all with either en-suite bathrooms or shower rooms and a family suite with a double bed room and an adjoining single bedroom, they share a large en-suite shower room. This is the ideal room for parents with a young child who like to have them close by at night. The open plan living and dining area is located on the second floor with double height ceilings and huge windows bathing the room in welcoming winter light. The space has been designed for entertaining and relaxing with friends and family. The large glass sliding doors lead out onto a generous balcony with some of the best views Val d'Isére has to offer, this is the perfect spot to soak up some winter rays and enjoy an aprés ski drink at the bar or on the large sofas. The kitchen is also on this floor and can either be left open or closed off for privacy. The outdoor hot tub can be accessed from this floor. Set on a raised plateau in the private garden the hot tub offers stunning views and is the ideal place to revive tired legs. The top floor is dedicated to the two impressive master bedrooms, both with en-suite bathrooms and separate showers.

# SECOND FLOOR

- Open plan living and dining room
- Kitchen
- Guest WC
- · Outdoor hot tub