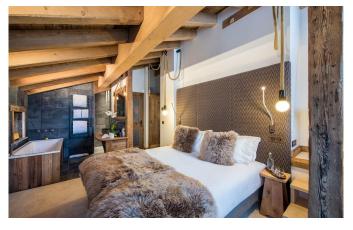

Taking the stairs up one level to the first floor there are a further three double bedrooms all with either en-suite bathrooms or shower rooms and a family suite with a double bed room and an adjoining single bedroom, they share a large en-suite shower room. This is the ideal room for parents with a young child who like to have them close by at night. The open plan living and dining area is located on the second floor with double height ceilings and huge windows bathing the room in welcoming winter light. The space has been designed for entertaining and relaxing with friends and family. The large glass sliding doors lead out onto a generous balcony with some of the best views Val d'Isére has to offer, this is the perfect spot to soak up some winter rays and enjoy an aprés ski drink at the bar or on the large sofas. The kitchen is also on this floor and can either be left open or closed off for privacy. The outdoor hot tub can be accessed from this floor. Set on a raised plateau in the private garden the hot tub offers stunning views and is the ideal place to revive tired legs. The top floor is dedicated to the two impressive master bedrooms, both with en-suite bathrooms and separate showers.