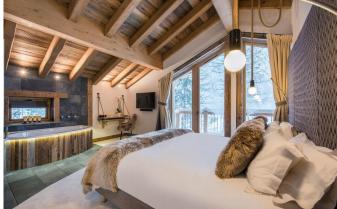

Taking the stairs up one level to the first floor there are a further three double bedrooms all with either en-suite bathrooms or shower rooms and a family suite with a double bed room and an adjoining single bedroom, they share a large en-suite shower room. This is the ideal room for parents with a young child who like to have them close by at night. The open plan living and dining area is located on the second floor with double height ceilings and huge windows bathing the room in welcoming winter light. The space has been designed for entertaining and relaxing with friends and family. The large glass sliding doors lead out onto a generous balcony with some of the best views Val d'Isére has to offer, this is the perfect spot to soak up some winter rays and enjoy an aprés ski drink at the bar or on the large sofas. The kitchen is also on this floor and can either be left open or closed off for privacy. The outdoor hot tub can be accessed from this floor. Set on a raised plateau in the private garden the hot tub offers stunning views and is the ideal place to revive tired legs. The top floor is dedicated to the two impressive master bedrooms, both with en-suite bathrooms and separate showers.

## **TOP FLOOR**

- 1 master Bedroom (en-suite bathroom)
- 1 master Bedroom (en-suite bathroom and balcony access)

#### FIRST FLOOR

- 1 twin/double Bedroom (en-suite shower room and balcony access)
- Family suite (1 Twin/Double bed and 1 single bed, en-suite bathroom and balcony access)
- 1 twin/double Bedroom (en-suite shower and balcony access)
- 1 twin/double Bedroom (en-suite bathroom room)