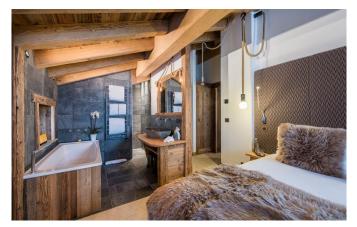

Taking the stairs up one level to the first floor there are a further three double bedrooms all with either en-suite bathrooms or shower rooms and a family suite with a double bed room and an adjoining single bedroom, they share a large en-suite shower room. This is the ideal room for parents with a young child who like to have them close by at night. The open plan living and dining area is located on the second floor with double height ceilings and huge windows bathing the room in welcoming winter light. The space has been designed for entertaining and relaxing with friends and family. The large glass sliding doors lead out onto a generous balcony with some of the best views Val d'Isére has to offer, this is the perfect spot to soak up some winter rays and enjoy an aprés ski drink at the bar or on the large sofas. The kitchen is also on this floor and can either be left open or closed off for privacy. The outdoor hot tub can be accessed from this floor. Set on a raised plateau in the private garden the hot tub offers stunning views and is the ideal place to revive tired legs. The top floor is dedicated to the two impressive master bedrooms, both with en-suite bathrooms and separate showers.