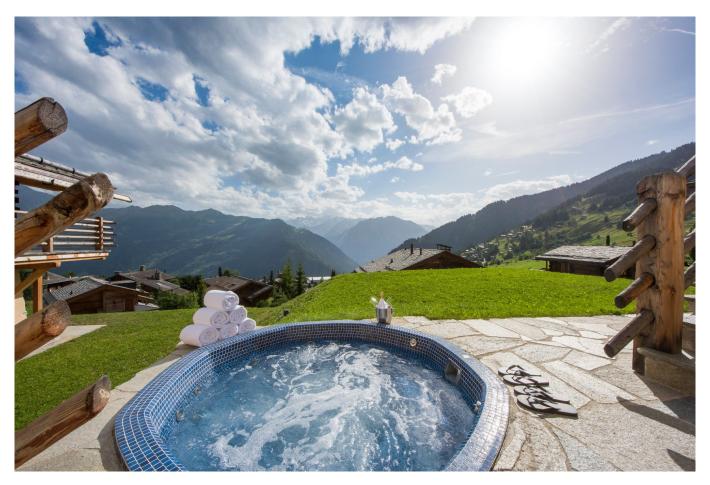

# Games room, bar, cinema room, hammam, outdoor hut tub and south facing terrace

The chalet also comes with a games room (table tennis and table football), a bar, cinema room, outdoor hot tub, hammam and two sitting rooms with open fireplaces. With comfortable seating and relaxing loungers, the extensive south-facing terrace is the perfect place to enjoy the jaw-dropping views across to the Grand Combin. Read More

## **FACILITIES**

- Bar area
- Child friendly
- Cinema room
- Fireplace

- Games room: Table football
- Games room: Table tennis
- Garage Parking
- Hammam / Steam room
- Outdoor Jacuzzi / hot tub
- Parking
- South facing terrace / balconies
- Swimming pool: 15 x 5 m
- TV room