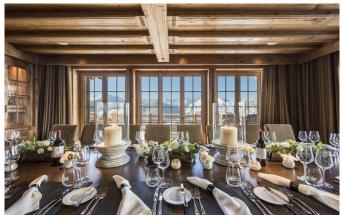

# Games room, bar, cinema room, hammam, outdoor hut tub and south facing terrace

The chalet also comes with a games room (table tennis and table football), a bar, cinema room, outdoor hot tub, hammam and two sitting rooms with open fireplaces. With comfortable seating and relaxing loungers, the extensive south-facing terrace is the perfect place to enjoy the jaw-dropping views across to the Grand Combin. Read More