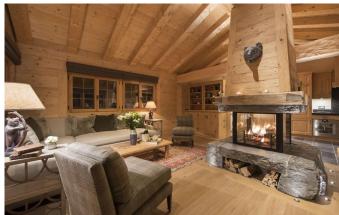

# Games room, bar, cinema room, hammam, outdoor hut tub and south facing terrace

The chalet also comes with a games room (table tennis and table football), a bar, cinema room, outdoor hot tub, hammam and two sitting rooms with open fireplaces. With comfortable seating and relaxing loungers, the extensive south-facing terrace is the perfect place to enjoy the jaw-dropping views across to the Grand Combin. Read More