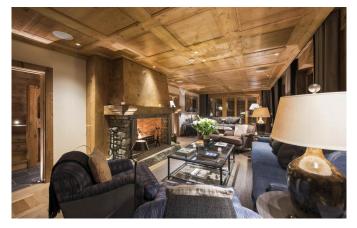

# Games room, bar, cinema room, hammam, outdoor hut tub and south facing terrace

The chalet also comes with a games room (table tennis and table football), a bar, cinema room, outdoor hot tub, hammam and two sitting rooms with open fireplaces. With comfortable seating and relaxing loungers, the extensive south-facing terrace is the perfect place to enjoy the jaw-dropping views across to the Grand Combin. Read More