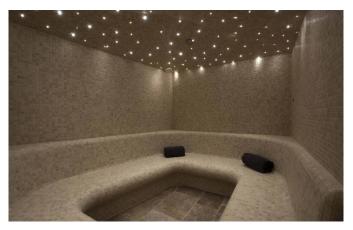

# Games room, bar, cinema room, hammam, outdoor hut tub and south facing terrace

The chalet also comes with a games room (table tennis and table football), a bar, cinema room, outdoor hot tub, hammam and two sitting rooms with open fireplaces. With comfortable seating and relaxing loungers, the extensive south-facing terrace is the perfect place to enjoy the jaw-dropping views across to the Grand Combin. Read More

## **FACILITIES**

- Bar area
- Child friendly
- Cinema room
- Fireplace

- Games room: Table football
- Games room: Table tennis
- Garage Parking
- Hammam / Steam room
- Outdoor Jacuzzi / hot tub
- Parking
- South facing terrace / balconies
- Swimming pool: 15 x 5 m
- TV room