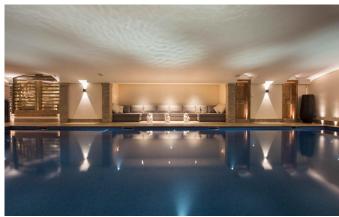

## Largest private indoor swimming pool in Verbier

At 15 meters in length, this chalet boasts one of the largest private indoor swimming pools in Verbier.

## **FACILITIES**

- Bar area
- Child friendly
- Cinema room
- Fireplace

- Games room: Table football
- Games room: Table tennis
- Garage Parking
- Hammam / Steam room
- Outdoor Jacuzzi / hot tub
- Parking
- South facing terrace / balconies
- Swimming pool: 15 x 5 m
- TV room