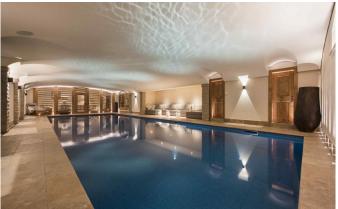

## Largest private indoor swimming pool in Verbier

At 15 meters in length, this chalet boasts one of the largest private indoor swimming pools in Verbier.

## **FACILITIES**

- Bar area
- Child friendly
- Cinema room
- Fireplace

- Games room: Table football
- Games room: Table tennis
- Garage Parking
- Hammam / Steam room
- Outdoor Jacuzzi / hot tub
- Parking
- South facing terrace / balconies
- Swimming pool: 15 x 5 m
- TV room