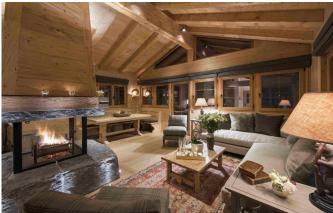

# Games room, bar, cinema room, hammam, outdoor hut tub and south facing terrace

The chalet also comes with a games room (table tennis and table football), a bar, cinema room, outdoor hot tub, hammam and two sitting rooms with open fireplaces. With comfortable seating and relaxing loungers, the extensive south-facing terrace is the perfect place to enjoy the jaw-dropping views across to the Grand Combin. Read More