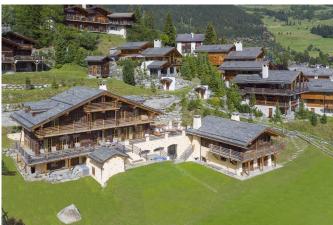

# **VERBIER-007-SUMMER**

Stunning Swiss Summer Chalet with staff and 9 bedrooms

18-20 Guests • 8+ Bedrooms • 950 m² / 10226 ft

Verbier rarely gains a new chalet of the size and splendour of this stunning new property. With uninterrupted views, this chalet really can claim to be unrivalled in its position and size. With 9 members of staff you can expect exceptional service and comfort. The chalet comprises two interconnecting chalets with over 950m² of internal floor space.