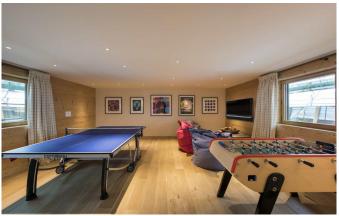

# Games room, bar, cinema room, hammam, outdoor hut tub and south facing terrace

The chalet also comes with a games room (table tennis and table football), a bar, cinema room, outdoor hot tub, hammam and two sitting rooms with open fireplaces. With comfortable seating and relaxing loungers, the extensive south-facing terrace is the perfect place to enjoy the jaw-dropping views across to the Grand Combin. Read More

## **FACILITIES**

- Bar area
- Child friendly
- Cinema room
- Fireplace

- Games room: Table football
- Games room: Table tennis
- Garage Parking
- Hammam / Steam room
- Outdoor Jacuzzi / hot tub
- Parking
- South facing terrace / balconies
- Swimming pool: 15 x 5 m
- TV room