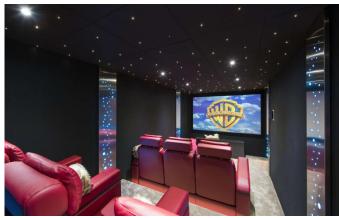

# Games room, bar, cinema room, hammam, outdoor hut tub and south facing terrace

The chalet also comes with a games room (table tennis and table football), a bar, cinema room, outdoor hot tub, hammam and two sitting rooms with open fireplaces. With comfortable seating and relaxing loungers, the extensive south-facing terrace is the perfect place to enjoy the jaw-dropping views across to the Grand Combin. Read More

## **FACILITIES**

- Bar area
- Child friendly
- Cinema room
- Fireplace

- Games room: Table football
- Games room: Table tennis
- Garage Parking
- Hammam / Steam room
- Outdoor Jacuzzi / hot tub
- Parking
- South facing terrace / balconies
- Swimming pool: 15 x 5 m
- TV room