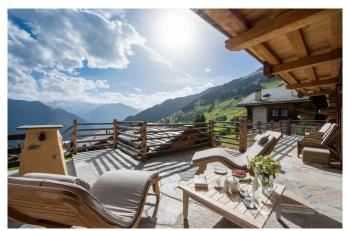

#### All en-suite bedrooms have their own terrace with views of the Mont Blanc

The 9 en-suite bedrooms all have their own terrace or balcony offering dramatic views of the Mont Blanc Massif and the furnishings and interiors are being supplied by a leading London interior designer.

# Games room, bar, cinema room, hammam, outdoor hut tub and south facing terrace

The chalet also comes with a games room (table tennis and table football), a bar, cinema room, outdoor hot tub, hammam and two sitting rooms with open fireplaces. With comfortable seating and relaxing loungers, the extensive south-facing terrace is the perfect place to enjoy the jaw-dropping views across to the Grand Combin. Read More