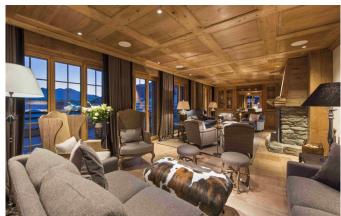

# Games room, bar, cinema room, hammam, outdoor hut tub and south facing terrace

The chalet also comes with a games room (table tennis and table football), a bar, cinema room, outdoor hot tub, hammam and two sitting rooms with open fireplaces. With comfortable seating and relaxing loungers, the extensive south-facing terrace is the perfect place to enjoy the jaw-dropping views across to the Grand Combin. Read More