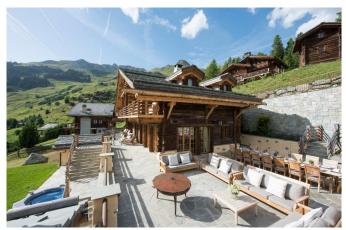

# Games room, bar, cinema room, hammam, outdoor hut tub and south facing terrace

The chalet also comes with a games room (table tennis and table football), a bar, cinema room, outdoor hot tub, hammam and two sitting rooms with open fireplaces. With comfortable seating and relaxing loungers, the extensive south-facing terrace is the perfect place to enjoy the jaw-dropping views across to the Grand Combin. Read More

## **FACILITIES**

- Bar area
- Child friendly
- Cinema room
- Fireplace

- Games room: Table football
- Games room: Table tennis
- Garage Parking
- Hammam / Steam room
- Outdoor Jacuzzi / hot tub
- Parking
- South facing terrace / balconies
- Swimming pool: 15 x 5 m
- TV room