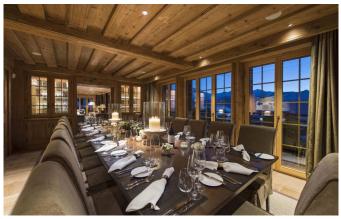

# Games room, bar, cinema room, hammam, outdoor hut tub and south facing terrace

The chalet also comes with a games room (table tennis and table football), a bar, cinema room, outdoor hot tub, hammam and two sitting rooms with open fireplaces. With comfortable seating and relaxing loungers, the extensive south-facing terrace is the perfect place to enjoy the jaw-dropping views across to the Grand Combin. Read More