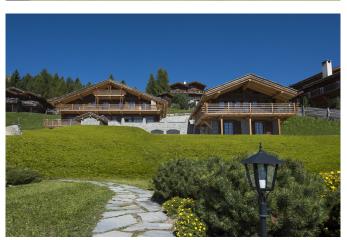

# **VERBIER-007-SUMMER**

Stunning Swiss Summer Chalet with staff and 9 bedrooms

18-20 Guests • 8+ Bedrooms • 950 m² / 10226 ft

Verbier rarely gains a new chalet of the size and splendour of this stunning new property. With uninterrupted views, this chalet really can claim to be unrivalled in its position and size. With 9 members of staff you can expect exceptional service and comfort. The chalet comprises two interconnecting chalets with over 950m² of internal floor space.