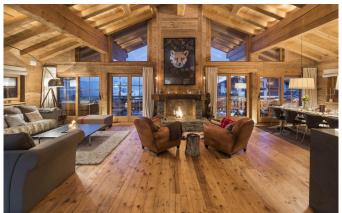

#### 8-12 Guests • 5 Bedrooms • 275 m² / 2960 ft

This is one of Verbier's most luxurious penthouse apartments. Designed by highly renowned local architects, attention to detail is at its finest. Ideally located just a few minutes' walk from the centre of Verbier, however guests still have the added luxury of 24/7 driving service. Sunlight floods through the living room's floor to ceiling double height windows, which open onto a large south facing balcony overlooking the valley. On the balcony, sink into the soft sheepskin covered chairs or enjoy a chilled glass of champagne in the private outdoor hot tub. The 275m<sup>2</sup> penthouse is equipped with state-of-the-art technology including a Sonos music system linked to every room. The upstairs mezzanine level is a comfy snug with TV and an Apple TV. Each of the five individually designed bedrooms has an eclectic mix of vintage pine and cool contemporary features. With two double bedrooms, two twin rooms and one bunk room the chalet can sleep 10 – 12 people very comfortably. The master bedroom is quite unique with a spacious balcony looking out onto the mountains behind. For children the bunk room has a toy cupboard and DVD player, giving them the perfect hideaway. After a hard day on the slopes, guests can enjoy afternoon tea with freshly baked cake and indulge in the chalet's many luxuries; whether it be soaking in the private hot tub or having a sauna and hammam.