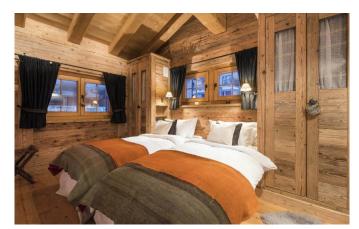

#### 8-12 Guests • 5 Bedrooms • 275 m² / 2960 ft

This is one of Verbier's most luxurious penthouse apartments. Designed by highly renowned local architects, attention to detail is at its finest. Ideally located just a few minutes' walk from the centre of Verbier, however guests still have the added luxury of 24/7 driving service. Sunlight floods through the living room's floor to ceiling double height windows, which open onto a large south facing balcony overlooking the valley. On the balcony, sink into the soft sheepskin covered chairs or enjoy a chilled glass of champagne in the private outdoor hot tub. The 275m<sup>2</sup> penthouse is equipped with state-of-the-art technology including a Sonos music system linked to every room. The upstairs mezzanine level is a comfy snug with TV and an Apple TV. Each of the five individually designed bedrooms has an eclectic mix of vintage pine and cool contemporary features. With two double bedrooms, two twin rooms and one bunk room the chalet can sleep 10 – 12 people very comfortably. The master bedroom is quite unique with a spacious balcony looking out onto the mountains behind. For children the bunk room has a toy cupboard and DVD player, giving them the perfect hideaway. After a hard day on the slopes, guests can enjoy afternoon tea with freshly baked cake and indulge in the chalet's many luxuries; whether it be soaking in the private hot tub or having a sauna and hammam.

## LAYOUT

- Room 1: Super-king/twin with en suite bathroom
- Room 2: Super-king/twin with en suite bathroom

Room 3: Master super-king/twin with en suite bathroom and shower

Room 4: Super-king/twin with shared shower room