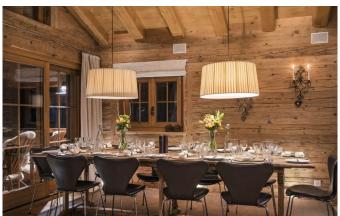

#### 8-12 Guests • 5 Bedrooms • 275 m² / 2960 ft

This is one of Verbier's most luxurious penthouse apartments. Designed by highly renowned local architects, attention to detail is at its finest. Ideally located just a few minutes' walk from the centre of Verbier, however guests still have the added luxury of 24/7 driving service. Sunlight floods through the living room's floor to ceiling double height windows, which open onto a large south facing balcony overlooking the valley. On the balcony, sink into the soft sheepskin covered chairs or enjoy a chilled glass of champagne in the private outdoor hot tub. The 275m<sup>2</sup> penthouse is equipped with state-of-the-art technology including a Sonos music system linked to every room. The upstairs mezzanine level is a comfy snug with TV and an Apple TV. Each of the five individually designed bedrooms has an eclectic mix of vintage pine and cool contemporary features. With two double bedrooms, two twin rooms and one bunk room the chalet can sleep 10 – 12 people very comfortably. The master bedroom is quite unique with a spacious balcony looking out onto the mountains behind. For children the bunk room has a toy cupboard and DVD player, giving them the perfect hideaway. After a hard day on the slopes, guests can enjoy afternoon tea with freshly baked cake and indulge in the chalet's many luxuries; whether it be soaking in the private hot tub or having a sauna and hammam.