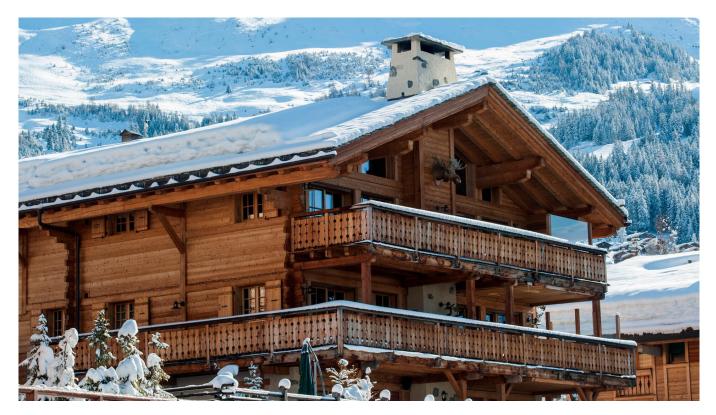

# **VERBIER-027**

From: €25,000/Week

Spacious Penthouse in central Verbier

#### 8-12 Guests • 5 Bedrooms • 275 m² / 2960 ft

This is one of Verbier's most luxurious penthouse apartments. Designed by highly renowned local architects, attention to detail is at its finest. Ideally located just a few minutes' walk from the centre of Verbier, however guests still have the added luxury of 24/7 driving service. Sunlight floods through the living room's floor to ceiling double height windows, which open onto a large south facing balcony overlooking the valley. On the balcony, sink into the soft sheepskin covered chairs or enjoy a chilled glass of champagne in the private outdoor hot tub. The 275m<sup>2</sup> penthouse is equipped with state-of-the-art technology including a Sonos music system linked to every room. The upstairs mezzanine level is a comfy snug with TV and an Apple TV. Each of the five individually designed bedrooms has an eclectic mix of vintage pine and cool contemporary features. With two double bedrooms, two twin rooms and one bunk room the chalet can sleep 10 – 12 people very comfortably. The master bedroom is quite unique with a spacious balcony looking out onto the mountains behind. For children the bunk room has a toy cupboard and DVD player, giving them the perfect hideaway. After a hard day on the slopes, guests can enjoy afternoon tea with freshly baked cake and indulge in the chalet's many luxuries; whether it be soaking in the private hot tub or having a sauna and hammam.