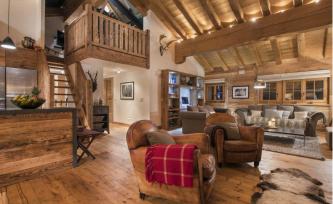

#### 8-12 Guests • 5 Bedrooms • 275 m² / 2960 ft

This is one of Verbier's most luxurious penthouse apartments. Designed by highly renowned local architects, attention to detail is at its finest. Ideally located just a few minutes' walk from the centre of Verbier, however guests still have the added luxury of 24/7 driving service. Sunlight floods through the living room's floor to ceiling double height windows, which open onto a large south facing balcony overlooking the valley. On the balcony, sink into the soft sheepskin covered chairs or enjoy a chilled glass of champagne in the private outdoor hot tub. The 275m<sup>2</sup> penthouse is equipped with state-of-the-art technology including a Sonos music system linked to every room. The upstairs mezzanine level is a comfy snug with TV and an Apple TV. Each of the five individually designed bedrooms has an eclectic mix of vintage pine and cool contemporary features. With two double bedrooms, two twin rooms and one bunk room the chalet can sleep 10 – 12 people very comfortably. The master bedroom is quite unique with a spacious balcony looking out onto the mountains behind. For children the bunk room has a toy cupboard and DVD player, giving them the perfect hideaway. After a hard day on the slopes, guests can enjoy afternoon tea with freshly baked cake and indulge in the chalet's many luxuries; whether it be soaking in the private hot tub or having a sauna and hammam.