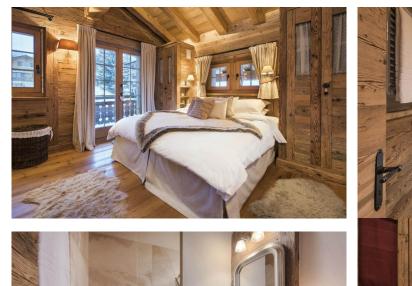

#### 8-12 Guests • 5 Bedrooms • 275 m² / 2960 ft

This is one of Verbier's most luxurious penthouse apartments. Designed by highly renowned local architects, attention to detail is at its finest. Ideally located just a few minutes' walk from the centre of Verbier, however guests still have the added luxury of 24/7 driving service. Sunlight floods through the living room's floor to ceiling double height windows, which open onto a large south facing balcony overlooking the valley. On the balcony, sink into the soft sheepskin covered chairs or enjoy a chilled glass of champagne in the private outdoor hot tub. The 275m<sup>2</sup> penthouse is equipped with state-of-the-art technology including a Sonos music system linked to every room. The upstairs mezzanine level is a comfy snug with TV and an Apple TV. Each of the five individually designed bedrooms has an eclectic mix of vintage pine and cool contemporary features. With two double bedrooms, two twin rooms and one bunk room the chalet can sleep 10 – 12 people very comfortably. The master bedroom is quite unique with a spacious balcony looking out onto the mountains behind. For children the bunk room has a toy cupboard and DVD player, giving them the perfect hideaway. After a hard day on the slopes, guests can enjoy afternoon tea with freshly baked cake and indulge in the chalet's many luxuries; whether it be soaking in the private hot tub or having a sauna and hammam.

## LAYOUT

- Room 1: Super-king/twin with en suite bathroom
- Room 2: Super-king/twin with en suite bathroom

Room 3: Master super-king/twin with en suite bathroom and shower

Room 4: Super-king/twin with shared shower room