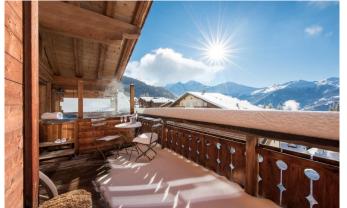

#### 8-12 Guests • 5 Bedrooms • 275 m² / 2960 ft

This is one of Verbier's most luxurious penthouse apartments. Designed by highly renowned local architects, attention to detail is at its finest. Ideally located just a few minutes' walk from the centre of Verbier, however guests still have the added luxury of 24/7 driving service. Sunlight floods through the living room's floor to ceiling double height windows, which open onto a large south facing balcony overlooking the valley. On the balcony, sink into the soft sheepskin covered chairs or enjoy a chilled glass of champagne in the private outdoor hot tub. The 275m<sup>2</sup> penthouse is equipped with state-of-the-art technology including a Sonos music system linked to every room. The upstairs mezzanine level is a comfy snug with TV and an Apple TV. Each of the five individually designed bedrooms has an eclectic mix of vintage pine and cool contemporary features. With two double bedrooms, two twin rooms and one bunk room the chalet can sleep 10 – 12 people very comfortably. The master bedroom is quite unique with a spacious balcony looking out onto the mountains behind. For children the bunk room has a toy cupboard and DVD player, giving them the perfect hideaway. After a hard day on the slopes, guests can enjoy afternoon tea with freshly baked cake and indulge in the chalet's many luxuries; whether it be soaking in the private hot tub or having a sauna and hammam.

### FACILITIES

- Garage Parking
- Hammam / Steam room
- Lift
- Outdoor Jacuzzi / hot tub
- Sauna

- South facing terrace / balconies
- TV snug