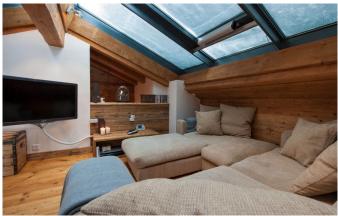

#### 8-12 Guests • 5 Bedrooms • 275 m² / 2960 ft

This is one of Verbier's most luxurious penthouse apartments. Designed by highly renowned local architects, attention to detail is at its finest. Ideally located just a few minutes' walk from the centre of Verbier, however guests still have the added luxury of 24/7 driving service. Sunlight floods through the living room's floor to ceiling double height windows, which open onto a large south facing balcony overlooking the valley. On the balcony, sink into the soft sheepskin covered chairs or enjoy a chilled glass of champagne in the private outdoor hot tub. The 275m<sup>2</sup> penthouse is equipped with state-of-the-art technology including a Sonos music system linked to every room. The upstairs mezzanine level is a comfy snug with TV and an Apple TV. Each of the five individually designed bedrooms has an eclectic mix of vintage pine and cool contemporary features. With two double bedrooms, two twin rooms and one bunk room the chalet can sleep 10 – 12 people very comfortably. The master bedroom is quite unique with a spacious balcony looking out onto the mountains behind. For children the bunk room has a toy cupboard and DVD player, giving them the perfect hideaway. After a hard day on the slopes, guests can enjoy afternoon tea with freshly baked cake and indulge in the chalet's many luxuries; whether it be soaking in the private hot tub or having a sauna and hammam.

### FACILITIES

- Garage Parking
- Hammam / Steam room
- Lift
- Outdoor Jacuzzi / hot tub
- Sauna

- South facing terrace / balconies
- TV snug