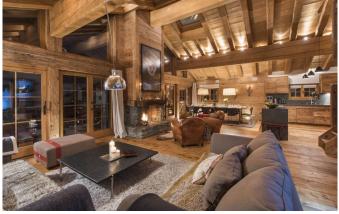

#### 8-12 Guests • 5 Bedrooms • 275 m² / 2960 ft

This is one of Verbier's most luxurious penthouse apartments. Designed by highly renowned local architects, attention to detail is at its finest. Ideally located just a few minutes' walk from the centre of Verbier, however guests still have the added luxury of 24/7 driving service. Sunlight floods through the living room's floor to ceiling double height windows, which open onto a large south facing balcony overlooking the valley. On the balcony, sink into the soft sheepskin covered chairs or enjoy a chilled glass of champagne in the private outdoor hot tub. The 275m<sup>2</sup> penthouse is equipped with state-of-the-art technology including a Sonos music system linked to every room. The upstairs mezzanine level is a comfy snug with TV and an Apple TV. Each of the five individually designed bedrooms has an eclectic mix of vintage pine and cool contemporary features. With two double bedrooms, two twin rooms and one bunk room the chalet can sleep 10 – 12 people very comfortably. The master bedroom is quite unique with a spacious balcony looking out onto the mountains behind. For children the bunk room has a toy cupboard and DVD player, giving them the perfect hideaway. After a hard day on the slopes, guests can enjoy afternoon tea with freshly baked cake and indulge in the chalet's many luxuries; whether it be soaking in the private hot tub or having a sauna and hammam.