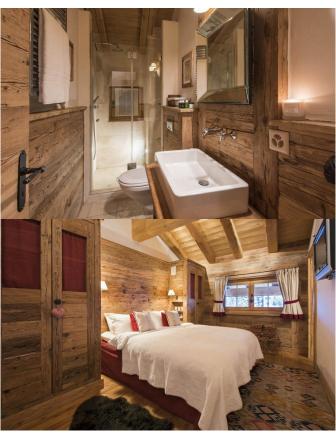

#### 8-12 Guests • 5 Bedrooms • 275 m² / 2960 ft

This is one of Verbier's most luxurious penthouse apartments. Designed by highly renowned local architects, attention to detail is at its finest. Ideally located just a few minutes' walk from the centre of Verbier, however guests still have the added luxury of 24/7 driving service. Sunlight floods through the living room's floor to ceiling double height windows, which open onto a large south facing balcony overlooking the valley. On the balcony, sink into the soft sheepskin covered chairs or enjoy a chilled glass of champagne in the private outdoor hot tub. The 275m<sup>2</sup> penthouse is equipped with state-of-the-art technology including a Sonos music system linked to every room. The upstairs mezzanine level is a comfy snug with TV and an Apple TV. Each of the five individually designed bedrooms has an eclectic mix of vintage pine and cool contemporary features. With two double bedrooms, two twin rooms and one bunk room the chalet can sleep 10 – 12 people very comfortably. The master bedroom is quite unique with a spacious balcony looking out onto the mountains behind. For children the bunk room has a toy cupboard and DVD player, giving them the perfect hideaway. After a hard day on the slopes, guests can enjoy afternoon tea with freshly baked cake and indulge in the chalet's many luxuries; whether it be soaking in the private hot tub or having a sauna and hammam.

## LAYOUT

- Room 1: Super-king/twin with en suite bathroom
- Room 2: Super-king/twin with en suite bathroom

Room 3: Master super-king/twin with en suite bathroom and shower

Room 4: Super-king/twin with shared shower room