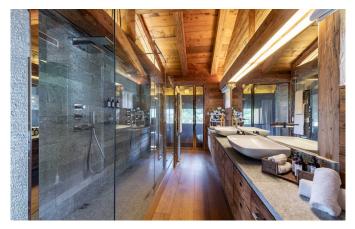

## **VERBIER-050-SUMMER**

Exceptional Luxury Chalet in Verbier

18 Guests • 9 Bedrooms • 1500 m² / 16146 ft

Welcome to this luxurious, unique and modern property in Verbier. The interior is incredibly spacious, bathed in natural light with heavenly views of the mountains from the floor to ceiling windows. Using a perfectly blended mix of natural materials and modern bespoke design and furnishings, the interior creates a dramatic and sophisticated atmosphere. Set across two chalets, linked by an exterior path and also internally through the garage, this chalet sits at the pinnacle of luxurious mountain living. It has nine bedrooms which sleep up to 18 guests, and includes facilities such as an indoor swimming pool, outdoor hot tub, 3D cinema, bar and a bowling alley. Each area has been meticulously designed and crafted, creating a most outstanding private home. Please contact us directly to received a digital brochure of this outstanding luxury chalet with all information, floor plans and pictures as well as pricing.