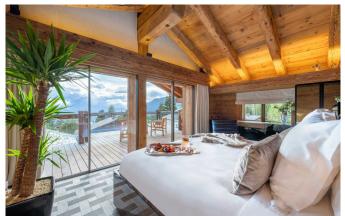

## **VERBIER-050-SUMMER**

Exceptional Luxury Chalet in Verbier

18 Guests • 9 Bedrooms • 1500 m² / 16146 ft

Welcome to this luxurious, unique and modern property in Verbier. The interior is incredibly spacious, bathed in natural light with heavenly views of the mountains from the floor to ceiling windows. Using a perfectly blended mix of natural materials and modern bespoke design and furnishings, the interior creates a dramatic and sophisticated atmosphere. Set across two chalets, linked by an exterior path and also internally through the garage, this chalet sits at the pinnacle of luxurious mountain living. It has nine bedrooms which sleep up to 18 guests, and includes facilities such as an indoor swimming pool, outdoor hot tub, 3D cinema, bar and a bowling alley. Each area has been meticulously designed and crafted, creating a most outstanding private home. Please contact us directly to received a digital brochure of this outstanding luxury chalet with all information, floor plans and pictures as well as pricing.