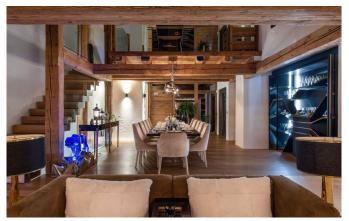

## **VERBIER-050-SUMMER**

Exceptional Luxury Chalet in Verbier

18 Guests • 9 Bedrooms • 1500 m² / 16146 ft

Welcome to this luxurious, unique and modern property in Verbier. The interior is incredibly spacious, bathed in natural light with heavenly views of the mountains from the floor to ceiling windows. Using a perfectly blended mix of natural materials and modern bespoke design and furnishings, the interior creates a dramatic and sophisticated atmosphere. Set across two chalets, linked by an exterior path and also internally through the garage, this chalet sits at the pinnacle of luxurious mountain living. It has nine bedrooms which sleep up to 18 guests, and includes facilities such as an indoor swimming pool, outdoor hot tub, 3D cinema, bar and a bowling alley. Each area has been meticulously designed and crafted, creating a most outstanding private home. Please contact us directly to received a digital brochure of this outstanding luxury chalet with all information, floor plans and pictures as well as pricing.