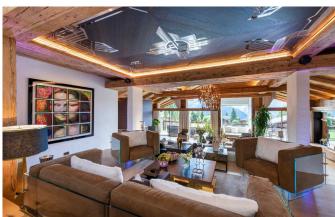

## **VERBIER-050-SUMMER**

Exceptional Luxury Chalet in Verbier

18 Guests • 9 Bedrooms • 1500 m² / 16146 ft

Welcome to this luxurious, unique and modern property in Verbier. The interior is incredibly spacious, bathed in natural light with heavenly views of the mountains from the floor to ceiling windows. Using a perfectly blended mix of natural materials and modern bespoke design and furnishings, the interior creates a dramatic and sophisticated atmosphere. Set across two chalets, linked by an exterior path and also internally through the garage, this chalet sits at the pinnacle of luxurious mountain living. It has nine bedrooms which sleep up to 18 guests, and includes facilities such as an indoor swimming pool, outdoor hot tub, 3D cinema, bar and a bowling alley. Each area has been meticulously designed and crafted, creating a most outstanding private home. Please contact us directly to received a digital brochure of this outstanding luxury chalet with all information, floor plans and pictures as well as pricing.