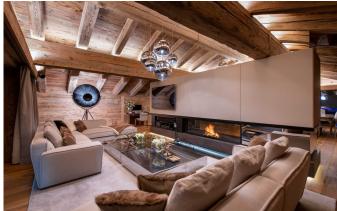

## **VERBIER-050-SUMMER**

Exceptional Luxury Chalet in Verbier

18 Guests • 9 Bedrooms • 1500 m² / 16146 ft

Welcome to this luxurious, unique and modern property in Verbier. The interior is incredibly spacious, bathed in natural light with heavenly views of the mountains from the floor to ceiling windows. Using a perfectly blended mix of natural materials and modern bespoke design and furnishings, the interior creates a dramatic and sophisticated atmosphere. Set across two chalets, linked by an exterior path and also internally through the garage, this chalet sits at the pinnacle of luxurious mountain living. It has nine bedrooms which sleep up to 18 guests, and includes facilities such as an indoor swimming pool, outdoor hot tub, 3D cinema, bar and a bowling alley. Each area has been meticulously designed and crafted, creating a most outstanding private home. Please contact us directly to received a digital brochure of this outstanding luxury chalet with all information, floor plans and pictures as well as pricing.