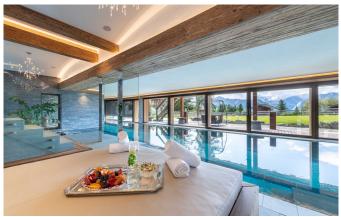

## **VERBIER-050-SUMMER**

Exceptional Luxury Chalet in Verbier

18 Guests • 9 Bedrooms • 1500 m² / 16146 ft

Welcome to this luxurious, unique and modern property in Verbier. The interior is incredibly spacious, bathed in natural light with heavenly views of the mountains from the floor to ceiling windows. Using a perfectly blended mix of natural materials and modern bespoke design and furnishings, the interior creates a dramatic and sophisticated atmosphere. Set across two chalets, linked by an exterior path and also internally through the garage, this chalet sits at the pinnacle of luxurious mountain living. It has nine bedrooms which sleep up to 18 guests, and includes facilities such as an indoor swimming pool, outdoor hot tub, 3D cinema, bar and a bowling alley. Each area has been meticulously designed and crafted, creating a most outstanding private home. Please contact us directly to received a digital brochure of this outstanding luxury chalet with all information, floor plans and pictures as well as pricing.

Laundry room

Lift

• Massage room

• Outdoor Jacuzzi / hot tub

• Sauna

• South facing terrace / balconies

• Swimming Pool

• Wellness spa