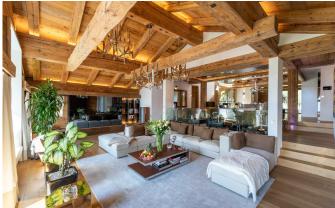

## **VERBIER-050-SUMMER**

Exceptional Luxury Chalet in Verbier

18 Guests • 9 Bedrooms • 1500 m² / 16146 ft

Welcome to this luxurious, unique and modern property in Verbier. The interior is incredibly spacious, bathed in natural light with heavenly views of the mountains from the floor to ceiling windows. Using a perfectly blended mix of natural materials and modern bespoke design and furnishings, the interior creates a dramatic and sophisticated atmosphere. Set across two chalets, linked by an exterior path and also internally through the garage, this chalet sits at the pinnacle of luxurious mountain living. It has nine bedrooms which sleep up to 18 guests, and includes facilities such as an indoor swimming pool, outdoor hot tub, 3D cinema, bar and a bowling alley. Each area has been meticulously designed and crafted, creating a most outstanding private home. Please contact us directly to received a digital brochure of this outstanding luxury chalet with all information, floor plans and pictures as well as pricing.