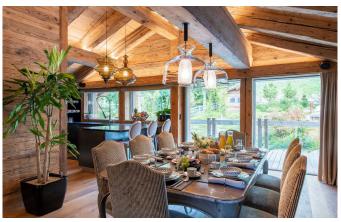

## **VERBIER-050-SUMMER**

Exceptional Luxury Chalet in Verbier

18 Guests • 9 Bedrooms • 1500 m² / 16146 ft

Welcome to this luxurious, unique and modern property in Verbier. The interior is incredibly spacious, bathed in natural light with heavenly views of the mountains from the floor to ceiling windows. Using a perfectly blended mix of natural materials and modern bespoke design and furnishings, the interior creates a dramatic and sophisticated atmosphere. Set across two chalets, linked by an exterior path and also internally through the garage, this chalet sits at the pinnacle of luxurious mountain living. It has nine bedrooms which sleep up to 18 guests, and includes facilities such as an indoor swimming pool, outdoor hot tub, 3D cinema, bar and a bowling alley. Each area has been meticulously designed and crafted, creating a most outstanding private home. Please contact us directly to received a digital brochure of this outstanding luxury chalet with all information, floor plans and pictures as well as pricing.