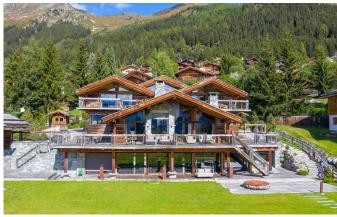

## **VERBIER-050-SUMMER**

Exceptional Luxury Chalet in Verbier

18 Guests • 9 Bedrooms • 1500 m² / 16146 ft

Welcome to this luxurious, unique and modern property in Verbier. The interior is incredibly spacious, bathed in natural light with heavenly views of the mountains from the floor to ceiling windows. Using a perfectly blended mix of natural materials and modern bespoke design and furnishings, the interior creates a dramatic and sophisticated atmosphere. Set across two chalets, linked by an exterior path and also internally through the garage, this chalet sits at the pinnacle of luxurious mountain living. It has nine bedrooms which sleep up to 18 guests, and includes facilities such as an indoor swimming pool, outdoor hot tub, 3D cinema, bar and a bowling alley. Each area has been meticulously designed and crafted, creating a most outstanding private home. Please contact us directly to received a digital brochure of this outstanding luxury chalet with all information, floor plans and pictures as well as pricing.