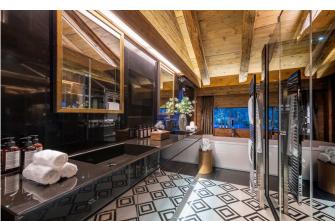

## **VERBIER-050-SUMMER**

Exceptional Luxury Chalet in Verbier

18 Guests • 9 Bedrooms • 1500 m² / 16146 ft

Welcome to this luxurious, unique and modern property in Verbier. The interior is incredibly spacious, bathed in natural light with heavenly views of the mountains from the floor to ceiling windows. Using a perfectly blended mix of natural materials and modern bespoke design and furnishings, the interior creates a dramatic and sophisticated atmosphere. Set across two chalets, linked by an exterior path and also internally through the garage, this chalet sits at the pinnacle of luxurious mountain living. It has nine bedrooms which sleep up to 18 guests, and includes facilities such as an indoor swimming pool, outdoor hot tub, 3D cinema, bar and a bowling alley. Each area has been meticulously designed and crafted, creating a most outstanding private home. Please contact us directly to received a digital brochure of this outstanding luxury chalet with all information, floor plans and pictures as well as pricing.