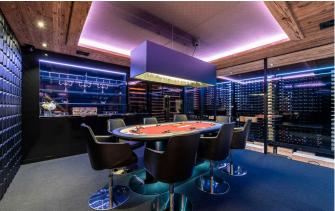

#### **FACILITIES**

• Cinema room

• Fireplace

Games room: Billiard Games room: Table football

Garage Parking

Garden

• Gym

• Hammam / Steam room

• Wine cellar