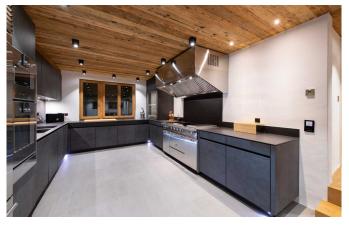

## **VERBIER-050-SUMMER**

Exceptional Luxury Chalet in Verbier

18 Guests • 9 Bedrooms • 1500 m² / 16146 ft

Welcome to this luxurious, unique and modern property in Verbier. The interior is incredibly spacious, bathed in natural light with heavenly views of the mountains from the floor to ceiling windows. Using a perfectly blended mix of natural materials and modern bespoke design and furnishings, the interior creates a dramatic and sophisticated atmosphere. Set across two chalets, linked by an exterior path and also internally through the garage, this chalet sits at the pinnacle of luxurious mountain living. It has nine bedrooms which sleep up to 18 guests, and includes facilities such as an indoor swimming pool, outdoor hot tub, 3D cinema, bar and a bowling alley. Each area has been meticulously designed and crafted, creating a most outstanding private home. Please contact us directly to received a digital brochure of this outstanding luxury chalet with all information, floor plans and pictures as well as pricing.