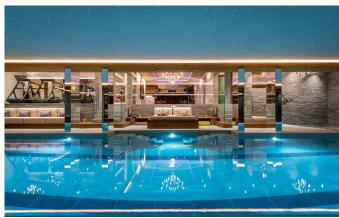

Laundry room

Lift

• Massage room

• Outdoor Jacuzzi / hot tub

• Sauna

• South facing terrace / balconies

• Swimming Pool

• Wellness spa