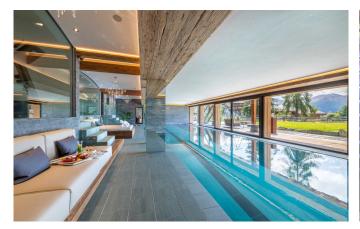

## **VERBIER-050-SUMMER**

Exceptional Luxury Chalet in Verbier

18 Guests • 9 Bedrooms • 1500 m² / 16146 ft

Welcome to this luxurious, unique and modern property in Verbier. The interior is incredibly spacious, bathed in natural light with heavenly views of the mountains from the floor to ceiling windows. Using a perfectly blended mix of natural materials and modern bespoke design and furnishings, the interior creates a dramatic and sophisticated atmosphere. Set across two chalets, linked by an exterior path and also internally through the garage, this chalet sits at the pinnacle of luxurious mountain living. It has nine bedrooms which sleep up to 18 guests, and includes facilities such as an indoor swimming pool, outdoor hot tub, 3D cinema, bar and a bowling alley. Each area has been meticulously designed and crafted, creating a most outstanding private home. Please contact us directly to received a digital brochure of this outstanding luxury chalet with all information, floor plans and pictures as well as pricing.

Laundry room

Lift

• Massage room

• Outdoor Jacuzzi / hot tub

• Sauna

• South facing terrace / balconies

• Swimming Pool

• Wellness spa