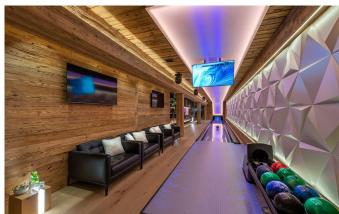

## **VERBIER-050-SUMMER**

Exceptional Luxury Chalet in Verbier

18 Guests • 9 Bedrooms • 1500 m² / 16146 ft

Welcome to this luxurious, unique and modern property in Verbier. The interior is incredibly spacious, bathed in natural light with heavenly views of the mountains from the floor to ceiling windows. Using a perfectly blended mix of natural materials and modern bespoke design and furnishings, the interior creates a dramatic and sophisticated atmosphere. Set across two chalets, linked by an exterior path and also internally through the garage, this chalet sits at the pinnacle of luxurious mountain living. It has nine bedrooms which sleep up to 18 guests, and includes facilities such as an indoor swimming pool, outdoor hot tub, 3D cinema, bar and a bowling alley. Each area has been meticulously designed and crafted, creating a most outstanding private home. Please contact us directly to received a digital brochure of this outstanding luxury chalet with all information, floor plans and pictures as well as pricing.

#### **FACILITIES**

• Cinema room

• Fireplace

Games room: Billiard Games room: Table football

Garage Parking

Garden

• Gym

• Hammam / Steam room