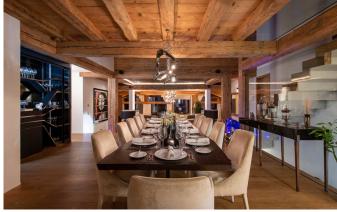

## **VERBIER-050-SUMMER**

Exceptional Luxury Chalet in Verbier

18 Guests • 9 Bedrooms • 1500 m² / 16146 ft

Welcome to this luxurious, unique and modern property in Verbier. The interior is incredibly spacious, bathed in natural light with heavenly views of the mountains from the floor to ceiling windows. Using a perfectly blended mix of natural materials and modern bespoke design and furnishings, the interior creates a dramatic and sophisticated atmosphere. Set across two chalets, linked by an exterior path and also internally through the garage, this chalet sits at the pinnacle of luxurious mountain living. It has nine bedrooms which sleep up to 18 guests, and includes facilities such as an indoor swimming pool, outdoor hot tub, 3D cinema, bar and a bowling alley. Each area has been meticulously designed and crafted, creating a most outstanding private home. Please contact us directly to received a digital brochure of this outstanding luxury chalet with all information, floor plans and pictures as well as pricing.