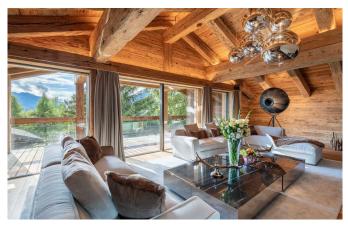

## **VERBIER-050-SUMMER**

Exceptional Luxury Chalet in Verbier

18 Guests • 9 Bedrooms • 1500 m² / 16146 ft

Welcome to this luxurious, unique and modern property in Verbier. The interior is incredibly spacious, bathed in natural light with heavenly views of the mountains from the floor to ceiling windows. Using a perfectly blended mix of natural materials and modern bespoke design and furnishings, the interior creates a dramatic and sophisticated atmosphere. Set across two chalets, linked by an exterior path and also internally through the garage, this chalet sits at the pinnacle of luxurious mountain living. It has nine bedrooms which sleep up to 18 guests, and includes facilities such as an indoor swimming pool, outdoor hot tub, 3D cinema, bar and a bowling alley. Each area has been meticulously designed and crafted, creating a most outstanding private home. Please contact us directly to received a digital brochure of this outstanding luxury chalet with all information, floor plans and pictures as well as pricing.