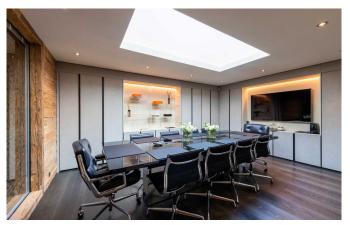

## **VERBIER-050-SUMMER**

Exceptional Luxury Chalet in Verbier

18 Guests • 9 Bedrooms • 1500 m² / 16146 ft

Welcome to this luxurious, unique and modern property in Verbier. The interior is incredibly spacious, bathed in natural light with heavenly views of the mountains from the floor to ceiling windows. Using a perfectly blended mix of natural materials and modern bespoke design and furnishings, the interior creates a dramatic and sophisticated atmosphere. Set across two chalets, linked by an exterior path and also internally through the garage, this chalet sits at the pinnacle of luxurious mountain living. It has nine bedrooms which sleep up to 18 guests, and includes facilities such as an indoor swimming pool, outdoor hot tub, 3D cinema, bar and a bowling alley. Each area has been meticulously designed and crafted, creating a most outstanding private home. Please contact us directly to received a digital brochure of this outstanding luxury chalet with all information, floor plans and pictures as well as pricing.