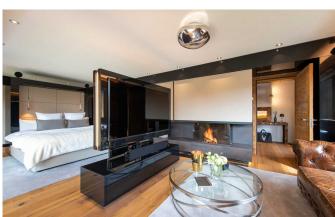

## **VERBIER-050-SUMMER**

Exceptional Luxury Chalet in Verbier

18 Guests • 9 Bedrooms • 1500 m² / 16146 ft

Welcome to this luxurious, unique and modern property in Verbier. The interior is incredibly spacious, bathed in natural light with heavenly views of the mountains from the floor to ceiling windows. Using a perfectly blended mix of natural materials and modern bespoke design and furnishings, the interior creates a dramatic and sophisticated atmosphere. Set across two chalets, linked by an exterior path and also internally through the garage, this chalet sits at the pinnacle of luxurious mountain living. It has nine bedrooms which sleep up to 18 guests, and includes facilities such as an indoor swimming pool, outdoor hot tub, 3D cinema, bar and a bowling alley. Each area has been meticulously designed and crafted, creating a most outstanding private home. Please contact us directly to received a digital brochure of this outstanding luxury chalet with all information, floor plans and pictures as well as pricing.