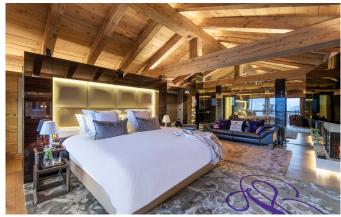

## **VERBIER-050-SUMMER**

Exceptional Luxury Chalet in Verbier

18 Guests • 9 Bedrooms • 1500 m² / 16146 ft

Welcome to this luxurious, unique and modern property in Verbier. The interior is incredibly spacious, bathed in natural light with heavenly views of the mountains from the floor to ceiling windows. Using a perfectly blended mix of natural materials and modern bespoke design and furnishings, the interior creates a dramatic and sophisticated atmosphere. Set across two chalets, linked by an exterior path and also internally through the garage, this chalet sits at the pinnacle of luxurious mountain living. It has nine bedrooms which sleep up to 18 guests, and includes facilities such as an indoor swimming pool, outdoor hot tub, 3D cinema, bar and a bowling alley. Each area has been meticulously designed and crafted, creating a most outstanding private home. Please contact us directly to received a digital brochure of this outstanding luxury chalet with all information, floor plans and pictures as well as pricing.