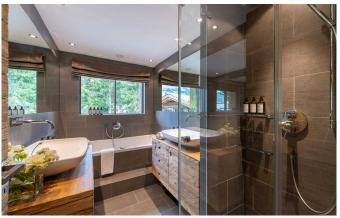

## **VERBIER-050-SUMMER**

Exceptional Luxury Chalet in Verbier

18 Guests • 9 Bedrooms • 1500 m² / 16146 ft

Welcome to this luxurious, unique and modern property in Verbier. The interior is incredibly spacious, bathed in natural light with heavenly views of the mountains from the floor to ceiling windows. Using a perfectly blended mix of natural materials and modern bespoke design and furnishings, the interior creates a dramatic and sophisticated atmosphere. Set across two chalets, linked by an exterior path and also internally through the garage, this chalet sits at the pinnacle of luxurious mountain living. It has nine bedrooms which sleep up to 18 guests, and includes facilities such as an indoor swimming pool, outdoor hot tub, 3D cinema, bar and a bowling alley. Each area has been meticulously designed and crafted, creating a most outstanding private home. Please contact us directly to received a digital brochure of this outstanding luxury chalet with all information, floor plans and pictures as well as pricing.