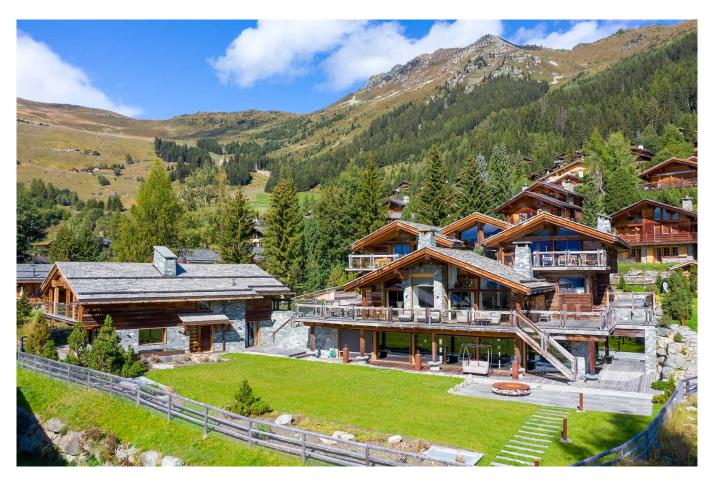

## **VERBIER-050-SUMMER**

Exceptional Luxury Chalet in Verbier

18 Guests • 9 Bedrooms • 1500 m² / 16146 ft

Welcome to this luxurious, unique and modern property in Verbier. The interior is incredibly spacious, bathed in natural light with heavenly views of the mountains from the floor to ceiling windows. Using a perfectly blended mix of natural materials and modern bespoke design and furnishings, the interior creates a dramatic and sophisticated atmosphere. Set across two chalets, linked by an exterior path and also internally through the garage, this chalet sits at the pinnacle of luxurious mountain living. It has nine bedrooms which sleep up to 18 guests, and includes facilities such as an indoor swimming pool, outdoor hot tub, 3D cinema, bar and a bowling alley. Each area has been meticulously designed and crafted, creating a most outstanding private home. Please contact us directly to received a digital brochure of this outstanding luxury chalet with all information, floor plans and pictures as well as pricing.