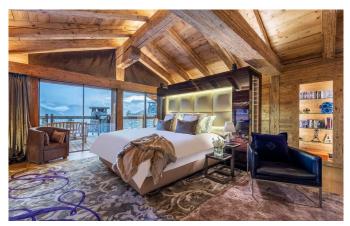

## **VERBIER-050-SUMMER**

Exceptional Luxury Chalet in Verbier

18 Guests • 9 Bedrooms • 1500 m² / 16146 ft

Welcome to this luxurious, unique and modern property in Verbier. The interior is incredibly spacious, bathed in natural light with heavenly views of the mountains from the floor to ceiling windows. Using a perfectly blended mix of natural materials and modern bespoke design and furnishings, the interior creates a dramatic and sophisticated atmosphere. Set across two chalets, linked by an exterior path and also internally through the garage, this chalet sits at the pinnacle of luxurious mountain living. It has nine bedrooms which sleep up to 18 guests, and includes facilities such as an indoor swimming pool, outdoor hot tub, 3D cinema, bar and a bowling alley. Each area has been meticulously designed and crafted, creating a most outstanding private home. Please contact us directly to received a digital brochure of this outstanding luxury chalet with all information, floor plans and pictures as well as pricing.