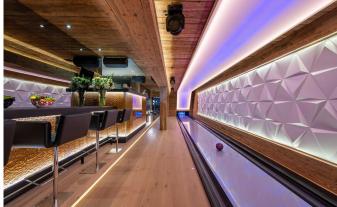

## **VERBIER-050-SUMMER**

Exceptional Luxury Chalet in Verbier

18 Guests • 9 Bedrooms • 1500 m² / 16146 ft

Welcome to this luxurious, unique and modern property in Verbier. The interior is incredibly spacious, bathed in natural light with heavenly views of the mountains from the floor to ceiling windows. Using a perfectly blended mix of natural materials and modern bespoke design and furnishings, the interior creates a dramatic and sophisticated atmosphere. Set across two chalets, linked by an exterior path and also internally through the garage, this chalet sits at the pinnacle of luxurious mountain living. It has nine bedrooms which sleep up to 18 guests, and includes facilities such as an indoor swimming pool, outdoor hot tub, 3D cinema, bar and a bowling alley. Each area has been meticulously designed and crafted, creating a most outstanding private home. Please contact us directly to received a digital brochure of this outstanding luxury chalet with all information, floor plans and pictures as well as pricing.

#### **FACILITIES**

• Cinema room

• Fireplace

Games room: Billiard Games room: Table football

Garage Parking

Garden

• Gym

• Hammam / Steam room