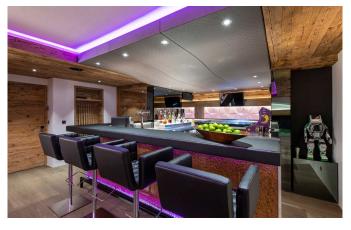

## **VERBIER-050-SUMMER**

Exceptional Luxury Chalet in Verbier

18 Guests • 9 Bedrooms • 1500 m² / 16146 ft

Welcome to this luxurious, unique and modern property in Verbier. The interior is incredibly spacious, bathed in natural light with heavenly views of the mountains from the floor to ceiling windows. Using a perfectly blended mix of natural materials and modern bespoke design and furnishings, the interior creates a dramatic and sophisticated atmosphere. Set across two chalets, linked by an exterior path and also internally through the garage, this chalet sits at the pinnacle of luxurious mountain living. It has nine bedrooms which sleep up to 18 guests, and includes facilities such as an indoor swimming pool, outdoor hot tub, 3D cinema, bar and a bowling alley. Each area has been meticulously designed and crafted, creating a most outstanding private home. Please contact us directly to received a digital brochure of this outstanding luxury chalet with all information, floor plans and pictures as well as pricing.