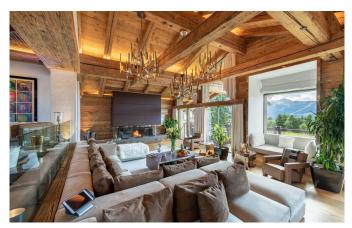

## **VERBIER-050-SUMMER**

Exceptional Luxury Chalet in Verbier

18 Guests • 9 Bedrooms • 1500 m² / 16146 ft

Welcome to this luxurious, unique and modern property in Verbier. The interior is incredibly spacious, bathed in natural light with heavenly views of the mountains from the floor to ceiling windows. Using a perfectly blended mix of natural materials and modern bespoke design and furnishings, the interior creates a dramatic and sophisticated atmosphere. Set across two chalets, linked by an exterior path and also internally through the garage, this chalet sits at the pinnacle of luxurious mountain living. It has nine bedrooms which sleep up to 18 guests, and includes facilities such as an indoor swimming pool, outdoor hot tub, 3D cinema, bar and a bowling alley. Each area has been meticulously designed and crafted, creating a most outstanding private home. Please contact us directly to received a digital brochure of this outstanding luxury chalet with all information, floor plans and pictures as well as pricing.