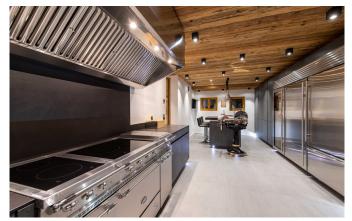

## **VERBIER-050-SUMMER**

Exceptional Luxury Chalet in Verbier

18 Guests • 9 Bedrooms • 1500 m² / 16146 ft

Welcome to this luxurious, unique and modern property in Verbier. The interior is incredibly spacious, bathed in natural light with heavenly views of the mountains from the floor to ceiling windows. Using a perfectly blended mix of natural materials and modern bespoke design and furnishings, the interior creates a dramatic and sophisticated atmosphere. Set across two chalets, linked by an exterior path and also internally through the garage, this chalet sits at the pinnacle of luxurious mountain living. It has nine bedrooms which sleep up to 18 guests, and includes facilities such as an indoor swimming pool, outdoor hot tub, 3D cinema, bar and a bowling alley. Each area has been meticulously designed and crafted, creating a most outstanding private home. Please contact us directly to received a digital brochure of this outstanding luxury chalet with all information, floor plans and pictures as well as pricing.