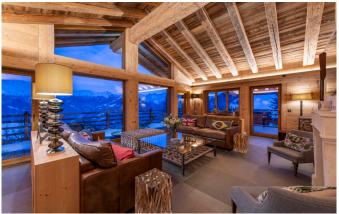

VERBIER-055 From: upon request

Spacious 5-bedroom Luxury Chalet with stunning pool

10 Guests • 5 Bedrooms • 630 m² / 6781 ft

This is an impressive luxury chalet offering a unique style with authentic and thoughtful touches throughout. One of the many wow factors is the fabulous indoor swimming pool and spa, with floor to ceiling windows opening to an expansive terrace complete with sunken hot tub. We are proud to have this beautiful chalet in our portfolio. Entering the chalet on the main living floor, you are greeted by a sweeping stone staircase, open fireplace and the welcoming entrance hall which leads through to the beautiful light-filled living room. Huge picture windows welcome the outside in, gifting a sublime vista of Verbier and beyond; the perfect place for you to gather in the evenings to regale the day's events on the mountain. You will be struck by the eclectic art pieces throughout the chalet, giving colour, interest and a story at every turn. The sumptuous master bedroom, occupying the whole top floor, has a private balcony with commanding views, a beautiful marble-clad bathroom plus an indulgent and luxurious style for the perfect night's rest. Moving down through the chalet, four beautiful individual bedrooms are found off a central and spacious hallway, each with gorgeous views and individual style, with direct access to a terrace or balcony. On the very ground floor is the "pièce de resistance" - the stunning indoor swimming pool in a contemporary style, with spacious relaxation zone and spa with beautifully designed hammam. Additionally, you will find a cosy cinema room, wine cellar and piano. With a sought after location in the Savoleyres area of Verbier, located just above the lift station, the chalet enjoys a private and quiet location yet with very quick access to the town centre. There are various outdoor seating and dining spaces too - the perfect mountain retreat.