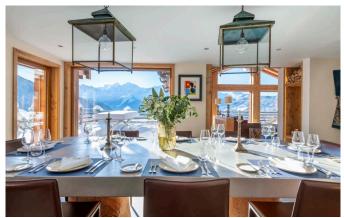

VERBIER-055 From: upon request

Spacious 5-bedroom Luxury Chalet with stunning pool

10 Guests • 5 Bedrooms • 630 m² / 6781 ft

This is an impressive luxury chalet offering a unique style with authentic and thoughtful touches throughout. One of the many wow factors is the fabulous indoor swimming pool and spa, with floor to ceiling windows opening to an expansive terrace complete with sunken hot tub. We are proud to have this beautiful chalet in our portfolio. Entering the chalet on the main living floor, you are greeted by a sweeping stone staircase, open fireplace and the welcoming entrance hall which leads through to the beautiful light-filled living room. Huge picture windows welcome the outside in, gifting a sublime vista of Verbier and beyond; the perfect place for you to gather in the evenings to regale the day's events on the mountain. You will be struck by the eclectic art pieces throughout the chalet, giving colour, interest and a story at every turn. The sumptuous master bedroom, occupying the whole top floor, has a private balcony with commanding views, a beautiful marble-clad bathroom plus an indulgent and luxurious style for the perfect night's rest. Moving down through the chalet, four beautiful individual bedrooms are found off a central and spacious hallway, each with gorgeous views and individual style, with direct access to a terrace or balcony. On the very ground floor is the "pièce de resistance" - the stunning indoor swimming pool in a contemporary style, with spacious relaxation zone and spa with beautifully designed hammam. Additionally, you will find a cosy cinema room, wine cellar and piano. With a sought after location in the Savoleyres area of Verbier, located just above the lift station, the chalet enjoys a private and quiet location yet with very quick access to the town centre. There are various outdoor seating and dining spaces too - the perfect mountain retreat.