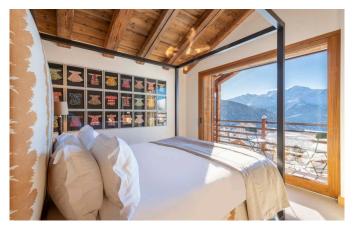

VERBIER-055 From: upon request

Spacious 5-bedroom Luxury Chalet with stunning pool

10 Guests • 5 Bedrooms • 630 m² / 6781 ft

This is an impressive luxury chalet offering a unique style with authentic and thoughtful touches throughout. One of the many wow factors is the fabulous indoor swimming pool and spa, with floor to ceiling windows opening to an expansive terrace complete with sunken hot tub. We are proud to have this beautiful chalet in our portfolio. Entering the chalet on the main living floor, you are greeted by a sweeping stone staircase, open fireplace and the welcoming entrance hall which leads through to the beautiful light-filled living room. Huge picture windows welcome the outside in, gifting a sublime vista of Verbier and beyond; the perfect place for you to gather in the evenings to regale the day's events on the mountain. You will be struck by the eclectic art pieces throughout the chalet, giving colour, interest and a story at every turn. The sumptuous master bedroom, occupying the whole top floor, has a private balcony with commanding views, a beautiful marble-clad bathroom plus an indulgent and luxurious style for the perfect night's rest. Moving down through the chalet, four beautiful individual bedrooms are found off a central and spacious hallway, each with gorgeous views and individual style, with direct access to a terrace or balcony. On the very ground floor is the "pièce de resistance" - the stunning indoor swimming pool in a contemporary style, with spacious relaxation zone and spa with beautifully designed hammam. Additionally, you will find a cosy cinema room, wine cellar and piano. With a sought after location in the Savoleyres area of Verbier, located just above the lift station, the chalet enjoys a private and quiet location yet with very quick access to the town centre. There are various outdoor seating and dining spaces too - the perfect mountain retreat.

### **LAYOUT**

Room 1: Master super-king with en suite bath with shower

Room 2: Super-king/twin with en suite bathroom

Room 3: Super-king/twin with en suite shower room

Room 4: Super-king with en suite bathroom