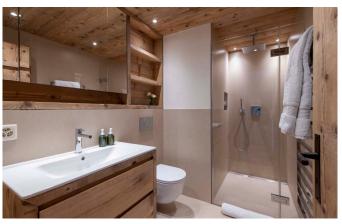

### **LAYOUT**

Room 1: Master super-king with en suite bath with shower

Room 2: Super-king/twin with en suite bathroom

Room 3: Super-king/twin with en suite shower room

Room 4: Super-king with en suite bathroom

Room 5: Super-king with en suite shower room