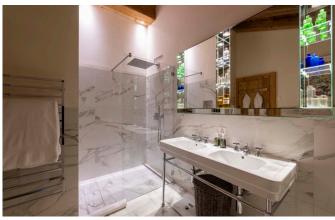

VERBIER-055 From: upon request

Spacious 5-bedroom Luxury Chalet with stunning pool

10 Guests • 5 Bedrooms • 630 m² / 6781 ft

This is an impressive luxury chalet offering a unique style with authentic and thoughtful touches throughout. One of the many wow factors is the fabulous indoor swimming pool and spa, with floor to ceiling windows opening to an expansive terrace complete with sunken hot tub. We are proud to have this beautiful chalet in our portfolio. Entering the chalet on the main living floor, you are greeted by a sweeping stone staircase, open fireplace and the welcoming entrance hall which leads through to the beautiful light-filled living room. Huge picture windows welcome the outside in, gifting a sublime vista of Verbier and beyond; the perfect place for you to gather in the evenings to regale the day's events on the mountain. You will be struck by the eclectic art pieces throughout the chalet, giving colour, interest and a story at every turn. The sumptuous master bedroom, occupying the whole top floor, has a private balcony with commanding views, a beautiful marble-clad bathroom plus an indulgent and luxurious style for the perfect night's rest. Moving down through the chalet, four beautiful individual bedrooms are found off a central and spacious hallway, each with gorgeous views and individual style, with direct access to a terrace or balcony. On the very ground floor is the "pièce de resistance" - the stunning indoor swimming pool in a contemporary style, with spacious relaxation zone and spa with beautifully designed hammam. Additionally, you will find a cosy cinema room, wine cellar and piano. With a sought after location in the Savoleyres area of Verbier, located just above the lift station, the chalet enjoys a private and quiet location yet with very quick access to the town centre. There are various outdoor seating and dining spaces too - the perfect mountain retreat.

### **LAYOUT**

Room 1: Master super-king with en suite bath with shower

Room 2: Super-king/twin with en suite bathroom

Room 3: Super-king/twin with en suite shower room

Room 4: Super-king with en suite bathroom