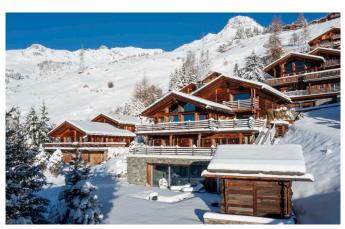

VERBIER-055 From: upon request

Spacious 5-bedroom Luxury Chalet with stunning pool

10 Guests • 5 Bedrooms • 630 m² / 6781 ft

This is an impressive luxury chalet offering a unique style with authentic and thoughtful touches throughout. One of the many wow factors is the fabulous indoor swimming pool and spa, with floor to ceiling windows opening to an expansive terrace complete with sunken hot tub. We are proud to have this beautiful chalet in our portfolio. Entering the chalet on the main living floor, you are greeted by a sweeping stone staircase, open fireplace and the welcoming entrance hall which leads through to the beautiful light-filled living room. Huge picture windows welcome the outside in, gifting a sublime vista of Verbier and beyond; the perfect place for you to gather in the evenings to regale the day's events on the mountain. You will be struck by the eclectic art pieces throughout the chalet, giving colour, interest and a story at every turn. The sumptuous master bedroom, occupying the whole top floor, has a private balcony with commanding views, a beautiful marble-clad bathroom plus an indulgent and luxurious style for the perfect night's rest. Moving down through the chalet, four beautiful individual bedrooms are found off a central and spacious hallway, each with gorgeous views and individual style, with direct access to a terrace or balcony. On the very ground floor is the "pièce de resistance" - the stunning indoor swimming pool in a contemporary style, with spacious relaxation zone and spa with beautifully designed hammam. Additionally, you will find a cosy cinema room, wine cellar and piano. With a sought after location in the Savoleyres area of Verbier, located just above the lift station, the chalet enjoys a private and quiet location yet with very quick access to the town centre. There are various outdoor seating and dining spaces too - the perfect mountain retreat.