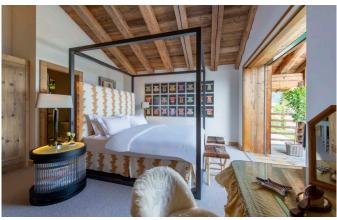

VERBIER-055 From: upon request

Spacious 5-bedroom Luxury Chalet with stunning pool

10 Guests • 5 Bedrooms • 630 m² / 6781 ft

This is an impressive luxury chalet offering a unique style with authentic and thoughtful touches throughout. One of the many wow factors is the fabulous indoor swimming pool and spa, with floor to ceiling windows opening to an expansive terrace complete with sunken hot tub. We are proud to have this beautiful chalet in our portfolio. Entering the chalet on the main living floor, you are greeted by a sweeping stone staircase, open fireplace and the welcoming entrance hall which leads through to the beautiful light-filled living room. Huge picture windows welcome the outside in, gifting a sublime vista of Verbier and beyond; the perfect place for you to gather in the evenings to regale the day's events on the mountain. You will be struck by the eclectic art pieces throughout the chalet, giving colour, interest and a story at every turn. The sumptuous master bedroom, occupying the whole top floor, has a private balcony with commanding views, a beautiful marble-clad bathroom plus an indulgent and luxurious style for the perfect night's rest. Moving down through the chalet, four beautiful individual bedrooms are found off a central and spacious hallway, each with gorgeous views and individual style, with direct access to a terrace or balcony. On the very ground floor is the "pièce de resistance" - the stunning indoor swimming pool in a contemporary style, with spacious relaxation zone and spa with beautifully designed hammam. Additionally, you will find a cosy cinema room, wine cellar and piano. With a sought after location in the Savoleyres area of Verbier, located just above the lift station, the chalet enjoys a private and quiet location yet with very quick access to the town centre. There are various outdoor seating and dining spaces too - the perfect mountain retreat.

### **LAYOUT**

Room 1: Master super-king with en suite bath with shower

Room 2: Super-king/twin with en suite bathroom

Room 3: Super-king/twin with en suite shower room

Room 4: Super-king with en suite bathroom