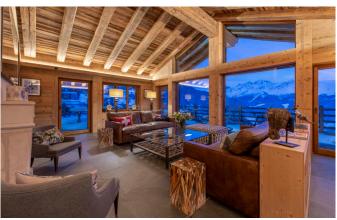

VERBIER-055 From: upon request

Spacious 5-bedroom Luxury Chalet with stunning pool

10 Guests • 5 Bedrooms • 630 m² / 6781 ft

This is an impressive luxury chalet offering a unique style with authentic and thoughtful touches throughout. One of the many wow factors is the fabulous indoor swimming pool and spa, with floor to ceiling windows opening to an expansive terrace complete with sunken hot tub. We are proud to have this beautiful chalet in our portfolio. Entering the chalet on the main living floor, you are greeted by a sweeping stone staircase, open fireplace and the welcoming entrance hall which leads through to the beautiful light-filled living room. Huge picture windows welcome the outside in, gifting a sublime vista of Verbier and beyond; the perfect place for you to gather in the evenings to regale the day's events on the mountain. You will be struck by the eclectic art pieces throughout the chalet, giving colour, interest and a story at every turn. The sumptuous master bedroom, occupying the whole top floor, has a private balcony with commanding views, a beautiful marble-clad bathroom plus an indulgent and luxurious style for the perfect night's rest. Moving down through the chalet, four beautiful individual bedrooms are found off a central and spacious hallway, each with gorgeous views and individual style, with direct access to a terrace or balcony. On the very ground floor is the "pièce de resistance" - the stunning indoor swimming pool in a contemporary style, with spacious relaxation zone and spa with beautifully designed hammam. Additionally, you will find a cosy cinema room, wine cellar and piano. With a sought after location in the Savoleyres area of Verbier, located just above the lift station, the chalet enjoys a private and quiet location yet with very quick access to the town centre. There are various outdoor seating and dining spaces too - the perfect mountain retreat.