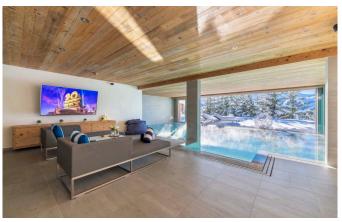

VERBIER-055 From: upon request

Spacious 5-bedroom Luxury Chalet with stunning pool

10 Guests • 5 Bedrooms • 630 m² / 6781 ft

This is an impressive luxury chalet offering a unique style with authentic and thoughtful touches throughout. One of the many wow factors is the fabulous indoor swimming pool and spa, with floor to ceiling windows opening to an expansive terrace complete with sunken hot tub. We are proud to have this beautiful chalet in our portfolio. Entering the chalet on the main living floor, you are greeted by a sweeping stone staircase, open fireplace and the welcoming entrance hall which leads through to the beautiful light-filled living room. Huge picture windows welcome the outside in, gifting a sublime vista of Verbier and beyond; the perfect place for you to gather in the evenings to regale the day's events on the mountain. You will be struck by the eclectic art pieces throughout the chalet, giving colour, interest and a story at every turn. The sumptuous master bedroom, occupying the whole top floor, has a private balcony with commanding views, a beautiful marble-clad bathroom plus an indulgent and luxurious style for the perfect night's rest. Moving down through the chalet, four beautiful individual bedrooms are found off a central and spacious hallway, each with gorgeous views and individual style, with direct access to a terrace or balcony. On the very ground floor is the "pièce de resistance" - the stunning indoor swimming pool in a contemporary style, with spacious relaxation zone and spa with beautifully designed hammam. Additionally, you will find a cosy cinema room, wine cellar and piano. With a sought after location in the Savoleyres area of Verbier, located just above the lift station, the chalet enjoys a private and quiet location yet with very quick access to the town centre. There are various outdoor seating and dining spaces too - the perfect mountain retreat.

• Swimming Pool