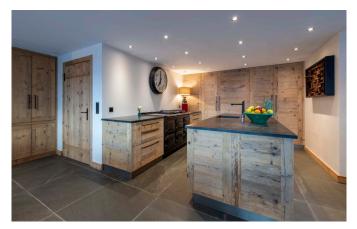

VERBIER-055 From: upon request

Spacious 5-bedroom Luxury Chalet with stunning pool

10 Guests • 5 Bedrooms • 630 m² / 6781 ft

This is an impressive luxury chalet offering a unique style with authentic and thoughtful touches throughout. One of the many wow factors is the fabulous indoor swimming pool and spa, with floor to ceiling windows opening to an expansive terrace complete with sunken hot tub. We are proud to have this beautiful chalet in our portfolio. Entering the chalet on the main living floor, you are greeted by a sweeping stone staircase, open fireplace and the welcoming entrance hall which leads through to the beautiful light-filled living room. Huge picture windows welcome the outside in, gifting a sublime vista of Verbier and beyond; the perfect place for you to gather in the evenings to regale the day's events on the mountain. You will be struck by the eclectic art pieces throughout the chalet, giving colour, interest and a story at every turn. The sumptuous master bedroom, occupying the whole top floor, has a private balcony with commanding views, a beautiful marble-clad bathroom plus an indulgent and luxurious style for the perfect night's rest. Moving down through the chalet, four beautiful individual bedrooms are found off a central and spacious hallway, each with gorgeous views and individual style, with direct access to a terrace or balcony. On the very ground floor is the "pièce de resistance" - the stunning indoor swimming pool in a contemporary style, with spacious relaxation zone and spa with beautifully designed hammam. Additionally, you will find a cosy cinema room, wine cellar and piano. With a sought after location in the Savoleyres area of Verbier, located just above the lift station, the chalet enjoys a private and quiet location yet with very quick access to the town centre. There are various outdoor seating and dining spaces too - the perfect mountain retreat.