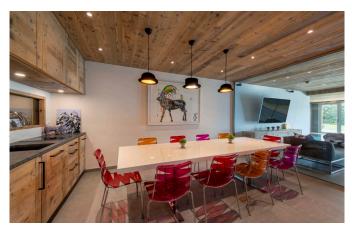

VERBIER-055 From: upon request

Spacious 5-bedroom Luxury Chalet with stunning pool

10 Guests • 5 Bedrooms • 630 m² / 6781 ft

This is an impressive luxury chalet offering a unique style with authentic and thoughtful touches throughout. One of the many wow factors is the fabulous indoor swimming pool and spa, with floor to ceiling windows opening to an expansive terrace complete with sunken hot tub. We are proud to have this beautiful chalet in our portfolio. Entering the chalet on the main living floor, you are greeted by a sweeping stone staircase, open fireplace and the welcoming entrance hall which leads through to the beautiful light-filled living room. Huge picture windows welcome the outside in, gifting a sublime vista of Verbier and beyond; the perfect place for you to gather in the evenings to regale the day's events on the mountain. You will be struck by the eclectic art pieces throughout the chalet, giving colour, interest and a story at every turn. The sumptuous master bedroom, occupying the whole top floor, has a private balcony with commanding views, a beautiful marble-clad bathroom plus an indulgent and luxurious style for the perfect night's rest. Moving down through the chalet, four beautiful individual bedrooms are found off a central and spacious hallway, each with gorgeous views and individual style, with direct access to a terrace or balcony. On the very ground floor is the "pièce de resistance" - the stunning indoor swimming pool in a contemporary style, with spacious relaxation zone and spa with beautifully designed hammam. Additionally, you will find a cosy cinema room, wine cellar and piano. With a sought after location in the Savoleyres area of Verbier, located just above the lift station, the chalet enjoys a private and quiet location yet with very quick access to the town centre. There are various outdoor seating and dining spaces too - the perfect mountain retreat.