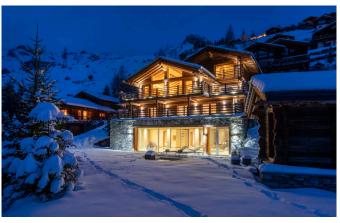

VERBIER-055 From: upon request

Spacious 5-bedroom Luxury Chalet with stunning pool

10 Guests • 5 Bedrooms • 630 m² / 6781 ft

This is an impressive luxury chalet offering a unique style with authentic and thoughtful touches throughout. One of the many wow factors is the fabulous indoor swimming pool and spa, with floor to ceiling windows opening to an expansive terrace complete with sunken hot tub. We are proud to have this beautiful chalet in our portfolio. Entering the chalet on the main living floor, you are greeted by a sweeping stone staircase, open fireplace and the welcoming entrance hall which leads through to the beautiful light-filled living room. Huge picture windows welcome the outside in, gifting a sublime vista of Verbier and beyond; the perfect place for you to gather in the evenings to regale the day's events on the mountain. You will be struck by the eclectic art pieces throughout the chalet, giving colour, interest and a story at every turn. The sumptuous master bedroom, occupying the whole top floor, has a private balcony with commanding views, a beautiful marble-clad bathroom plus an indulgent and luxurious style for the perfect night's rest. Moving down through the chalet, four beautiful individual bedrooms are found off a central and spacious hallway, each with gorgeous views and individual style, with direct access to a terrace or balcony. On the very ground floor is the "pièce de resistance" - the stunning indoor swimming pool in a contemporary style, with spacious relaxation zone and spa with beautifully designed hammam. Additionally, you will find a cosy cinema room, wine cellar and piano. With a sought after location in the Savoleyres area of Verbier, located just above the lift station, the chalet enjoys a private and quiet location yet with very quick access to the town centre. There are various outdoor seating and dining spaces too - the perfect mountain retreat.