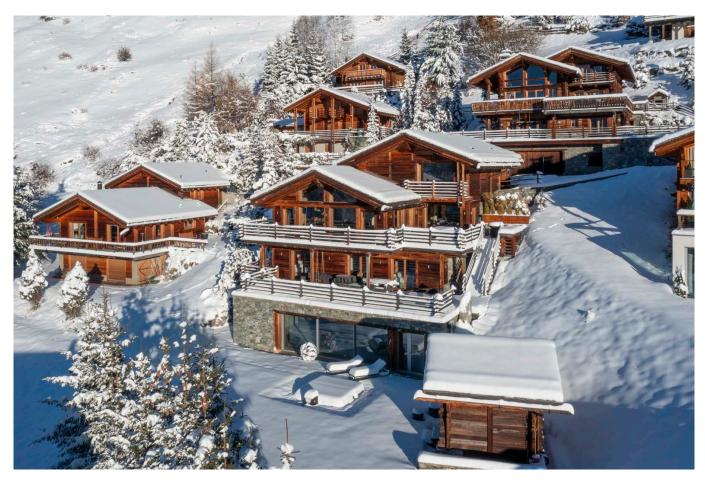

VERBIER-055 From: upon request

Spacious 5-bedroom Luxury Chalet with stunning pool

10 Guests • 5 Bedrooms • 630 m² / 6781 ft

This is an impressive luxury chalet offering a unique style with authentic and thoughtful touches throughout. One of the many wow factors is the fabulous indoor swimming pool and spa, with floor to ceiling windows opening to an expansive terrace complete with sunken hot tub. We are proud to have this beautiful chalet in our portfolio. Entering the chalet on the main living floor, you are greeted by a sweeping stone staircase, open fireplace and the welcoming entrance hall which leads through to the beautiful light-filled living room. Huge picture windows welcome the outside in, gifting a sublime vista of Verbier and beyond; the perfect place for you to gather in the evenings to regale the day's events on the mountain. You will be struck by the eclectic art pieces throughout the chalet, giving colour, interest and a story at every turn. The sumptuous master bedroom, occupying the whole top floor, has a private balcony with commanding views, a beautiful marble-clad bathroom plus an indulgent and luxurious style for the perfect night's rest. Moving down through the chalet, four beautiful individual bedrooms are found off a central and spacious hallway, each with gorgeous views and individual style, with direct access to a terrace or balcony. On the very ground floor is the "pièce de resistance" - the stunning indoor swimming pool in a contemporary style, with spacious relaxation zone and spa with beautifully designed hammam. Additionally, you will find a cosy cinema room, wine cellar and piano. With a sought after location in the Savoleyres area of Verbier, located just above the lift station, the chalet enjoys a private and quiet location yet with very quick access to the town centre. There are various outdoor seating and dining spaces too - the perfect mountain retreat.