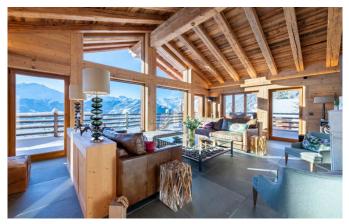

VERBIER-055 From: upon request

Spacious 5-bedroom Luxury Chalet with stunning pool

10 Guests • 5 Bedrooms • 630 m² / 6781 ft

This is an impressive luxury chalet offering a unique style with authentic and thoughtful touches throughout. One of the many wow factors is the fabulous indoor swimming pool and spa, with floor to ceiling windows opening to an expansive terrace complete with sunken hot tub. We are proud to have this beautiful chalet in our portfolio. Entering the chalet on the main living floor, you are greeted by a sweeping stone staircase, open fireplace and the welcoming entrance hall which leads through to the beautiful light-filled living room. Huge picture windows welcome the outside in, gifting a sublime vista of Verbier and beyond; the perfect place for you to gather in the evenings to regale the day's events on the mountain. You will be struck by the eclectic art pieces throughout the chalet, giving colour, interest and a story at every turn. The sumptuous master bedroom, occupying the whole top floor, has a private balcony with commanding views, a beautiful marble-clad bathroom plus an indulgent and luxurious style for the perfect night's rest. Moving down through the chalet, four beautiful individual bedrooms are found off a central and spacious hallway, each with gorgeous views and individual style, with direct access to a terrace or balcony. On the very ground floor is the "pièce de resistance" - the stunning indoor swimming pool in a contemporary style, with spacious relaxation zone and spa with beautifully designed hammam. Additionally, you will find a cosy cinema room, wine cellar and piano. With a sought after location in the Savoleyres area of Verbier, located just above the lift station, the chalet enjoys a private and quiet location yet with very quick access to the town centre. There are various outdoor seating and dining spaces too - the perfect mountain retreat.