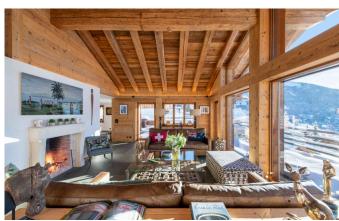

VERBIER-055 From: upon request

Spacious 5-bedroom Luxury Chalet with stunning pool

10 Guests • 5 Bedrooms • 630 m² / 6781 ft

This is an impressive luxury chalet offering a unique style with authentic and thoughtful touches throughout. One of the many wow factors is the fabulous indoor swimming pool and spa, with floor to ceiling windows opening to an expansive terrace complete with sunken hot tub. We are proud to have this beautiful chalet in our portfolio. Entering the chalet on the main living floor, you are greeted by a sweeping stone staircase, open fireplace and the welcoming entrance hall which leads through to the beautiful light-filled living room. Huge picture windows welcome the outside in, gifting a sublime vista of Verbier and beyond; the perfect place for you to gather in the evenings to regale the day's events on the mountain. You will be struck by the eclectic art pieces throughout the chalet, giving colour, interest and a story at every turn. The sumptuous master bedroom, occupying the whole top floor, has a private balcony with commanding views, a beautiful marble-clad bathroom plus an indulgent and luxurious style for the perfect night's rest. Moving down through the chalet, four beautiful individual bedrooms are found off a central and spacious hallway, each with gorgeous views and individual style, with direct access to a terrace or balcony. On the very ground floor is the "pièce de resistance" - the stunning indoor swimming pool in a contemporary style, with spacious relaxation zone and spa with beautifully designed hammam. Additionally, you will find a cosy cinema room, wine cellar and piano. With a sought after location in the Savoleyres area of Verbier, located just above the lift station, the chalet enjoys a private and quiet location yet with very quick access to the town centre. There are various outdoor seating and dining spaces too - the perfect mountain retreat.