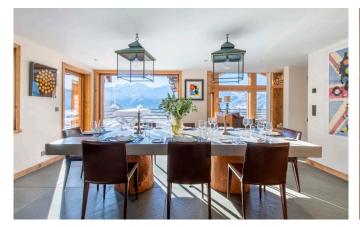

VERBIER-055 From: upon request

Spacious 5-bedroom Luxury Chalet with stunning pool

10 Guests • 5 Bedrooms • 630 m² / 6781 ft

This is an impressive luxury chalet offering a unique style with authentic and thoughtful touches throughout. One of the many wow factors is the fabulous indoor swimming pool and spa, with floor to ceiling windows opening to an expansive terrace complete with sunken hot tub. We are proud to have this beautiful chalet in our portfolio. Entering the chalet on the main living floor, you are greeted by a sweeping stone staircase, open fireplace and the welcoming entrance hall which leads through to the beautiful light-filled living room. Huge picture windows welcome the outside in, gifting a sublime vista of Verbier and beyond; the perfect place for you to gather in the evenings to regale the day's events on the mountain. You will be struck by the eclectic art pieces throughout the chalet, giving colour, interest and a story at every turn. The sumptuous master bedroom, occupying the whole top floor, has a private balcony with commanding views, a beautiful marble-clad bathroom plus an indulgent and luxurious style for the perfect night's rest. Moving down through the chalet, four beautiful individual bedrooms are found off a central and spacious hallway, each with gorgeous views and individual style, with direct access to a terrace or balcony. On the very ground floor is the "pièce de resistance" - the stunning indoor swimming pool in a contemporary style, with spacious relaxation zone and spa with beautifully designed hammam. Additionally, you will find a cosy cinema room, wine cellar and piano. With a sought after location in the Savoleyres area of Verbier, located just above the lift station, the chalet enjoys a private and quiet location yet with very quick access to the town centre. There are various outdoor seating and dining spaces too - the perfect mountain retreat.