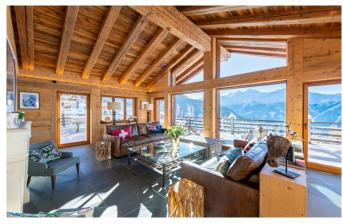

VERBIER-055 From: upon request

Spacious 5-bedroom Luxury Chalet with stunning pool

10 Guests • 5 Bedrooms • 630 m² / 6781 ft

This is an impressive luxury chalet offering a unique style with authentic and thoughtful touches throughout. One of the many wow factors is the fabulous indoor swimming pool and spa, with floor to ceiling windows opening to an expansive terrace complete with sunken hot tub. We are proud to have this beautiful chalet in our portfolio. Entering the chalet on the main living floor, you are greeted by a sweeping stone staircase, open fireplace and the welcoming entrance hall which leads through to the beautiful light-filled living room. Huge picture windows welcome the outside in, gifting a sublime vista of Verbier and beyond; the perfect place for you to gather in the evenings to regale the day's events on the mountain. You will be struck by the eclectic art pieces throughout the chalet, giving colour, interest and a story at every turn. The sumptuous master bedroom, occupying the whole top floor, has a private balcony with commanding views, a beautiful marble-clad bathroom plus an indulgent and luxurious style for the perfect night's rest. Moving down through the chalet, four beautiful individual bedrooms are found off a central and spacious hallway, each with gorgeous views and individual style, with direct access to a terrace or balcony. On the very ground floor is the "pièce de resistance" - the stunning indoor swimming pool in a contemporary style, with spacious relaxation zone and spa with beautifully designed hammam. Additionally, you will find a cosy cinema room, wine cellar and piano. With a sought after location in the Savoleyres area of Verbier, located just above the lift station, the chalet enjoys a private and quiet location yet with very quick access to the town centre. There are various outdoor seating and dining spaces too - the perfect mountain retreat.