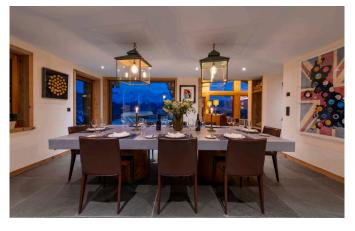

VERBIER-055 From: upon request

Spacious 5-bedroom Luxury Chalet with stunning pool

10 Guests • 5 Bedrooms • 630 m² / 6781 ft

This is an impressive luxury chalet offering a unique style with authentic and thoughtful touches throughout. One of the many wow factors is the fabulous indoor swimming pool and spa, with floor to ceiling windows opening to an expansive terrace complete with sunken hot tub. We are proud to have this beautiful chalet in our portfolio. Entering the chalet on the main living floor, you are greeted by a sweeping stone staircase, open fireplace and the welcoming entrance hall which leads through to the beautiful light-filled living room. Huge picture windows welcome the outside in, gifting a sublime vista of Verbier and beyond; the perfect place for you to gather in the evenings to regale the day's events on the mountain. You will be struck by the eclectic art pieces throughout the chalet, giving colour, interest and a story at every turn. The sumptuous master bedroom, occupying the whole top floor, has a private balcony with commanding views, a beautiful marble-clad bathroom plus an indulgent and luxurious style for the perfect night's rest. Moving down through the chalet, four beautiful individual bedrooms are found off a central and spacious hallway, each with gorgeous views and individual style, with direct access to a terrace or balcony. On the very ground floor is the "pièce de resistance" - the stunning indoor swimming pool in a contemporary style, with spacious relaxation zone and spa with beautifully designed hammam. Additionally, you will find a cosy cinema room, wine cellar and piano. With a sought after location in the Savoleyres area of Verbier, located just above the lift station, the chalet enjoys a private and quiet location yet with very quick access to the town centre. There are various outdoor seating and dining spaces too - the perfect mountain retreat.