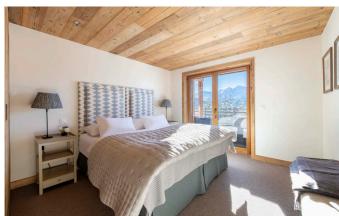

### **LAYOUT**

Room 1: Master super-king with en suite bath with shower

Room 2: Super-king/twin with en suite bathroom

Room 3: Super-king/twin with en suite shower room

Room 4: Super-king with en suite bathroom

Room 5: Super-king with en suite shower room