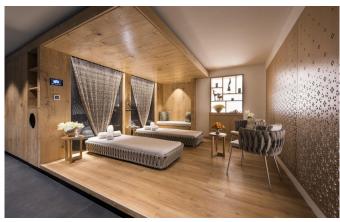

#### **FACILITIES**

- Bar area
- Child friendly
- Cinema room
- Close proximity to slopes
- Fireplace
- Hammam / Steam room
- Indoor Jacuzzi / hot tub
- Matterhorn views
- Shared Gym
- Ski & boot room
- Wellness spa

## **LAYOUT**

TOP FLOOR (3RD FLOOR)

Open plan living and dining area

Open plan kitchen

Guest restroom

Spa & wellness area with large indoor hot tub and hammam

Balcony