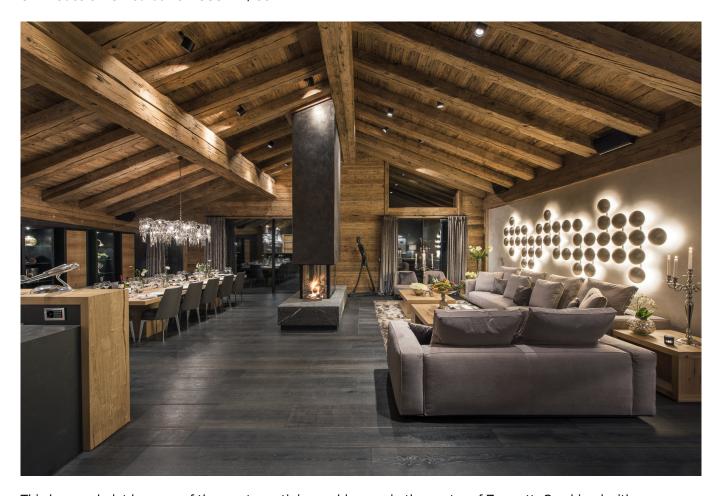

ZERMATT-003 From: upon request

An extraordinary chalet experience in the heart of Zermatt

8-12 Guests • 5 Bedrooms • 555 m<sup>2</sup> / 5974 ft

This luxury chalet has one of the most prestigious addresses in the centre of Zermatt. Combined with spectacular views of the Matterhorn and south west facing balconies, it is a truly enviable location. The property is ideally located at the very heart of the village, in immediate proximity to the shopping, night life and the main railway station. The Sunnegga funicular is only a short stroll from the chalet and whisks you directly up to the ski slopes. Please contact us directly to receive a digital brochure of this chalet including a full set of pictures and full description of the chalet and services.

## **LAYOUT**

TOP FLOOR (3RD FLOOR)

Open plan living and dining area

Open plan kitchen

Guest restroom

Spa & wellness area with large indoor hot tub and hammam

Balcony