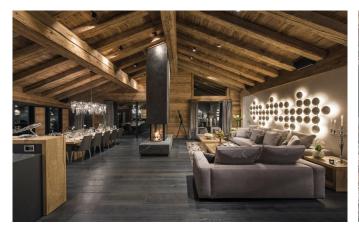

ZERMATT-003 From: upon request

An extraordinary chalet experience in the heart of Zermatt

8-12 Guests • 5 Bedrooms • 555 m<sup>2</sup> / 5974 ft

This luxury chalet has one of the most prestigious addresses in the centre of Zermatt. Combined with spectacular views of the Matterhorn and south west facing balconies, it is a truly enviable location. The property is ideally located at the very heart of the village, in immediate proximity to the shopping, night life and the main railway station. The Sunnegga funicular is only a short stroll from the chalet and whisks you directly up to the ski slopes. Please contact us directly to receive a digital brochure of this chalet including a full set of pictures and full description of the chalet and services.

## **LAYOUT**

TOP FLOOR (3RD FLOOR)

Open plan living and dining area

Open plan kitchen

Guest restroom

Spa & wellness area with large indoor hot tub and hammam

Balcony