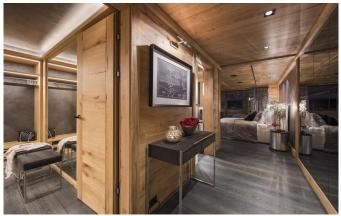

## **LAYOUT**

TOP FLOOR (3RD FLOOR)

Open plan living and dining area

Open plan kitchen

Guest restroom

Spa & wellness area with large indoor hot tub and hammam

Balcony

#### 2ND FLOOR

1 x master bedroom (dressing room, en-suite bathroom and balcony, sleeps 2)

1 x twin/double master bedroom (en-suite shower room and balcony, sleeps 2)

TV and playroom

# SLEEPING FLOOR (1ST FLOOR)

1 x double bedroom (dressing room, en-suite bathroom, balcony, sleeps 2)

1 x twin/double bedroom (en-suite shower room, balcony, sleeps 2)

1 x bunk room (en-suite shower room, sleeps 4)