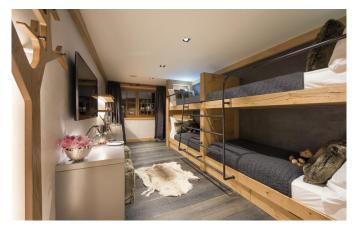

# SLEEPING FLOOR (1ST FLOOR)

1 x double bedroom (dressing room, en-suite bathroom, balcony, sleeps 2)

1 x twin/double bedroom (en-suite shower room, balcony, sleeps 2)

1 x bunk room (en-suite shower room, sleeps 4)