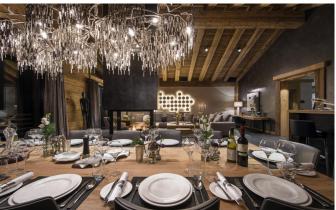

ZERMATT-003 From: upon request

An extraordinary chalet experience in the heart of Zermatt

8-12 Guests • 5 Bedrooms • 555 m<sup>2</sup> / 5974 ft

This luxury chalet has one of the most prestigious addresses in the centre of Zermatt. Combined with spectacular views of the Matterhorn and south west facing balconies, it is a truly enviable location. The property is ideally located at the very heart of the village, in immediate proximity to the shopping, night life and the main railway station. The Sunnegga funicular is only a short stroll from the chalet and whisks you directly up to the ski slopes. Please contact us directly to receive a digital brochure of this chalet including a full set of pictures and full description of the chalet and services.

## **LAYOUT**

TOP FLOOR (3RD FLOOR)

Open plan living and dining area

Open plan kitchen

Guest restroom

Spa & wellness area with large indoor hot tub and hammam

Balcony