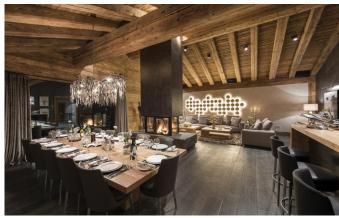

ZERMATT-003 From: upon request

An extraordinary chalet experience in the heart of Zermatt

8-12 Guests • 5 Bedrooms • 555 m<sup>2</sup> / 5974 ft

This luxury chalet has one of the most prestigious addresses in the centre of Zermatt. Combined with spectacular views of the Matterhorn and south west facing balconies, it is a truly enviable location. The property is ideally located at the very heart of the village, in immediate proximity to the shopping, night life and the main railway station. The Sunnegga funicular is only a short stroll from the chalet and whisks you directly up to the ski slopes. Please contact us directly to receive a digital brochure of this chalet including a full set of pictures and full description of the chalet and services.

## **LAYOUT**

TOP FLOOR (3RD FLOOR)

Open plan living and dining area

Open plan kitchen

Guest restroom

Spa & wellness area with large indoor hot tub and hammam

Balcony