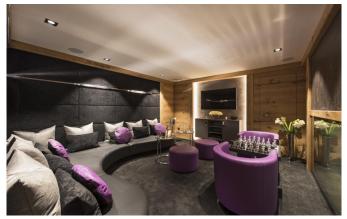

#### **FACILITIES**

- Bar area
- Child friendly
- Cinema room
- Close proximity to slopes
- Fireplace
- Hammam / Steam room
- Indoor Jacuzzi / hot tub
- Matterhorn views
- Shared Gym
- Ski & boot room
- Wellness spa

#### 2ND FLOOR

1 x master bedroom (dressing room, en-suite bathroom and balcony, sleeps 2)

1 x twin/double master bedroom (en-suite shower room and balcony, sleeps 2)

TV and playroom