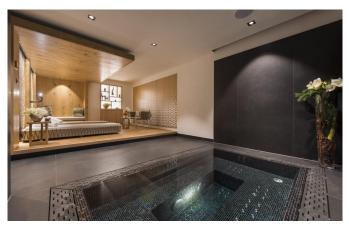

#### **FACILITIES**

- Bar area
- Child friendly
- Cinema room
- Close proximity to slopes
- Fireplace
- Hammam / Steam room
- Indoor Jacuzzi / hot tub
- Matterhorn views
- Shared Gym
- Ski & boot room
- Wellness spa

## **LAYOUT**

TOP FLOOR (3RD FLOOR)

Open plan living and dining area

Open plan kitchen

Guest restroom

Spa & wellness area with large indoor hot tub and hammam

Balcony