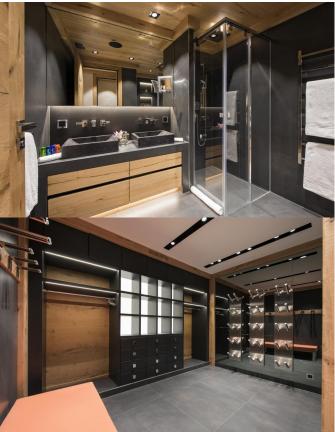

#### 2ND FLOOR

1 x master bedroom (dressing room, en-suite bathroom and balcony, sleeps 2)

1 x twin/double master bedroom (en-suite shower room and balcony, sleeps 2)

TV and playroom

# SLEEPING FLOOR (1ST FLOOR)

1 x double bedroom (dressing room, en-suite bathroom, balcony, sleeps 2)

1 x twin/double bedroom (en-suite shower room, balcony, sleeps 2)

1 x bunk room (en-suite shower room, sleeps 4)