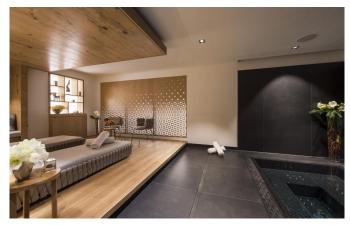

#### **FACILITIES**

- Bar area
- Child friendly
- Cinema room
- Close proximity to slopes
- Fireplace
- Hammam / Steam room
- Indoor Jacuzzi / hot tub
- Matterhorn views
- Shared Gym
- Ski & boot room
- Wellness spa

## **LAYOUT**

TOP FLOOR (3RD FLOOR)

Open plan living and dining area

Open plan kitchen

Guest restroom

Spa & wellness area with large indoor hot tub and hammam

Balcony