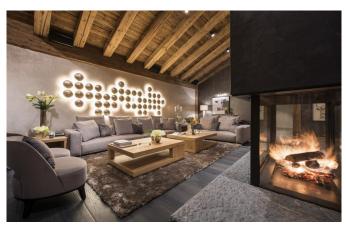

#### **FACILITIES**

- Bar area
- Child friendly
- Cinema room
- Close proximity to slopes
- Fireplace
- Hammam / Steam room
- Indoor Jacuzzi / hot tub
- Matterhorn views
- Shared Gym
- Ski & boot room
- Wellness spa

## **LAYOUT**

TOP FLOOR (3RD FLOOR)

Open plan living and dining area

Open plan kitchen

Guest restroom

Spa & wellness area with large indoor hot tub and hammam

Balcony