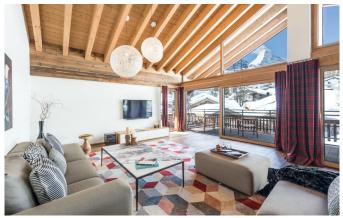

# An lounge with open fire, TV and surround sound

The lounge has an open fire, TV, DVD, surround sound and is a lovely space in which to relax and spend time with friends or family. This penthouse is spacious, opulent and offers the comfort of a home-from-home. It has been luxuriously finished to cater for your every need and can be accessed by stairs or lift.