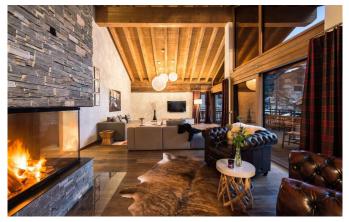

# An lounge with open fire, TV and surround sound

The lounge has an open fire, TV, DVD, surround sound and is a lovely space in which to relax and spend time with friends or family. This penthouse is spacious, opulent and offers the comfort of a home-from-home. It has been luxuriously finished to cater for your every need and can be accessed by stairs or lift.