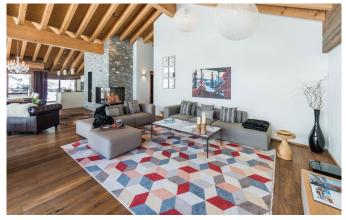

# An lounge with open fire, TV and surround sound

The lounge has an open fire, TV, DVD, surround sound and is a lovely space in which to relax and spend time with friends or family. This penthouse is spacious, opulent and offers the comfort of a home-from-home. It has been luxuriously finished to cater for your every need and can be accessed by stairs or lift.