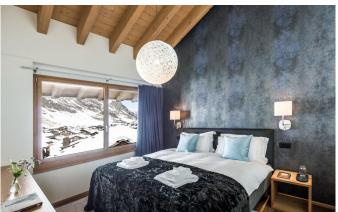

### **LAYOUT**

3rd FLOOR PENTHOUSE

BEDROOM 1 - Twin or super king-size bedroom with private bathroom with bath and WC

BEDROOM 2 - Twin or super king-size bedroom with private bathroom with shower and WC

BEDROOM 3 - Twin or super king-size bedroom with private bathroom with shower and WC

BEDROOM 4 - Twin or super king-size bedroom with private bathroom with bath, shower and WC

LOUNGE - Spacious lounge with Oak floors and an open fire, Matterhorn views and flatscreen LCD TV

KITCHEN - Open plan Pollinger kitchen with granite work tops