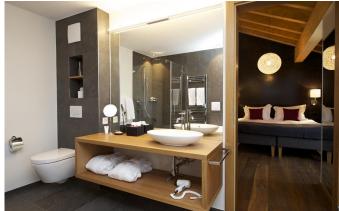

### **LAYOUT**

3rd FLOOR PENTHOUSE

BEDROOM 1 - Twin or super king-size bedroom with private bathroom with bath and WC

BEDROOM 2 - Twin or super king-size bedroom with private bathroom with shower and WC

BEDROOM 3 - Twin or super king-size bedroom with private bathroom with shower and WC

BEDROOM 4 - Twin or super king-size bedroom with private bathroom with bath, shower and WC

LOUNGE - Spacious lounge with Oak floors and an open fire, Matterhorn views and flatscreen LCD TV

KITCHEN - Open plan Pollinger kitchen with granite work tops