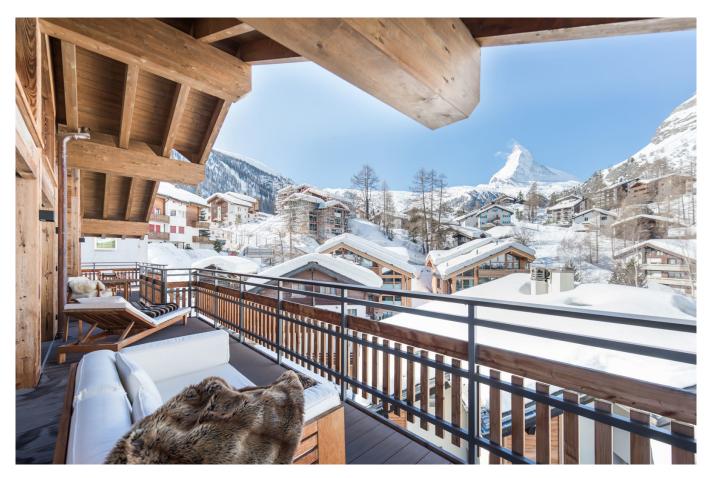

## **FACILITIES**

- Fireplace
- Lift
- Massage room

- Matterhorn views
- Outdoor Jacuzzi / hot tub
- Shared Gym
- Ski & boot room
- Terrace / balconies

#### **DISCTANCES**

Airport: Geneva, 3 hours by car

Town: 2 minutes walk

**Skiing:** 5 minutes walk (Klein Matterhorn Lift)