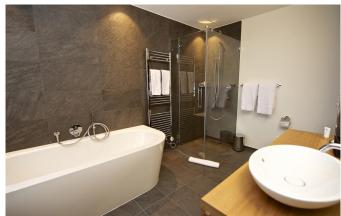

### **LAYOUT**

3rd FLOOR PENTHOUSE

BEDROOM 1 - Twin or super king-size bedroom with private bathroom with bath and WC

BEDROOM 2 - Twin or super king-size bedroom with private bathroom with shower and WC

BEDROOM 3 - Twin or super king-size bedroom with private bathroom with shower and WC

BEDROOM 4 - Twin or super king-size bedroom with private bathroom with bath, shower and WC

LOUNGE - Spacious lounge with Oak floors and an open fire, Matterhorn views and flatscreen LCD TV

KITCHEN - Open plan Pollinger kitchen with granite work tops