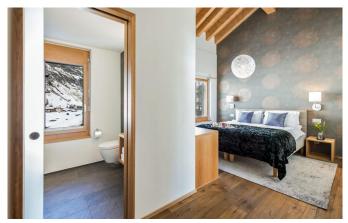

### **LAYOUT**

3rd FLOOR PENTHOUSE

BEDROOM 1 - Twin or super king-size bedroom with private bathroom with bath and WC

BEDROOM 2 - Twin or super king-size bedroom with private bathroom with shower and WC

BEDROOM 3 - Twin or super king-size bedroom with private bathroom with shower and WC

BEDROOM 4 - Twin or super king-size bedroom with private bathroom with bath, shower and WC

LOUNGE - Spacious lounge with Oak floors and an open fire, Matterhorn views and flatscreen LCD TV

KITCHEN - Open plan Pollinger kitchen with granite work tops