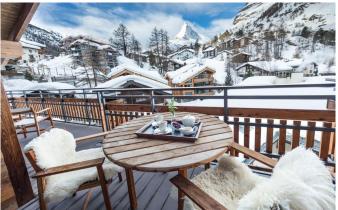

## **FACILITIES**

- Fireplace
- Lift
- Massage room

- Matterhorn views
- Outdoor Jacuzzi / hot tub
- Shared Gym
- Ski & boot room
- Terrace / balconies