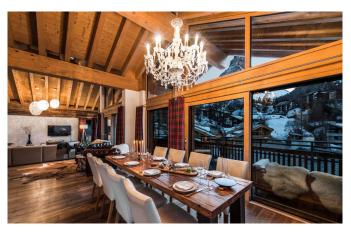

ZERMATT-014 From: €22,500/Week

Lovely 240sqm Penthouse in central Zermatt

8 Guests • 4 Bedrooms • 240 m<sup>2</sup> / 2583 ft

Fusing contemporary and classical Alpine design with the spirit of the mountains, this penthouse evokes a feeling of peace and tranquility in the exclusive Alpine village of Zermatt. The property provides accommodation for 8 guests; this 240m2 penthouse apartment is centrally located and has stunning views of the Matterhorn and over the village of Zermatt. It combines Oak and natural stone features with contemporary design. There are four double bedrooms and four bathrooms (two bathrooms and two shower rooms). Each bedroom has TV, underfloor heating and subtle lighting. The kitchen is a fully fitted Pollinger with granite work tops and ceramic hobs. There is a beautiful oak table that can seat 8 comfortably and the floor to ceiling windows offer stunning views.