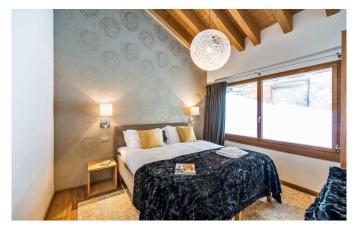

### **LAYOUT**

3rd FLOOR PENTHOUSE

BEDROOM 1 - Twin or super king-size bedroom with private bathroom with bath and WC

BEDROOM 2 - Twin or super king-size bedroom with private bathroom with shower and WC

BEDROOM 3 - Twin or super king-size bedroom with private bathroom with shower and WC

BEDROOM 4 - Twin or super king-size bedroom with private bathroom with bath, shower and WC

LOUNGE - Spacious lounge with Oak floors and an open fire, Matterhorn views and flatscreen LCD TV

KITCHEN - Open plan Pollinger kitchen with granite work tops