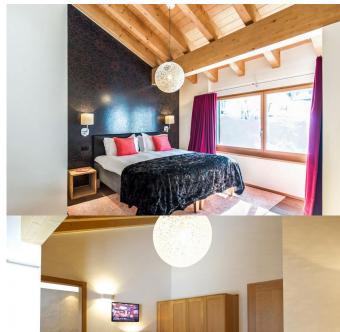

### **LAYOUT**

3rd FLOOR PENTHOUSE

BEDROOM 1 - Twin or super king-size bedroom with private bathroom with bath and WC

BEDROOM 2 - Twin or super king-size bedroom with private bathroom with shower and WC

BEDROOM 3 - Twin or super king-size bedroom with private bathroom with shower and WC

BEDROOM 4 - Twin or super king-size bedroom with private bathroom with bath, shower and WC

LOUNGE - Spacious lounge with Oak floors and an open fire, Matterhorn views and flatscreen LCD TV

KITCHEN - Open plan Pollinger kitchen with granite work tops