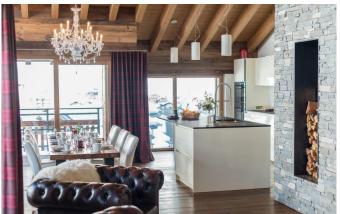

ZERMATT-014 From: €22,500/Week

Lovely 240sqm Penthouse in central Zermatt

8 Guests • 4 Bedrooms • 240 m<sup>2</sup> / 2583 ft

Fusing contemporary and classical Alpine design with the spirit of the mountains, this penthouse evokes a feeling of peace and tranquility in the exclusive Alpine village of Zermatt. The property provides accommodation for 8 guests; this 240m2 penthouse apartment is centrally located and has stunning views of the Matterhorn and over the village of Zermatt. It combines Oak and natural stone features with contemporary design. There are four double bedrooms and four bathrooms (two bathrooms and two shower rooms). Each bedroom has TV, underfloor heating and subtle lighting. The kitchen is a fully fitted Pollinger with granite work tops and ceramic hobs. There is a beautiful oak table that can seat 8 comfortably and the floor to ceiling windows offer stunning views.

BEDROOM 4 - Twin or super king-size bedroom with private bathroom with bath, shower and WC

LOUNGE - Spacious lounge with Oak floors and an open fire, Matterhorn views and flatscreen LCD TV

KITCHEN - Open plan Pollinger kitchen with granite work tops