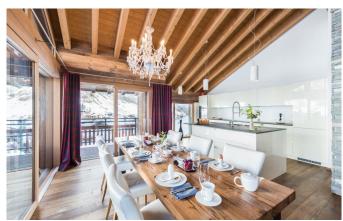

ZERMATT-014 From: €22,500/Week

Lovely 240sqm Penthouse in central Zermatt

8 Guests • 4 Bedrooms • 240 m<sup>2</sup> / 2583 ft

Fusing contemporary and classical Alpine design with the spirit of the mountains, this penthouse evokes a feeling of peace and tranquility in the exclusive Alpine village of Zermatt. The property provides accommodation for 8 guests; this 240m2 penthouse apartment is centrally located and has stunning views of the Matterhorn and over the village of Zermatt. It combines Oak and natural stone features with contemporary design. There are four double bedrooms and four bathrooms (two bathrooms and two shower rooms). Each bedroom has TV, underfloor heating and subtle lighting. The kitchen is a fully fitted Pollinger with granite work tops and ceramic hobs. There is a beautiful oak table that can seat 8 comfortably and the floor to ceiling windows offer stunning views.

BEDROOM 4 - Twin or super king-size bedroom with private bathroom with bath, shower and WC

LOUNGE - Spacious lounge with Oak floors and an open fire, Matterhorn views and flatscreen LCD TV

KITCHEN - Open plan Pollinger kitchen with granite work tops