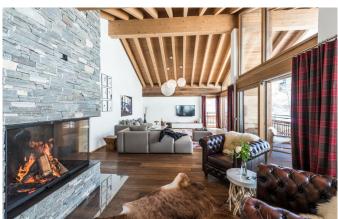

# An lounge with open fire, TV and surround sound

The lounge has an open fire, TV, DVD, surround sound and is a lovely space in which to relax and spend time with friends or family. This penthouse is spacious, opulent and offers the comfort of a home-from-home. It has been luxuriously finished to cater for your every need and can be accessed by stairs or lift.