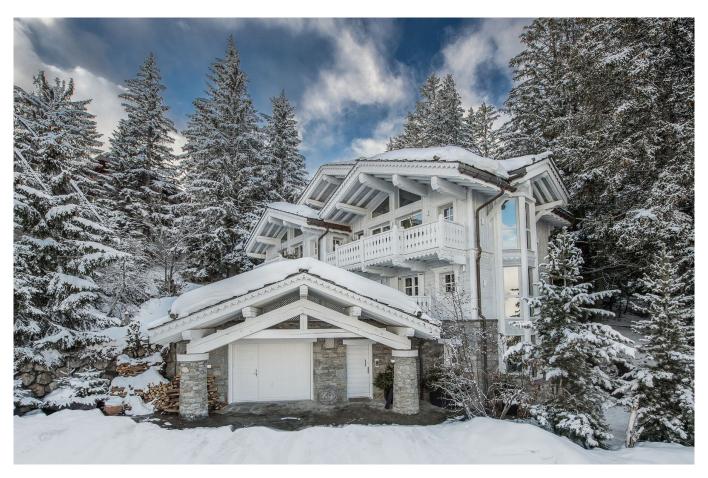

COURCHEVEL-027 From: €55,000/Week

6 bedroom chalet with pool and near the slopes in Courchevel 1850

**10-12** Guests • **6** Bedrooms • **450** m² / **4843** ft

This chalet is a white paradise resort of Courchevel 1850. With a surface area of 450sqm the property can accommodate 10 adults and 2 children in 6 bedrooms. Located in the famous district of Cospillot, 100 meters from the slopes, the chalet tastefully renovated in a cozy and elegant style blends seamlessly with the warm atmosphere of the resort.