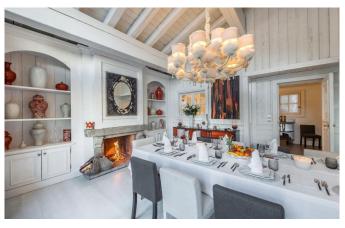

COURCHEVEL-027 From: €55,000/Week

6 bedroom chalet with pool and near the slopes in Courchevel 1850

**10-12** Guests • **6** Bedrooms • **450** m² / **4843** ft

This chalet is a white paradise resort of Courchevel 1850. With a surface area of 450sqm the property can accommodate 10 adults and 2 children in 6 bedrooms. Located in the famous district of Cospillot, 100 meters from the slopes, the chalet tastefully renovated in a cozy and elegant style blends seamlessly with the warm atmosphere of the resort.

## **FACILITIES**

• Bar area

• Child friendly

• Fireplace

• Garage Parking

• Gym

• Hammam / Steam room

• Indoor Jacuzzi / hot tub