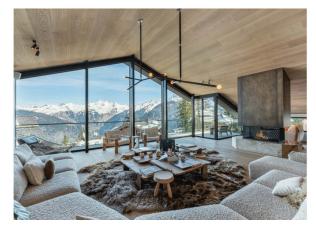

COURCHEVEL-074 From: €100,000/Week

Brand-new luxury chalet in Courchevel with a stunning panoramic view

14 Guests • 7 Bedrooms • 875 m² / 9418 ft

Located in the heart of the quiet Chenus district, this chalet offers a breathtaking view of the Courchevel resort and the surrounding valley. The chalet's location gives you easy access to the "Petit Dou" slope, which takes you directly to the snow front. The brand-new chalet offers a soothing ambience, combining refined styling and exceptional materials. Built on 5 floors with an elevator, and facing south, the chalet stands out for its incredible luminosity. Each of the 7 ensuite bedrooms has access to a terrace or balcony, allowing natural light to enhance the elegance of every detail. This elegance reaches its zenith at the top of the chalet, where you'll find the living area, composed of a lounge with a central fireplace, a salon and a dining area that accommodates 14 people with a panoramic view. The bright and spacious chalet also features a dedicated leisure floor with cinema and games room, as well as a fully equipped relaxation area with indoor swimming pool and adjoining lounge, sauna, hammam, indoor Jacuzzi, gym, massage room and bar. These top-of-the-range facilities, worthy of a 5-star hotel, are perfectly complemented by a ski room. The sophisticated nature of the chalet is emphasized by the top-of-the-range services provided by a chef, a butler, two housekeepers and a chauffeur who will accompany you throughout your stay.