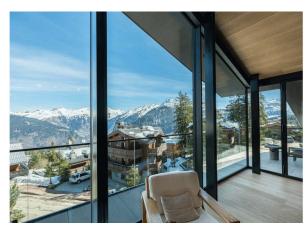

COURCHEVEL-074 From: €100,000/Week

Brand-new luxury chalet in Courchevel with a stunning panoramic view

14 Guests • 7 Bedrooms • 875 m² / 9418 ft

Located in the heart of the quiet Chenus district, this chalet offers a breathtaking view of the Courchevel resort and the surrounding valley. The chalet's location gives you easy access to the "Petit Dou" slope, which takes you directly to the snow front. The brand-new chalet offers a soothing ambience, combining refined styling and exceptional materials. Built on 5 floors with an elevator, and facing south, the chalet stands out for its incredible luminosity. Each of the 7 ensuite bedrooms has access to a terrace or balcony, allowing natural light to enhance the elegance of every detail. This elegance reaches its zenith at the top of the chalet, where you'll find the living area, composed of a lounge with a central fireplace, a salon and a dining area that accommodates 14 people with a panoramic view. The bright and spacious chalet also features a dedicated leisure floor with cinema and games room, as well as a fully equipped relaxation area with indoor swimming pool and adjoining lounge, sauna, hammam, indoor Jacuzzi, gym, massage room and bar. These top-of-the-range facilities, worthy of a 5-star hotel, are perfectly complemented by a ski room. The sophisticated nature of the chalet is emphasized by the top-of-the-range services provided by a chef, a butler, two housekeepers and a chauffeur who will accompany you throughout your stay.