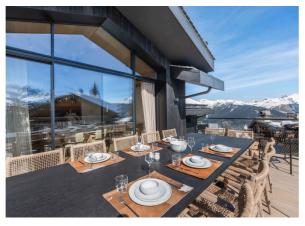

COURCHEVEL-074 From: €100,000/Week

Brand-new luxury chalet in Courchevel with a stunning panoramic view

14 Guests • 7 Bedrooms • 875 m² / 9418 ft

Located in the heart of the quiet Chenus district, this chalet offers a breathtaking view of the Courchevel resort and the surrounding valley. The chalet's location gives you easy access to the "Petit Dou" slope, which takes you directly to the snow front. The brand-new chalet offers a soothing ambience, combining refined styling and exceptional materials. Built on 5 floors with an elevator, and facing south, the chalet stands out for its incredible luminosity. Each of the 7 ensuite bedrooms has access to a terrace or balcony, allowing natural light to enhance the elegance of every detail. This elegance reaches its zenith at the top of the chalet, where you'll find the living area, composed of a lounge with a central fireplace, a salon and a dining area that accommodates 14 people with a panoramic view. The bright and spacious chalet also features a dedicated leisure floor with cinema and games room, as well as a fully equipped relaxation area with indoor swimming pool and adjoining lounge, sauna, hammam, indoor Jacuzzi, gym, massage room and bar. These top-of-the-range facilities, worthy of a 5-star hotel, are perfectly complemented by a ski room. The sophisticated nature of the chalet is emphasized by the top-of-the-range services provided by a chef, a butler, two housekeepers and a chauffeur who will accompany you throughout your stay.