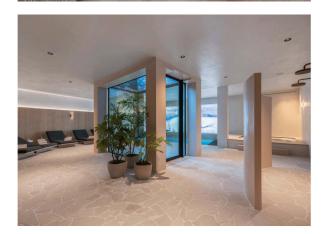

COURCHEVEL-074 From: €100,000/Week

Brand-new luxury chalet in Courchevel with a stunning panoramic view

14 Guests • 7 Bedrooms • 875 m² / 9418 ft

Located in the heart of the quiet Chenus district, this chalet offers a breathtaking view of the Courchevel resort and the surrounding valley. The chalet's location gives you easy access to the "Petit Dou" slope, which takes you directly to the snow front. The brand-new chalet offers a soothing ambience, combining refined styling and exceptional materials. Built on 5 floors with an elevator, and facing south, the chalet stands out for its incredible luminosity. Each of the 7 ensuite bedrooms has access to a terrace or balcony, allowing natural light to enhance the elegance of every detail. This elegance reaches its zenith at the top of the chalet, where you'll find the living area, composed of a lounge with a central fireplace, a salon and a dining area that accommodates 14 people with a panoramic view. The bright and spacious chalet also features a dedicated leisure floor with cinema and games room, as well as a fully equipped relaxation area with indoor swimming pool and adjoining lounge, sauna, hammam, indoor Jacuzzi, gym, massage room and bar. These top-of-the-range facilities, worthy of a 5-star hotel, are perfectly complemented by a ski room. The sophisticated nature of the chalet is emphasized by the top-of-the-range services provided by a chef, a butler, two housekeepers and a chauffeur who will accompany you throughout your stay.

- Massage room
- Parking
- Sauna
- Ski & boot room
- Swimming Pool
- Wellness spa