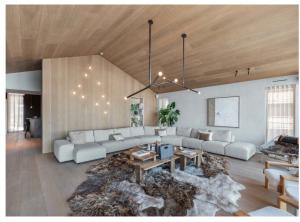

COURCHEVEL-074 From: €100,000/Week

Brand-new luxury chalet in Courchevel with a stunning panoramic view

14 Guests • 7 Bedrooms • 875 m² / 9418 ft

Located in the heart of the quiet Chenus district, this chalet offers a breathtaking view of the Courchevel resort and the surrounding valley. The chalet's location gives you easy access to the "Petit Dou" slope, which takes you directly to the snow front. The brand-new chalet offers a soothing ambience, combining refined styling and exceptional materials. Built on 5 floors with an elevator, and facing south, the chalet stands out for its incredible luminosity. Each of the 7 ensuite bedrooms has access to a terrace or balcony, allowing natural light to enhance the elegance of every detail. This elegance reaches its zenith at the top of the chalet, where you'll find the living area, composed of a lounge with a central fireplace, a salon and a dining area that accommodates 14 people with a panoramic view. The bright and spacious chalet also features a dedicated leisure floor with cinema and games room, as well as a fully equipped relaxation area with indoor swimming pool and adjoining lounge, sauna, hammam, indoor Jacuzzi, gym, massage room and bar. These top-of-the-range facilities, worthy of a 5-star hotel, are perfectly complemented by a ski room. The sophisticated nature of the chalet is emphasized by the top-of-the-range services provided by a chef, a butler, two housekeepers and a chauffeur who will accompany you throughout your stay.

#### **FACILITIES**

- Bar area
- Cinema room
- Close proximity to slopes
- Dining room
- Double height sitting room
- Fireplace

- Games room
- Garage Parking
- Gym
- Hammam / Steam room
- Indoor Jacuzzi / hot tub
- Lift