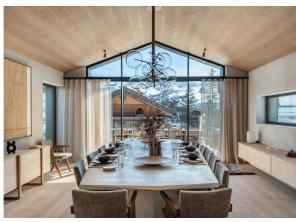

COURCHEVEL-074 From: €100,000/Week

Brand-new luxury chalet in Courchevel with a stunning panoramic view

14 Guests • 7 Bedrooms • 875 m² / 9418 ft

Located in the heart of the quiet Chenus district, this chalet offers a breathtaking view of the Courchevel resort and the surrounding valley. The chalet's location gives you easy access to the "Petit Dou" slope, which takes you directly to the snow front. The brand-new chalet offers a soothing ambience, combining refined styling and exceptional materials. Built on 5 floors with an elevator, and facing south, the chalet stands out for its incredible luminosity. Each of the 7 ensuite bedrooms has access to a terrace or balcony, allowing natural light to enhance the elegance of every detail. This elegance reaches its zenith at the top of the chalet, where you'll find the living area, composed of a lounge with a central fireplace, a salon and a dining area that accommodates 14 people with a panoramic view. The bright and spacious chalet also features a dedicated leisure floor with cinema and games room, as well as a fully equipped relaxation area with indoor swimming pool and adjoining lounge, sauna, hammam, indoor Jacuzzi, gym, massage room and bar. These top-of-the-range facilities, worthy of a 5-star hotel, are perfectly complemented by a ski room. The sophisticated nature of the chalet is emphasized by the top-of-the-range services provided by a chef, a butler, two housekeepers and a chauffeur who will accompany you throughout your stay.