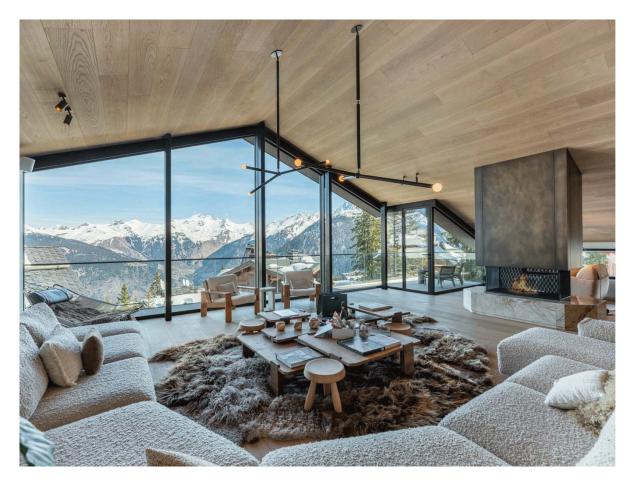

COURCHEVEL-074 From: €100,000/Week

Brand-new luxury chalet in Courchevel with a stunning panoramic view

14 Guests • 7 Bedrooms • 875 m² / 9418 ft

Located in the heart of the quiet Chenus district, this chalet offers a breathtaking view of the Courchevel resort and the surrounding valley. The chalet's location gives you easy access to the "Petit Dou" slope, which takes you directly to the snow front. The brand-new chalet offers a soothing ambience, combining refined styling and exceptional materials. Built on 5 floors with an elevator, and facing south, the chalet stands out for its incredible luminosity. Each of the 7 ensuite bedrooms has access to a terrace or balcony, allowing natural light to enhance the elegance of every detail. This elegance reaches its zenith at the top of the chalet, where you'll find the living area, composed of a lounge with a central fireplace, a salon and a dining area that accommodates 14 people with a panoramic view. The bright and spacious chalet also features a dedicated leisure floor with cinema and games room, as well as a fully equipped relaxation area with indoor swimming pool and adjoining lounge, sauna, hammam, indoor Jacuzzi, gym, massage room and bar. These top-of-the-range facilities, worthy of a 5-star hotel, are perfectly complemented by a ski room. The sophisticated nature of the chalet is emphasized by the top-of-the-range services provided by a chef, a butler, two housekeepers and a chauffeur who will accompany you throughout your stay.