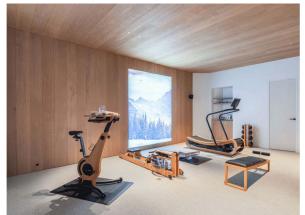

COURCHEVEL-074 From: €100,000/Week

Brand-new luxury chalet in Courchevel with a stunning panoramic view

14 Guests • 7 Bedrooms • 875 m² / 9418 ft

Located in the heart of the quiet Chenus district, this chalet offers a breathtaking view of the Courchevel resort and the surrounding valley. The chalet's location gives you easy access to the "Petit Dou" slope, which takes you directly to the snow front. The brand-new chalet offers a soothing ambience, combining refined styling and exceptional materials. Built on 5 floors with an elevator, and facing south, the chalet stands out for its incredible luminosity. Each of the 7 ensuite bedrooms has access to a terrace or balcony, allowing natural light to enhance the elegance of every detail. This elegance reaches its zenith at the top of the chalet, where you'll find the living area, composed of a lounge with a central fireplace, a salon and a dining area that accommodates 14 people with a panoramic view. The bright and spacious chalet also features a dedicated leisure floor with cinema and games room, as well as a fully equipped relaxation area with indoor swimming pool and adjoining lounge, sauna, hammam, indoor Jacuzzi, gym, massage room and bar. These top-of-the-range facilities, worthy of a 5-star hotel, are perfectly complemented by a ski room. The sophisticated nature of the chalet is emphasized by the top-of-the-range services provided by a chef, a butler, two housekeepers and a chauffeur who will accompany you throughout your stay.

#### **FACILITIES**

- Bar area
- Cinema room
- Close proximity to slopes
- Dining room
- Double height sitting room
- Fireplace

- Games room
- Garage Parking
- Gym
- Hammam / Steam room
- Indoor Jacuzzi / hot tub
- Lift