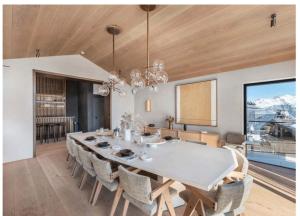

COURCHEVEL-074 From: €100,000/Week

Brand-new luxury chalet in Courchevel with a stunning panoramic view

14 Guests • 7 Bedrooms • 875 m² / 9418 ft

Located in the heart of the quiet Chenus district, this chalet offers a breathtaking view of the Courchevel resort and the surrounding valley. The chalet's location gives you easy access to the "Petit Dou" slope, which takes you directly to the snow front. The brand-new chalet offers a soothing ambience, combining refined styling and exceptional materials. Built on 5 floors with an elevator, and facing south, the chalet stands out for its incredible luminosity. Each of the 7 ensuite bedrooms has access to a terrace or balcony, allowing natural light to enhance the elegance of every detail. This elegance reaches its zenith at the top of the chalet, where you'll find the living area, composed of a lounge with a central fireplace, a salon and a dining area that accommodates 14 people with a panoramic view. The bright and spacious chalet also features a dedicated leisure floor with cinema and games room, as well as a fully equipped relaxation area with indoor swimming pool and adjoining lounge, sauna, hammam, indoor Jacuzzi, gym, massage room and bar. These top-of-the-range facilities, worthy of a 5-star hotel, are perfectly complemented by a ski room. The sophisticated nature of the chalet is emphasized by the top-of-the-range services provided by a chef, a butler, two housekeepers and a chauffeur who will accompany you throughout your stay.