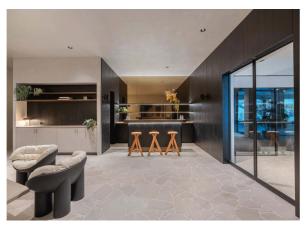

COURCHEVEL-074 From: €100,000/Week

Brand-new luxury chalet in Courchevel with a stunning panoramic view

14 Guests • 7 Bedrooms • 875 m² / 9418 ft

Located in the heart of the quiet Chenus district, this chalet offers a breathtaking view of the Courchevel resort and the surrounding valley. The chalet's location gives you easy access to the "Petit Dou" slope, which takes you directly to the snow front. The brand-new chalet offers a soothing ambience, combining refined styling and exceptional materials. Built on 5 floors with an elevator, and facing south, the chalet stands out for its incredible luminosity. Each of the 7 ensuite bedrooms has access to a terrace or balcony, allowing natural light to enhance the elegance of every detail. This elegance reaches its zenith at the top of the chalet, where you'll find the living area, composed of a lounge with a central fireplace, a salon and a dining area that accommodates 14 people with a panoramic view. The bright and spacious chalet also features a dedicated leisure floor with cinema and games room, as well as a fully equipped relaxation area with indoor swimming pool and adjoining lounge, sauna, hammam, indoor Jacuzzi, gym, massage room and bar. These top-of-the-range facilities, worthy of a 5-star hotel, are perfectly complemented by a ski room. The sophisticated nature of the chalet is emphasized by the top-of-the-range services provided by a chef, a butler, two housekeepers and a chauffeur who will accompany you throughout your stay.