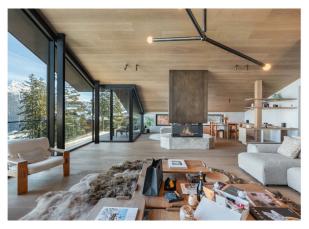

COURCHEVEL-074 From: €100,000/Week

Brand-new luxury chalet in Courchevel with a stunning panoramic view

14 Guests • 7 Bedrooms • 875 m² / 9418 ft

Located in the heart of the quiet Chenus district, this chalet offers a breathtaking view of the Courchevel resort and the surrounding valley. The chalet's location gives you easy access to the "Petit Dou" slope, which takes you directly to the snow front. The brand-new chalet offers a soothing ambience, combining refined styling and exceptional materials. Built on 5 floors with an elevator, and facing south, the chalet stands out for its incredible luminosity. Each of the 7 ensuite bedrooms has access to a terrace or balcony, allowing natural light to enhance the elegance of every detail. This elegance reaches its zenith at the top of the chalet, where you'll find the living area, composed of a lounge with a central fireplace, a salon and a dining area that accommodates 14 people with a panoramic view. The bright and spacious chalet also features a dedicated leisure floor with cinema and games room, as well as a fully equipped relaxation area with indoor swimming pool and adjoining lounge, sauna, hammam, indoor Jacuzzi, gym, massage room and bar. These top-of-the-range facilities, worthy of a 5-star hotel, are perfectly complemented by a ski room. The sophisticated nature of the chalet is emphasized by the top-of-the-range services provided by a chef, a butler, two housekeepers and a chauffeur who will accompany you throughout your stay.