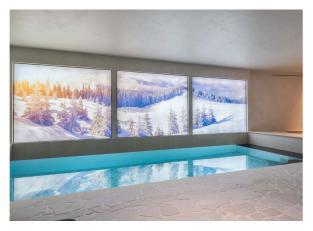

COURCHEVEL-074 From: €100,000/Week

Brand-new luxury chalet in Courchevel with a stunning panoramic view

14 Guests • 7 Bedrooms • 875 m² / 9418 ft

Located in the heart of the quiet Chenus district, this chalet offers a breathtaking view of the Courchevel resort and the surrounding valley. The chalet's location gives you easy access to the "Petit Dou" slope, which takes you directly to the snow front. The brand-new chalet offers a soothing ambience, combining refined styling and exceptional materials. Built on 5 floors with an elevator, and facing south, the chalet stands out for its incredible luminosity. Each of the 7 ensuite bedrooms has access to a terrace or balcony, allowing natural light to enhance the elegance of every detail. This elegance reaches its zenith at the top of the chalet, where you'll find the living area, composed of a lounge with a central fireplace, a salon and a dining area that accommodates 14 people with a panoramic view. The bright and spacious chalet also features a dedicated leisure floor with cinema and games room, as well as a fully equipped relaxation area with indoor swimming pool and adjoining lounge, sauna, hammam, indoor Jacuzzi, gym, massage room and bar. These top-of-the-range facilities, worthy of a 5-star hotel, are perfectly complemented by a ski room. The sophisticated nature of the chalet is emphasized by the top-of-the-range services provided by a chef, a butler, two housekeepers and a chauffeur who will accompany you throughout your stay.

#### **FACILITIES**

- Bar area
- Cinema room
- Close proximity to slopes
- Dining room
- Double height sitting room
- Fireplace

- Games room
- Garage Parking
- Gym
- Hammam / Steam room
- Indoor Jacuzzi / hot tub
- Lift

- Massage room
- Parking
- Sauna
- Ski & boot room
- Swimming Pool
- Wellness spa