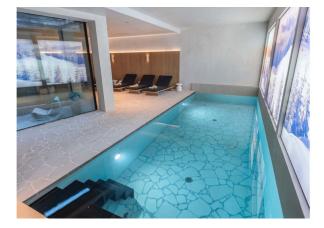

COURCHEVEL-074 From: €100,000/Week

Brand-new luxury chalet in Courchevel with a stunning panoramic view

14 Guests • 7 Bedrooms • 875 m² / 9418 ft

Located in the heart of the quiet Chenus district, this chalet offers a breathtaking view of the Courchevel resort and the surrounding valley. The chalet's location gives you easy access to the "Petit Dou" slope, which takes you directly to the snow front. The brand-new chalet offers a soothing ambience, combining refined styling and exceptional materials. Built on 5 floors with an elevator, and facing south, the chalet stands out for its incredible luminosity. Each of the 7 ensuite bedrooms has access to a terrace or balcony, allowing natural light to enhance the elegance of every detail. This elegance reaches its zenith at the top of the chalet, where you'll find the living area, composed of a lounge with a central fireplace, a salon and a dining area that accommodates 14 people with a panoramic view. The bright and spacious chalet also features a dedicated leisure floor with cinema and games room, as well as a fully equipped relaxation area with indoor swimming pool and adjoining lounge, sauna, hammam, indoor Jacuzzi, gym, massage room and bar. These top-of-the-range facilities, worthy of a 5-star hotel, are perfectly complemented by a ski room. The sophisticated nature of the chalet is emphasized by the top-of-the-range services provided by a chef, a butler, two housekeepers and a chauffeur who will accompany you throughout your stay.

#### **FACILITIES**

- Bar area
- Cinema room
- Close proximity to slopes
- Dining room
- Double height sitting room
- Fireplace

- Games room
- Garage Parking
- Gym
- Hammam / Steam room
- Indoor Jacuzzi / hot tub
- Lift

- Massage room
- Parking
- Sauna
- Ski & boot room
- Swimming Pool
- Wellness spa