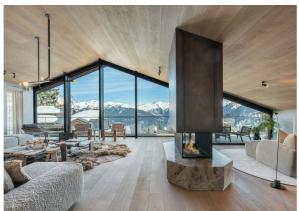

COURCHEVEL-074 From: €100,000/Week

Brand-new luxury chalet in Courchevel with a stunning panoramic view

14 Guests • 7 Bedrooms • 875 m² / 9418 ft

Located in the heart of the quiet Chenus district, this chalet offers a breathtaking view of the Courchevel resort and the surrounding valley. The chalet's location gives you easy access to the "Petit Dou" slope, which takes you directly to the snow front. The brand-new chalet offers a soothing ambience, combining refined styling and exceptional materials. Built on 5 floors with an elevator, and facing south, the chalet stands out for its incredible luminosity. Each of the 7 ensuite bedrooms has access to a terrace or balcony, allowing natural light to enhance the elegance of every detail. This elegance reaches its zenith at the top of the chalet, where you'll find the living area, composed of a lounge with a central fireplace, a salon and a dining area that accommodates 14 people with a panoramic view. The bright and spacious chalet also features a dedicated leisure floor with cinema and games room, as well as a fully equipped relaxation area with indoor swimming pool and adjoining lounge, sauna, hammam, indoor Jacuzzi, gym, massage room and bar. These top-of-the-range facilities, worthy of a 5-star hotel, are perfectly complemented by a ski room. The sophisticated nature of the chalet is emphasized by the top-of-the-range services provided by a chef, a butler, two housekeepers and a chauffeur who will accompany you throughout your stay.