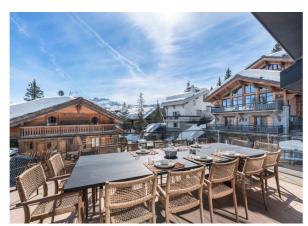

COURCHEVEL-074 From: €100,000/Week

Brand-new luxury chalet in Courchevel with a stunning panoramic view

14 Guests • 7 Bedrooms • 875 m² / 9418 ft

Located in the heart of the quiet Chenus district, this chalet offers a breathtaking view of the Courchevel resort and the surrounding valley. The chalet's location gives you easy access to the "Petit Dou" slope, which takes you directly to the snow front. The brand-new chalet offers a soothing ambience, combining refined styling and exceptional materials. Built on 5 floors with an elevator, and facing south, the chalet stands out for its incredible luminosity. Each of the 7 ensuite bedrooms has access to a terrace or balcony, allowing natural light to enhance the elegance of every detail. This elegance reaches its zenith at the top of the chalet, where you'll find the living area, composed of a lounge with a central fireplace, a salon and a dining area that accommodates 14 people with a panoramic view. The bright and spacious chalet also features a dedicated leisure floor with cinema and games room, as well as a fully equipped relaxation area with indoor swimming pool and adjoining lounge, sauna, hammam, indoor Jacuzzi, gym, massage room and bar. These top-of-the-range facilities, worthy of a 5-star hotel, are perfectly complemented by a ski room. The sophisticated nature of the chalet is emphasized by the top-of-the-range services provided by a chef, a butler, two housekeepers and a chauffeur who will accompany you throughout your stay.