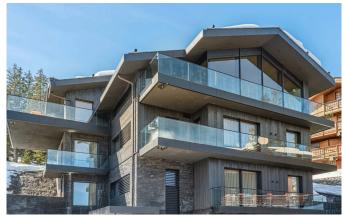

COURCHEVEL-074 From: €100,000/Week

Brand-new luxury chalet in Courchevel with a stunning panoramic view

14 Guests • 7 Bedrooms • 875 m² / 9418 ft

Located in the heart of the quiet Chenus district, this chalet offers a breathtaking view of the Courchevel resort and the surrounding valley. The chalet's location gives you easy access to the "Petit Dou" slope, which takes you directly to the snow front. The brand-new chalet offers a soothing ambience, combining refined styling and exceptional materials. Built on 5 floors with an elevator, and facing south, the chalet stands out for its incredible luminosity. Each of the 7 ensuite bedrooms has access to a terrace or balcony, allowing natural light to enhance the elegance of every detail. This elegance reaches its zenith at the top of the chalet, where you'll find the living area, composed of a lounge with a central fireplace, a salon and a dining area that accommodates 14 people with a panoramic view. The bright and spacious chalet also features a dedicated leisure floor with cinema and games room, as well as a fully equipped relaxation area with indoor swimming pool and adjoining lounge, sauna, hammam, indoor Jacuzzi, gym, massage room and bar. These top-of-the-range facilities, worthy of a 5-star hotel, are perfectly complemented by a ski room. The sophisticated nature of the chalet is emphasized by the top-of-the-range services provided by a chef, a butler, two housekeepers and a chauffeur who will accompany you throughout your stay.