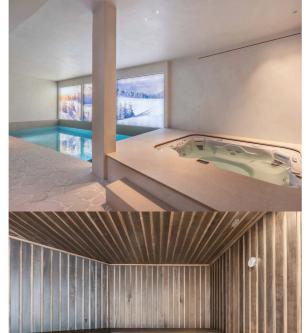

COURCHEVEL-074 From: €100,000/Week

Brand-new luxury chalet in Courchevel with a stunning panoramic view

14 Guests • 7 Bedrooms • 875 m² / 9418 ft

Located in the heart of the quiet Chenus district, this chalet offers a breathtaking view of the Courchevel resort and the surrounding valley. The chalet's location gives you easy access to the "Petit Dou" slope, which takes you directly to the snow front. The brand-new chalet offers a soothing ambience, combining refined styling and exceptional materials. Built on 5 floors with an elevator, and facing south, the chalet stands out for its incredible luminosity. Each of the 7 ensuite bedrooms has access to a terrace or balcony, allowing natural light to enhance the elegance of every detail. This elegance reaches its zenith at the top of the chalet, where you'll find the living area, composed of a lounge with a central fireplace, a salon and a dining area that accommodates 14 people with a panoramic view. The bright and spacious chalet also features a dedicated leisure floor with cinema and games room, as well as a fully equipped relaxation area with indoor swimming pool and adjoining lounge, sauna, hammam, indoor Jacuzzi, gym, massage room and bar. These top-of-the-range facilities, worthy of a 5-star hotel, are perfectly complemented by a ski room. The sophisticated nature of the chalet is emphasized by the top-of-the-range services provided by a chef, a butler, two housekeepers and a chauffeur who will accompany you throughout your stay.

#### **FACILITIES**

- Bar area
- Cinema room
- Close proximity to slopes
- Dining room
- Double height sitting room
- Fireplace

- Games room
- Garage Parking
- Gym
- Hammam / Steam room
- Indoor Jacuzzi / hot tub
- Lift

- Massage room
- Parking
- Sauna
- Ski & boot room
- Swimming Pool
- Wellness spa