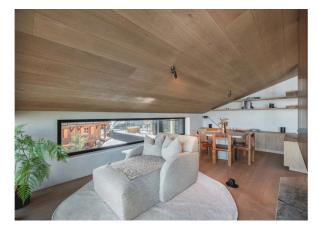

COURCHEVEL-074 From: €100,000/Week

Brand-new luxury chalet in Courchevel with a stunning panoramic view

14 Guests • 7 Bedrooms • 875 m² / 9418 ft

Located in the heart of the quiet Chenus district, this chalet offers a breathtaking view of the Courchevel resort and the surrounding valley. The chalet's location gives you easy access to the "Petit Dou" slope, which takes you directly to the snow front. The brand-new chalet offers a soothing ambience, combining refined styling and exceptional materials. Built on 5 floors with an elevator, and facing south, the chalet stands out for its incredible luminosity. Each of the 7 ensuite bedrooms has access to a terrace or balcony, allowing natural light to enhance the elegance of every detail. This elegance reaches its zenith at the top of the chalet, where you'll find the living area, composed of a lounge with a central fireplace, a salon and a dining area that accommodates 14 people with a panoramic view. The bright and spacious chalet also features a dedicated leisure floor with cinema and games room, as well as a fully equipped relaxation area with indoor swimming pool and adjoining lounge, sauna, hammam, indoor Jacuzzi, gym, massage room and bar. These top-of-the-range facilities, worthy of a 5-star hotel, are perfectly complemented by a ski room. The sophisticated nature of the chalet is emphasized by the top-of-the-range services provided by a chef, a butler, two housekeepers and a chauffeur who will accompany you throughout your stay.