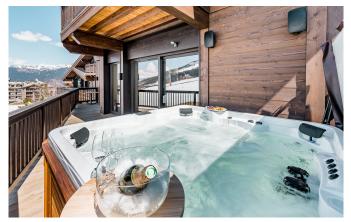

## **COURCHEVEL-MORIOND-015**

New, modern, elegant interiors, pool and ski-in/out

14 Guests • 7 Bedrooms • 560 m² / 6027 ft

A beautiful newly built chalet situated in an enviable position on the Belvedere piste in Courchevel Moriond (1650). It has direct ski-in/ski-out access and is located a short walk from the centre of Courchevel 1650. This exquisite alpine chalet with 560m<sup>2</sup> of space arranged over five floors has relaxation and enjoyment at the forefront of its design. Home to seven unusually large en-suite bedrooms, all with balcony or terrace access, the brand-new chalet accommodates 14 guests in sumptuous surrounds. The top floor of the chalet is dedicated to a large master suite with its own private balcony. Every bedroom offers a flexible super-king or twin layout and four of the five floors are served by a lift. Relaxation is the key focus of the Chalet and the entire lower ground floor is dedicated to a large spa and cinema. Unwind after a hard day's skiing with a dip in the 10-metre pool or relax in the adjacent sunken jacuzzi. There is a sauna, a hammam and an exterior private heated courtyard accessed via floor-to-ceiling glass-doors. A tranquil treatment room is situated one floor up, allowing the need for a restorative massage by an expert local therapist. Down the hallway from the spa is the cinema, equipped with the latest movie theatre technology and lavish tiered sofas. A double-height open-plan lounge with spacious dining area dominates the second floor. With a nod to its namesake, a large wine cellar is on display and the living area is complemented by full-length glass windows which flood the expansive room with light and panoramic mountain views. This floor also hosts a state-of-the-art kitchen from where a chef can create culinary magic. A large contemporary bar, perfect for a pre-dinner drink completes the picture inside, with a giant hot tub outside on the balcony overlooking the slopes being the cherry on the cake! With brand new modern and elegant interiors, this chalet brings an exciting new venue to Courchevel Moriond, perfectly positioned to explore Les Trois Vallées.

#### **FACILITIES**

- Bar area
- Child friendly
- Cinema room
- Double height sitting room
- Fireplace
- Games

- Garage Parking
- Hammam / Steam room
- Indoor Jacuzzi / hot tub
- Lift
- Massage room
- Outdoor Jacuzzi / hot tub
- Sauna
- Ski & boot room
- Ski in
- Ski in/out
- Ski out
- Swimming Pool