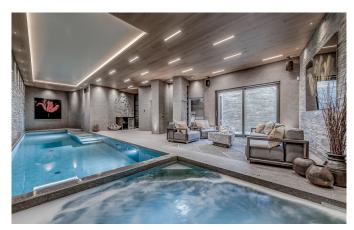

## **COURCHEVEL-MORIOND-015**

New, modern, elegant interiors, pool and ski-in/out

14 Guests • 7 Bedrooms • 560 m² / 6027 ft

A beautiful newly built chalet situated in an enviable position on the Belvedere piste in Courchevel Moriond (1650). It has direct ski-in/ski-out access and is located a short walk from the centre of Courchevel 1650. This exquisite alpine chalet with 560m<sup>2</sup> of space arranged over five floors has relaxation and enjoyment at the forefront of its design. Home to seven unusually large en-suite bedrooms, all with balcony or terrace access, the brand-new chalet accommodates 14 guests in sumptuous surrounds. The top floor of the chalet is dedicated to a large master suite with its own private balcony. Every bedroom offers a flexible super-king or twin layout and four of the five floors are served by a lift. Relaxation is the key focus of the Chalet and the entire lower ground floor is dedicated to a large spa and cinema. Unwind after a hard day's skiing with a dip in the 10-metre pool or relax in the adjacent sunken jacuzzi. There is a sauna, a hammam and an exterior private heated courtyard accessed via floor-to-ceiling glass-doors. A tranquil treatment room is situated one floor up, allowing the need for a restorative massage by an expert local therapist. Down the hallway from the spa is the cinema, equipped with the latest movie theatre technology and lavish tiered sofas. A double-height open-plan lounge with spacious dining area dominates the second floor. With a nod to its namesake, a large wine cellar is on display and the living area is complemented by full-length glass windows which flood the expansive room with light and panoramic mountain views. This floor also hosts a state-of-the-art kitchen from where a chef can create culinary magic. A large contemporary bar, perfect for a pre-dinner drink completes the picture inside, with a giant hot tub outside on the balcony overlooking the slopes being the cherry on the cake! With brand new modern and elegant interiors, this chalet brings an exciting new venue to Courchevel Moriond, perfectly positioned to explore Les Trois Vallées.

#### **FACILITIES**

- Bar area
- Child friendly
- Cinema room
- Double height sitting room
- Fireplace
- Games

- Garage Parking
- Hammam / Steam room
- Indoor Jacuzzi / hot tub
- Lift
- Massage room
- Outdoor Jacuzzi / hot tub
- Sauna
- Ski & boot room
- Ski in
- Ski in/out
- Ski out
- Swimming Pool