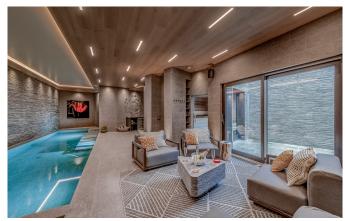

## **COURCHEVEL-MORIOND-015**

New, modern, elegant interiors, pool and ski-in/out

14 Guests • 7 Bedrooms • 560 m² / 6027 ft

A beautiful newly built chalet situated in an enviable position on the Belvedere piste in Courchevel Moriond (1650). It has direct ski-in/ski-out access and is located a short walk from the centre of Courchevel 1650. This exquisite alpine chalet with 560m<sup>2</sup> of space arranged over five floors has relaxation and enjoyment at the forefront of its design. Home to seven unusually large en-suite bedrooms, all with balcony or terrace access, the brand-new chalet accommodates 14 guests in sumptuous surrounds. The top floor of the chalet is dedicated to a large master suite with its own private balcony. Every bedroom offers a flexible super-king or twin layout and four of the five floors are served by a lift. Relaxation is the key focus of the Chalet and the entire lower ground floor is dedicated to a large spa and cinema. Unwind after a hard day's skiing with a dip in the 10-metre pool or relax in the adjacent sunken jacuzzi. There is a sauna, a hammam and an exterior private heated courtyard accessed via floor-to-ceiling glass-doors. A tranquil treatment room is situated one floor up, allowing the need for a restorative massage by an expert local therapist. Down the hallway from the spa is the cinema, equipped with the latest movie theatre technology and lavish tiered sofas. A double-height open-plan lounge with spacious dining area dominates the second floor. With a nod to its namesake, a large wine cellar is on display and the living area is complemented by full-length glass windows which flood the expansive room with light and panoramic mountain views. This floor also hosts a state-of-the-art kitchen from where a chef can create culinary magic. A large contemporary bar, perfect for a pre-dinner drink completes the picture inside, with a giant hot tub outside on the balcony overlooking the slopes being the cherry on the cake! With brand new modern and elegant interiors, this chalet brings an exciting new venue to Courchevel Moriond, perfectly positioned to explore Les Trois Vallées.

#### **FACILITIES**

- Bar area
- Child friendly
- Cinema room
- Double height sitting room
- Fireplace
- Games

- Garage Parking
- Hammam / Steam room
- Indoor Jacuzzi / hot tub
- Lift
- Massage room
- Outdoor Jacuzzi / hot tub
- Sauna
- Ski & boot room
- Ski in
- Ski in/out
- Ski out
- Swimming Pool