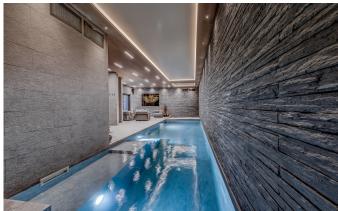

## **COURCHEVEL-MORIOND-015**

New, modern, elegant interiors, pool and ski-in/out

14 Guests • 7 Bedrooms • 560 m² / 6027 ft

A beautiful newly built chalet situated in an enviable position on the Belvedere piste in Courchevel Moriond (1650). It has direct ski-in/ski-out access and is located a short walk from the centre of Courchevel 1650. This exquisite alpine chalet with 560m<sup>2</sup> of space arranged over five floors has relaxation and enjoyment at the forefront of its design. Home to seven unusually large en-suite bedrooms, all with balcony or terrace access, the brand-new chalet accommodates 14 guests in sumptuous surrounds. The top floor of the chalet is dedicated to a large master suite with its own private balcony. Every bedroom offers a flexible super-king or twin layout and four of the five floors are served by a lift. Relaxation is the key focus of the Chalet and the entire lower ground floor is dedicated to a large spa and cinema. Unwind after a hard day's skiing with a dip in the 10-metre pool or relax in the adjacent sunken jacuzzi. There is a sauna, a hammam and an exterior private heated courtyard accessed via floor-to-ceiling glass-doors. A tranquil treatment room is situated one floor up, allowing the need for a restorative massage by an expert local therapist. Down the hallway from the spa is the cinema, equipped with the latest movie theatre technology and lavish tiered sofas. A double-height open-plan lounge with spacious dining area dominates the second floor. With a nod to its namesake, a large wine cellar is on display and the living area is complemented by full-length glass windows which flood the expansive room with light and panoramic mountain views. This floor also hosts a state-of-the-art kitchen from where a chef can create culinary magic. A large contemporary bar, perfect for a pre-dinner drink completes the picture inside, with a giant hot tub outside on the balcony overlooking the slopes being the cherry on the cake! With brand new modern and elegant interiors, this chalet brings an exciting new venue to Courchevel Moriond, perfectly positioned to explore Les Trois Vallées.

#### **FACILITIES**

- Bar area
- Child friendly
- Cinema room
- Double height sitting room
- Fireplace
- Games

- Garage Parking
- Hammam / Steam room
- Indoor Jacuzzi / hot tub
- Lift
- Massage room
- Outdoor Jacuzzi / hot tub
- Sauna
- Ski & boot room
- Ski in
- Ski in/out
- Ski out
- Swimming Pool