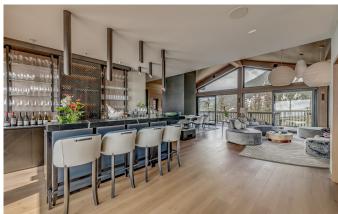

## **COURCHEVEL-MORIOND-015**

New, modern, elegant interiors, pool and ski-in/out

14 Guests • 7 Bedrooms • 560 m² / 6027 ft

A beautiful newly built chalet situated in an enviable position on the Belvedere piste in Courchevel Moriond (1650). It has direct ski-in/ski-out access and is located a short walk from the centre of Courchevel 1650. This exquisite alpine chalet with 560m<sup>2</sup> of space arranged over five floors has relaxation and enjoyment at the forefront of its design. Home to seven unusually large en-suite bedrooms, all with balcony or terrace access, the brand-new chalet accommodates 14 guests in sumptuous surrounds. The top floor of the chalet is dedicated to a large master suite with its own private balcony. Every bedroom offers a flexible super-king or twin layout and four of the five floors are served by a lift. Relaxation is the key focus of the Chalet and the entire lower ground floor is dedicated to a large spa and cinema. Unwind after a hard day's skiing with a dip in the 10-metre pool or relax in the adjacent sunken jacuzzi. There is a sauna, a hammam and an exterior private heated courtyard accessed via floor-to-ceiling glass-doors. A tranquil treatment room is situated one floor up, allowing the need for a restorative massage by an expert local therapist. Down the hallway from the spa is the cinema, equipped with the latest movie theatre technology and lavish tiered sofas. A double-height open-plan lounge with spacious dining area dominates the second floor. With a nod to its namesake, a large wine cellar is on display and the living area is complemented by full-length glass windows which flood the expansive room with light and panoramic mountain views. This floor also hosts a state-of-the-art kitchen from where a chef can create culinary magic. A large contemporary bar, perfect for a pre-dinner drink completes the picture inside, with a giant hot tub outside on the balcony overlooking the slopes being the cherry on the cake! With brand new modern and elegant interiors, this chalet brings an exciting new venue to Courchevel Moriond, perfectly positioned to explore Les Trois Vallées.

#### **FACILITIES**

- Bar area
- Child friendly
- Cinema room
- Double height sitting room
- Fireplace
- Games

- Garage Parking
- Hammam / Steam room
- Indoor Jacuzzi / hot tub
- Lift
- Massage room
- Outdoor Jacuzzi / hot tub
- Sauna
- Ski & boot room
- Ski in
- Ski in/out
- Ski out
- Swimming Pool