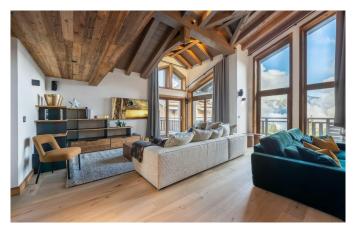

## **COURCHEVEL-MORIOND-018**

Spacious luxury chalet for 12 guests in Courchevel 1650

12 Guests • 6 Bedrooms • 395 m² / 4251 ft

This is a wonderful and spacious chalet in Courchevel Moriond which benefits from close proximity to the ski slopes. The chalet boasts traditional alpine architecture that blends perfectly with the contemporary decoration and furniture. The six bedrooms of the chalet can accommodate twelve people in the greatest of comforts.