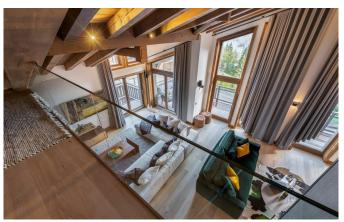

## **COURCHEVEL-MORIOND-018**

Spacious luxury chalet for 12 guests in Courchevel 1650

12 Guests • 6 Bedrooms • 395 m² / 4251 ft

This is a wonderful and spacious chalet in Courchevel Moriond which benefits from close proximity to the ski slopes. The chalet boasts traditional alpine architecture that blends perfectly with the contemporary decoration and furniture. The six bedrooms of the chalet can accommodate twelve people in the greatest of comforts.