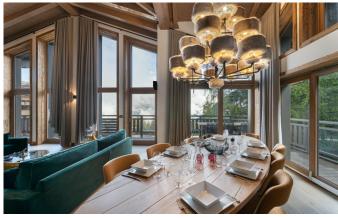

## **COURCHEVEL-MORIOND-018**

Spacious luxury chalet for 12 guests in Courchevel 1650

12 Guests • 6 Bedrooms • 395 m² / 4251 ft

This is a wonderful and spacious chalet in Courchevel Moriond which benefits from close proximity to the ski slopes. The chalet boasts traditional alpine architecture that blends perfectly with the contemporary decoration and furniture. The six bedrooms of the chalet can accommodate twelve people in the greatest of comforts.