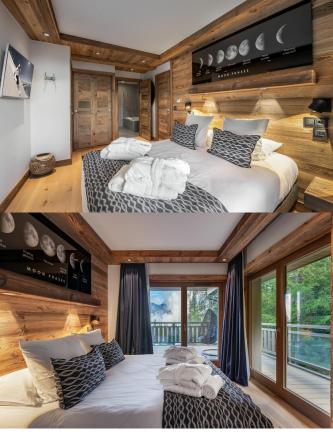

## **COURCHEVEL-MORIOND-018**

Spacious luxury chalet for 12 guests in Courchevel 1650

12 Guests • 6 Bedrooms • 395 m² / 4251 ft

This is a wonderful and spacious chalet in Courchevel Moriond which benefits from close proximity to the ski slopes. The chalet boasts traditional alpine architecture that blends perfectly with the contemporary decoration and furniture. The six bedrooms of the chalet can accommodate twelve people in the greatest of comforts.