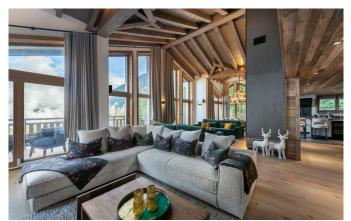

## **COURCHEVEL-MORIOND-018**

Spacious luxury chalet for 12 guests in Courchevel 1650

12 Guests • 6 Bedrooms • 395 m² / 4251 ft

This is a wonderful and spacious chalet in Courchevel Moriond which benefits from close proximity to the ski slopes. The chalet boasts traditional alpine architecture that blends perfectly with the contemporary decoration and furniture. The six bedrooms of the chalet can accommodate twelve people in the greatest of comforts.