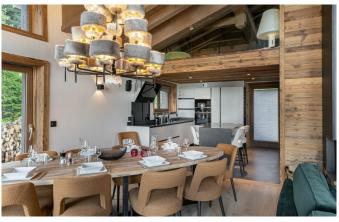

## **COURCHEVEL-MORIOND-018**

Spacious luxury chalet for 12 guests in Courchevel 1650

12 Guests • 6 Bedrooms • 395 m² / 4251 ft

This is a wonderful and spacious chalet in Courchevel Moriond which benefits from close proximity to the ski slopes. The chalet boasts traditional alpine architecture that blends perfectly with the contemporary decoration and furniture. The six bedrooms of the chalet can accommodate twelve people in the greatest of comforts.