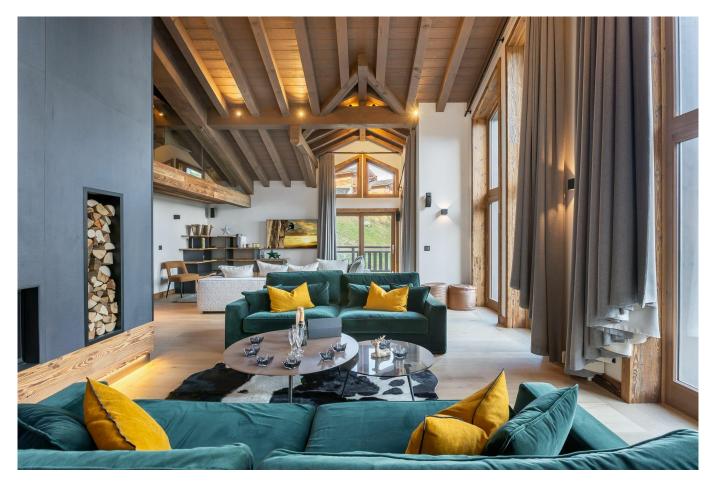

## **COURCHEVEL-MORIOND-018**

Spacious luxury chalet for 12 guests in Courchevel 1650

12 Guests • 6 Bedrooms • 395 m² / 4251 ft

This is a wonderful and spacious chalet in Courchevel Moriond which benefits from close proximity to the ski slopes. The chalet boasts traditional alpine architecture that blends perfectly with the contemporary decoration and furniture. The six bedrooms of the chalet can accommodate twelve people in the greatest of comforts.