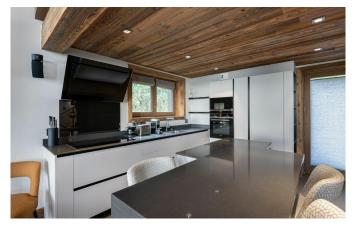

## **COURCHEVEL-MORIOND-018**

Spacious luxury chalet for 12 guests in Courchevel 1650

12 Guests • 6 Bedrooms • 395 m² / 4251 ft

This is a wonderful and spacious chalet in Courchevel Moriond which benefits from close proximity to the ski slopes. The chalet boasts traditional alpine architecture that blends perfectly with the contemporary decoration and furniture. The six bedrooms of the chalet can accommodate twelve people in the greatest of comforts.