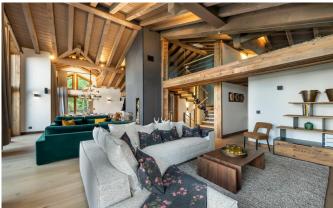

## **COURCHEVEL-MORIOND-018**

Spacious luxury chalet for 12 guests in Courchevel 1650

12 Guests • 6 Bedrooms • 395 m² / 4251 ft

This is a wonderful and spacious chalet in Courchevel Moriond which benefits from close proximity to the ski slopes. The chalet boasts traditional alpine architecture that blends perfectly with the contemporary decoration and furniture. The six bedrooms of the chalet can accommodate twelve people in the greatest of comforts.