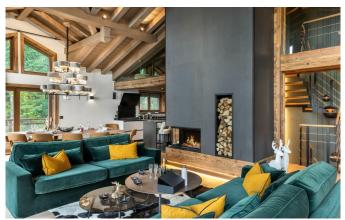

## **COURCHEVEL-MORIOND-018**

Spacious luxury chalet for 12 guests in Courchevel 1650

12 Guests • 6 Bedrooms • 395 m² / 4251 ft

This is a wonderful and spacious chalet in Courchevel Moriond which benefits from close proximity to the ski slopes. The chalet boasts traditional alpine architecture that blends perfectly with the contemporary decoration and furniture. The six bedrooms of the chalet can accommodate twelve people in the greatest of comforts.

### **FACILITIES**

• Close proximity to slopes

Fireplace

• Hammam / Steam room

• Lift

• Outdoor Jacuzzi / hot tub

Parking

• Sauna