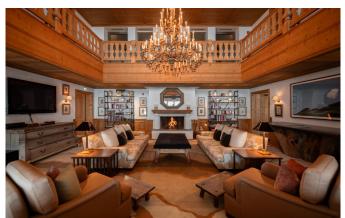

This Luxury Chalet in Lech represents a sophisticated private residence with every comfort imaginable in the heart of the Austria Alps. Up to 16 people can spend relaxing time in their own exclusive realm including a parlor, library and spa, as well as a restaurant service, and a butler. The exclusive chalet includes its own wellness area, 2 sun terraces, 2 suites, 6 double rooms, as well as a spacious living room featuring an open fireplace and a library. The private butler service provides every comfort imaginable. The unique chalet is a mountain retreat in the middle of the Arlberg region catering to people who value privacy and extraordinary luxury. As a world-class resort, the Arlberg region offers many options for spectacular mountain experiences. Read More

## **FACILITIES**

- Cinema room
- Fireplace
- Garage Parking
- Hammam / Steam room
- Indoor Jacuzzi / hot tub
- Library
- Massage room
- Office
- Parking
- Sauna

- Ski & boot room
- Ski in/out
- Swimming pool: 18 x 4 m
- Wellness spa
- Wine cellar