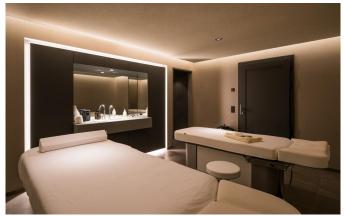

**LECH-090** From: €200,000/Week

Ultra-Luxury ski-in/out chalet (1800m2) in Lech

18-22 Guests • 9 Bedrooms • 1800 m² / 19375 ft

The 9 spacious bedrooms offer accommodation for up to 22 guests. The exclusive SPA area offers an indoor pool (14m), a sauna, a steam bath as well as an infrared cabin. Moreover, a treatment room, a massage room, a relaxing area and a vital bar are awaiting you. Enjoy unforgettable hours at your private dining & living area with an open fireplace, the private cinema, the party room or your wine cellar. The beautiful terrace, equipped with a heated outdoor hot tub, guarantees you incomparable views of the impressive landscape of Lech.

#### **FACILITIES**

- Bar area
- Beauty Treatment room
- Child friendly
- Cinema room
- Double massage room
- Fireplace
- Garage Parking
- Grand Piano

- Gym
- Hammam / Steam room
- Laundry room
- Lift
- Massage room
- Office
- Outdoor Jacuzzi / hot tub
- Private Spa Complex
- Sauna
- Second living room/games room
- Ski & boot room
- Ski in/out
- South facing terrace / balconies
- Swimming Pool
- Wine cellar