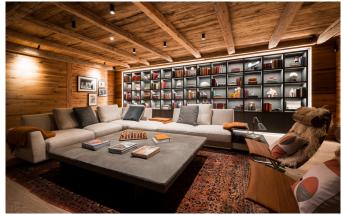

#### **FACILITIES**

- Bar area
- Beauty Treatment room
- Child friendly
- Cinema room
- Double massage room
- Fireplace
- Garage Parking
- Grand Piano

- Gym
- Hammam / Steam room
- Laundry room
- Lift
- Massage room
- Office
- Outdoor Jacuzzi / hot tub
- Private Spa Complex
- Sauna
- Second living room/games room
- Ski & boot room
- Ski in/out
- South facing terrace / balconies
- Swimming Pool
- Wine cellar

#### **LAYOUT**

1 master bedroom

6 deluxe double rooms

1 family room (2 adults, 2 kids)

1 kids room with 2 bunk beds (4 kids)