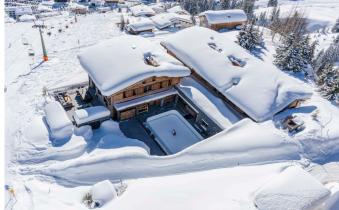

**LECH-090** From: €200,000/Week

Ultra-Luxury ski-in/out chalet (1800m2) in Lech

18-22 Guests • 9 Bedrooms • 1800 m² / 19375 ft

The 9 spacious bedrooms offer accommodation for up to 22 guests. The exclusive SPA area offers an indoor pool (14m), a sauna, a steam bath as well as an infrared cabin. Moreover, a treatment room, a massage room, a relaxing area and a vital bar are awaiting you. Enjoy unforgettable hours at your private dining & living area with an open fireplace, the private cinema, the party room or your wine cellar. The beautiful terrace, equipped with a heated outdoor hot tub, guarantees you incomparable views of the impressive landscape of Lech.

#### **FACILITIES**

- Bar area
- Beauty Treatment room
- Child friendly
- Cinema room
- Double massage room
- Fireplace
- Garage Parking
- Grand Piano

- Gym
- Hammam / Steam room
- Laundry room
- Lift
- Massage room
- Office
- Outdoor Jacuzzi / hot tub
- Private Spa Complex
- Sauna
- Second living room/games room
- Ski & boot room
- Ski in/out
- South facing terrace / balconies
- Swimming Pool
- Wine cellar