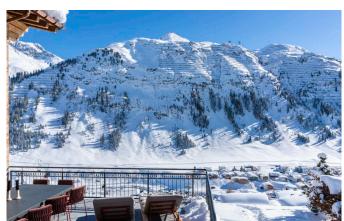

**LECH-090** From: €200,000/Week

Ultra-Luxury ski-in/out chalet (1800m2) in Lech

18-22 Guests • 9 Bedrooms • 1800 m² / 19375 ft

The 9 spacious bedrooms offer accommodation for up to 22 guests. The exclusive SPA area offers an indoor pool (14m), a sauna, a steam bath as well as an infrared cabin. Moreover, a treatment room, a massage room, a relaxing area and a vital bar are awaiting you. Enjoy unforgettable hours at your private dining & living area with an open fireplace, the private cinema, the party room or your wine cellar. The beautiful terrace, equipped with a heated outdoor hot tub, guarantees you incomparable views of the impressive landscape of Lech.

### **DISCTANCES**

**Airport:** Innsbruck, 90 minutes by car **Town:** 4 minutes chauffeured vehicle

**Skiing:** 10 metres