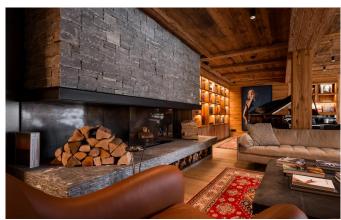

#### **FACILITIES**

- Bar area
- Beauty Treatment room
- Child friendly
- Cinema room
- Double massage room
- Fireplace
- Garage Parking
- Grand Piano

- Gym
- Hammam / Steam room
- Laundry room
- Lift
- Massage room
- Office
- Outdoor Jacuzzi / hot tub
- Private Spa Complex
- Sauna
- Second living room/games room
- Ski & boot room
- Ski in/out
- South facing terrace / balconies
- Swimming Pool
- Wine cellar