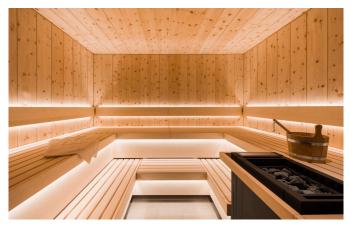

**LECH-090** From: €200,000/Week

Ultra-Luxury ski-in/out chalet (1800m2) in Lech

18-22 Guests • 9 Bedrooms • 1800 m² / 19375 ft

The 9 spacious bedrooms offer accommodation for up to 22 guests. The exclusive SPA area offers an indoor pool (14m), a sauna, a steam bath as well as an infrared cabin. Moreover, a treatment room, a massage room, a relaxing area and a vital bar are awaiting you. Enjoy unforgettable hours at your private dining & living area with an open fireplace, the private cinema, the party room or your wine cellar. The beautiful terrace, equipped with a heated outdoor hot tub, guarantees you incomparable views of the impressive landscape of Lech.

#### **FACILITIES**

- Bar area
- Beauty Treatment room
- Child friendly
- Cinema room
- Double massage room
- Fireplace
- Garage Parking
- Grand Piano

- Gym
- Hammam / Steam room
- Laundry room
- Lift
- Massage room
- Office
- Outdoor Jacuzzi / hot tub
- Private Spa Complex
- Sauna
- Second living room/games room
- Ski & boot room
- Ski in/out
- South facing terrace / balconies
- Swimming Pool
- Wine cellar