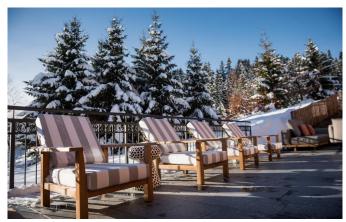

**LECH-090** From: €200,000/Week

Ultra-Luxury ski-in/out chalet (1800m2) in Lech

18-22 Guests • 9 Bedrooms • 1800 m² / 19375 ft

The 9 spacious bedrooms offer accommodation for up to 22 guests. The exclusive SPA area offers an indoor pool (14m), a sauna, a steam bath as well as an infrared cabin. Moreover, a treatment room, a massage room, a relaxing area and a vital bar are awaiting you. Enjoy unforgettable hours at your private dining & living area with an open fireplace, the private cinema, the party room or your wine cellar. The beautiful terrace, equipped with a heated outdoor hot tub, guarantees you incomparable views of the impressive landscape of Lech.

#### **FACILITIES**

- Bar area
- Beauty Treatment room
- Child friendly
- Cinema room
- Double massage room
- Fireplace
- Garage Parking
- Grand Piano

- Gym
- Hammam / Steam room
- Laundry room
- Lift
- Massage room
- Office
- Outdoor Jacuzzi / hot tub
- Private Spa Complex
- Sauna
- Second living room/games room
- Ski & boot room
- Ski in/out
- South facing terrace / balconies
- Swimming Pool
- Wine cellar