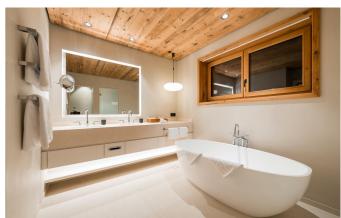

**LECH-090** From: €200,000/Week

Ultra-Luxury ski-in/out chalet (1800m2) in Lech

18-22 Guests • 9 Bedrooms • 1800 m² / 19375 ft

The 9 spacious bedrooms offer accommodation for up to 22 guests. The exclusive SPA area offers an indoor pool (14m), a sauna, a steam bath as well as an infrared cabin. Moreover, a treatment room, a massage room, a relaxing area and a vital bar are awaiting you. Enjoy unforgettable hours at your private dining & living area with an open fireplace, the private cinema, the party room or your wine cellar. The beautiful terrace, equipped with a heated outdoor hot tub, guarantees you incomparable views of the impressive landscape of Lech.