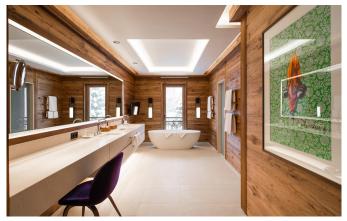

**LECH-090** From: €200,000/Week

Ultra-Luxury ski-in/out chalet (1800m2) in Lech

18-22 Guests • 9 Bedrooms • 1800 m² / 19375 ft

The 9 spacious bedrooms offer accommodation for up to 22 guests. The exclusive SPA area offers an indoor pool (14m), a sauna, a steam bath as well as an infrared cabin. Moreover, a treatment room, a massage room, a relaxing area and a vital bar are awaiting you. Enjoy unforgettable hours at your private dining & living area with an open fireplace, the private cinema, the party room or your wine cellar. The beautiful terrace, equipped with a heated outdoor hot tub, guarantees you incomparable views of the impressive landscape of Lech.