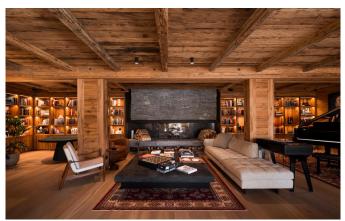

**LECH-090** From: €200,000/Week

Ultra-Luxury ski-in/out chalet (1800m2) in Lech

18-22 Guests • 9 Bedrooms • 1800 m² / 19375 ft

The 9 spacious bedrooms offer accommodation for up to 22 guests. The exclusive SPA area offers an indoor pool (14m), a sauna, a steam bath as well as an infrared cabin. Moreover, a treatment room, a massage room, a relaxing area and a vital bar are awaiting you. Enjoy unforgettable hours at your private dining & living area with an open fireplace, the private cinema, the party room or your wine cellar. The beautiful terrace, equipped with a heated outdoor hot tub, guarantees you incomparable views of the impressive landscape of Lech.

#### **FACILITIES**

- Bar area
- Beauty Treatment room
- Child friendly
- Cinema room
- Double massage room
- Fireplace
- Garage Parking
- Grand Piano

- Gym
- Hammam / Steam room
- Laundry room
- Lift
- Massage room
- Office
- Outdoor Jacuzzi / hot tub
- Private Spa Complex
- Sauna
- Second living room/games room
- Ski & boot room
- Ski in/out
- South facing terrace / balconies
- Swimming Pool
- Wine cellar