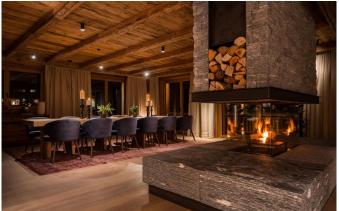

**LECH-090** From: €200,000/Week

Ultra-Luxury ski-in/out chalet (1800m2) in Lech

18-22 Guests • 9 Bedrooms • 1800 m² / 19375 ft

The 9 spacious bedrooms offer accommodation for up to 22 guests. The exclusive SPA area offers an indoor pool (14m), a sauna, a steam bath as well as an infrared cabin. Moreover, a treatment room, a massage room, a relaxing area and a vital bar are awaiting you. Enjoy unforgettable hours at your private dining & living area with an open fireplace, the private cinema, the party room or your wine cellar. The beautiful terrace, equipped with a heated outdoor hot tub, guarantees you incomparable views of the impressive landscape of Lech.

#### **FACILITIES**

- Bar area
- Beauty Treatment room
- Child friendly
- Cinema room
- Double massage room
- Fireplace
- Garage Parking
- Grand Piano

- Gym
- Hammam / Steam room
- Laundry room
- Lift
- Massage room
- Office
- Outdoor Jacuzzi / hot tub
- Private Spa Complex
- Sauna
- Second living room/games room
- Ski & boot room
- Ski in/out
- South facing terrace / balconies
- Swimming Pool
- Wine cellar