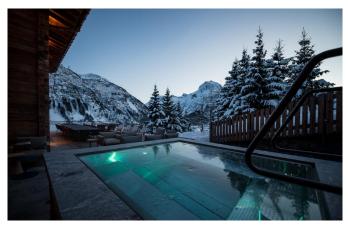

**LECH-090** From: €200,000/Week

Ultra-Luxury ski-in/out chalet (1800m2) in Lech

18-22 Guests • 9 Bedrooms • 1800 m² / 19375 ft

The 9 spacious bedrooms offer accommodation for up to 22 guests. The exclusive SPA area offers an indoor pool (14m), a sauna, a steam bath as well as an infrared cabin. Moreover, a treatment room, a massage room, a relaxing area and a vital bar are awaiting you. Enjoy unforgettable hours at your private dining & living area with an open fireplace, the private cinema, the party room or your wine cellar. The beautiful terrace, equipped with a heated outdoor hot tub, guarantees you incomparable views of the impressive landscape of Lech.

#### **FACILITIES**

- Bar area
- Beauty Treatment room
- Child friendly
- Cinema room
- Double massage room
- Fireplace
- Garage Parking
- Grand Piano

- Gym
- Hammam / Steam room
- Laundry room
- Lift
- Massage room
- Office
- Outdoor Jacuzzi / hot tub
- Private Spa Complex
- Sauna
- Second living room/games room
- Ski & boot room
- Ski in/out
- South facing terrace / balconies
- Swimming Pool
- Wine cellar