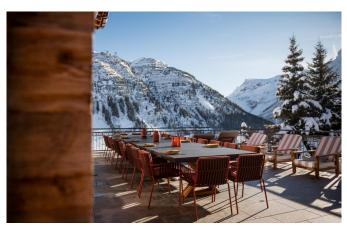

**LECH-090** From: €200,000/Week

Ultra-Luxury ski-in/out chalet (1800m2) in Lech

18-22 Guests • 9 Bedrooms • 1800 m² / 19375 ft

The 9 spacious bedrooms offer accommodation for up to 22 guests. The exclusive SPA area offers an indoor pool (14m), a sauna, a steam bath as well as an infrared cabin. Moreover, a treatment room, a massage room, a relaxing area and a vital bar are awaiting you. Enjoy unforgettable hours at your private dining & living area with an open fireplace, the private cinema, the party room or your wine cellar. The beautiful terrace, equipped with a heated outdoor hot tub, guarantees you incomparable views of the impressive landscape of Lech.

### **DISCTANCES**

**Airport:** Innsbruck, 90 minutes by car **Town:** 4 minutes chauffeured vehicle

**Skiing:** 10 metres