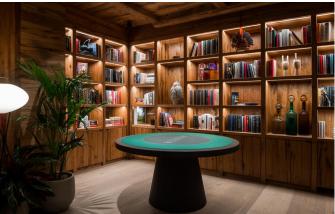

#### **FACILITIES**

- Bar area
- Beauty Treatment room
- Child friendly
- Cinema room
- Double massage room
- Fireplace
- Garage Parking
- Grand Piano

- Gym
- Hammam / Steam room
- Laundry room
- Lift
- Massage room
- Office
- Outdoor Jacuzzi / hot tub
- Private Spa Complex
- Sauna
- Second living room/games room
- Ski & boot room
- Ski in/out
- South facing terrace / balconies
- Swimming Pool
- Wine cellar