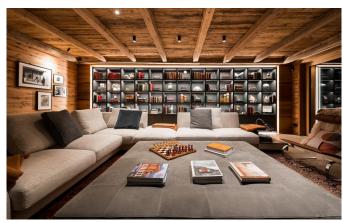

#### **FACILITIES**

- Bar area
- Beauty Treatment room
- Child friendly
- Cinema room
- Double massage room
- Fireplace
- Garage Parking
- Grand Piano

- Gym
- Hammam / Steam room
- Laundry room
- Lift
- Massage room
- Office
- Outdoor Jacuzzi / hot tub
- Private Spa Complex
- Sauna
- Second living room/games room
- Ski & boot room
- Ski in/out
- South facing terrace / balconies
- Swimming Pool
- Wine cellar

#### **LAYOUT**

1 master bedroom

6 deluxe double rooms

1 family room (2 adults, 2 kids)

1 kids room with 2 bunk beds (4 kids)