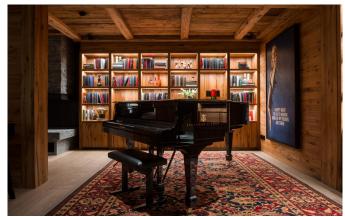

**LECH-090** From: €200,000/Week

Ultra-Luxury ski-in/out chalet (1800m2) in Lech

18-22 Guests • 9 Bedrooms • 1800 m² / 19375 ft

The 9 spacious bedrooms offer accommodation for up to 22 guests. The exclusive SPA area offers an indoor pool (14m), a sauna, a steam bath as well as an infrared cabin. Moreover, a treatment room, a massage room, a relaxing area and a vital bar are awaiting you. Enjoy unforgettable hours at your private dining & living area with an open fireplace, the private cinema, the party room or your wine cellar. The beautiful terrace, equipped with a heated outdoor hot tub, guarantees you incomparable views of the impressive landscape of Lech.

#### **FACILITIES**

- Bar area
- Beauty Treatment room
- Child friendly
- Cinema room
- Double massage room
- Fireplace
- Garage Parking
- Grand Piano

- Gym
- Hammam / Steam room
- Laundry room
- Lift
- Massage room
- Office
- Outdoor Jacuzzi / hot tub
- Private Spa Complex
- Sauna
- Second living room/games room
- Ski & boot room
- Ski in/out
- South facing terrace / balconies
- Swimming Pool
- Wine cellar