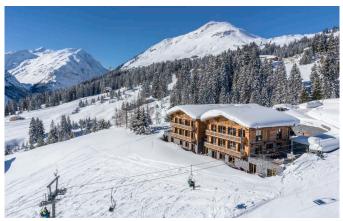

**LECH-090** From: €200,000/Week

Ultra-Luxury ski-in/out chalet (1800m2) in Lech

18-22 Guests • 9 Bedrooms • 1800 m² / 19375 ft

The 9 spacious bedrooms offer accommodation for up to 22 guests. The exclusive SPA area offers an indoor pool (14m), a sauna, a steam bath as well as an infrared cabin. Moreover, a treatment room, a massage room, a relaxing area and a vital bar are awaiting you. Enjoy unforgettable hours at your private dining & living area with an open fireplace, the private cinema, the party room or your wine cellar. The beautiful terrace, equipped with a heated outdoor hot tub, guarantees you incomparable views of the impressive landscape of Lech.

### **DISCTANCES**

**Airport:** Innsbruck, 90 minutes by car **Town:** 4 minutes chauffeured vehicle

**Skiing:** 10 metres