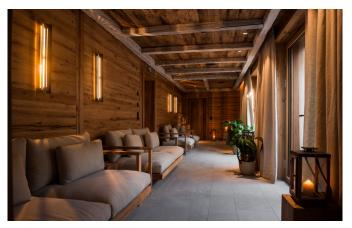

**LECH-090** From: €200,000/Week

Ultra-Luxury ski-in/out chalet (1800m2) in Lech

18-22 Guests • 9 Bedrooms • 1800 m² / 19375 ft

The 9 spacious bedrooms offer accommodation for up to 22 guests. The exclusive SPA area offers an indoor pool (14m), a sauna, a steam bath as well as an infrared cabin. Moreover, a treatment room, a massage room, a relaxing area and a vital bar are awaiting you. Enjoy unforgettable hours at your private dining & living area with an open fireplace, the private cinema, the party room or your wine cellar. The beautiful terrace, equipped with a heated outdoor hot tub, guarantees you incomparable views of the impressive landscape of Lech.

#### **FACILITIES**

- Bar area
- Beauty Treatment room
- Child friendly
- Cinema room
- Double massage room
- Fireplace
- Garage Parking
- Grand Piano

- Gym
- Hammam / Steam room
- Laundry room
- Lift
- Massage room
- Office
- Outdoor Jacuzzi / hot tub
- Private Spa Complex
- Sauna
- Second living room/games room
- Ski & boot room
- Ski in/out
- South facing terrace / balconies
- Swimming Pool
- Wine cellar