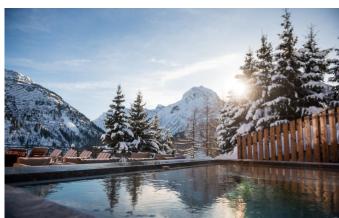

#### **FACILITIES**

- Bar area
- Beauty Treatment room
- Child friendly
- Cinema room
- Double massage room
- Fireplace
- Garage Parking
- Grand Piano

- Gym
- Hammam / Steam room
- Laundry room
- Lift
- Massage room
- Office
- Outdoor Jacuzzi / hot tub
- Private Spa Complex
- Sauna
- Second living room/games room
- Ski & boot room
- Ski in/out
- South facing terrace / balconies
- Swimming Pool
- Wine cellar