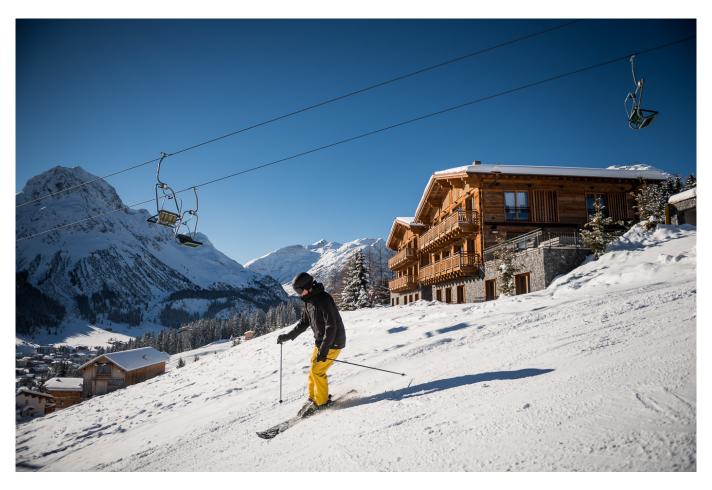

**LECH-090** From: €200,000/Week

Ultra-Luxury ski-in/out chalet (1800m2) in Lech

18-22 Guests • 9 Bedrooms • 1800 m² / 19375 ft

The 9 spacious bedrooms offer accommodation for up to 22 guests. The exclusive SPA area offers an indoor pool (14m), a sauna, a steam bath as well as an infrared cabin. Moreover, a treatment room, a massage room, a relaxing area and a vital bar are awaiting you. Enjoy unforgettable hours at your private dining & living area with an open fireplace, the private cinema, the party room or your wine cellar. The beautiful terrace, equipped with a heated outdoor hot tub, guarantees you incomparable views of the impressive landscape of Lech.

### **DISCTANCES**

**Airport:** Innsbruck, 90 minutes by car **Town:** 4 minutes chauffeured vehicle

**Skiing:** 10 metres