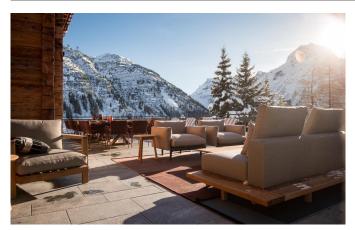

**LECH-090** From: €200,000/Week

Ultra-Luxury ski-in/out chalet (1800m2) in Lech

18-22 Guests • 9 Bedrooms • 1800 m² / 19375 ft

The 9 spacious bedrooms offer accommodation for up to 22 guests. The exclusive SPA area offers an indoor pool (14m), a sauna, a steam bath as well as an infrared cabin. Moreover, a treatment room, a massage room, a relaxing area and a vital bar are awaiting you. Enjoy unforgettable hours at your private dining & living area with an open fireplace, the private cinema, the party room or your wine cellar. The beautiful terrace, equipped with a heated outdoor hot tub, guarantees you incomparable views of the impressive landscape of Lech.

#### **FACILITIES**

- Bar area
- Beauty Treatment room
- Child friendly
- Cinema room
- Double massage room
- Fireplace
- Garage Parking
- Grand Piano

- Gym
- Hammam / Steam room
- Laundry room
- Lift
- Massage room
- Office
- Outdoor Jacuzzi / hot tub
- Private Spa Complex
- Sauna
- Second living room/games room
- Ski & boot room
- Ski in/out
- South facing terrace / balconies
- Swimming Pool
- Wine cellar