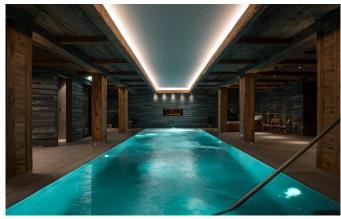

**LECH-090** From: €200,000/Week

Ultra-Luxury ski-in/out chalet (1800m2) in Lech

18-22 Guests • 9 Bedrooms • 1800 m² / 19375 ft

The 9 spacious bedrooms offer accommodation for up to 22 guests. The exclusive SPA area offers an indoor pool (14m), a sauna, a steam bath as well as an infrared cabin. Moreover, a treatment room, a massage room, a relaxing area and a vital bar are awaiting you. Enjoy unforgettable hours at your private dining & living area with an open fireplace, the private cinema, the party room or your wine cellar. The beautiful terrace, equipped with a heated outdoor hot tub, guarantees you incomparable views of the impressive landscape of Lech.

#### **FACILITIES**

- Bar area
- Beauty Treatment room
- Child friendly
- Cinema room
- Double massage room
- Fireplace
- Garage Parking
- Grand Piano

- Gym
- Hammam / Steam room
- Laundry room
- Lift
- Massage room
- Office
- Outdoor Jacuzzi / hot tub
- Private Spa Complex
- Sauna
- Second living room/games room
- Ski & boot room
- Ski in/out
- South facing terrace / balconies
- Swimming Pool
- Wine cellar