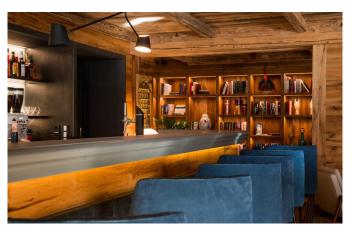

#### **FACILITIES**

- Bar area
- Beauty Treatment room
- Child friendly
- Cinema room
- Double massage room
- Fireplace
- Garage Parking
- Grand Piano

- Gym
- Hammam / Steam room
- Laundry room
- Lift
- Massage room
- Office
- Outdoor Jacuzzi / hot tub
- Private Spa Complex
- Sauna
- Second living room/games room
- Ski & boot room
- Ski in/out
- South facing terrace / balconies
- Swimming Pool
- Wine cellar