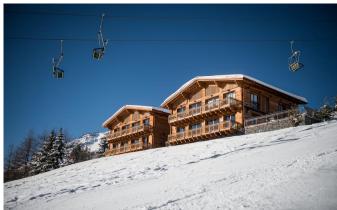

**LECH-090** From: €200,000/Week

Ultra-Luxury ski-in/out chalet (1800m2) in Lech

18-22 Guests • 9 Bedrooms • 1800 m² / 19375 ft

The 9 spacious bedrooms offer accommodation for up to 22 guests. The exclusive SPA area offers an indoor pool (14m), a sauna, a steam bath as well as an infrared cabin. Moreover, a treatment room, a massage room, a relaxing area and a vital bar are awaiting you. Enjoy unforgettable hours at your private dining & living area with an open fireplace, the private cinema, the party room or your wine cellar. The beautiful terrace, equipped with a heated outdoor hot tub, guarantees you incomparable views of the impressive landscape of Lech.