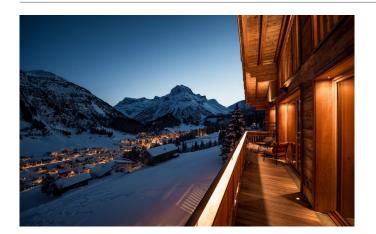

**LECH-090** From: €200,000/Week

Ultra-Luxury ski-in/out chalet (1800m2) in Lech

18-22 Guests • 9 Bedrooms • 1800 m² / 19375 ft

The 9 spacious bedrooms offer accommodation for up to 22 guests. The exclusive SPA area offers an indoor pool (14m), a sauna, a steam bath as well as an infrared cabin. Moreover, a treatment room, a massage room, a relaxing area and a vital bar are awaiting you. Enjoy unforgettable hours at your private dining & living area with an open fireplace, the private cinema, the party room or your wine cellar. The beautiful terrace, equipped with a heated outdoor hot tub, guarantees you incomparable views of the impressive landscape of Lech.

### **DISCTANCES**

**Airport:** Innsbruck, 90 minutes by car **Town:** 4 minutes chauffeured vehicle

**Skiing:** 10 metres