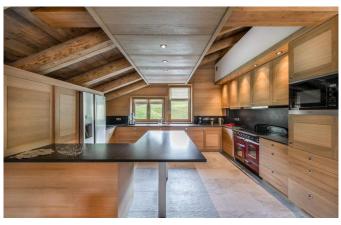

#### **FACILITIES**

Bar areaChild friendlyHammam / Steam room

Child friendly

• Hammam / Steam room
• Massage room

• Double height sitting room • Indoor Jacuzzi / hot tub • Sauna

FireplaceGarage ParkingLaundry roomSki & boot roomSwimming Pool