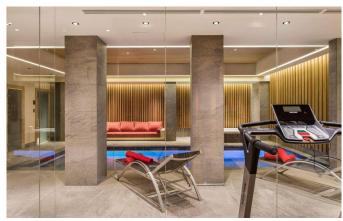

#### **FACILITIES**

Bar areaChild friendlyHammam / Steam room

Child friendly

• Hammam / Steam room
• Massage room

• Double height sitting room • Indoor Jacuzzi / hot tub • Sauna

FireplaceGarage ParkingLaundry roomSki & boot roomSwimming Pool