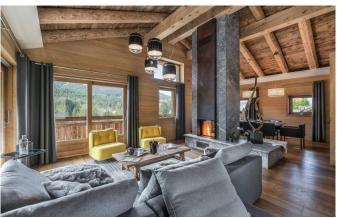

Mountain lovers, people who are passionate about art, gastronomy and wine, enthusiasts of a very high-end and ultra-personalized tourism, the owners of this chalet have only one idea in mind, to make you discover the Haute-Savoie in a different way. To make you experience an authentic and limitless stay. The MB Chalet consists of 2 chalets, a main chalet and a guest chalet, which can be independent. The architecture, cared for in the smallest details, perfectly combines traditional inheritance and contemporary elegance. Erected in the heart of snow-covered peaks, perfectly integrated in its environment, this prestigious refuge, will seduce you upon your arrival. Made of noble materials, melding with refinement wood with robust cut stones and wood, this place will surprise you as much as it will charm you and you will then have only one desire, to open its doors and join

the warm atmosphere of its interior. The chalets are situated in a quiet hamlet near to the cross-country ski slopes of Megeve, close to the Cote 2000 ski area and a few minutes from Mont d'Arbois. Contact us to find out more about this exceptional chalet and experience.