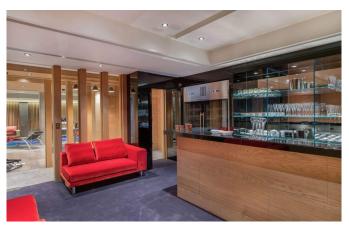

#### **FACILITIES**

Bar areaChild friendlyHammam / Steam room

Child friendly

• Hammam / Steam room
• Massage room

• Double height sitting room • Indoor Jacuzzi / hot tub • Sauna

FireplaceGarage ParkingLaundry roomSki & boot roomSwimming Pool