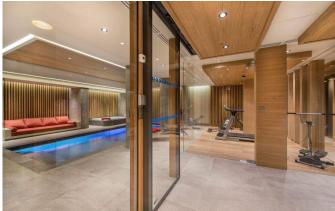

#### **FACILITIES**

Bar areaChild friendlyHammam / Steam room

Child friendly

• Hammam / Steam room
• Massage room

• Double height sitting room • Indoor Jacuzzi / hot tub • Sauna

FireplaceGarage ParkingLaundry roomSki & boot roomSwimming Pool