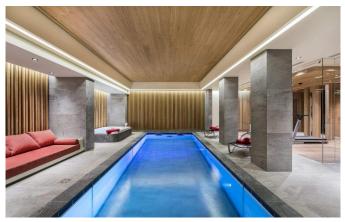

#### **FACILITIES**

Bar areaChild friendlyHammam / Steam room

Child friendly

• Hammam / Steam room
• Massage room

• Double height sitting room • Indoor Jacuzzi / hot tub • Sauna

FireplaceGarage ParkingLaundry roomSki & boot roomSwimming Pool