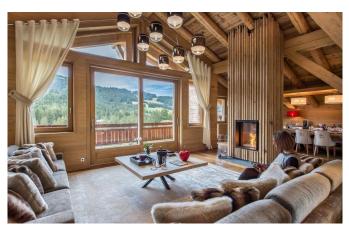

MEGEVE-015 From: €30,000/Week

A unique place in Megève, imagined and created for you

16-18 Guests • 9 Bedrooms • 895 m² / 9634 ft

A house, a refuge, a place where you can feel far from everything and connected at the same time. The sound of the snow under your feet, the heat of the flames that flicker in the fireplace, the silence of the mountain as it falls peacefully asleep, the happiness of being seated at the dinner table surrounded by the people you love, the color of the sky at sunset, the whisper of the wind on the snow-covered pines... life offers us so many simple moments full of magic that we sometimes forget to appreciate them. This beautiful chalet, built on the heights of Megève, was built around this magic! The one that transports you, offers you the luxury of taking your time and puts you in the heart of what really matters: sharing unforgettable moments with your loved ones. To be entrusted with the keys of this exceptional place is like entering an exclusive world and discovering an extraordinary way of life.

Mountain lovers, people who are passionate about art, gastronomy and wine, enthusiasts of a very high-end and ultra-personalized tourism, the owners of this chalet have only one idea in mind, to make you discover the Haute-Savoie in a different way. To make you experience an authentic and limitless stay. The MB Chalet consists of 2 chalets, a main chalet and a guest chalet, which can be independent. The architecture, cared for in the smallest details, perfectly combines traditional inheritance and contemporary elegance. Erected in the heart of snow-covered peaks, perfectly integrated in its environment, this prestigious refuge, will seduce you upon your arrival. Made of noble materials, melding with refinement wood with robust cut stones and wood, this place will surprise you as much as it will charm you and you will then have only one desire, to open its doors and join

#### **FACILITIES**

Bar areaChild friendlyHammam / Steam room

Child friendly

• Hammam / Steam room
• Massage room

• Double height sitting room • Indoor Jacuzzi / hot tub • Sauna

FireplaceGarage ParkingLaundry roomSki & boot roomSwimming Pool