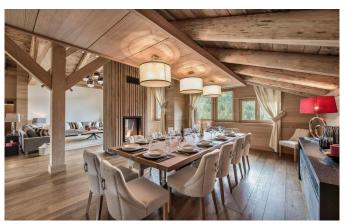

MEGEVE-015 From: €30,000/Week

A unique place in Megève, imagined and created for you

16-18 Guests • 9 Bedrooms • 895 m² / 9634 ft

A house, a refuge, a place where you can feel far from everything and connected at the same time. The sound of the snow under your feet, the heat of the flames that flicker in the fireplace, the silence of the mountain as it falls peacefully asleep, the happiness of being seated at the dinner table surrounded by the people you love, the color of the sky at sunset, the whisper of the wind on the snow-covered pines... life offers us so many simple moments full of magic that we sometimes forget to appreciate them. This beautiful chalet, built on the heights of Megève, was built around this magic! The one that transports you, offers you the luxury of taking your time and puts you in the heart of what really matters: sharing unforgettable moments with your loved ones. To be entrusted with the keys of this exceptional place is like entering an exclusive world and discovering an extraordinary way of life.

Mountain lovers, people who are passionate about art, gastronomy and wine, enthusiasts of a very high-end and ultra-personalized tourism, the owners of this chalet have only one idea in mind, to make you discover the Haute-Savoie in a different way. To make you experience an authentic and limitless stay. The MB Chalet consists of 2 chalets, a main chalet and a guest chalet, which can be independent. The architecture, cared for in the smallest details, perfectly combines traditional inheritance and contemporary elegance. Erected in the heart of snow-covered peaks, perfectly integrated in its environment, this prestigious refuge, will seduce you upon your arrival. Made of noble materials, melding with refinement wood with robust cut stones and wood, this place will surprise you as much as it will charm you and you will then have only one desire, to open its doors and join