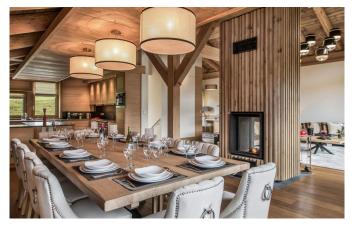

MEGEVE-015 From: €30,000/Week

A unique place in Megève, imagined and created for you

16-18 Guests • 9 Bedrooms • 895 m² / 9634 ft

A house, a refuge, a place where you can feel far from everything and connected at the same time. The sound of the snow under your feet, the heat of the flames that flicker in the fireplace, the silence of the mountain as it falls peacefully asleep, the happiness of being seated at the dinner table surrounded by the people you love, the color of the sky at sunset, the whisper of the wind on the snow-covered pines... life offers us so many simple moments full of magic that we sometimes forget to appreciate them. This beautiful chalet, built on the heights of Megève, was built around this magic! The one that transports you, offers you the luxury of taking your time and puts you in the heart of what really matters: sharing unforgettable moments with your loved ones. To be entrusted with the keys of this exceptional place is like entering an exclusive world and discovering an extraordinary way of life.

Mountain lovers, people who are passionate about art, gastronomy and wine, enthusiasts of a very high-end and ultra-personalized tourism, the owners of this chalet have only one idea in mind, to make you discover the Haute-Savoie in a different way. To make you experience an authentic and limitless stay. The MB Chalet consists of 2 chalets, a main chalet and a guest chalet, which can be independent. The architecture, cared for in the smallest details, perfectly combines traditional inheritance and contemporary elegance. Erected in the heart of snow-covered peaks, perfectly integrated in its environment, this prestigious refuge, will seduce you upon your arrival. Made of noble materials, melding with refinement wood with robust cut stones and wood, this place will surprise you as much as it will charm you and you will then have only one desire, to open its doors and join