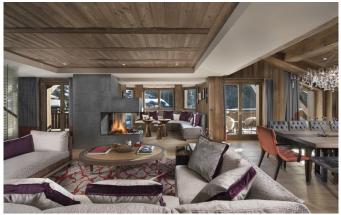

COURCHEVEL-071 From: €80,000/Week

310 sqm Penthouse on Prime Location Courchevel 1850

6 Guests • 3 Bedrooms • 310 m<sup>2</sup> / 3336 ft

Stylishly decorated in shades of plum, this Penthouse offers a unique Alpine experience combining the intimacy of an exceptional mountain refuge with the excellence of 5-star hotel service. Covering an area of 310 sqm over two floors, the apartment comprises three generously sized bedrooms and a large living area that invites guests to enjoy unique views over the village of Courchevel and its snow-capped mountains. The first floor of the Penthouse is home to a double lounge with fireplace and bow-window, as well as a dining area that can seat up to 8 guests. This majestic area extends onto a double balcony that boasts panoramic views over the mountains. This floor enjoys a separate entrance with dressing room and guest WC. Two large bedrooms also situated on the first floor with King size beds (200cm x 200cm) that can be converted into 2 twin beds. Each bedroom has a balcony with mountain view, a dressing area, a bathroom with bathtub and steam shower, and separate WC. Located on the second floor, the master bedroom comprises a King size bed (200cm x 200cm) and lounge area, as well as an open-plan bathroom with bathtub and steam shower, relaxation area and a large separate dressing room. The bedroom extends onto balconies boasting 360° views of the village and snow-capped mountains. For additional comfort, the apartment is equipped with air conditioning. A butler is on hand at all times to fulfil guests' every need and requirement

# **FACILITIES**

• Butler service

• Access to luxury Spa/Pool complex in connected 5-star hotel • Ski in/out

Fireplace

• Terrace overlooking village and piste