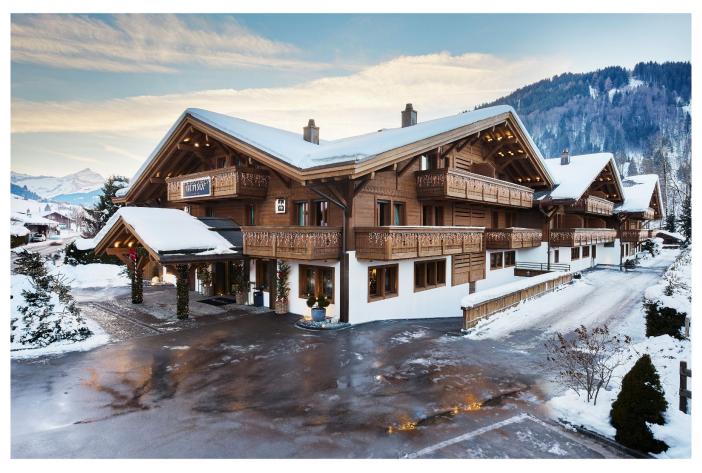

GSTAAD-012 From: upon request

Luxury 4-bedroom apartment in Gstaad

8 Guests • 4 Bedrooms • 250 m² / 2691 ft

Covering an area of 250m 2, the four-bedroom residence combines the authenticity of an alpine chalet and contemporary design. In a luxurious and elegant atmosphere, the residence is com- posed of a lounge, a reception area and four spacious bedrooms each with their own bathroom and dressing area. Each room has been designed to provide optimum comfort and privacy. Guests have access to all facilities of the connected 5\* Superior Hotel including the 800sqm wellness Spa with swimming pool, hamman, sauna and jacuzzi.

## **LAYOUT**

250m 2 , 1st floor, private balconies, 4 bedrooms with super king size beds, private bathrooms and dressing areas, living room, dining area with table for 8 persons, fully equipped kitchen, visitor restroom, traditional fireplace.