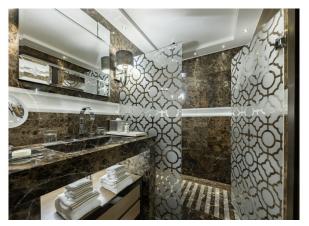

## **LAYOUT**

250m 2 , 1st floor, private balconies, 4 bedrooms with super king size beds, private bathrooms and dressing areas, living room, dining area with table for 8 persons, fully equipped kitchen, visitor restroom, traditional fireplace.