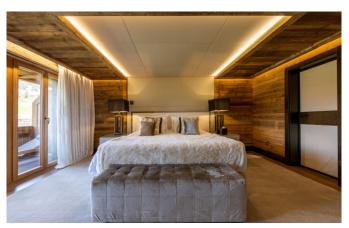

## **LAYOUT**

250m 2 , 1st floor, private balconies, 4 bedrooms with super king size beds, private bathrooms and dressing areas, living room, dining area with table for 8 persons, fully equipped kitchen, visitor restroom, traditional fireplace.