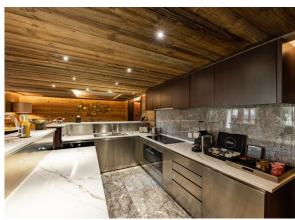

## **LAYOUT**

250m 2 , 1st floor, private balconies, 4 bedrooms with super king size beds, private bathrooms and dressing areas, living room, dining area with table for 8 persons, fully equipped kitchen, visitor restroom, traditional fireplace.