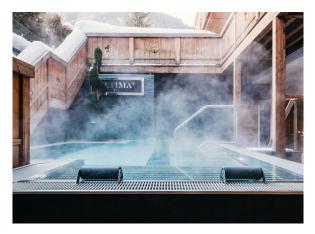

GSTAAD-012 From: upon request

Luxury 4-bedroom apartment in Gstaad

8 Guests • 4 Bedrooms • 250 m² / 2691 ft

Covering an area of 250m 2, the four-bedroom residence combines the authenticity of an alpine chalet and contemporary design. In a luxurious and elegant atmosphere, the residence is com- posed of a lounge, a reception area and four spacious bedrooms each with their own bathroom and dressing area. Each room has been designed to provide optimum comfort and privacy. Guests have access to all facilities of the connected 5\* Superior Hotel including the 800sqm wellness Spa with swimming pool, hamman, sauna and jacuzzi.

#### **FACILITIES**

Child friendlyFireplace

• in-house medical clinic

• Swimming Pool

• Wellness spa