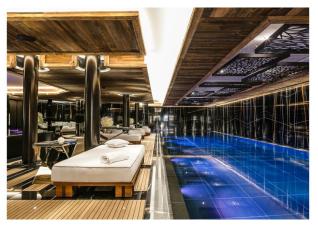

GSTAAD-012 From: upon request

Luxury 4-bedroom apartment in Gstaad

8 Guests • 4 Bedrooms • 250 m² / 2691 ft

Covering an area of 250m 2, the four-bedroom residence combines the authenticity of an alpine chalet and contemporary design. In a luxurious and elegant atmosphere, the residence is com- posed of a lounge, a reception area and four spacious bedrooms each with their own bathroom and dressing area. Each room has been designed to provide optimum comfort and privacy. Guests have access to all facilities of the connected 5\* Superior Hotel including the 800sqm wellness Spa with swimming pool, hamman, sauna and jacuzzi.

#### **FACILITIES**

Child friendlyFireplace

• in-house medical clinic

• Swimming Pool

• Wellness spa