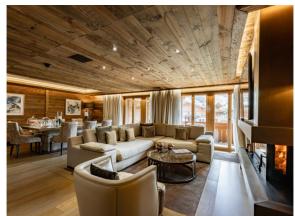

## **LAYOUT**

250m 2 , 1st floor, private balconies, 4 bedrooms with super king size beds, private bathrooms and dressing areas, living room, dining area with table for 8 persons, fully equipped kitchen, visitor restroom, traditional fireplace.