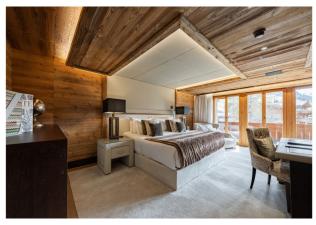

## **LAYOUT**

250m 2 , 1st floor, private balconies, 4 bedrooms with super king size beds, private bathrooms and dressing areas, living room, dining area with table for 8 persons, fully equipped kitchen, visitor restroom, traditional fireplace.