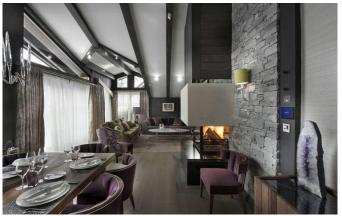

COURCHEVEL-014 From: €100,000/Week

Ultra-Luxury ski chalet in Courchevel 1850 with beautiful pool & spa area

12 Guests • 6 Bedrooms • 852 m² / 9171 ft

Ultra-luxury chalet in Courchevel 1850 that has been expertly interiour designed by Wilkinson Beven Design to seamlessly blend refined finishes and exciting new materials with state-of the-art equipment. Snow-inspired textures and glimmering finishes have been used throughout to echo the magical mountain surroundings.

## **LAYOUT**

Comprising of 6 levels with internal lift and car lift:

• Level +1:

Kitchen

Dining Area

TV area,

Salon with open fireplace

Terrace