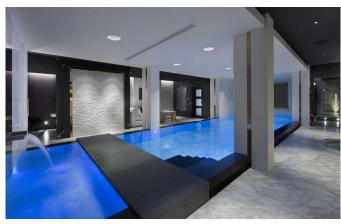

# Spa, swimming pool, relaxing steam room, jacuzzi and massage room

Nowhere is this more obvious than in the splendid spa and swimming pool area. The ten-metre pool, relaxing steam room, Jacuzzi and massage room are all imbued with the spirit of the mountains, providing a relaxing sanctuary after a day on the slopes.

- Ski & boot room
- Ski out
- Swimming pool: 10x4 m
- Terrace / balconies
- Wellness spa
- WiFi
- Wine cellar

• Level - 4 : Spa: Pool (10m x 4m), Jacuzzi Steam room Relaxing Area Massage Room, Gym Sauna