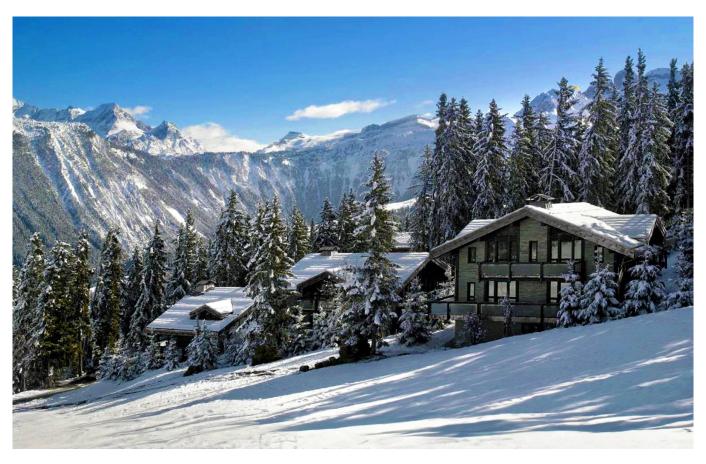

COURCHEVEL-064 From: upon request

A stunning, private location with unbeatable direct access to the piste and to center

**10** Guests • **5** Bedrooms • **500** m² / **5382** ft

This contemporary chalet is combines stunning architecture with indulgent space and exceptional views. It not only benefits from an exclusive location within 1850, but guests staying here have access onto the Dou du Midi ski slopes direct from the chalets ski room – truly ski in ski out. You are a moment away from the Plantrey Ski lift and the magnificent ski domain of the 3 valleys. Sleek interiors juxtaposed against an alpine backdrop, this chalet is a real diamond nestled within the tree line adjoining piste. With approximately 500m2 of interior space boasting vaulted ceilings and open plan living area there is ample space to relax and unwind.

Exceptionally well designed with modern interiors and an array of luxury features. On tired leg days, one can access all floors via a lift including to the impressive living area on the top floor complete with large fireplace and the enviable 360° view of the surrounding landscape. The property also includes a superb wellness area with swimming pool, sauna and steam room. Fully renovated for winter season 24/25.