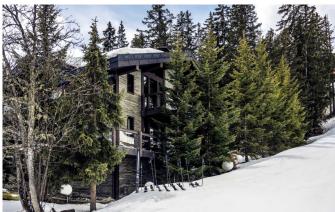

COURCHEVEL-064 From: upon request

A stunning, private location with unbeatable direct access to the piste and to center

**10** Guests • **5** Bedrooms • **500** m² / **5382** ft

This contemporary chalet is combines stunning architecture with indulgent space and exceptional views. It not only benefits from an exclusive location within 1850, but guests staying here have access onto the Dou du Midi ski slopes direct from the chalets ski room – truly ski in ski out. You are a moment away from the Plantrey Ski lift and the magnificent ski domain of the 3 valleys. Sleek interiors juxtaposed against an alpine backdrop, this chalet is a real diamond nestled within the tree line adjoining piste. With approximately 500m2 of interior space boasting vaulted ceilings and open plan living area there is ample space to relax and unwind.

Exceptionally well designed with modern interiors and an array of luxury features. On tired leg days, one can access all floors via a lift including to the impressive living area on the top floor complete with large fireplace and the enviable 360° view of the surrounding landscape. The property also includes a superb wellness area with swimming pool, sauna and steam room. Fully renovated for winter season 24/25.