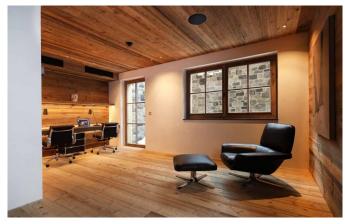

## Outstanding accommodation in Lech spread over 423sqm

The Residence, with its 423sqm, is the embodiment of outstanding accommodation that is second to none. It extends over two floors. Up to eight persons can look forward to enjoying the following highlights: a spacious living room with balcony, a comfy fireplace corner, a lounge with grand piano, and a large dining room with luxuriously appointed kitchen and fireplace. On the lower floor, there is a bedroom with shower bath and balcony, the master bedroom with oversized bed (200 x 220 m), a sitting area, large wardrobes, and a free-standing bathtub with a grand view of the mountains and the fireplace. An additional bathroom with rain shower, WC and bidet as well as a study and a cinema make it abundantly clear that you need not make any sacrifices. The sun terrace invites you to unwind in the Jacuzzi.

#### **FACILITIES**

• Access to luxury Wellness center • Garage Parking in connected 5\* hotel

Cinema room

Fireplace

• Grand Piano

• Lift

Office

• Outdoor Jacuzzi / hot tub