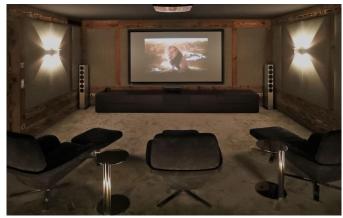

## Outstanding accommodation in Lech spread over 423sqm

The Residence, with its 423sqm, is the embodiment of outstanding accommodation that is second to none. It extends over two floors. Up to eight persons can look forward to enjoying the following highlights: a spacious living room with balcony, a comfy fireplace corner, a lounge with grand piano, and a large dining room with luxuriously appointed kitchen and fireplace. On the lower floor, there is a bedroom with shower bath and balcony, the master bedroom with oversized bed (200 x 220 m), a sitting area, large wardrobes, and a free-standing bathtub with a grand view of the mountains and the fireplace. An additional bathroom with rain shower, WC and bidet as well as a study and a cinema make it abundantly clear that you need not make any sacrifices. The sun terrace invites you to unwind in the Jacuzzi.

#### **FACILITIES**

• Access to luxury Wellness center • Garage Parking in connected 5\* hotel

Cinema room

Fireplace

• Grand Piano

• Lift

Office

• Outdoor Jacuzzi / hot tub