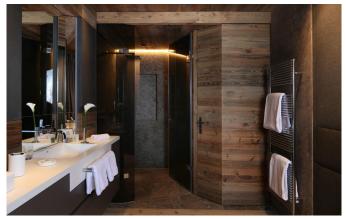

## Outstanding accommodation in Lech spread over 423sqm

The Residence, with its 423sqm, is the embodiment of outstanding accommodation that is second to none. It extends over two floors. Up to eight persons can look forward to enjoying the following highlights: a spacious living room with balcony, a comfy fireplace corner, a lounge with grand piano, and a large dining room with luxuriously appointed kitchen and fireplace. On the lower floor, there is a bedroom with shower bath and balcony, the master bedroom with oversized bed (200 x 220 m), a sitting area, large wardrobes, and a free-standing bathtub with a grand view of the mountains and the fireplace. An additional bathroom with rain shower, WC and bidet as well as a study and a cinema make it abundantly clear that you need not make any sacrifices. The sun terrace invites you to unwind in the Jacuzzi.

### Top quality materials and furniture

The upper floor has a bedroom with an open bathroom, a second bedroom with shower bath, and a guest WC. The Residence has a separate entrance and you can reach it from the basement car park via a private lift. There is also an own ski room with heated ski lockers. The facilities of the Residence are characterized by box-spring beds by WITTMANN, flat screen television by LOEWE, furniture by the Italian label MINOTTI to give you an idea. Be our guests and expect the extraordinary!