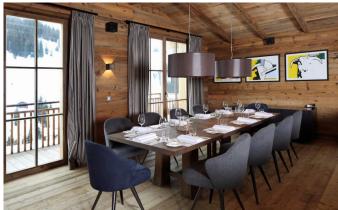

## Outstanding accommodation in Lech spread over 423sqm

The Residence, with its 423sqm, is the embodiment of outstanding accommodation that is second to none. It extends over two floors. Up to eight persons can look forward to enjoying the following highlights: a spacious living room with balcony, a comfy fireplace corner, a lounge with grand piano, and a large dining room with luxuriously appointed kitchen and fireplace. On the lower floor, there is a bedroom with shower bath and balcony, the master bedroom with oversized bed (200 x 220 m), a sitting area, large wardrobes, and a free-standing bathtub with a grand view of the mountains and the fireplace. An additional bathroom with rain shower, WC and bidet as well as a study and a cinema make it abundantly clear that you need not make any sacrifices. The sun terrace invites you to unwind in the Jacuzzi.