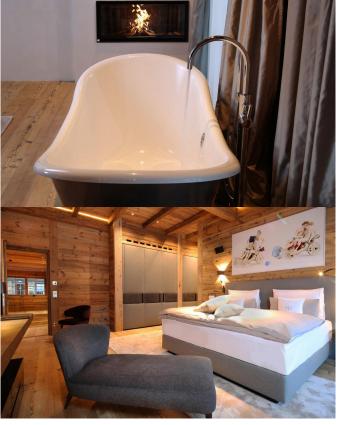

## Outstanding accommodation in Lech spread over 423sqm

The Residence, with its 423sqm, is the embodiment of outstanding accommodation that is second to none. It extends over two floors. Up to eight persons can look forward to enjoying the following highlights: a spacious living room with balcony, a comfy fireplace corner, a lounge with grand piano, and a large dining room with luxuriously appointed kitchen and fireplace. On the lower floor, there is a bedroom with shower bath and balcony, the master bedroom with oversized bed (200 x 220 m), a sitting area, large wardrobes, and a free-standing bathtub with a grand view of the mountains and the fireplace. An additional bathroom with rain shower, WC and bidet as well as a study and a cinema make it abundantly clear that you need not make any sacrifices. The sun terrace invites you to unwind in the Jacuzzi.

### Top quality materials and furniture

The upper floor has a bedroom with an open bathroom, a second bedroom with shower bath, and a guest WC. The Residence has a separate entrance and you can reach it from the basement car park via a private lift. There is also an own ski room with heated ski lockers. The facilities of the Residence are characterized by box-spring beds by WITTMANN, flat screen television by LOEWE, furniture by the Italian label MINOTTI to give you an idea. Be our guests and expect the extraordinary!