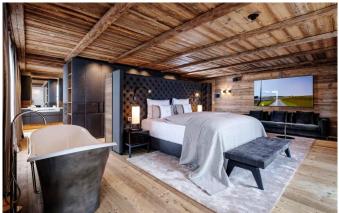

## Outstanding accommodation in Lech spread over 423sqm

The Residence, with its 423sqm, is the embodiment of outstanding accommodation that is second to none. It extends over two floors. Up to eight persons can look forward to enjoying the following highlights: a spacious living room with balcony, a comfy fireplace corner, a lounge with grand piano, and a large dining room with luxuriously appointed kitchen and fireplace. On the lower floor, there is a bedroom with shower bath and balcony, the master bedroom with oversized bed (200 x 220 m), a sitting area, large wardrobes, and a free-standing bathtub with a grand view of the mountains and the fireplace. An additional bathroom with rain shower, WC and bidet as well as a study and a cinema make it abundantly clear that you need not make any sacrifices. The sun terrace invites you to unwind in the Jacuzzi.

### Top quality materials and furniture

The upper floor has a bedroom with an open bathroom, a second bedroom with shower bath, and a guest WC. The Residence has a separate entrance and you can reach it from the basement car park via a private lift. There is also an own ski room with heated ski lockers. The facilities of the Residence are characterized by box-spring beds by WITTMANN, flat screen television by LOEWE, furniture by the Italian label MINOTTI to give you an idea. Be our guests and expect the extraordinary!