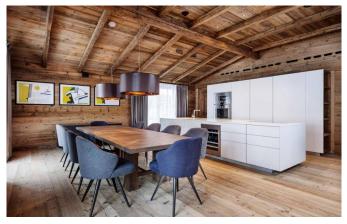

## Outstanding accommodation in Lech spread over 423sqm

The Residence, with its 423sqm, is the embodiment of outstanding accommodation that is second to none. It extends over two floors. Up to eight persons can look forward to enjoying the following highlights: a spacious living room with balcony, a comfy fireplace corner, a lounge with grand piano, and a large dining room with luxuriously appointed kitchen and fireplace. On the lower floor, there is a bedroom with shower bath and balcony, the master bedroom with oversized bed (200 x 220 m), a sitting area, large wardrobes, and a free-standing bathtub with a grand view of the mountains and the fireplace. An additional bathroom with rain shower, WC and bidet as well as a study and a cinema make it abundantly clear that you need not make any sacrifices. The sun terrace invites you to unwind in the Jacuzzi.

### Top quality materials and furniture

The upper floor has a bedroom with an open bathroom, a second bedroom with shower bath, and a guest WC. The Residence has a separate entrance and you can reach it from the basement car park via a private lift. There is also an own ski room with heated ski lockers. The facilities of the Residence are characterized by box-spring beds by WITTMANN, flat screen television by LOEWE, furniture by the Italian label MINOTTI to give you an idea. Be our guests and expect the extraordinary!