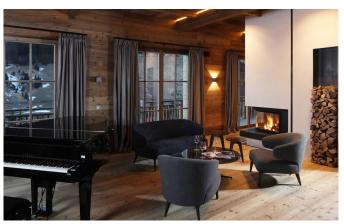

## Outstanding accommodation in Lech spread over 423sqm

The Residence, with its 423sqm, is the embodiment of outstanding accommodation that is second to none. It extends over two floors. Up to eight persons can look forward to enjoying the following highlights: a spacious living room with balcony, a comfy fireplace corner, a lounge with grand piano, and a large dining room with luxuriously appointed kitchen and fireplace. On the lower floor, there is a bedroom with shower bath and balcony, the master bedroom with oversized bed (200 x 220 m), a sitting area, large wardrobes, and a free-standing bathtub with a grand view of the mountains and the fireplace. An additional bathroom with rain shower, WC and bidet as well as a study and a cinema make it abundantly clear that you need not make any sacrifices. The sun terrace invites you to unwind in the Jacuzzi.

#### **FACILITIES**

• Access to luxury Wellness center • Garage Parking in connected 5\* hotel

Cinema room

Fireplace

• Grand Piano

• Lift

Office

• Outdoor Jacuzzi / hot tub