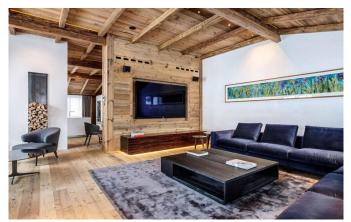

## Outstanding accommodation in Lech spread over 423sqm

The Residence, with its 423sqm, is the embodiment of outstanding accommodation that is second to none. It extends over two floors. Up to eight persons can look forward to enjoying the following highlights: a spacious living room with balcony, a comfy fireplace corner, a lounge with grand piano, and a large dining room with luxuriously appointed kitchen and fireplace. On the lower floor, there is a bedroom with shower bath and balcony, the master bedroom with oversized bed (200 x 220 m), a sitting area, large wardrobes, and a free-standing bathtub with a grand view of the mountains and the fireplace. An additional bathroom with rain shower, WC and bidet as well as a study and a cinema make it abundantly clear that you need not make any sacrifices. The sun terrace invites you to unwind in the Jacuzzi.

#### **FACILITIES**

• Access to luxury Wellness center • Garage Parking in connected 5\* hotel

Cinema room

Fireplace

• Grand Piano

• Lift

Office

• Outdoor Jacuzzi / hot tub