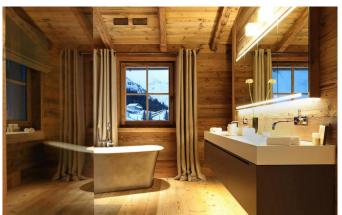

## Outstanding accommodation in Lech spread over 423sqm

The Residence, with its 423sqm, is the embodiment of outstanding accommodation that is second to none. It extends over two floors. Up to eight persons can look forward to enjoying the following highlights: a spacious living room with balcony, a comfy fireplace corner, a lounge with grand piano, and a large dining room with luxuriously appointed kitchen and fireplace. On the lower floor, there is a bedroom with shower bath and balcony, the master bedroom with oversized bed (200 x 220 m), a sitting area, large wardrobes, and a free-standing bathtub with a grand view of the mountains and the fireplace. An additional bathroom with rain shower, WC and bidet as well as a study and a cinema make it abundantly clear that you need not make any sacrifices. The sun terrace invites you to unwind in the Jacuzzi.