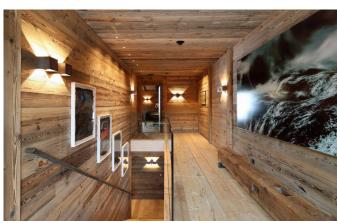

### Top quality materials and furniture

The upper floor has a bedroom with an open bathroom, a second bedroom with shower bath, and a guest WC. The Residence has a separate entrance and you can reach it from the basement car park via a private lift. There is also an own ski room with heated ski lockers. The facilities of the Residence are characterized by box-spring beds by WITTMANN, flat screen television by LOEWE, furniture by the Italian label MINOTTI to give you an idea. Be our guests and expect the extraordinary!