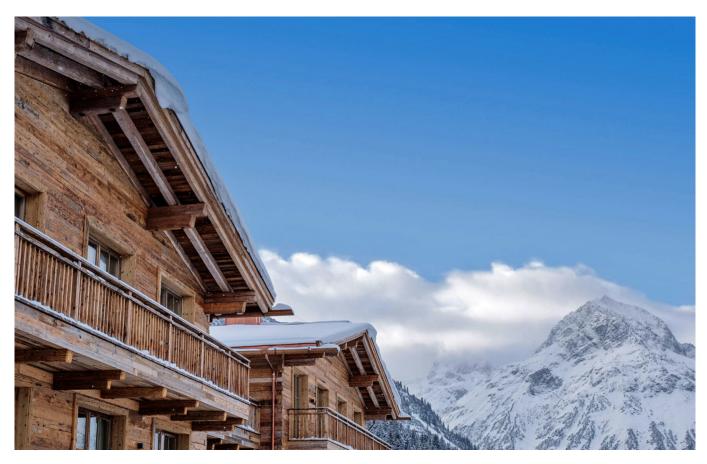

**LECH-008** From: €53,000/Week

Unbounded luxury for a unique holiday in Lech

8 Guests • 4 Bedrooms • 423 m² / 4553 ft

Luxury knows no bounds and we can meet your highest demands in this Residence. Enter a whole new class of living on two levels. Vacations in Lech am Arlberg are now an unforgettably wonderful experience for up to eight persons.

## Outstanding accommodation in Lech spread over 423sqm

The Residence, with its 423sqm, is the embodiment of outstanding accommodation that is second to none. It extends over two floors. Up to eight persons can look forward to enjoying the following highlights: a spacious living room with balcony, a comfy fireplace corner, a lounge with grand piano, and a large dining room with luxuriously appointed kitchen and fireplace. On the lower floor, there is a bedroom with shower bath and balcony, the master bedroom with oversized bed (200 x 220 m), a sitting area, large wardrobes, and a free-standing bathtub with a grand view of the mountains and the fireplace. An additional bathroom with rain shower, WC and bidet as well as a study and a cinema make it abundantly clear that you need not make any sacrifices. The sun terrace invites you to unwind in the Jacuzzi.