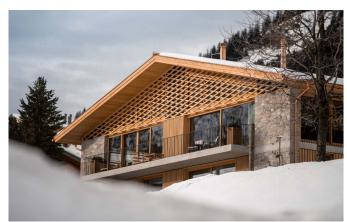

**LECH-092** From: €47,500/Week

Luxury Alpine Design Chalet in Lech with 5\* Hotel-Services

**10-12** Guests • **5** Bedrooms • **550** m² / **5920** ft

Artfully designed with selected handicrafts; an alpine Chalet with a modern interior décor twist: The exclusive chalet can host up to 10-12 guests with its sizeable 550m² square meters. There are 3 uniquely deluxe furnished units, each with private bathrooms, a spacious open living and dining area, some open fireplaces and several terraces providing spectacular views of Lech. For our guests` entertainment, a fully equipped party room with a top notch multimedia system, bar, private cinema, pinball machine and dart board is at your beck and call. Additionally, the Luxury Residence offers two private spa zones, including a sauna, steam bath, multifunctional Yoga room, resting areas and two ski rooms. Looking for flexibility, discretion and masterly culinary experiences? An extensive breakfast, 24 hour concierge service and numerous culinary options are available either in the chalet or in the adjacent 5 star Hotel.