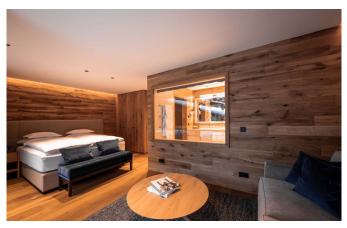

### **LAYOUT**

Total chalet for 10 people on 550m<sup>2</sup>:

• 2 en-suite double rooms (approx. 30m²)

- 1 suite (65m²) including 1 bedroom, living & dining area, open fireplace and balcony
- 1 suite (65m<sup>2</sup>) including 2 bedrooms 2 bathrooms, living & dining area with kitchen and balcony
- $\bullet$  Large lounge area with open fireplace and two balconies on approx.  $65m^2,$  and a large table for the chalet guests
- Two spa areas each with sauna, steam bath and relaxation area
- One fitness/yoga room
- Party room with table soccer, darts, pinball, brand new multimedia system and private cinema
- Two ski rooms