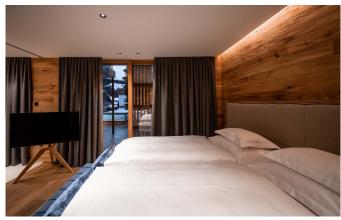

### **LAYOUT**

Total chalet for 10 people on 550m<sup>2</sup>:

• 2 en-suite double rooms (approx. 30m²)

- 1 suite (65m²) including 1 bedroom, living & dining area, open fireplace and balcony
- 1 suite (65m<sup>2</sup>) including 2 bedrooms 2 bathrooms, living & dining area with kitchen and balcony
- $\bullet$  Large lounge area with open fireplace and two balconies on approx.  $65m^2,$  and a large table for the chalet guests
- Two spa areas each with sauna, steam bath and relaxation area
- One fitness/yoga room
- Party room with table soccer, darts, pinball, brand new multimedia system and private cinema
- Two ski rooms