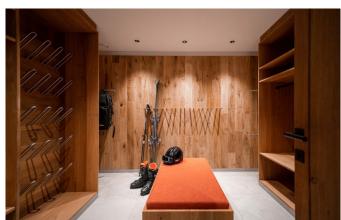

### **LAYOUT**

Total chalet for 10 people on 550m<sup>2</sup>:

• 2 en-suite double rooms (approx. 30m²)

- 1 suite (65m²) including 1 bedroom, living & dining area, open fireplace and balcony
- 1 suite (65m<sup>2</sup>) including 2 bedrooms 2 bathrooms, living & dining area with kitchen and balcony
- $\bullet$  Large lounge area with open fireplace and two balconies on approx.  $65m^2,$  and a large table for the chalet guests
- Two spa areas each with sauna, steam bath and relaxation area
- One fitness/yoga room
- Party room with table soccer, darts, pinball, brand new multimedia system and private cinema
- Two ski rooms