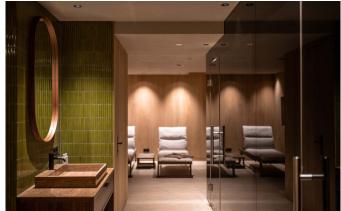

### **FACILITIES**

• Child friendly

• Close proximity to slopes

Fireplace

• Hammam / Steam room

• Lift

Massage room

Parking

Sauna

Ski & boot room

• South facing terrace / balconies

• Wellness spa

### **LAYOUT**

Total chalet for 10 people on 550m<sup>2</sup>:

• 2 en-suite double rooms (approx. 30m²)

- 1 suite (65m²) including 1 bedroom, living & dining area, open fireplace and balcony
- 1 suite (65m<sup>2</sup>) including 2 bedrooms 2 bathrooms, living & dining area with kitchen and balcony
- $\bullet$  Large lounge area with open fireplace and two balconies on approx.  $65m^2,$  and a large table for the chalet guests
- Two spa areas each with sauna, steam bath and relaxation area
- One fitness/yoga room
- Party room with table soccer, darts, pinball, brand new multimedia system and private cinema
- Two ski rooms