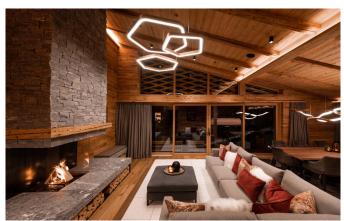

**LECH-092** From: €47,500/Week

Luxury Alpine Design Chalet in Lech with 5\* Hotel-Services

**10-12** Guests • **5** Bedrooms • **550** m² / **5920** ft

Artfully designed with selected handicrafts; an alpine Chalet with a modern interior décor twist: The exclusive chalet can host up to 10-12 guests with its sizeable 550m² square meters. There are 3 uniquely deluxe furnished units, each with private bathrooms, a spacious open living and dining area, some open fireplaces and several terraces providing spectacular views of Lech. For our guests` entertainment, a fully equipped party room with a top notch multimedia system, bar, private cinema, pinball machine and dart board is at your beck and call. Additionally, the Luxury Residence offers two private spa zones, including a sauna, steam bath, multifunctional Yoga room, resting areas and two ski rooms. Looking for flexibility, discretion and masterly culinary experiences? An extensive breakfast, 24 hour concierge service and numerous culinary options are available either in the chalet or in the adjacent 5 star Hotel.

### **FACILITIES**

• Child friendly

• Close proximity to slopes

Fireplace

• Hammam / Steam room

• Lift

Massage room

Parking

### **LAYOUT**

Total chalet for 10 people on 550m<sup>2</sup>:

• 2 en-suite double rooms (approx. 30m²)

- 1 suite (65m²) including 1 bedroom, living & dining area, open fireplace and balcony
- 1 suite (65m<sup>2</sup>) including 2 bedrooms 2 bathrooms, living & dining area with kitchen and balcony
- $\bullet$  Large lounge area with open fireplace and two balconies on approx.  $65m^2,$  and a large table for the chalet guests
- Two spa areas each with sauna, steam bath and relaxation area
- One fitness/yoga room
- Party room with table soccer, darts, pinball, brand new multimedia system and private cinema
- Two ski rooms