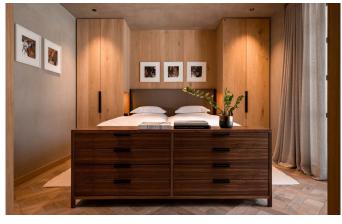

### **LAYOUT**

Total chalet for 10 people on 550m<sup>2</sup>:

• 2 en-suite double rooms (approx. 30m²)

- 1 suite (65m²) including 1 bedroom, living & dining area, open fireplace and balcony
- 1 suite (65m<sup>2</sup>) including 2 bedrooms 2 bathrooms, living & dining area with kitchen and balcony
- $\bullet$  Large lounge area with open fireplace and two balconies on approx.  $65m^2,$  and a large table for the chalet guests
- Two spa areas each with sauna, steam bath and relaxation area
- One fitness/yoga room
- Party room with table soccer, darts, pinball, brand new multimedia system and private cinema
- Two ski rooms