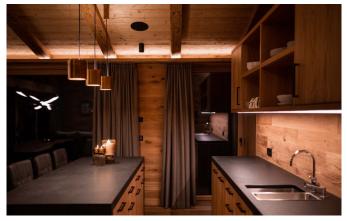

**LECH-092** From: €47,500/Week

Luxury Alpine Design Chalet in Lech with 5\* Hotel-Services

**10-12** Guests • **5** Bedrooms • **550** m² / **5920** ft

Artfully designed with selected handicrafts; an alpine Chalet with a modern interior décor twist: The exclusive chalet can host up to 10-12 guests with its sizeable 550m² square meters. There are 3 uniquely deluxe furnished units, each with private bathrooms, a spacious open living and dining area, some open fireplaces and several terraces providing spectacular views of Lech. For our guests` entertainment, a fully equipped party room with a top notch multimedia system, bar, private cinema, pinball machine and dart board is at your beck and call. Additionally, the Luxury Residence offers two private spa zones, including a sauna, steam bath, multifunctional Yoga room, resting areas and two ski rooms. Looking for flexibility, discretion and masterly culinary experiences? An extensive breakfast, 24 hour concierge service and numerous culinary options are available either in the chalet or in the adjacent 5 star Hotel.

### **LAYOUT**

Total chalet for 10 people on 550m<sup>2</sup>:

• 2 en-suite double rooms (approx. 30m²)

- 1 suite (65m²) including 1 bedroom, living & dining area, open fireplace and balcony
- 1 suite (65m<sup>2</sup>) including 2 bedrooms 2 bathrooms, living & dining area with kitchen and balcony
- $\bullet$  Large lounge area with open fireplace and two balconies on approx.  $65m^2,$  and a large table for the chalet guests
- Two spa areas each with sauna, steam bath and relaxation area
- One fitness/yoga room
- Party room with table soccer, darts, pinball, brand new multimedia system and private cinema
- Two ski rooms