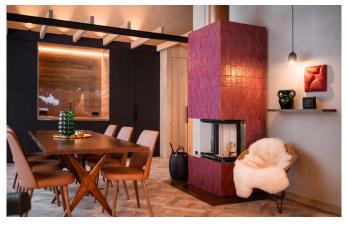

### **LAYOUT**

Total chalet for 10 people on 550m<sup>2</sup>:

• 2 en-suite double rooms (approx. 30m²)

- 1 suite (65m²) including 1 bedroom, living & dining area, open fireplace and balcony
- 1 suite (65m<sup>2</sup>) including 2 bedrooms 2 bathrooms, living & dining area with kitchen and balcony
- $\bullet$  Large lounge area with open fireplace and two balconies on approx.  $65m^2,$  and a large table for the chalet guests
- Two spa areas each with sauna, steam bath and relaxation area
- One fitness/yoga room
- Party room with table soccer, darts, pinball, brand new multimedia system and private cinema
- Two ski rooms