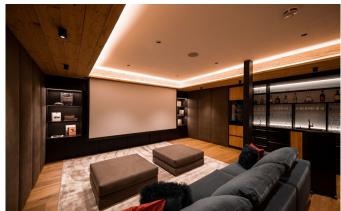

**LECH-092** From: €47,500/Week

Luxury Alpine Design Chalet in Lech with 5\* Hotel-Services

**10-12** Guests • **5** Bedrooms • **550** m² / **5920** ft

Artfully designed with selected handicrafts; an alpine Chalet with a modern interior décor twist: The exclusive chalet can host up to 10-12 guests with its sizeable 550m² square meters. There are 3 uniquely deluxe furnished units, each with private bathrooms, a spacious open living and dining area, some open fireplaces and several terraces providing spectacular views of Lech. For our guests` entertainment, a fully equipped party room with a top notch multimedia system, bar, private cinema, pinball machine and dart board is at your beck and call. Additionally, the Luxury Residence offers two private spa zones, including a sauna, steam bath, multifunctional Yoga room, resting areas and two ski rooms. Looking for flexibility, discretion and masterly culinary experiences? An extensive breakfast, 24 hour concierge service and numerous culinary options are available either in the chalet or in the adjacent 5 star Hotel.

### **LAYOUT**

Total chalet for 10 people on 550m<sup>2</sup>:

• 2 en-suite double rooms (approx. 30m²)

- 1 suite (65m²) including 1 bedroom, living & dining area, open fireplace and balcony
- 1 suite (65m<sup>2</sup>) including 2 bedrooms 2 bathrooms, living & dining area with kitchen and balcony
- $\bullet$  Large lounge area with open fireplace and two balconies on approx.  $65m^2,$  and a large table for the chalet guests
- Two spa areas each with sauna, steam bath and relaxation area
- One fitness/yoga room
- Party room with table soccer, darts, pinball, brand new multimedia system and private cinema
- Two ski rooms