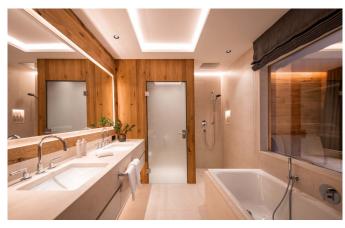

### **LAYOUT**

Total chalet for 10 people on 550m<sup>2</sup>:

• 2 en-suite double rooms (approx. 30m²)

- 1 suite (65m²) including 1 bedroom, living & dining area, open fireplace and balcony
- 1 suite (65m<sup>2</sup>) including 2 bedrooms 2 bathrooms, living & dining area with kitchen and balcony
- $\bullet$  Large lounge area with open fireplace and two balconies on approx.  $65m^2,$  and a large table for the chalet guests
- Two spa areas each with sauna, steam bath and relaxation area
- One fitness/yoga room
- Party room with table soccer, darts, pinball, brand new multimedia system and private cinema
- Two ski rooms