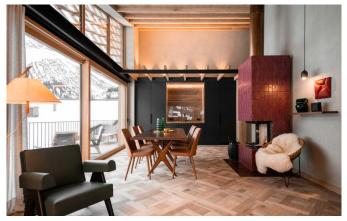

**LECH-092** From: €47,500/Week

Luxury Alpine Design Chalet in Lech with 5\* Hotel-Services

**10-12** Guests • **5** Bedrooms • **550** m² / **5920** ft

Artfully designed with selected handicrafts; an alpine Chalet with a modern interior décor twist: The exclusive chalet can host up to 10-12 guests with its sizeable 550m² square meters. There are 3 uniquely deluxe furnished units, each with private bathrooms, a spacious open living and dining area, some open fireplaces and several terraces providing spectacular views of Lech. For our guests` entertainment, a fully equipped party room with a top notch multimedia system, bar, private cinema, pinball machine and dart board is at your beck and call. Additionally, the Luxury Residence offers two private spa zones, including a sauna, steam bath, multifunctional Yoga room, resting areas and two ski rooms. Looking for flexibility, discretion and masterly culinary experiences? An extensive breakfast, 24 hour concierge service and numerous culinary options are available either in the chalet or in the adjacent 5 star Hotel.

### **LAYOUT**

Total chalet for 10 people on 550m<sup>2</sup>:

• 2 en-suite double rooms (approx. 30m²)

- 1 suite (65m²) including 1 bedroom, living & dining area, open fireplace and balcony
- 1 suite (65m<sup>2</sup>) including 2 bedrooms 2 bathrooms, living & dining area with kitchen and balcony
- $\bullet$  Large lounge area with open fireplace and two balconies on approx.  $65m^2,$  and a large table for the chalet guests
- Two spa areas each with sauna, steam bath and relaxation area
- One fitness/yoga room
- Party room with table soccer, darts, pinball, brand new multimedia system and private cinema
- Two ski rooms