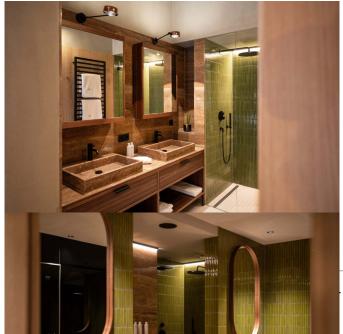

### **LAYOUT**

Total chalet for 10 people on 550m<sup>2</sup>:

• 2 en-suite double rooms (approx. 30m²)

- 1 suite (65m²) including 1 bedroom, living & dining area, open fireplace and balcony
- 1 suite (65m<sup>2</sup>) including 2 bedrooms 2 bathrooms, living & dining area with kitchen and balcony
- $\bullet$  Large lounge area with open fireplace and two balconies on approx.  $65m^2,$  and a large table for the chalet guests
- Two spa areas each with sauna, steam bath and relaxation area
- One fitness/yoga room
- Party room with table soccer, darts, pinball, brand new multimedia system and private cinema
- Two ski rooms