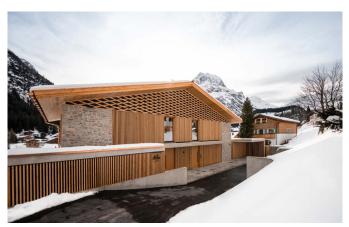

**LECH-092** From: €47,500/Week

Luxury Alpine Design Chalet in Lech with 5\* Hotel-Services

**10-12** Guests • **5** Bedrooms • **550** m² / **5920** ft

Artfully designed with selected handicrafts; an alpine Chalet with a modern interior décor twist: The exclusive chalet can host up to 10-12 guests with its sizeable 550m² square meters. There are 3 uniquely deluxe furnished units, each with private bathrooms, a spacious open living and dining area, some open fireplaces and several terraces providing spectacular views of Lech. For our guests` entertainment, a fully equipped party room with a top notch multimedia system, bar, private cinema, pinball machine and dart board is at your beck and call. Additionally, the Luxury Residence offers two private spa zones, including a sauna, steam bath, multifunctional Yoga room, resting areas and two ski rooms. Looking for flexibility, discretion and masterly culinary experiences? An extensive breakfast, 24 hour concierge service and numerous culinary options are available either in the chalet or in the adjacent 5 star Hotel.

## **DISCTANCES**

Airport: Innsbruck, 90 minutes by car

**Town:** 5 minutes walk **Skiing:** 200 metres