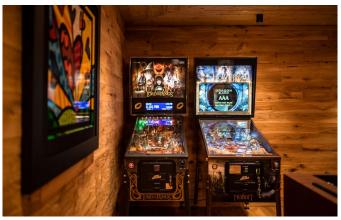

**LECH-092** From: €47,500/Week

Luxury Alpine Design Chalet in Lech with 5\* Hotel-Services

**10-12** Guests • **5** Bedrooms • **550** m² / **5920** ft

Artfully designed with selected handicrafts; an alpine Chalet with a modern interior décor twist: The exclusive chalet can host up to 10-12 guests with its sizeable 550m² square meters. There are 3 uniquely deluxe furnished units, each with private bathrooms, a spacious open living and dining area, some open fireplaces and several terraces providing spectacular views of Lech. For our guests` entertainment, a fully equipped party room with a top notch multimedia system, bar, private cinema, pinball machine and dart board is at your beck and call. Additionally, the Luxury Residence offers two private spa zones, including a sauna, steam bath, multifunctional Yoga room, resting areas and two ski rooms. Looking for flexibility, discretion and masterly culinary experiences? An extensive breakfast, 24 hour concierge service and numerous culinary options are available either in the chalet or in the adjacent 5 star Hotel.

### **LAYOUT**

Total chalet for 10 people on 550m<sup>2</sup>:

• 2 en-suite double rooms (approx. 30m²)

- 1 suite (65m²) including 1 bedroom, living & dining area, open fireplace and balcony
- 1 suite (65m<sup>2</sup>) including 2 bedrooms 2 bathrooms, living & dining area with kitchen and balcony
- $\bullet$  Large lounge area with open fireplace and two balconies on approx.  $65m^2,$  and a large table for the chalet guests
- Two spa areas each with sauna, steam bath and relaxation area
- One fitness/yoga room
- Party room with table soccer, darts, pinball, brand new multimedia system and private cinema
- Two ski rooms