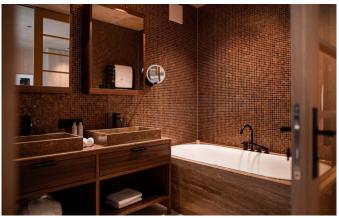

### **LAYOUT**

Total chalet for 10 people on 550m<sup>2</sup>:

• 2 en-suite double rooms (approx. 30m²)

- 1 suite (65m²) including 1 bedroom, living & dining area, open fireplace and balcony
- 1 suite (65m<sup>2</sup>) including 2 bedrooms 2 bathrooms, living & dining area with kitchen and balcony
- $\bullet$  Large lounge area with open fireplace and two balconies on approx.  $65m^2,$  and a large table for the chalet guests
- Two spa areas each with sauna, steam bath and relaxation area
- One fitness/yoga room
- Party room with table soccer, darts, pinball, brand new multimedia system and private cinema
- Two ski rooms