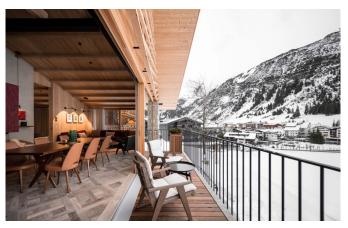

**LECH-092** From: €47,500/Week

Luxury Alpine Design Chalet in Lech with 5\* Hotel-Services

**10-12** Guests • **5** Bedrooms • **550** m² / **5920** ft

Artfully designed with selected handicrafts; an alpine Chalet with a modern interior décor twist: The exclusive chalet can host up to 10-12 guests with its sizeable 550m² square meters. There are 3 uniquely deluxe furnished units, each with private bathrooms, a spacious open living and dining area, some open fireplaces and several terraces providing spectacular views of Lech. For our guests` entertainment, a fully equipped party room with a top notch multimedia system, bar, private cinema, pinball machine and dart board is at your beck and call. Additionally, the Luxury Residence offers two private spa zones, including a sauna, steam bath, multifunctional Yoga room, resting areas and two ski rooms. Looking for flexibility, discretion and masterly culinary experiences? An extensive breakfast, 24 hour concierge service and numerous culinary options are available either in the chalet or in the adjacent 5 star Hotel.

### **LAYOUT**

Total chalet for 10 people on 550m<sup>2</sup>:

• 2 en-suite double rooms (approx. 30m²)

- 1 suite (65m²) including 1 bedroom, living & dining area, open fireplace and balcony
- 1 suite (65m<sup>2</sup>) including 2 bedrooms 2 bathrooms, living & dining area with kitchen and balcony
- $\bullet$  Large lounge area with open fireplace and two balconies on approx.  $65m^2,$  and a large table for the chalet guests
- Two spa areas each with sauna, steam bath and relaxation area
- One fitness/yoga room
- Party room with table soccer, darts, pinball, brand new multimedia system and private cinema
- Two ski rooms