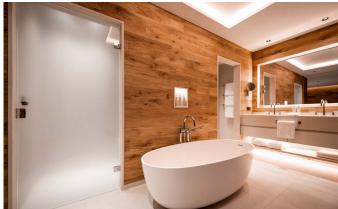

### **LAYOUT**

Total chalet for 10 people on 550m<sup>2</sup>:

• 2 en-suite double rooms (approx. 30m²)

- 1 suite (65m²) including 1 bedroom, living & dining area, open fireplace and balcony
- 1 suite (65m<sup>2</sup>) including 2 bedrooms 2 bathrooms, living & dining area with kitchen and balcony
- $\bullet$  Large lounge area with open fireplace and two balconies on approx.  $65m^2,$  and a large table for the chalet guests
- Two spa areas each with sauna, steam bath and relaxation area
- One fitness/yoga room
- Party room with table soccer, darts, pinball, brand new multimedia system and private cinema
- Two ski rooms