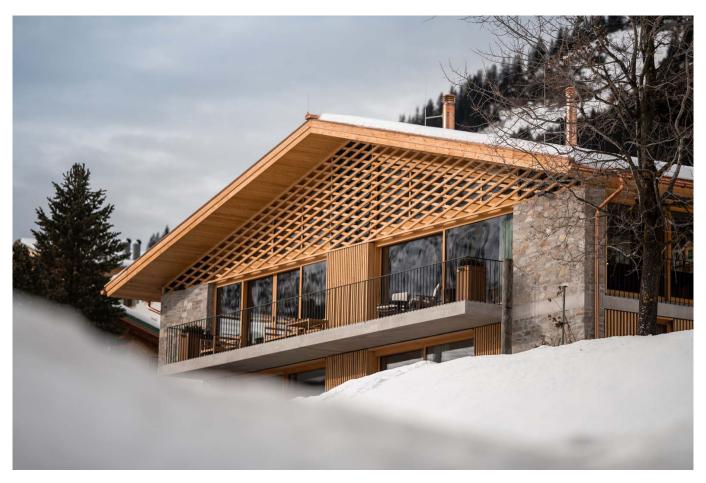

**LECH-092** From: €47,500/Week

Luxury Alpine Design Chalet in Lech with 5\* Hotel-Services

**10-12** Guests • **5** Bedrooms • **550** m² / **5920** ft

Artfully designed with selected handicrafts; an alpine Chalet with a modern interior décor twist: The exclusive chalet can host up to 10-12 guests with its sizeable 550m² square meters. There are 3 uniquely deluxe furnished units, each with private bathrooms, a spacious open living and dining area, some open fireplaces and several terraces providing spectacular views of Lech. For our guests` entertainment, a fully equipped party room with a top notch multimedia system, bar, private cinema, pinball machine and dart board is at your beck and call. Additionally, the Luxury Residence offers two private spa zones, including a sauna, steam bath, multifunctional Yoga room, resting areas and two ski rooms. Looking for flexibility, discretion and masterly culinary experiences? An extensive breakfast, 24 hour concierge service and numerous culinary options are available either in the chalet or in the adjacent 5 star Hotel.