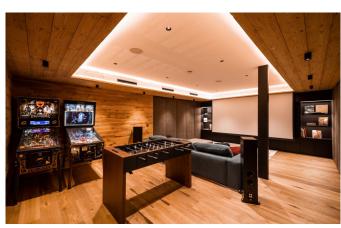

**LECH-092** From: €47,500/Week

Luxury Alpine Design Chalet in Lech with 5\* Hotel-Services

**10-12** Guests • **5** Bedrooms • **550** m² / **5920** ft

Artfully designed with selected handicrafts; an alpine Chalet with a modern interior décor twist: The exclusive chalet can host up to 10-12 guests with its sizeable 550m² square meters. There are 3 uniquely deluxe furnished units, each with private bathrooms, a spacious open living and dining area, some open fireplaces and several terraces providing spectacular views of Lech. For our guests` entertainment, a fully equipped party room with a top notch multimedia system, bar, private cinema, pinball machine and dart board is at your beck and call. Additionally, the Luxury Residence offers two private spa zones, including a sauna, steam bath, multifunctional Yoga room, resting areas and two ski rooms. Looking for flexibility, discretion and masterly culinary experiences? An extensive breakfast, 24 hour concierge service and numerous culinary options are available either in the chalet or in the adjacent 5 star Hotel.

### **LAYOUT**

Total chalet for 10 people on 550m<sup>2</sup>:

• 2 en-suite double rooms (approx. 30m²)

- 1 suite (65m²) including 1 bedroom, living & dining area, open fireplace and balcony
- 1 suite (65m<sup>2</sup>) including 2 bedrooms 2 bathrooms, living & dining area with kitchen and balcony
- $\bullet$  Large lounge area with open fireplace and two balconies on approx.  $65m^2,$  and a large table for the chalet guests
- Two spa areas each with sauna, steam bath and relaxation area
- One fitness/yoga room
- Party room with table soccer, darts, pinball, brand new multimedia system and private cinema
- Two ski rooms