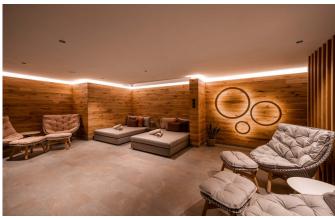

### **FACILITIES**

• Child friendly

• Close proximity to slopes

Fireplace

• Hammam / Steam room

• Lift

Massage room

Parking

Sauna

Ski & boot room

• South facing terrace / balconies

• Wellness spa

### **LAYOUT**

Total chalet for 10 people on 550m<sup>2</sup>:

• 2 en-suite double rooms (approx. 30m²)

- 1 suite (65m²) including 1 bedroom, living & dining area, open fireplace and balcony
- 1 suite (65m<sup>2</sup>) including 2 bedrooms 2 bathrooms, living & dining area with kitchen and balcony
- $\bullet$  Large lounge area with open fireplace and two balconies on approx.  $65m^2,$  and a large table for the chalet guests
- Two spa areas each with sauna, steam bath and relaxation area
- One fitness/yoga room
- Party room with table soccer, darts, pinball, brand new multimedia system and private cinema
- Two ski rooms