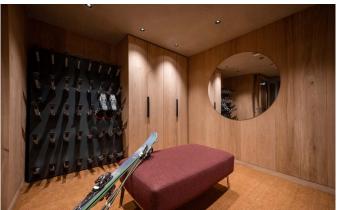

### **FACILITIES**

• Child friendly

• Close proximity to slopes

Fireplace

• Hammam / Steam room

• Lift

Massage room

Parking

Sauna

Ski & boot room

• South facing terrace / balconies

• Wellness spa

### **LAYOUT**

Total chalet for 10 people on 550m<sup>2</sup>:

• 2 en-suite double rooms (approx. 30m²)

- 1 suite (65m²) including 1 bedroom, living & dining area, open fireplace and balcony
- 1 suite (65m<sup>2</sup>) including 2 bedrooms 2 bathrooms, living & dining area with kitchen and balcony
- $\bullet$  Large lounge area with open fireplace and two balconies on approx.  $65m^2,$  and a large table for the chalet guests
- Two spa areas each with sauna, steam bath and relaxation area
- One fitness/yoga room
- Party room with table soccer, darts, pinball, brand new multimedia system and private cinema
- Two ski rooms