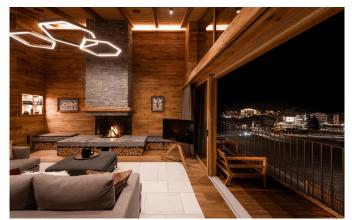

### **LAYOUT**

Total chalet for 10 people on 550m<sup>2</sup>:

• 2 en-suite double rooms (approx. 30m²)

- 1 suite (65m²) including 1 bedroom, living & dining area, open fireplace and balcony
- 1 suite (65m<sup>2</sup>) including 2 bedrooms 2 bathrooms, living & dining area with kitchen and balcony
- $\bullet$  Large lounge area with open fireplace and two balconies on approx.  $65m^2,$  and a large table for the chalet guests
- Two spa areas each with sauna, steam bath and relaxation area
- One fitness/yoga room
- Party room with table soccer, darts, pinball, brand new multimedia system and private cinema
- Two ski rooms