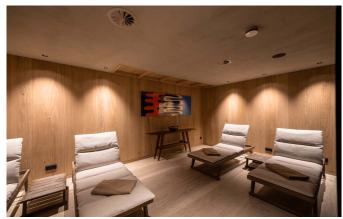

### **FACILITIES**

• Child friendly

• Close proximity to slopes

Fireplace

• Hammam / Steam room

• Lift

Massage room

Parking

Sauna

Ski & boot room

• South facing terrace / balconies

• Wellness spa

### **LAYOUT**

Total chalet for 10 people on 550m<sup>2</sup>:

• 2 en-suite double rooms (approx. 30m²)

- 1 suite (65m²) including 1 bedroom, living & dining area, open fireplace and balcony
- 1 suite (65m<sup>2</sup>) including 2 bedrooms 2 bathrooms, living & dining area with kitchen and balcony
- $\bullet$  Large lounge area with open fireplace and two balconies on approx.  $65m^2,$  and a large table for the chalet guests
- Two spa areas each with sauna, steam bath and relaxation area
- One fitness/yoga room
- Party room with table soccer, darts, pinball, brand new multimedia system and private cinema
- Two ski rooms