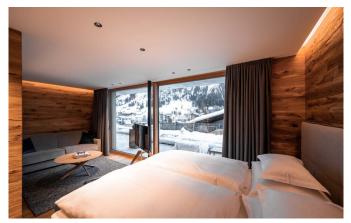

### **LAYOUT**

Total chalet for 10 people on 550m<sup>2</sup>:

• 2 en-suite double rooms (approx. 30m²)

- 1 suite (65m²) including 1 bedroom, living & dining area, open fireplace and balcony
- 1 suite (65m<sup>2</sup>) including 2 bedrooms 2 bathrooms, living & dining area with kitchen and balcony
- $\bullet$  Large lounge area with open fireplace and two balconies on approx.  $65m^2,$  and a large table for the chalet guests
- Two spa areas each with sauna, steam bath and relaxation area
- One fitness/yoga room
- Party room with table soccer, darts, pinball, brand new multimedia system and private cinema
- Two ski rooms