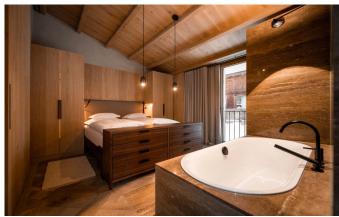

### **LAYOUT**

Total chalet for 10 people on 550m<sup>2</sup>:

• 2 en-suite double rooms (approx. 30m²)

- 1 suite (65m²) including 1 bedroom, living & dining area, open fireplace and balcony
- 1 suite (65m<sup>2</sup>) including 2 bedrooms 2 bathrooms, living & dining area with kitchen and balcony
- $\bullet$  Large lounge area with open fireplace and two balconies on approx.  $65m^2,$  and a large table for the chalet guests
- Two spa areas each with sauna, steam bath and relaxation area
- One fitness/yoga room
- Party room with table soccer, darts, pinball, brand new multimedia system and private cinema
- Two ski rooms