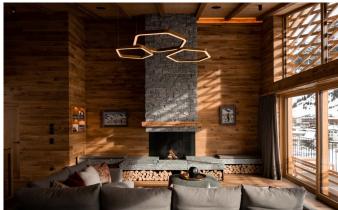

### **LAYOUT**

Total chalet for 10 people on 550m<sup>2</sup>:

• 2 en-suite double rooms (approx. 30m²)

- 1 suite (65m²) including 1 bedroom, living & dining area, open fireplace and balcony
- 1 suite (65m<sup>2</sup>) including 2 bedrooms 2 bathrooms, living & dining area with kitchen and balcony
- $\bullet$  Large lounge area with open fireplace and two balconies on approx.  $65m^2,$  and a large table for the chalet guests
- Two spa areas each with sauna, steam bath and relaxation area
- One fitness/yoga room
- Party room with table soccer, darts, pinball, brand new multimedia system and private cinema
- Two ski rooms