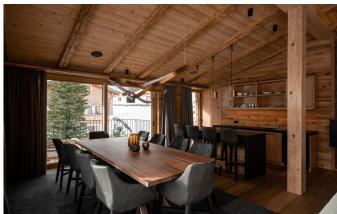

**LECH-092** From: €47,500/Week

Luxury Alpine Design Chalet in Lech with 5\* Hotel-Services

**10-12** Guests • **5** Bedrooms • **550** m² / **5920** ft

Artfully designed with selected handicrafts; an alpine Chalet with a modern interior décor twist: The exclusive chalet can host up to 10-12 guests with its sizeable 550m² square meters. There are 3 uniquely deluxe furnished units, each with private bathrooms, a spacious open living and dining area, some open fireplaces and several terraces providing spectacular views of Lech. For our guests` entertainment, a fully equipped party room with a top notch multimedia system, bar, private cinema, pinball machine and dart board is at your beck and call. Additionally, the Luxury Residence offers two private spa zones, including a sauna, steam bath, multifunctional Yoga room, resting areas and two ski rooms. Looking for flexibility, discretion and masterly culinary experiences? An extensive breakfast, 24 hour concierge service and numerous culinary options are available either in the chalet or in the adjacent 5 star Hotel.

### **LAYOUT**

Total chalet for 10 people on 550m<sup>2</sup>:

• 2 en-suite double rooms (approx. 30m²)

- 1 suite (65m²) including 1 bedroom, living & dining area, open fireplace and balcony
- 1 suite (65m<sup>2</sup>) including 2 bedrooms 2 bathrooms, living & dining area with kitchen and balcony
- $\bullet$  Large lounge area with open fireplace and two balconies on approx.  $65m^2,$  and a large table for the chalet guests
- Two spa areas each with sauna, steam bath and relaxation area
- One fitness/yoga room
- Party room with table soccer, darts, pinball, brand new multimedia system and private cinema
- Two ski rooms