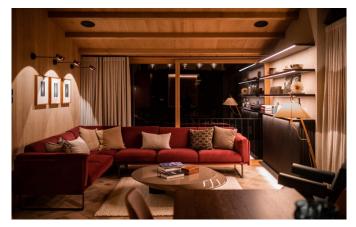

### **LAYOUT**

Total chalet for 10 people on 550m<sup>2</sup>:

• 2 en-suite double rooms (approx. 30m²)

- 1 suite (65m²) including 1 bedroom, living & dining area, open fireplace and balcony
- 1 suite (65m<sup>2</sup>) including 2 bedrooms 2 bathrooms, living & dining area with kitchen and balcony
- $\bullet$  Large lounge area with open fireplace and two balconies on approx.  $65m^2,$  and a large table for the chalet guests
- Two spa areas each with sauna, steam bath and relaxation area
- One fitness/yoga room
- Party room with table soccer, darts, pinball, brand new multimedia system and private cinema
- Two ski rooms