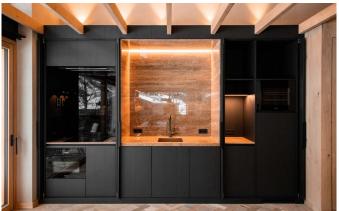

### **LAYOUT**

Total chalet for 10 people on 550m<sup>2</sup>:

• 2 en-suite double rooms (approx. 30m²)

- 1 suite (65m²) including 1 bedroom, living & dining area, open fireplace and balcony
- 1 suite (65m<sup>2</sup>) including 2 bedrooms 2 bathrooms, living & dining area with kitchen and balcony
- $\bullet$  Large lounge area with open fireplace and two balconies on approx.  $65m^2,$  and a large table for the chalet guests
- Two spa areas each with sauna, steam bath and relaxation area
- One fitness/yoga room
- Party room with table soccer, darts, pinball, brand new multimedia system and private cinema
- Two ski rooms