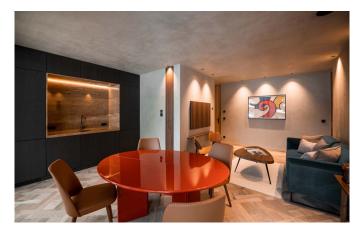

### **LAYOUT**

Total chalet for 10 people on 550m<sup>2</sup>:

• 2 en-suite double rooms (approx. 30m²)

- 1 suite (65m²) including 1 bedroom, living & dining area, open fireplace and balcony
- 1 suite (65m<sup>2</sup>) including 2 bedrooms 2 bathrooms, living & dining area with kitchen and balcony
- $\bullet$  Large lounge area with open fireplace and two balconies on approx.  $65m^2,$  and a large table for the chalet guests
- Two spa areas each with sauna, steam bath and relaxation area
- One fitness/yoga room
- Party room with table soccer, darts, pinball, brand new multimedia system and private cinema
- Two ski rooms