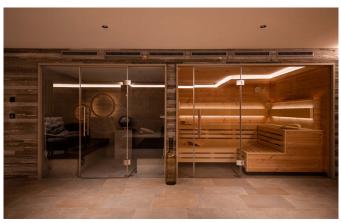

### **FACILITIES**

• Child friendly

• Close proximity to slopes

Fireplace

• Hammam / Steam room

• Lift

Massage room

Parking

Sauna

Ski & boot room

• South facing terrace / balconies

• Wellness spa

### **LAYOUT**

Total chalet for 10 people on 550m<sup>2</sup>:

• 2 en-suite double rooms (approx. 30m²)

- 1 suite (65m²) including 1 bedroom, living & dining area, open fireplace and balcony
- 1 suite (65m<sup>2</sup>) including 2 bedrooms 2 bathrooms, living & dining area with kitchen and balcony
- $\bullet$  Large lounge area with open fireplace and two balconies on approx.  $65m^2,$  and a large table for the chalet guests
- Two spa areas each with sauna, steam bath and relaxation area
- One fitness/yoga room
- Party room with table soccer, darts, pinball, brand new multimedia system and private cinema
- Two ski rooms