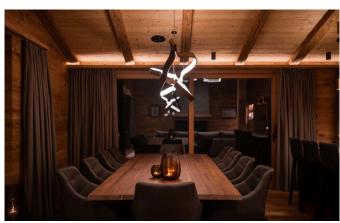

**LECH-092** From: €47,500/Week

Luxury Alpine Design Chalet in Lech with 5\* Hotel-Services

**10-12** Guests • **5** Bedrooms • **550** m² / **5920** ft

Artfully designed with selected handicrafts; an alpine Chalet with a modern interior décor twist: The exclusive chalet can host up to 10-12 guests with its sizeable 550m² square meters. There are 3 uniquely deluxe furnished units, each with private bathrooms, a spacious open living and dining area, some open fireplaces and several terraces providing spectacular views of Lech. For our guests` entertainment, a fully equipped party room with a top notch multimedia system, bar, private cinema, pinball machine and dart board is at your beck and call. Additionally, the Luxury Residence offers two private spa zones, including a sauna, steam bath, multifunctional Yoga room, resting areas and two ski rooms. Looking for flexibility, discretion and masterly culinary experiences? An extensive breakfast, 24 hour concierge service and numerous culinary options are available either in the chalet or in the adjacent 5 star Hotel.

### **LAYOUT**

Total chalet for 10 people on 550m<sup>2</sup>:

• 2 en-suite double rooms (approx. 30m²)

- 1 suite (65m²) including 1 bedroom, living & dining area, open fireplace and balcony
- 1 suite (65m<sup>2</sup>) including 2 bedrooms 2 bathrooms, living & dining area with kitchen and balcony
- $\bullet$  Large lounge area with open fireplace and two balconies on approx.  $65m^2,$  and a large table for the chalet guests
- Two spa areas each with sauna, steam bath and relaxation area
- One fitness/yoga room
- Party room with table soccer, darts, pinball, brand new multimedia system and private cinema
- Two ski rooms