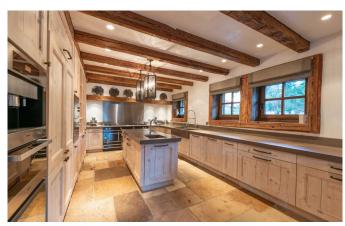

MEGEVE-030 From: upon request

This chalet embodies the ultimate Megève chic

10-12 Guests • 6 Bedrooms • 1200 m<sup>2</sup> / 12917 ft

In the heart of Mont d'Arbois, this chalet is definitely one of the most beautiful chalets in Megève. Nestled in a very exclusive and gated domain, it takes advantage of a private and calm setting, a stone's throw away from the recent Four Seasons hotel whose ski lift makes the location even more convenient. The chalet spans over 1'200 sqm with an impressive layout over 4 floors linked by a beautiful staircase with a stunning, crafted masterpiece chandelier. The large volumes are superbly designed with top quality materials, refined decoration, beautiful furnishings and state-of-the-art technology. The Chalet can welcome 10 adults and 3 children in 6 gorgeous and comfortable rooms, all en-suite. A room dedicated to your staff is also available next to the chalet entrance. The entertainment and wellness areas are outstanding. The game room and the cutting-edge home cinema are reached through an Epicurian living-room with a fantastic wine bar. At the garden level, the spa area is worthy of one found in a palace. It boasts a large steam bath with an ice fountain, a sauna, and a relaxation zone with a jacuzzi and a fireplace. Guests can also enjoy a special treat in the massage room or beauty salon next door. The indoor/outdoor pool is stunning as well with its 11m long basin outside by a large exterior wooden terrace. Exteriors are amongst the most attractive we have seen for a mountain property. A lovely stream goes around the sun-drenched landscaped grounds and anywhere, from the outdoor dining area with barbecue overlooking the pool, the hot tub with TV or the lounge around the fire pit, you can enjoy peaceful panoramic views. In a nutshell, this chalet embodies the ultimate Megève chic... with all the appropriate services to ensure memorable times with family and friends.

# **GROUND FLOOR**

Large entrance hall
Living room with fire place, flat screen TV and a Steinway piano
Dining room with outdoor smoking lounge
Fully semi professional kitchen
Study with TV
Staff room
Guest toilets
Ski room with boot heaters