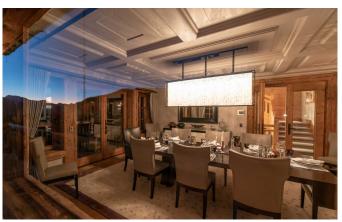

MEGEVE-030 From: upon request

This chalet embodies the ultimate Megève chic

10-12 Guests • 6 Bedrooms • 1200 m<sup>2</sup> / 12917 ft

In the heart of Mont d'Arbois, this chalet is definitely one of the most beautiful chalets in Megève. Nestled in a very exclusive and gated domain, it takes advantage of a private and calm setting, a stone's throw away from the recent Four Seasons hotel whose ski lift makes the location even more convenient. The chalet spans over 1'200 sqm with an impressive layout over 4 floors linked by a beautiful staircase with a stunning, crafted masterpiece chandelier. The large volumes are superbly designed with top quality materials, refined decoration, beautiful furnishings and state-of-the-art technology. The Chalet can welcome 10 adults and 3 children in 6 gorgeous and comfortable rooms, all en-suite. A room dedicated to your staff is also available next to the chalet entrance. The entertainment and wellness areas are outstanding. The game room and the cutting-edge home cinema are reached through an Epicurian living-room with a fantastic wine bar. At the garden level, the spa area is worthy of one found in a palace. It boasts a large steam bath with an ice fountain, a sauna, and a relaxation zone with a jacuzzi and a fireplace. Guests can also enjoy a special treat in the massage room or beauty salon next door. The indoor/outdoor pool is stunning as well with its 11m long basin outside by a large exterior wooden terrace. Exteriors are amongst the most attractive we have seen for a mountain property. A lovely stream goes around the sun-drenched landscaped grounds and anywhere, from the outdoor dining area with barbecue overlooking the pool, the hot tub with TV or the lounge around the fire pit, you can enjoy peaceful panoramic views. In a nutshell, this chalet embodies the ultimate Megève chic... with all the appropriate services to ensure memorable times with family and friends.

# **GROUND FLOOR**

Large entrance hall
Living room with fire place, flat screen TV and a Steinway piano
Dining room with outdoor smoking lounge
Fully semi professional kitchen
Study with TV
Staff room
Guest toilets
Ski room with boot heaters