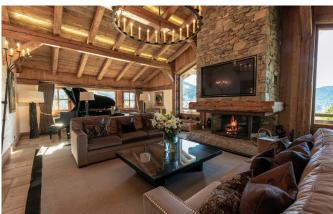

# **GROUND FLOOR**

Large entrance hall
Living room with fire place, flat screen TV and a Steinway piano
Dining room with outdoor smoking lounge
Fully semi professional kitchen
Study with TV
Staff room
Guest toilets
Ski room with boot heaters