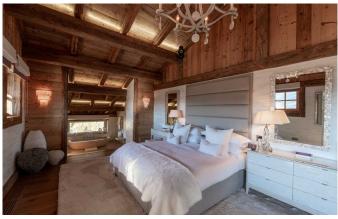

# 1 ST FLOOR

Master bedroom with fireplace, TV, walk-in closet and en-suite bathroom (shower, bath with mirror integrated TV and separate toilets)

Two twin bedroom with TV, each with an en-suite bathroom