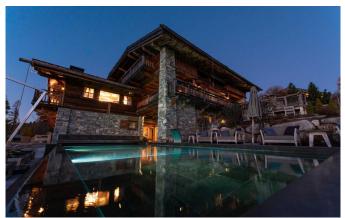

MEGEVE-030 From: upon request

This chalet embodies the ultimate Megève chic

10-12 Guests • 6 Bedrooms • 1200 m<sup>2</sup> / 12917 ft

In the heart of Mont d'Arbois, this chalet is definitely one of the most beautiful chalets in Megève. Nestled in a very exclusive and gated domain, it takes advantage of a private and calm setting, a stone's throw away from the recent Four Seasons hotel whose ski lift makes the location even more convenient. The chalet spans over 1'200 sqm with an impressive layout over 4 floors linked by a beautiful staircase with a stunning, crafted masterpiece chandelier. The large volumes are superbly designed with top quality materials, refined decoration, beautiful furnishings and state-of-the-art technology. The Chalet can welcome 10 adults and 3 children in 6 gorgeous and comfortable rooms, all en-suite. A room dedicated to your staff is also available next to the chalet entrance. The entertainment and wellness areas are outstanding. The game room and the cutting-edge home cinema are reached through an Epicurian living-room with a fantastic wine bar. At the garden level, the spa area is worthy of one found in a palace. It boasts a large steam bath with an ice fountain, a sauna, and a relaxation zone with a jacuzzi and a fireplace. Guests can also enjoy a special treat in the massage room or beauty salon next door. The indoor/outdoor pool is stunning as well with its 11m long basin outside by a large exterior wooden terrace. Exteriors are amongst the most attractive we have seen for a mountain property. A lovely stream goes around the sun-drenched landscaped grounds and anywhere, from the outdoor dining area with barbecue overlooking the pool, the hot tub with TV or the lounge around the fire pit, you can enjoy peaceful panoramic views. In a nutshell, this chalet embodies the ultimate Megève chic... with all the appropriate services to ensure memorable times with family and friends.