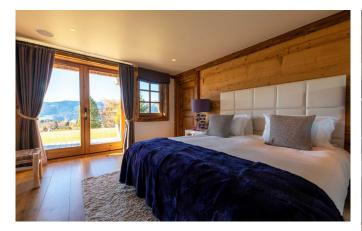

# 1 ST FLOOR

Master bedroom with fireplace, TV, walk-in closet and en-suite bathroom (shower, bath with mirror integrated TV and separate toilets)

Two twin bedroom with TV, each with an en-suite bathroom