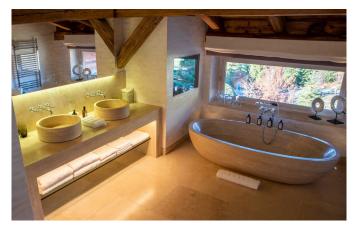

# 1 ST FLOOR

Master bedroom with fireplace, TV, walk-in closet and en-suite bathroom (shower, bath with mirror integrated TV and separate toilets)

Two twin bedroom with TV, each with an en-suite bathroom

### **GARDEN LEVEL**

Spa with steam room with ice fountain, sauna, hot tub, relaxation room Massage and beauty treatment room Fitness room Heated indoor/outdoor swimming pool Two double bedroom, each with en-suite bathroom One children bedroom with bunk beds and en-suite bathroom