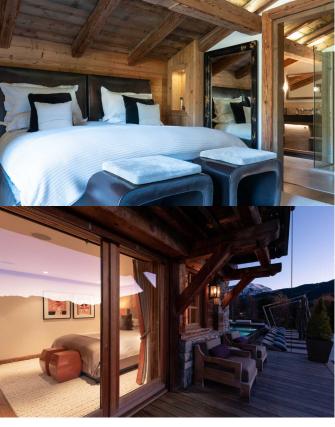

MEGEVE-030 From: upon request

This chalet embodies the ultimate Megève chic

10-12 Guests • 6 Bedrooms • 1200 m<sup>2</sup> / 12917 ft

In the heart of Mont d'Arbois, this chalet is definitely one of the most beautiful chalets in Megève. Nestled in a very exclusive and gated domain, it takes advantage of a private and calm setting, a stone's throw away from the recent Four Seasons hotel whose ski lift makes the location even more convenient. The chalet spans over 1'200 sqm with an impressive layout over 4 floors linked by a beautiful staircase with a stunning, crafted masterpiece chandelier. The large volumes are superbly designed with top quality materials, refined decoration, beautiful furnishings and state-of-the-art technology. The Chalet can welcome 10 adults and 3 children in 6 gorgeous and comfortable rooms, all en-suite. A room dedicated to your staff is also available next to the chalet entrance. The entertainment and wellness areas are outstanding. The game room and the cutting-edge home cinema are reached through an Epicurian living-room with a fantastic wine bar. At the garden level, the spa area is worthy of one found in a palace. It boasts a large steam bath with an ice fountain, a sauna, and a relaxation zone with a jacuzzi and a fireplace. Guests can also enjoy a special treat in the massage room or beauty salon next door. The indoor/outdoor pool is stunning as well with its 11m long basin outside by a large exterior wooden terrace. Exteriors are amongst the most attractive we have seen for a mountain property. A lovely stream goes around the sun-drenched landscaped grounds and anywhere, from the outdoor dining area with barbecue overlooking the pool, the hot tub with TV or the lounge around the fire pit, you can enjoy peaceful panoramic views. In a nutshell, this chalet embodies the ultimate Megève chic... with all the appropriate services to ensure memorable times with family and friends.

# 1 ST FLOOR

Master bedroom with fireplace, TV, walk-in closet and en-suite bathroom (shower, bath with mirror integrated TV and separate toilets)

Two twin bedroom with TV, each with an en-suite bathroom