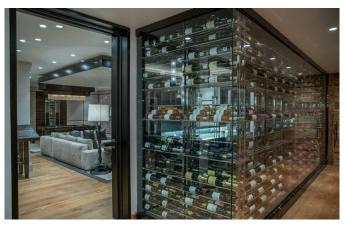

MEGEVE-030 From: upon request

This chalet embodies the ultimate Megève chic

10-12 Guests • 6 Bedrooms • 1200 m<sup>2</sup> / 12917 ft

In the heart of Mont d'Arbois, this chalet is definitely one of the most beautiful chalets in Megève. Nestled in a very exclusive and gated domain, it takes advantage of a private and calm setting, a stone's throw away from the recent Four Seasons hotel whose ski lift makes the location even more convenient. The chalet spans over 1'200 sqm with an impressive layout over 4 floors linked by a beautiful staircase with a stunning, crafted masterpiece chandelier. The large volumes are superbly designed with top quality materials, refined decoration, beautiful furnishings and state-of-the-art technology. The Chalet can welcome 10 adults and 3 children in 6 gorgeous and comfortable rooms, all en-suite. A room dedicated to your staff is also available next to the chalet entrance. The entertainment and wellness areas are outstanding. The game room and the cutting-edge home cinema are reached through an Epicurian living-room with a fantastic wine bar. At the garden level, the spa area is worthy of one found in a palace. It boasts a large steam bath with an ice fountain, a sauna, and a relaxation zone with a jacuzzi and a fireplace. Guests can also enjoy a special treat in the massage room or beauty salon next door. The indoor/outdoor pool is stunning as well with its 11m long basin outside by a large exterior wooden terrace. Exteriors are amongst the most attractive we have seen for a mountain property. A lovely stream goes around the sun-drenched landscaped grounds and anywhere, from the outdoor dining area with barbecue overlooking the pool, the hot tub with TV or the lounge around the fire pit, you can enjoy peaceful panoramic views. In a nutshell, this chalet embodies the ultimate Megève chic... with all the appropriate services to ensure memorable times with family and friends.

#### LOWER FLOOR

Entertainment room with a stunning bar/wine cellar, fire place, pool table, football table and air hockey game

Home Cinema Toilets