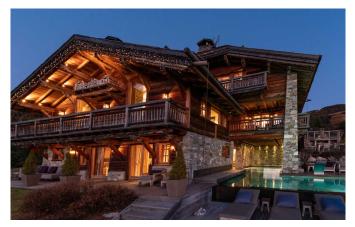

MEGEVE-030 From: upon request

This chalet embodies the ultimate Megève chic

10-12 Guests • 6 Bedrooms • 1200 m<sup>2</sup> / 12917 ft

In the heart of Mont d'Arbois, this chalet is definitely one of the most beautiful chalets in Megève. Nestled in a very exclusive and gated domain, it takes advantage of a private and calm setting, a stone's throw away from the recent Four Seasons hotel whose ski lift makes the location even more convenient. The chalet spans over 1'200 sqm with an impressive layout over 4 floors linked by a beautiful staircase with a stunning, crafted masterpiece chandelier. The large volumes are superbly designed with top quality materials, refined decoration, beautiful furnishings and state-of-the-art technology. The Chalet can welcome 10 adults and 3 children in 6 gorgeous and comfortable rooms, all en-suite. A room dedicated to your staff is also available next to the chalet entrance. The entertainment and wellness areas are outstanding. The game room and the cutting-edge home cinema are reached through an Epicurian living-room with a fantastic wine bar. At the garden level, the spa area is worthy of one found in a palace. It boasts a large steam bath with an ice fountain, a sauna, and a relaxation zone with a jacuzzi and a fireplace. Guests can also enjoy a special treat in the massage room or beauty salon next door. The indoor/outdoor pool is stunning as well with its 11m long basin outside by a large exterior wooden terrace. Exteriors are amongst the most attractive we have seen for a mountain property. A lovely stream goes around the sun-drenched landscaped grounds and anywhere, from the outdoor dining area with barbecue overlooking the pool, the hot tub with TV or the lounge around the fire pit, you can enjoy peaceful panoramic views. In a nutshell, this chalet embodies the ultimate Megève chic... with all the appropriate services to ensure memorable times with family and friends.