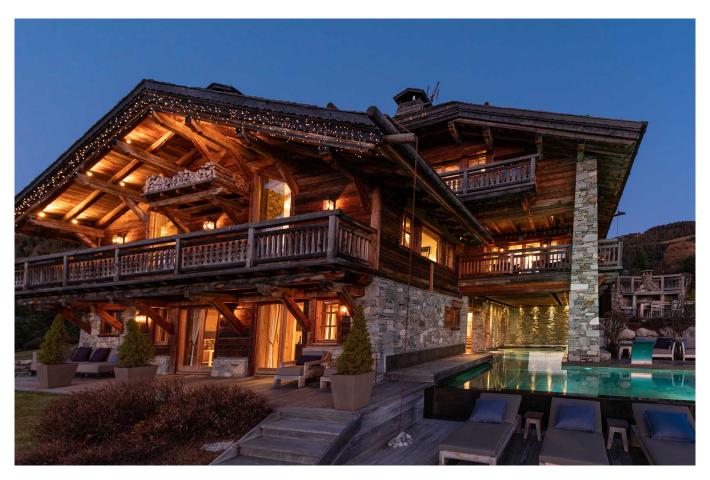

MEGEVE-030 From: upon request

This chalet embodies the ultimate Megève chic

10-12 Guests • 6 Bedrooms • 1200 m<sup>2</sup> / 12917 ft

In the heart of Mont d'Arbois, this chalet is definitely one of the most beautiful chalets in Megève. Nestled in a very exclusive and gated domain, it takes advantage of a private and calm setting, a stone's throw away from the recent Four Seasons hotel whose ski lift makes the location even more convenient. The chalet spans over 1'200 sqm with an impressive layout over 4 floors linked by a beautiful staircase with a stunning, crafted masterpiece chandelier. The large volumes are superbly designed with top quality materials, refined decoration, beautiful furnishings and state-of-the-art technology. The Chalet can welcome 10 adults and 3 children in 6 gorgeous and comfortable rooms, all en-suite. A room dedicated to your staff is also available next to the chalet entrance. The entertainment and wellness areas are outstanding. The game room and the cutting-edge home cinema are reached through an Epicurian living-room with a fantastic wine bar. At the garden level, the spa area is worthy of one found in a palace. It boasts a large steam bath with an ice fountain, a sauna, and a relaxation zone with a jacuzzi and a fireplace. Guests can also enjoy a special treat in the massage room or beauty salon next door. The indoor/outdoor pool is stunning as well with its 11m long basin outside by a large exterior wooden terrace. Exteriors are amongst the most attractive we have seen for a mountain property. A lovely stream goes around the sun-drenched landscaped grounds and anywhere, from the outdoor dining area with barbecue overlooking the pool, the hot tub with TV or the lounge around the fire pit, you can enjoy peaceful panoramic views. In a nutshell, this chalet embodies the ultimate Megève chic... with all the appropriate services to ensure memorable times with family and friends.