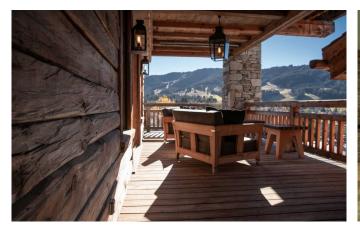

MEGEVE-030 From: upon request

This chalet embodies the ultimate Megève chic

10-12 Guests • 6 Bedrooms • 1200 m<sup>2</sup> / 12917 ft

In the heart of Mont d'Arbois, this chalet is definitely one of the most beautiful chalets in Megève. Nestled in a very exclusive and gated domain, it takes advantage of a private and calm setting, a stone's throw away from the recent Four Seasons hotel whose ski lift makes the location even more convenient. The chalet spans over 1'200 sqm with an impressive layout over 4 floors linked by a beautiful staircase with a stunning, crafted masterpiece chandelier. The large volumes are superbly designed with top quality materials, refined decoration, beautiful furnishings and state-of-the-art technology. The Chalet can welcome 10 adults and 3 children in 6 gorgeous and comfortable rooms, all en-suite. A room dedicated to your staff is also available next to the chalet entrance. The entertainment and wellness areas are outstanding. The game room and the cutting-edge home cinema are reached through an Epicurian living-room with a fantastic wine bar. At the garden level, the spa area is worthy of one found in a palace. It boasts a large steam bath with an ice fountain, a sauna, and a relaxation zone with a jacuzzi and a fireplace. Guests can also enjoy a special treat in the massage room or beauty salon next door. The indoor/outdoor pool is stunning as well with its 11m long basin outside by a large exterior wooden terrace. Exteriors are amongst the most attractive we have seen for a mountain property. A lovely stream goes around the sun-drenched landscaped grounds and anywhere, from the outdoor dining area with barbecue overlooking the pool, the hot tub with TV or the lounge around the fire pit, you can enjoy peaceful panoramic views. In a nutshell, this chalet embodies the ultimate Megève chic... with all the appropriate services to ensure memorable times with family and friends.