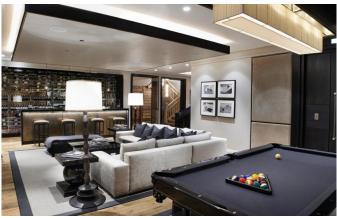

MEGEVE-030 From: upon request

This chalet embodies the ultimate Megève chic

10-12 Guests • 6 Bedrooms • 1200 m<sup>2</sup> / 12917 ft

In the heart of Mont d'Arbois, this chalet is definitely one of the most beautiful chalets in Megève. Nestled in a very exclusive and gated domain, it takes advantage of a private and calm setting, a stone's throw away from the recent Four Seasons hotel whose ski lift makes the location even more convenient. The chalet spans over 1'200 sqm with an impressive layout over 4 floors linked by a beautiful staircase with a stunning, crafted masterpiece chandelier. The large volumes are superbly designed with top quality materials, refined decoration, beautiful furnishings and state-of-the-art technology. The Chalet can welcome 10 adults and 3 children in 6 gorgeous and comfortable rooms, all en-suite. A room dedicated to your staff is also available next to the chalet entrance. The entertainment and wellness areas are outstanding. The game room and the cutting-edge home cinema are reached through an Epicurian living-room with a fantastic wine bar. At the garden level, the spa area is worthy of one found in a palace. It boasts a large steam bath with an ice fountain, a sauna, and a relaxation zone with a jacuzzi and a fireplace. Guests can also enjoy a special treat in the massage room or beauty salon next door. The indoor/outdoor pool is stunning as well with its 11m long basin outside by a large exterior wooden terrace. Exteriors are amongst the most attractive we have seen for a mountain property. A lovely stream goes around the sun-drenched landscaped grounds and anywhere, from the outdoor dining area with barbecue overlooking the pool, the hot tub with TV or the lounge around the fire pit, you can enjoy peaceful panoramic views. In a nutshell, this chalet embodies the ultimate Megève chic... with all the appropriate services to ensure memorable times with family and friends.

# **FACILITIES**

• Bar area

BBQ

• Child friendly

• Cinema room

• Fireplace

· Games room: Table football

Garden

#### LOWER FLOOR

Entertainment room with a stunning bar/wine cellar, fire place, pool table, football table and air hockey game

Home Cinema Toilets