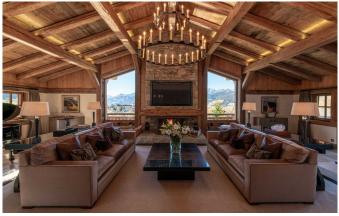

MEGEVE-030 From: upon request

This chalet embodies the ultimate Megève chic

10-12 Guests • 6 Bedrooms • 1200 m<sup>2</sup> / 12917 ft

In the heart of Mont d'Arbois, this chalet is definitely one of the most beautiful chalets in Megève. Nestled in a very exclusive and gated domain, it takes advantage of a private and calm setting, a stone's throw away from the recent Four Seasons hotel whose ski lift makes the location even more convenient. The chalet spans over 1'200 sqm with an impressive layout over 4 floors linked by a beautiful staircase with a stunning, crafted masterpiece chandelier. The large volumes are superbly designed with top quality materials, refined decoration, beautiful furnishings and state-of-the-art technology. The Chalet can welcome 10 adults and 3 children in 6 gorgeous and comfortable rooms, all en-suite. A room dedicated to your staff is also available next to the chalet entrance. The entertainment and wellness areas are outstanding. The game room and the cutting-edge home cinema are reached through an Epicurian living-room with a fantastic wine bar. At the garden level, the spa area is worthy of one found in a palace. It boasts a large steam bath with an ice fountain, a sauna, and a relaxation zone with a jacuzzi and a fireplace. Guests can also enjoy a special treat in the massage room or beauty salon next door. The indoor/outdoor pool is stunning as well with its 11m long basin outside by a large exterior wooden terrace. Exteriors are amongst the most attractive we have seen for a mountain property. A lovely stream goes around the sun-drenched landscaped grounds and anywhere, from the outdoor dining area with barbecue overlooking the pool, the hot tub with TV or the lounge around the fire pit, you can enjoy peaceful panoramic views. In a nutshell, this chalet embodies the ultimate Megève chic... with all the appropriate services to ensure memorable times with family and friends.

# **GROUND FLOOR**

Large entrance hall
Living room with fire place, flat screen TV and a Steinway piano
Dining room with outdoor smoking lounge
Fully semi professional kitchen
Study with TV
Staff room
Guest toilets
Ski room with boot heaters