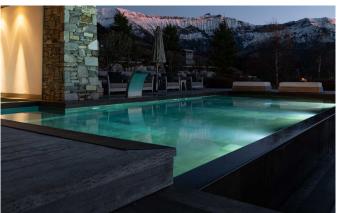

MEGEVE-030 From: upon request

This chalet embodies the ultimate Megève chic

10-12 Guests • 6 Bedrooms • 1200 m<sup>2</sup> / 12917 ft

In the heart of Mont d'Arbois, this chalet is definitely one of the most beautiful chalets in Megève. Nestled in a very exclusive and gated domain, it takes advantage of a private and calm setting, a stone's throw away from the recent Four Seasons hotel whose ski lift makes the location even more convenient. The chalet spans over 1'200 sqm with an impressive layout over 4 floors linked by a beautiful staircase with a stunning, crafted masterpiece chandelier. The large volumes are superbly designed with top quality materials, refined decoration, beautiful furnishings and state-of-the-art technology. The Chalet can welcome 10 adults and 3 children in 6 gorgeous and comfortable rooms, all en-suite. A room dedicated to your staff is also available next to the chalet entrance. The entertainment and wellness areas are outstanding. The game room and the cutting-edge home cinema are reached through an Epicurian living-room with a fantastic wine bar. At the garden level, the spa area is worthy of one found in a palace. It boasts a large steam bath with an ice fountain, a sauna, and a relaxation zone with a jacuzzi and a fireplace. Guests can also enjoy a special treat in the massage room or beauty salon next door. The indoor/outdoor pool is stunning as well with its 11m long basin outside by a large exterior wooden terrace. Exteriors are amongst the most attractive we have seen for a mountain property. A lovely stream goes around the sun-drenched landscaped grounds and anywhere, from the outdoor dining area with barbecue overlooking the pool, the hot tub with TV or the lounge around the fire pit, you can enjoy peaceful panoramic views. In a nutshell, this chalet embodies the ultimate Megève chic... with all the appropriate services to ensure memorable times with family and friends.

### **GARDEN LEVEL**

Spa with steam room with ice fountain, sauna, hot tub, relaxation room Massage and beauty treatment room Fitness room Heated indoor/outdoor swimming pool Two double bedroom, each with en-suite bathroom One children bedroom with bunk beds and en-suite bathroom