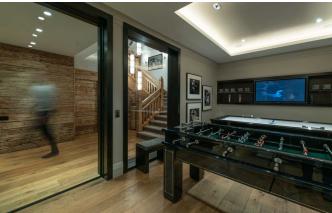

# **FACILITIES**

• Bar area

BBQ

• Child friendly

• Cinema room

• Fireplace

· Games room: Table football

Garden

#### LOWER FLOOR

Entertainment room with a stunning bar/wine cellar, fire place, pool table, football table and air hockey game

Home Cinema Toilets