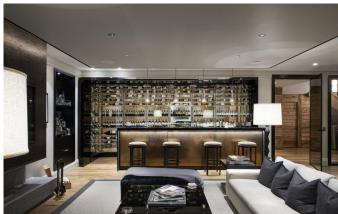

MEGEVE-030 From: upon request

This chalet embodies the ultimate Megève chic

10-12 Guests • 6 Bedrooms • 1200 m<sup>2</sup> / 12917 ft

In the heart of Mont d'Arbois, this chalet is definitely one of the most beautiful chalets in Megève. Nestled in a very exclusive and gated domain, it takes advantage of a private and calm setting, a stone's throw away from the recent Four Seasons hotel whose ski lift makes the location even more convenient. The chalet spans over 1'200 sqm with an impressive layout over 4 floors linked by a beautiful staircase with a stunning, crafted masterpiece chandelier. The large volumes are superbly designed with top quality materials, refined decoration, beautiful furnishings and state-of-the-art technology. The Chalet can welcome 10 adults and 3 children in 6 gorgeous and comfortable rooms, all en-suite. A room dedicated to your staff is also available next to the chalet entrance. The entertainment and wellness areas are outstanding. The game room and the cutting-edge home cinema are reached through an Epicurian living-room with a fantastic wine bar. At the garden level, the spa area is worthy of one found in a palace. It boasts a large steam bath with an ice fountain, a sauna, and a relaxation zone with a jacuzzi and a fireplace. Guests can also enjoy a special treat in the massage room or beauty salon next door. The indoor/outdoor pool is stunning as well with its 11m long basin outside by a large exterior wooden terrace. Exteriors are amongst the most attractive we have seen for a mountain property. A lovely stream goes around the sun-drenched landscaped grounds and anywhere, from the outdoor dining area with barbecue overlooking the pool, the hot tub with TV or the lounge around the fire pit, you can enjoy peaceful panoramic views. In a nutshell, this chalet embodies the ultimate Megève chic... with all the appropriate services to ensure memorable times with family and friends.

# **FACILITIES**

• Bar area

BBQ

• Child friendly

• Cinema room

• Fireplace

· Games room: Table football

Garden

#### LOWER FLOOR

Entertainment room with a stunning bar/wine cellar, fire place, pool table, football table and air hockey game

Home Cinema Toilets