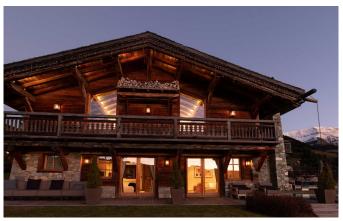

MEGEVE-030 From: upon request

This chalet embodies the ultimate Megève chic

10-12 Guests • 6 Bedrooms • 1200 m<sup>2</sup> / 12917 ft

In the heart of Mont d'Arbois, this chalet is definitely one of the most beautiful chalets in Megève. Nestled in a very exclusive and gated domain, it takes advantage of a private and calm setting, a stone's throw away from the recent Four Seasons hotel whose ski lift makes the location even more convenient. The chalet spans over 1'200 sqm with an impressive layout over 4 floors linked by a beautiful staircase with a stunning, crafted masterpiece chandelier. The large volumes are superbly designed with top quality materials, refined decoration, beautiful furnishings and state-of-the-art technology. The Chalet can welcome 10 adults and 3 children in 6 gorgeous and comfortable rooms, all en-suite. A room dedicated to your staff is also available next to the chalet entrance. The entertainment and wellness areas are outstanding. The game room and the cutting-edge home cinema are reached through an Epicurian living-room with a fantastic wine bar. At the garden level, the spa area is worthy of one found in a palace. It boasts a large steam bath with an ice fountain, a sauna, and a relaxation zone with a jacuzzi and a fireplace. Guests can also enjoy a special treat in the massage room or beauty salon next door. The indoor/outdoor pool is stunning as well with its 11m long basin outside by a large exterior wooden terrace. Exteriors are amongst the most attractive we have seen for a mountain property. A lovely stream goes around the sun-drenched landscaped grounds and anywhere, from the outdoor dining area with barbecue overlooking the pool, the hot tub with TV or the lounge around the fire pit, you can enjoy peaceful panoramic views. In a nutshell, this chalet embodies the ultimate Megève chic... with all the appropriate services to ensure memorable times with family and friends.