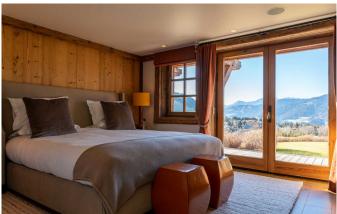

# 1 ST FLOOR

Master bedroom with fireplace, TV, walk-in closet and en-suite bathroom (shower, bath with mirror integrated TV and separate toilets)

Two twin bedroom with TV, each with an en-suite bathroom