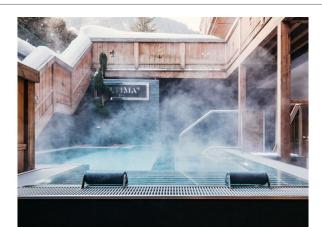

ious and elegant atmosphere, the residence is com- posed of a lounge, a reception area and three spacious bedrooms each with their bathroom and dressing areas. Each room is an actual master bedroom and has been designed to provide optimum comfort and privacy.



### SERVICS INCLUDED

- Daily Housekeeping Daily breakfast
- In-resort concierge service
- Services of connected 5\* Superior hotel

DISCTANCES

Airport: Geneva (2h30min), Saanen (10min) Town: 10-minute walk or 2-minute drive Skiing: 2-minute drive (Eggli)

### LAYOUT

260m 2 on the 2nd floor, private balconies, 3 bedrooms with super king size beds, private bathrooms and dressing areas, living room, dining area with table for 8 persons, fully equipped kitchen, visitor restroom, traditional fireplace.



# IMAGES