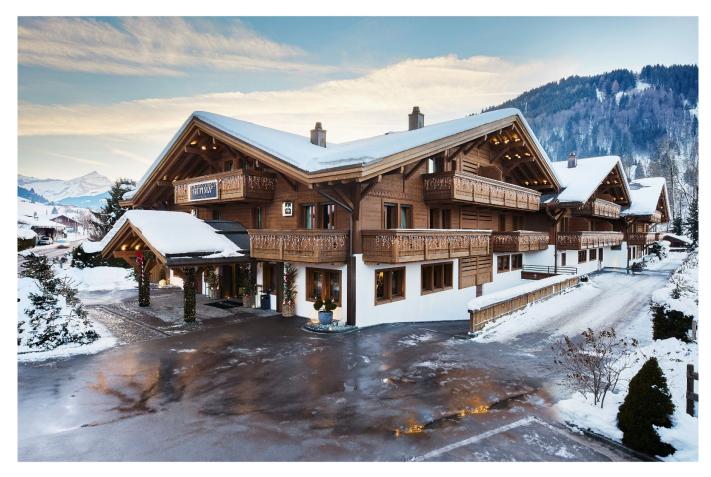

## **GSTAAD-015**

From: upon request

3-bedroom Residence of 260sqm in Gstaad

#### 6 Guests • 3 Bedrooms • 260 m² / 2798 ft

Covering an area of 260m 2, our unique Royal Residence combines the authenticity of an alpine chalet and contemporary design. In a luxurious and elegant atmosphere, the residence is com- posed of a lounge, a reception area and three spacious bedrooms each with their bathroom and dressing areas. Each room is an actual master bedroom and has been designed to provide optimum comfort and privacy.

### SERVICS INCLUDED

- Daily Housekeeping Daily breakfast
- In-resort concierge service
- Services of connected 5\* Superior hotel

DISCTANCES

Airport: Geneva (2h30min), Saanen (10min) Town: 10-minute walk or 2-minute drive Skiing: 2-minute drive (Eggli)

### LAYOUT

260m 2 on the 2nd floor, private balconies, 3 bedrooms with super king size beds, private bathrooms and dressing areas, living room, dining area with table for 8 persons, fully equipped kitchen, visitor restroom, traditional fireplace.