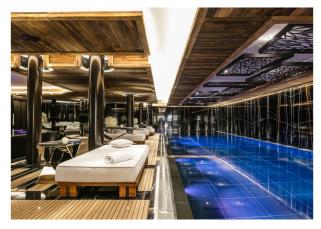

uxurious and elegant atmosphere, the residence is com- posed of a lounge, a reception area and three spacious bedrooms each with their bathroom and dressing areas. Each room is an actual master bedroom and has been designed to provide optimum comfort and privacy.



### SERVICS INCLUDED

- Daily Housekeeping Daily breakfast
- In-resort concierge service
- Services of connected 5\* Superior hotel

DISCTANCES

Airport: Geneva (2h30min), Saanen (10min) Town: 10-minute walk or 2-minute drive Skiing: 2-minute drive (Eggli)

### LAYOUT

260m 2 on the 2nd floor, private balconies, 3 bedrooms with super king size beds, private bathrooms and dressing areas, living room, dining area with table for 8 persons, fully equipped kitchen, visitor restroom, traditional fireplace.



# IMAGES