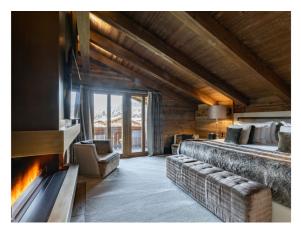

#### 6 Guests • 3 Bedrooms • 260 m² / 2798 ft

Covering an area of 260m 2, our unique Royal Residence combines the authenticity of an alpine chalet and contemporary design. In a luxurious and elegant atmosphere, the residence is com- posed of a lounge, a reception area and three spacious bedrooms each with their bathroom and dressing areas. Each room is an actual master bedroom and has been designed to provide optimum comfort and privacy.

### LAYOUT

260m 2 on the 2nd floor, private balconies, 3 bedrooms with super king size beds, private bathrooms and dressing areas, living room, dining area with table for 8 persons, fully equipped kitchen, visitor restroom, traditional fireplace.