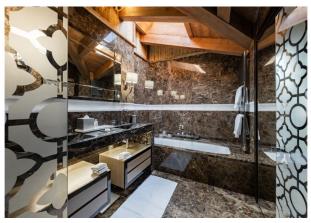

### LAYOUT

260m 2 on the 2nd floor, private balconies, 3 bedrooms with super king size beds, private bathrooms and dressing areas, living room, dining area with table for 8 persons, fully equipped kitchen, visitor restroom, traditional fireplace.