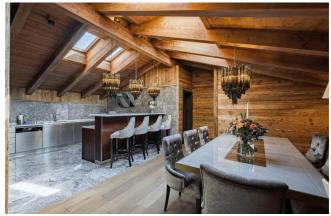

### LAYOUT

260m 2 on the 2nd floor, private balconies, 3 bedrooms with super king size beds, private bathrooms and dressing areas, living room, dining area with table for 8 persons, fully equipped kitchen, visitor restroom, traditional fireplace.