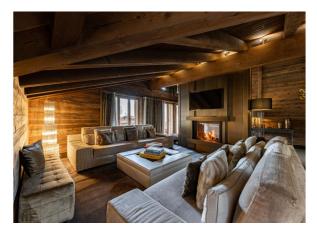

#### 6 Guests • 3 Bedrooms • 260 m² / 2798 ft

Covering an area of 260m 2, our unique Royal Residence combines the authenticity of an alpine chalet and contemporary design. In a luxurious and elegant atmosphere, the residence is com- posed of a lounge, a reception area and three spacious bedrooms each with their bathroom and dressing areas. Each room is an actual master bedroom and has been designed to provide optimum comfort and privacy.

### LAYOUT

260m 2 on the 2nd floor, private balconies, 3 bedrooms with super king size beds, private bathrooms and dressing areas, living room, dining area with table for 8 persons, fully equipped kitchen, visitor restroom, traditional fireplace.