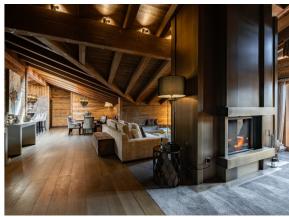

#### 6 Guests • 3 Bedrooms • 260 m² / 2798 ft

Covering an area of 260m 2, our unique Royal Residence combines the authenticity of an alpine chalet and contemporary design. In a luxurious and elegant atmosphere, the residence is com- posed of a lounge, a reception area and three spacious bedrooms each with their bathroom and dressing areas. Each room is an actual master bedroom and has been designed to provide optimum comfort and privacy.

### LAYOUT

260m 2 on the 2nd floor, private balconies, 3 bedrooms with super king size beds, private bathrooms and dressing areas, living room, dining area with table for 8 persons, fully equipped kitchen, visitor restroom, traditional fireplace.