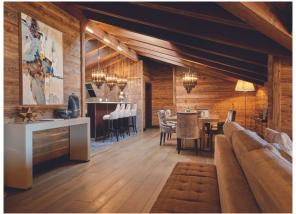

#### 6 Guests • 3 Bedrooms • 260 m² / 2798 ft

Covering an area of 260m 2, our unique Royal Residence combines the authenticity of an alpine chalet and contemporary design. In a luxurious and elegant atmosphere, the residence is com- posed of a lounge, a reception area and three spacious bedrooms each with their bathroom and dressing areas. Each room is an actual master bedroom and has been designed to provide optimum comfort and privacy.

### LAYOUT

260m 2 on the 2nd floor, private balconies, 3 bedrooms with super king size beds, private bathrooms and dressing areas, living room, dining area with table for 8 persons, fully equipped kitchen, visitor restroom, traditional fireplace.