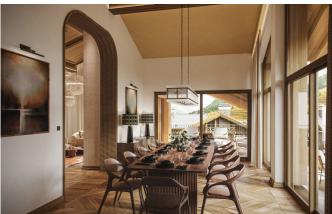

VAL D'ISERE-038 From: upon request

Brand-new luxury ski-in/out chalet in Val d'Isere

**12+2** Guests • **7** Bedrooms • **850** m² / **9149** ft

## **SERVICS INCLUDED**

- Dedicated service from the chalet Breakfast, Afternoon tea every staff
- 6 nights- Dinners prepared by professional chef
- day
- Open bar with spirits and soft
- drinks
- Carefully selected house wines
- In resort chauffeured 4x4 driving service