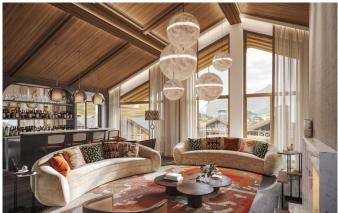

VAL D'ISERE-038 From: upon request

Brand-new luxury ski-in/out chalet in Val d'Isere

**12+2** Guests • **7** Bedrooms • **850** m² / **9149** ft

## **FACILITIES**

- Child friendly
- Cinema room
- Fireplace
- Hammam / Steam room
- Lift
- Massage room
- Outdoor Jacuzzi / hot tub
- Parking

- Sauna
- Ski & boot room
- Ski in/out
- Swimming Pool