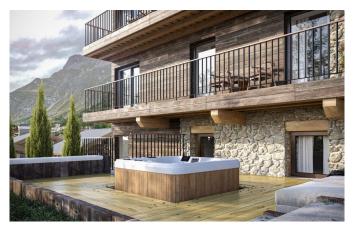

## **FACILITIES**

- Child friendly
- Cinema room
- Fireplace
- Hammam / Steam room
- Lift
- Massage room
- Outdoor Jacuzzi / hot tub
- Parking

- Sauna
- Ski & boot room
- Ski in/out
- Swimming Pool