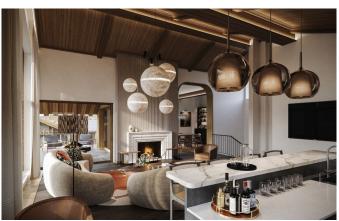

VAL D'ISERE-038 From: upon request

Brand-new luxury ski-in/out chalet in Val d'Isere

**12+2** Guests • **7** Bedrooms • **850** m² / **9149** ft

## **FACILITIES**

- Child friendly
- Cinema room
- Fireplace
- Hammam / Steam room
- Lift
- Massage room
- Outdoor Jacuzzi / hot tub
- Parking

- Sauna
- Ski & boot room
- Ski in/out
- Swimming Pool