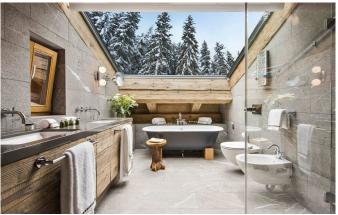

#### Spacious bedrooms furnished to the very highest standards

The main dining room and kitchen can be separated off from the lower living room by a hidden sliding door to create a more intimate atmosphere whilst your chef prepares a sumptuous dinner. The bedrooms are spacious and furnished to the very highest standards. The chalet is versatile, with the five bedrooms being able to set up as either doubles or twins. One of the bedrooms has a large full height mezzanine with additional double/twin beds. Read More