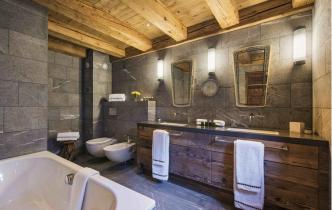

# LAYOUT

- Room 1: Master super-king/twin with en suite bathroom
- Room 2: Super-king/twin with en suite bathroom
- Room 3: Super-king/twin with en suite bathroom
- Room 4: Master super-king/twin with en suite bathroom with shower

Room 5: Super-king/twin with en suite bathroom with shower + Mezzanine: Super-king/twin

- In-resort concierge service
- Linen and utilities
- Ski in
- South facing terrace / balconies
- TV room
- Wii console and other childrens games