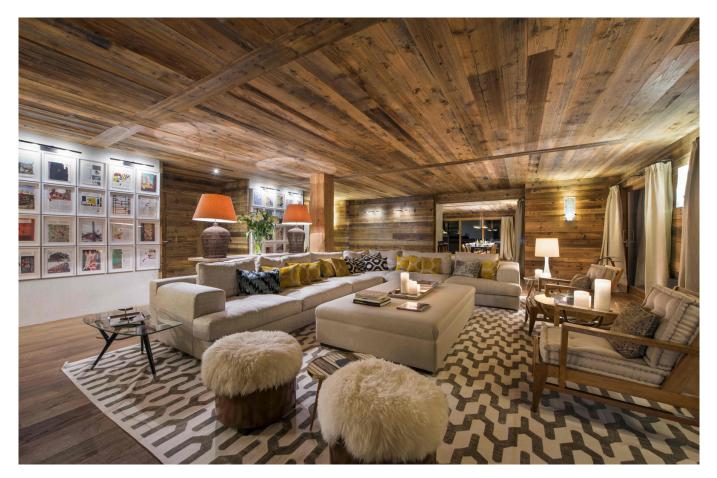

#### Stunning apartment near skilift with open fireplaces in living rooms

Decorated in a contemporary yet rustic style, the property oozes class and charm in equal abundance. Both of the spacious living rooms have open fires and there is an additional bar area downstairs. Decorated with some stunning modern art, the property also has a separate office, as well as a TV room. There are south-facing balconies running the entire length of the property offering spectacular views towards the mountains and the square itself.

- **FACILITIES**
- 2 large living areas
- Child friendly
- Close proximity to slopes
- Fireplace
- Garage Parking