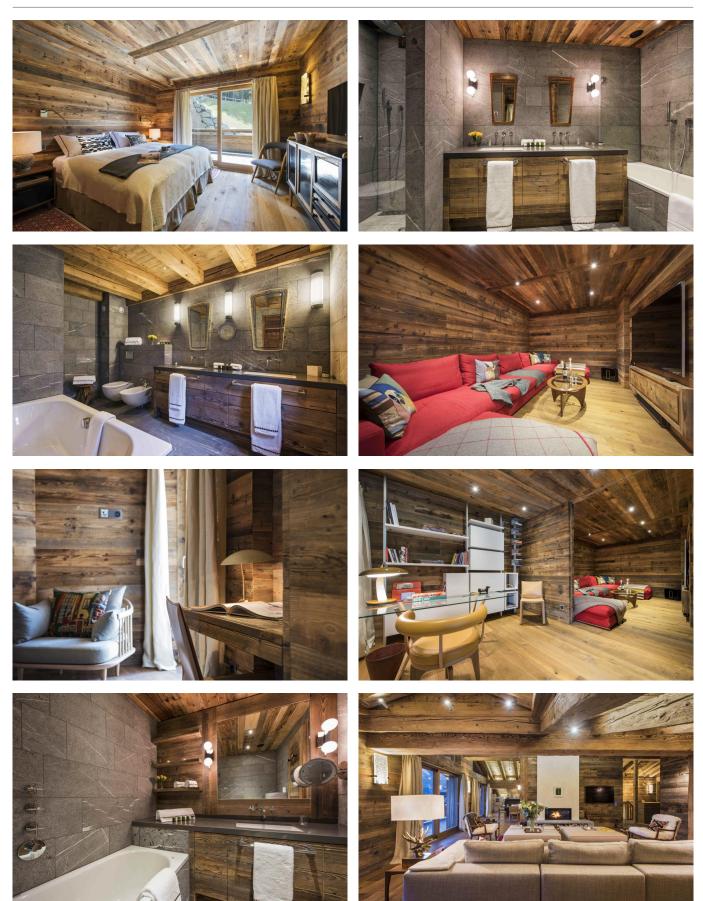

#### Spacious bedrooms furnished to the very highest standards

The main dining room and kitchen can be separated off from the lower living room by a hidden sliding door to create a more intimate atmosphere whilst your chef prepares a sumptuous dinner. The bedrooms are spacious and furnished to the very highest standards. The chalet is versatile, with the five bedrooms being able to set up as either doubles or twins. One of the bedrooms has a large full height mezzanine with additional double/twin beds. Read More

# LAYOUT

- Room 1: Master super-king/twin with en suite bathroom
- Room 2: Super-king/twin with en suite bathroom
- Room 3: Super-king/twin with en suite bathroom
- Room 4: Master super-king/twin with en suite bathroom with shower

Room 5: Super-king/twin with en suite bathroom with shower + Mezzanine: Super-king/twin

- In-resort concierge service
- Linen and utilities
- Ski in
- South facing terrace / balconies
- TV room
- Wii console and other childrens games