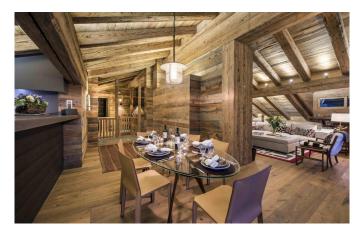

#### Stunning apartment near skilift with open fireplaces in living rooms

Decorated in a contemporary yet rustic style, the property oozes class and charm in equal abundance. Both of the spacious living rooms have open fires and there is an additional bar area downstairs. Decorated with some stunning modern art, the property also has a separate office, as well as a TV room. There are south-facing balconies running the entire length of the property offering spectacular views towards the mountains and the square itself.

#### Spacious bedrooms furnished to the very highest standards

The main dining room and kitchen can be separated off from the lower living room by a hidden sliding door to create a more intimate atmosphere whilst your chef prepares a sumptuous dinner. The bedrooms are spacious and furnished to the very highest standards. The chalet is versatile, with the five bedrooms being able to set up as either doubles or twins. One of the bedrooms has a large full height mezzanine with additional double/twin beds. Read More