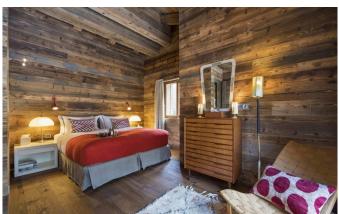

#### Spacious bedrooms furnished to the very highest standards

The main dining room and kitchen can be separated off from the lower living room by a hidden sliding door to create a more intimate atmosphere whilst your chef prepares a sumptuous dinner. The bedrooms are spacious and furnished to the very highest standards. The chalet is versatile, with the five bedrooms being able to set up as either doubles or twins. One of the bedrooms has a large full height mezzanine with additional double/twin beds. Read More

# LAYOUT

- Room 1: Master super-king/twin with en suite bathroom
- Room 2: Super-king/twin with en suite bathroom
- Room 3: Super-king/twin with en suite bathroom
- Room 4: Master super-king/twin with en suite bathroom with shower