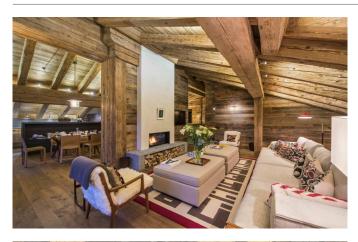

#### Stunning apartment near skilift with open fireplaces in living rooms

Decorated in a contemporary yet rustic style, the property oozes class and charm in equal abundance. Both of the spacious living rooms have open fires and there is an additional bar area downstairs. Decorated with some stunning modern art, the property also has a separate office, as well as a TV room. There are south-facing balconies running the entire length of the property offering spectacular views towards the mountains and the square itself.

#### Spacious bedrooms furnished to the very highest standards

The main dining room and kitchen can be separated off from the lower living room by a hidden sliding door to create a more intimate atmosphere whilst your chef prepares a sumptuous dinner. The bedrooms are spacious and furnished to the very highest standards. The chalet is versatile, with the five bedrooms being able to set up as either doubles or twins. One of the bedrooms has a large full height mezzanine with additional double/twin beds. Read More