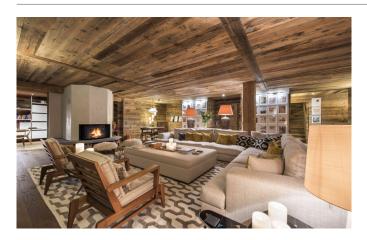

#### Stunning apartment near skilift with open fireplaces in living rooms

Decorated in a contemporary yet rustic style, the property oozes class and charm in equal abundance. Both of the spacious living rooms have open fires and there is an additional bar area downstairs. Decorated with some stunning modern art, the property also has a separate office, as well as a TV room. There are south-facing balconies running the entire length of the property offering spectacular views towards the mountains and the square itself.