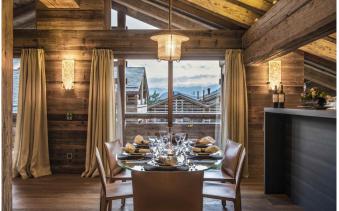

#### Stunning apartment near skilift with open fireplaces in living rooms

Decorated in a contemporary yet rustic style, the property oozes class and charm in equal abundance. Both of the spacious living rooms have open fires and there is an additional bar area downstairs. Decorated with some stunning modern art, the property also has a separate office, as well as a TV room. There are south-facing balconies running the entire length of the property offering spectacular views towards the mountains and the square itself.

#### Spacious bedrooms furnished to the very highest standards

The main dining room and kitchen can be separated off from the lower living room by a hidden sliding door to create a more intimate atmosphere whilst your chef prepares a sumptuous dinner. The bedrooms are spacious and furnished to the very highest standards. The chalet is versatile, with the five bedrooms being able to set up as either doubles or twins. One of the bedrooms has a large full height mezzanine with additional double/twin beds. Read More