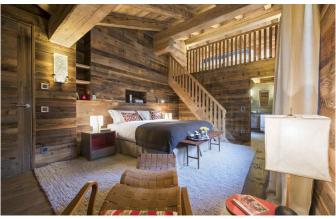

#### Stunning apartment near skilift with open fireplaces in living rooms

Decorated in a contemporary yet rustic style, the property oozes class and charm in equal abundance. Both of the spacious living rooms have open fires and there is an additional bar area downstairs. Decorated with some stunning modern art, the property also has a separate office, as well as a TV room. There are south-facing balconies running the entire length of the property offering spectacular views towards the mountains and the square itself.

#### Spacious bedrooms furnished to the very highest standards

The main dining room and kitchen can be separated off from the lower living room by a hidden sliding door to create a more intimate atmosphere whilst your chef prepares a sumptuous dinner. The bedrooms are spacious and furnished to the very highest standards. The chalet is versatile, with the five bedrooms being able to set up as either doubles or twins. One of the bedrooms has a large full height mezzanine with additional double/twin beds. Read More