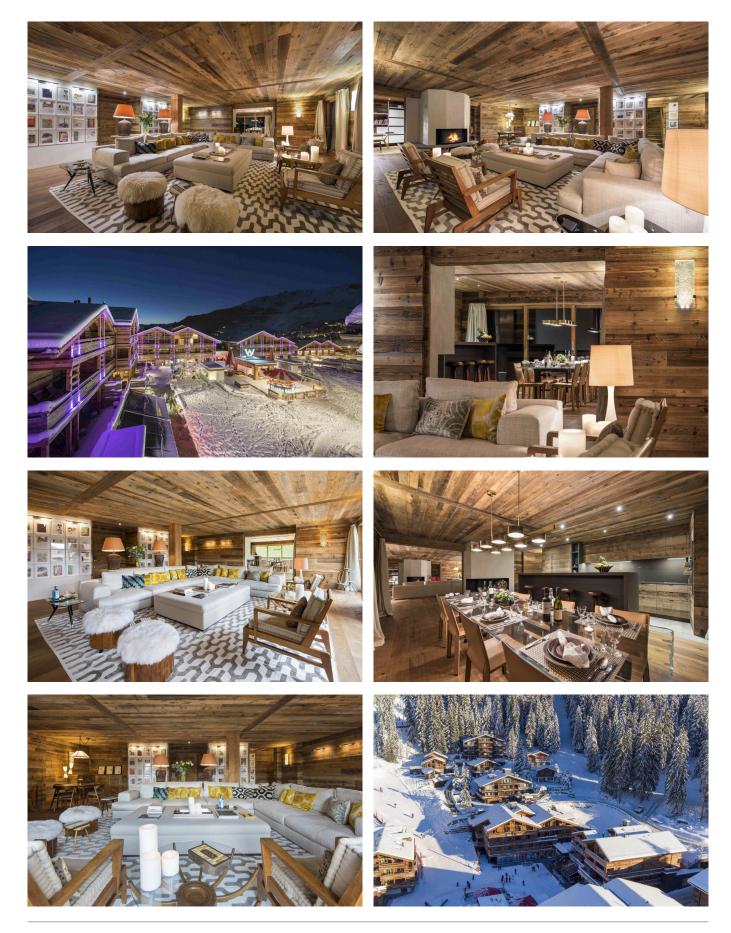

#### Stunning apartment near skilift with open fireplaces in living rooms

Decorated in a contemporary yet rustic style, the property oozes class and charm in equal abundance. Both of the spacious living rooms have open fires and there is an additional bar area downstairs. Decorated with some stunning modern art, the property also has a separate office, as well as a TV room. There are south-facing balconies running the entire length of the property offering spectacular views towards the mountains and the square itself.

- **FACILITIES**
- 2 large living areas
- Child friendly
- Close proximity to slopes
- Fireplace
- Garage Parking

## DISCTANCES

Airport: Geneva, 2 hours by car Town: 5 Metres Skiing: 5 Metres