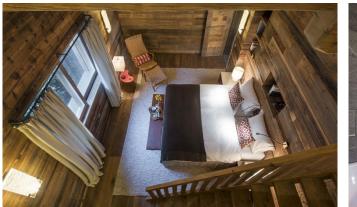

#### Spacious bedrooms furnished to the very highest standards

The main dining room and kitchen can be separated off from the lower living room by a hidden sliding door to create a more intimate atmosphere whilst your chef prepares a sumptuous dinner. The bedrooms are spacious and furnished to the very highest standards. The chalet is versatile, with the five bedrooms being able to set up as either doubles or twins. One of the bedrooms has a large full height mezzanine with additional double/twin beds. Read More

# LAYOUT

- Room 1: Master super-king/twin with en suite bathroom
- Room 2: Super-king/twin with en suite bathroom
- Room 3: Super-king/twin with en suite bathroom
- Room 4: Master super-king/twin with en suite bathroom with shower