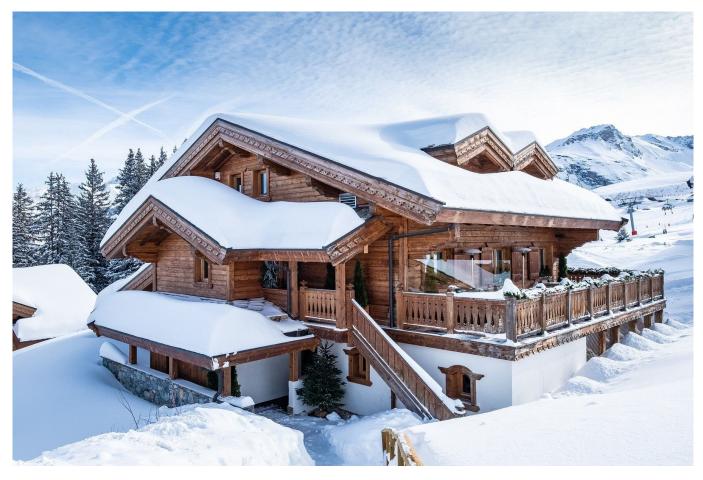

# **COURCHEVEL-031**

From: upon request

Ski-in/Out chalet on the Bellecote slope in Courchevel 1850

#### Located in a very quiet and wonderful position

The location of this chalet couldn't be better; it is situated on the Bellecôte run, opposite the Hotel Courcheneige at the top of Courchevel 1850. The chalet is located in a very quiet position away from the road and with secure underground parking. Truly a wonderful location. This chalet sleeps up to 8-12 people with 5 bedrooms and 5 bathrooms, with two master suites, two double/twin bedrooms and the bunk room can sleep up to 4 children. The interior, traditional wood with some modern touches of furniture, really feels like a home from home. The bedrooms have plenty of room and come with modern en-suite bathrooms/shower rooms. On the ground floor is the open plan lounge and dining area with magnificent feature fireplace. The professional kitchen is fully equipped. The chalet comes with a housekeeper and our in-resort concierge service. Should you wish we can arrange extra service/staff such as private chef, butler, chauffeurs according to your requirements.