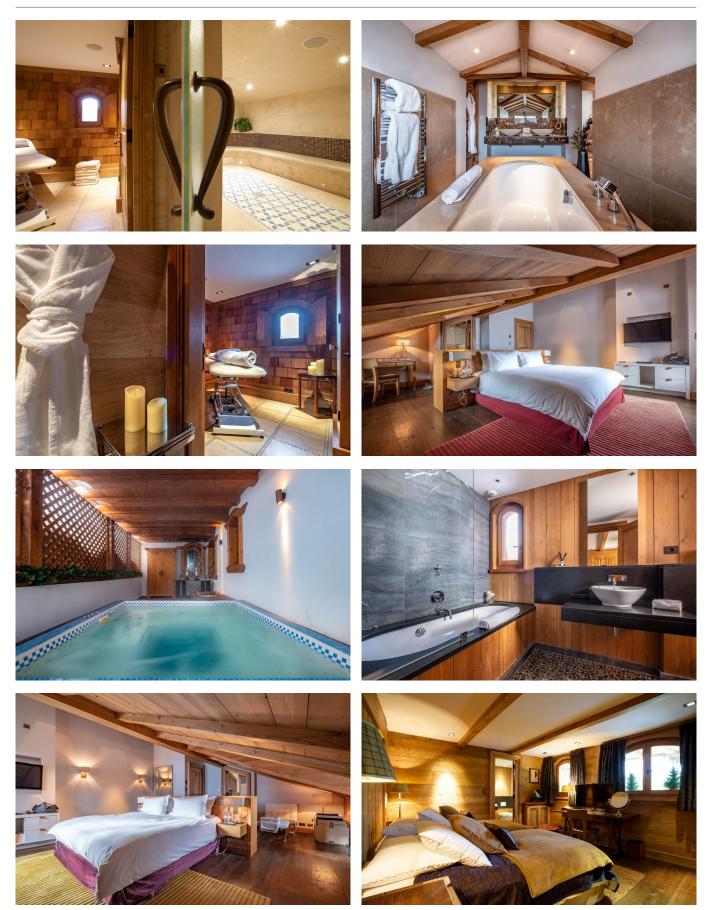

#### 8+4 Guests • 5 Bedrooms • 410 m<sup>2</sup> / 4413 ft

This very well proportioned and comfortable luxury chalet offers 5 en-suite bedrooms, sitting and dining room, cinema room all superbly decorated. Leisure facilities include a large hamman, outdoor Jacuzzi and massage room.

## LAYOUT

Entrance level: Entrance by private underground car park Wine cellar

Ground Floor:

Two twin bedrooms en suite (one with bathtub, one with shower), one children bedroom with 2X2 bunk beds and en suite bathroom (shower), grand hammam and massage room, outdoor jacuzzi, TV room, guest bathroom, ski room, laundry room

First Floor:

Large living room with central fireplace, dining area, professionally equipped kitchen, home cinema. Large, south facing balcony

Second Floor: Two master bedrooms en suite (with freestanding bathtubs) and hammam shower rooms, each with balcony overlooking piste

In-resort concierge service

• Hammam / Steam room

• Outdoor Jacuzzi / hot tub

Massage room

• Lift

- Extra staff (chef, butler, driver etc) available on request.
- Parking
- Ski & boot room
- Ski in/out
- South facing terrace / balconies