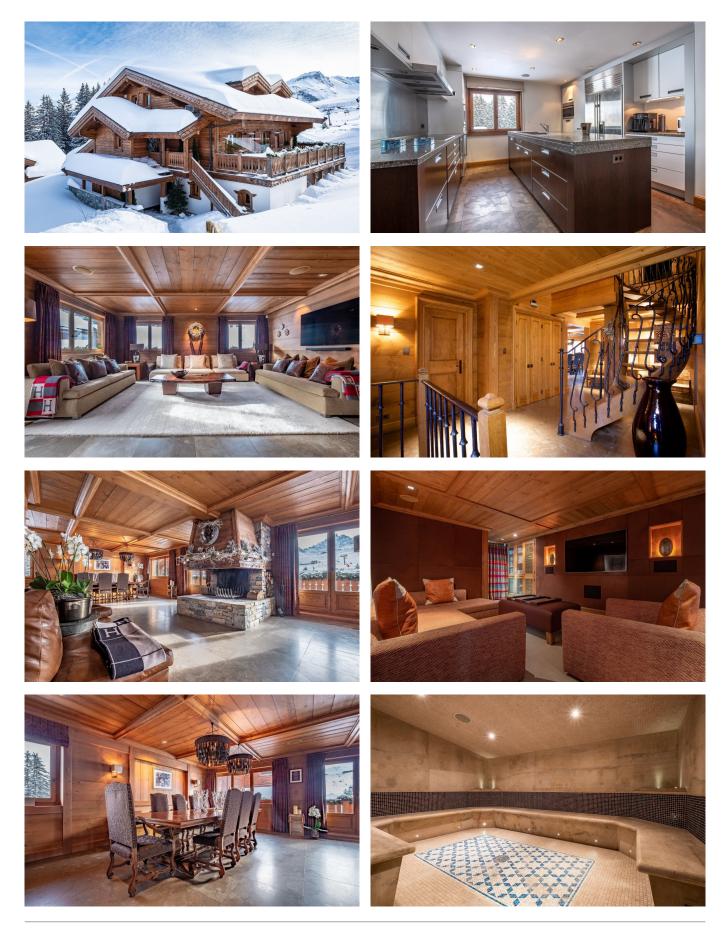

#### 8+4 Guests • 5 Bedrooms • 410 m<sup>2</sup> / 4413 ft

This very well proportioned and comfortable luxury chalet offers 5 en-suite bedrooms, sitting and dining room, cinema room all superbly decorated. Leisure facilities include a large hamman, outdoor Jacuzzi and massage room.

#### Located in a very quiet and wonderful position

The location of this chalet couldn't be better; it is situated on the Bellecôte run, opposite the Hotel Courcheneige at the top of Courchevel 1850. The chalet is located in a very quiet position away from the road and with secure underground parking. Truly a wonderful location. This chalet sleeps up to 8-12 people with 5 bedrooms and 5 bathrooms, with two master suites, two double/twin bedrooms and the bunk room can sleep up to 4 children. The interior, traditional wood with some modern touches of furniture, really feels like a home from home. The bedrooms have plenty of room and come with modern en-suite bathrooms/shower rooms. On the ground floor is the open plan lounge and dining area with magnificent feature fireplace. The professional kitchen is fully equipped. The chalet comes with a housekeeper and our in-resort concierge service. Should you wish we can arrange extra service/staff such as private chef, butler, chauffeurs according to your requirements.

## LAYOUT

Entrance level: Entrance by private underground car park Wine cellar

Ground Floor:

Two twin bedrooms en suite (one with bathtub, one with shower), one children bedroom with 2X2 bunk beds and en suite bathroom (shower), grand hammam and massage room, outdoor jacuzzi, TV room, guest bathroom, ski room, laundry room

First Floor:

Large living room with central fireplace, dining area, professionally equipped kitchen, home cinema. Large, south facing balcony

Second Floor: Two master bedrooms en suite (with freestanding bathtubs) and hammam shower rooms, each with balcony overlooking piste