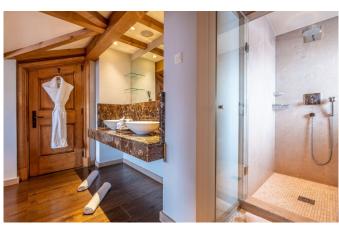

## LAYOUT

Entrance level: Entrance by private underground car park Wine cellar

Ground Floor:

Two twin bedrooms en suite (one with bathtub, one with shower), one children bedroom with 2X2 bunk beds and en suite bathroom (shower), grand hammam and massage room, outdoor jacuzzi, TV room, guest bathroom, ski room, laundry room

First Floor:

Large living room with central fireplace, dining area, professionally equipped kitchen, home cinema. Large, south facing balcony

Second Floor: Two master bedrooms en suite (with freestanding bathtubs) and hammam shower rooms, each with balcony overlooking piste