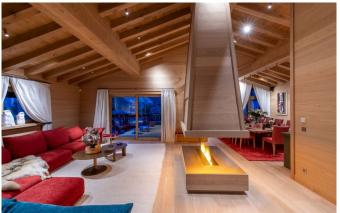

COURCHEVEL-041 From: €150,000/Week

Premier ski-in and ski-out chalet right on the Bellecote piste

12+2 Guests • 7 Bedrooms • 1235 m2 / 13293 ft

Nestled in the heart of Courchevel 1850, just a stone's throw from the world-renowned slopes, this chalet epitomises alpine luxury. Spread across six levels, this stunning retreat accommodates up to 12+2 guests in seven beautifully appointed bedrooms, where traditional charm meets modern sophistication. With its premier ski-in and ski-out position right on the Bellecote piste in Courchevel 1850, The chalet offers the ultimate convenience for ski lovers, delivering an unparalleled alpine experience. The top floor serves as the heart of the chalet, featuring a spacious open-plan living and dining area bathed in natural light from floor-to-ceiling windows. Vibrant red and blue accents infuse the space with energy and warmth, while an impressive electric steam fireplace adds a cosy touch. The dining area is ideal for long, leisurely dinners or indulgent breakfast spreads, and the expansive wrap-around balcony invites you to enjoy al fresco dining with breathtaking alpine views.