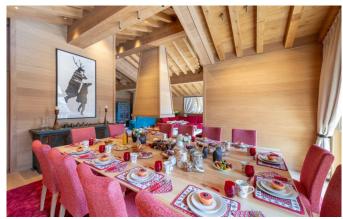

COURCHEVEL-041 From: €150,000/Week

Premier ski-in and ski-out chalet right on the Bellecote piste

12+2 Guests • 7 Bedrooms • 1235 m2 / 13293 ft

Nestled in the heart of Courchevel 1850, just a stone's throw from the world-renowned slopes, this chalet epitomises alpine luxury. Spread across six levels, this stunning retreat accommodates up to 12+2 guests in seven beautifully appointed bedrooms, where traditional charm meets modern sophistication. With its premier ski-in and ski-out position right on the Bellecote piste in Courchevel 1850, The chalet offers the ultimate convenience for ski lovers, delivering an unparalleled alpine experience. The top floor serves as the heart of the chalet, featuring a spacious open-plan living and dining area bathed in natural light from floor-to-ceiling windows. Vibrant red and blue accents infuse the space with energy and warmth, while an impressive electric steam fireplace adds a cosy touch. The dining area is ideal for long, leisurely dinners or indulgent breakfast spreads, and the expansive wrap-around balcony invites you to enjoy al fresco dining with breathtaking alpine views.