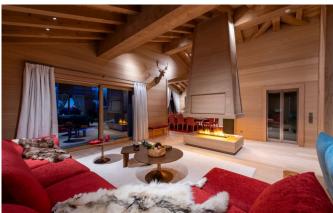

COURCHEVEL-041 From: €150,000/Week

Premier ski-in and ski-out chalet right on the Bellecote piste

12+2 Guests • 7 Bedrooms • 1235 m2 / 13293 ft

Nestled in the heart of Courchevel 1850, just a stone's throw from the world-renowned slopes, this chalet epitomises alpine luxury. Spread across six levels, this stunning retreat accommodates up to 12+2 guests in seven beautifully appointed bedrooms, where traditional charm meets modern sophistication. With its premier ski-in and ski-out position right on the Bellecote piste in Courchevel 1850, The chalet offers the ultimate convenience for ski lovers, delivering an unparalleled alpine experience. The top floor serves as the heart of the chalet, featuring a spacious open-plan living and dining area bathed in natural light from floor-to-ceiling windows. Vibrant red and blue accents infuse the space with energy and warmth, while an impressive electric steam fireplace adds a cosy touch. The dining area is ideal for long, leisurely dinners or indulgent breakfast spreads, and the expansive wrap-around balcony invites you to enjoy al fresco dining with breathtaking alpine views.