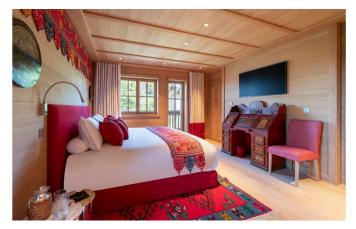

On the first floor, you'll find two master suites, each offering a unique blend of luxury and comfort. The first master bedroom is a light and elegant sanctuary, featuring a double bed, an electric steam fireplace, a large flat-screen TV, and a dressing room. The room opens onto a balcony with beautiful views. The en-suite bathroom is complete with a freestanding bathtub, twin sinks, and a walk-in shower. The second master bedroom is vibrant and airy, boasting a luxurious double bed, a flat-screen TV. French doors lead to a balcony, and the en-suite bathroom includes a bathtub, twin sinks, and a walk-in shower. On the ground floor, you'll discover two more exquisitely designed bedrooms, each showcasing its unique style. The first bedroom exudes spaciousness and warmth, featuring a double bed, a flat-screen TV, a dressing room, and a dedicated desk area. Its en-suite bathroom is elegantly finished with a bathtub, twin sinks, and a walk-in shower. The second double bedroom, enriched with captivating artwork, offers a tranquil retreat. It includes, a flat-screen TV, a desk and an en-suite bathroom with a bathtub, twin sinks, and a shower. On the lower ground floor, you'll find additional

sleeping quarters. A stylish double bedroom with a 140cm x 200cm bed features a flat-screen TV, an open dressing area, and a sleek en-suite bathroom designed for people with reduced mobility, featuring a walk-in shower. The cosy children's bedroom, thoughtfully designed with younger guests in mind, offers a quad-bunk bed that sleeps up to two children, alongside a closet and study area. The en-suite bathroom is complete with a bathtub, twin sinks, and a walk-in shower. Adjoining the bunk room is another double bedroom, offering ample storage, a flat-screen TV, and its own en-suite shower room. This floor also houses a state-of-the-art cinema room, perfect for movie nights with a large wrap-around sofa draped in cosy Mongolian goat skins. Adjacent to the cinema is a sleek billiards room, which leads into a luxurious wine room, perfect for in-house tastings. This floor is complete with a well-equipped ski room with boot and glove dryers, ski racks and open lockers for helmets and jackets. There is one staff bedroom with a separate entrance and exit on this floor as well as a staff living, dining, and kitchen area, these areas are not available for guest use. Please note that there will be staff living in the staff rooms. Descending to the spa floor, the chalet's wellness area offers the ultimate in relaxation and rejuvenation. The heated pool is complemented by a hot tub, sauna, traditional hammam, a tranquil massage room as well as a hair & beauty room. A fitness room, equipped with top-tier exercise equipment, provides a space to stay active. This level also features a professional kitchen, directly connected by elevator to the upper floors, ensuring seamless service throughout your stay. The chalet is equipped with underfloor heating for added comfort and a high-end sound system throughout. An elevator provides easy access to all levels, ensuring that every part of the chalet is within effortless reach. On the lowest level, you'll find secure parking for three vehicles and a reception area. This chalet is a sanctuary for those seeking to immerse themselves in luxury and relaxation, providing an unparalleled Courchevel experience that promises unforgettable moments in the heart of the French Alps. Read More