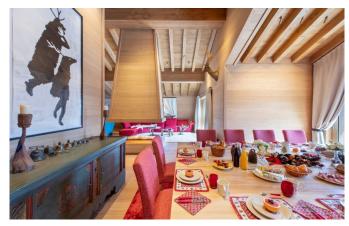

COURCHEVEL-041 From: €150,000/Week

Premier ski-in and ski-out chalet right on the Bellecote piste

12+2 Guests • 7 Bedrooms • 1235 m2 / 13293 ft

Nestled in the heart of Courchevel 1850, just a stone's throw from the world-renowned slopes, this chalet epitomises alpine luxury. Spread across six levels, this stunning retreat accommodates up to 12+2 guests in seven beautifully appointed bedrooms, where traditional charm meets modern sophistication. With its premier ski-in and ski-out position right on the Bellecote piste in Courchevel 1850, The chalet offers the ultimate convenience for ski lovers, delivering an unparalleled alpine experience. The top floor serves as the heart of the chalet, featuring a spacious open-plan living and dining area bathed in natural light from floor-to-ceiling windows. Vibrant red and blue accents infuse the space with energy and warmth, while an impressive electric steam fireplace adds a cosy touch. The dining area is ideal for long, leisurely dinners or indulgent breakfast spreads, and the expansive wrap-around balcony invites you to enjoy al fresco dining with breathtaking alpine views.