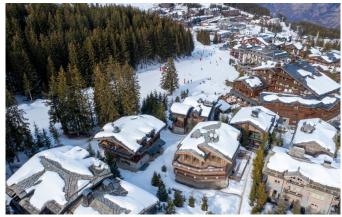

COURCHEVEL-041 From: €150,000/Week

Premier ski-in and ski-out chalet right on the Bellecote piste

12+2 Guests • 7 Bedrooms • 1235 m2 / 13293 ft

Nestled in the heart of Courchevel 1850, just a stone's throw from the world-renowned slopes, this chalet epitomises alpine luxury. Spread across six levels, this stunning retreat accommodates up to 12+2 guests in seven beautifully appointed bedrooms, where traditional charm meets modern sophistication. With its premier ski-in and ski-out position right on the Bellecote piste in Courchevel 1850, The chalet offers the ultimate convenience for ski lovers, delivering an unparalleled alpine experience. The top floor serves as the heart of the chalet, featuring a spacious open-plan living and dining area bathed in natural light from floor-to-ceiling windows. Vibrant red and blue accents infuse the space with energy and warmth, while an impressive electric steam fireplace adds a cosy touch. The dining area is ideal for long, leisurely dinners or indulgent breakfast spreads, and the expansive wrap-around balcony invites you to enjoy al fresco dining with breathtaking alpine views.

## **DISCTANCES**

**Airport:** Geneva (2hrs), Chambery (1.30hrs) **Town:** 6-minute walk or 2-minute drive

**Skiing:** Ski-in/out