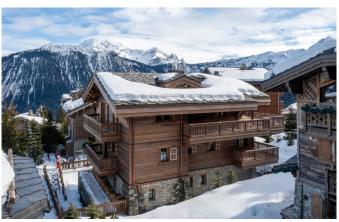

COURCHEVEL-041 From: €150,000/Week

Premier ski-in and ski-out chalet right on the Bellecote piste

12+2 Guests • 7 Bedrooms • 1235 m2 / 13293 ft

Nestled in the heart of Courchevel 1850, just a stone's throw from the world-renowned slopes, this chalet epitomises alpine luxury. Spread across six levels, this stunning retreat accommodates up to 12+2 guests in seven beautifully appointed bedrooms, where traditional charm meets modern sophistication. With its premier ski-in and ski-out position right on the Bellecote piste in Courchevel 1850, The chalet offers the ultimate convenience for ski lovers, delivering an unparalleled alpine experience. The top floor serves as the heart of the chalet, featuring a spacious open-plan living and dining area bathed in natural light from floor-to-ceiling windows. Vibrant red and blue accents infuse the space with energy and warmth, while an impressive electric steam fireplace adds a cosy touch. The dining area is ideal for long, leisurely dinners or indulgent breakfast spreads, and the expansive wrap-around balcony invites you to enjoy al fresco dining with breathtaking alpine views.