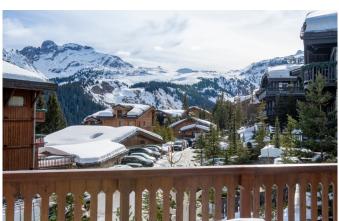

COURCHEVEL-041 From: €150,000/Week

Premier ski-in and ski-out chalet right on the Bellecote piste

12+2 Guests • 7 Bedrooms • 1235 m2 / 13293 ft

Nestled in the heart of Courchevel 1850, just a stone's throw from the world-renowned slopes, this chalet epitomises alpine luxury. Spread across six levels, this stunning retreat accommodates up to 12+2 guests in seven beautifully appointed bedrooms, where traditional charm meets modern sophistication. With its premier ski-in and ski-out position right on the Bellecote piste in Courchevel 1850, The chalet offers the ultimate convenience for ski lovers, delivering an unparalleled alpine experience. The top floor serves as the heart of the chalet, featuring a spacious open-plan living and dining area bathed in natural light from floor-to-ceiling windows. Vibrant red and blue accents infuse the space with energy and warmth, while an impressive electric steam fireplace adds a cosy touch. The dining area is ideal for long, leisurely dinners or indulgent breakfast spreads, and the expansive wrap-around balcony invites you to enjoy al fresco dining with breathtaking alpine views.

## **DISCTANCES**

**Airport:** Geneva (2hrs), Chambery (1.30hrs) **Town:** 6-minute walk or 2-minute drive

**Skiing:** Ski-in/out