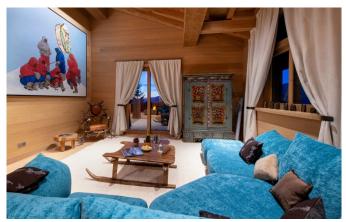

COURCHEVEL-041 From: €150,000/Week

Premier ski-in and ski-out chalet right on the Bellecote piste

12+2 Guests • 7 Bedrooms • 1235 m2 / 13293 ft

Nestled in the heart of Courchevel 1850, just a stone's throw from the world-renowned slopes, this chalet epitomises alpine luxury. Spread across six levels, this stunning retreat accommodates up to 12+2 guests in seven beautifully appointed bedrooms, where traditional charm meets modern sophistication. With its premier ski-in and ski-out position right on the Bellecote piste in Courchevel 1850, The chalet offers the ultimate convenience for ski lovers, delivering an unparalleled alpine experience. The top floor serves as the heart of the chalet, featuring a spacious open-plan living and dining area bathed in natural light from floor-to-ceiling windows. Vibrant red and blue accents infuse the space with energy and warmth, while an impressive electric steam fireplace adds a cosy touch. The dining area is ideal for long, leisurely dinners or indulgent breakfast spreads, and the expansive wrap-around balcony invites you to enjoy al fresco dining with breathtaking alpine views.