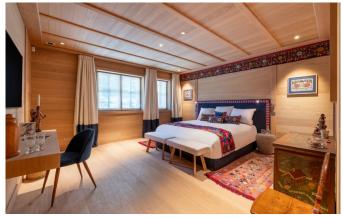

On the first floor, you'll find two master suites, each offering a unique blend of luxury and comfort. The first master bedroom is a light and elegant sanctuary, featuring a double bed, an electric steam fireplace, a large flat-screen TV, and a dressing room. The room opens onto a balcony with beautiful views. The en-suite bathroom is complete with a freestanding bathtub, twin sinks, and a walk-in shower. The second master bedroom is vibrant and airy, boasting a luxurious double bed, a flat-screen TV. French doors lead to a balcony, and the en-suite bathroom includes a bathtub, twin sinks, and a walk-in shower. On the ground floor, you'll discover two more exquisitely designed bedrooms, each showcasing its unique style. The first bedroom exudes spaciousness and warmth, featuring a double bed, a flat-screen TV, a dressing room, and a dedicated desk area. Its en-suite bathroom is elegantly finished with a bathtub, twin sinks, and a walk-in shower. The second double bedroom, enriched with captivating artwork, offers a tranquil retreat. It includes, a flat-screen TV, a desk and an en-suite bathroom with a bathtub, twin sinks, and a shower. On the lower ground floor, you'll find additional

sleeping quarters. A stylish double bedroom with a 140cm x 200cm bed features a flat-screen TV, an open dressing area, and a sleek en-suite bathroom designed for people with reduced mobility, featuring a walk-in shower. The cosy children's bedroom, thoughtfully designed with younger guests in mind, offers a quad-bunk bed that sleeps up to two children, alongside a closet and study area. The en-suite bathroom is complete with a bathtub, twin sinks, and a walk-in shower. Adjoining the bunk room is another double bedroom, offering ample storage, a flat-screen TV, and its own en-suite shower room. This floor also houses a state-of-the-art cinema room, perfect for movie nights with a large wrap-around sofa draped in cosy Mongolian goat skins. Adjacent to the cinema is a sleek billiards room, which leads into a luxurious wine room, perfect for in-house tastings. This floor is complete with a well-equipped ski room with boot and glove dryers, ski racks and open lockers for helmets and jackets. There is one staff bedroom with a separate entrance and exit on this floor as well as a staff living, dining, and kitchen area, these areas are not available for guest use. Please note that there will be staff living in the staff rooms. Descending to the spa floor, the chalet's wellness area offers the ultimate in relaxation and rejuvenation. The heated pool is complemented by a hot tub, sauna, traditional hammam, a tranquil massage room as well as a hair & beauty room. A fitness room, equipped with top-tier exercise equipment, provides a space to stay active. This level also features a professional kitchen, directly connected by elevator to the upper floors, ensuring seamless service throughout your stay. The chalet is equipped with underfloor heating for added comfort and a high-end sound system throughout. An elevator provides easy access to all levels, ensuring that every part of the chalet is within effortless reach. On the lowest level, you'll find secure parking for three vehicles and a reception area. This chalet is a sanctuary for those seeking to immerse themselves in luxury and relaxation, providing an unparalleled Courchevel experience that promises unforgettable moments in the heart of the French Alps. Read More