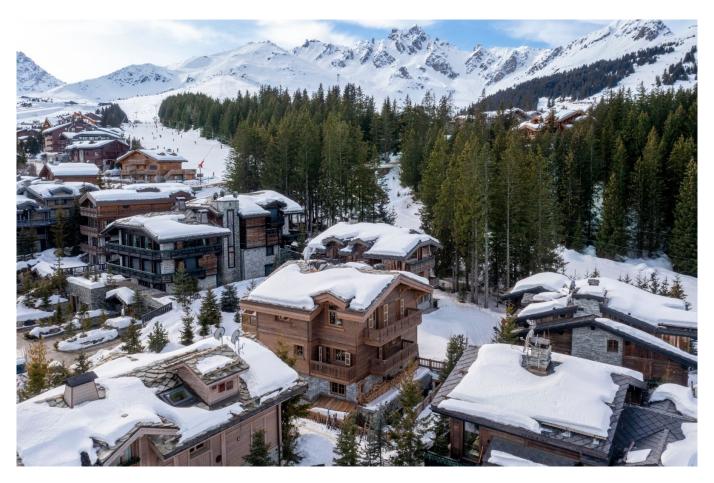

COURCHEVEL-041 From: €150,000/Week

Premier ski-in and ski-out chalet right on the Bellecote piste

12+2 Guests • 7 Bedrooms • 1235 m2 / 13293 ft

Nestled in the heart of Courchevel 1850, just a stone's throw from the world-renowned slopes, this chalet epitomises alpine luxury. Spread across six levels, this stunning retreat accommodates up to 12+2 guests in seven beautifully appointed bedrooms, where traditional charm meets modern sophistication. With its premier ski-in and ski-out position right on the Bellecote piste in Courchevel 1850, The chalet offers the ultimate convenience for ski lovers, delivering an unparalleled alpine experience. The top floor serves as the heart of the chalet, featuring a spacious open-plan living and dining area bathed in natural light from floor-to-ceiling windows. Vibrant red and blue accents infuse the space with energy and warmth, while an impressive electric steam fireplace adds a cosy touch. The dining area is ideal for long, leisurely dinners or indulgent breakfast spreads, and the expansive wrap-around balcony invites you to enjoy al fresco dining with breathtaking alpine views.