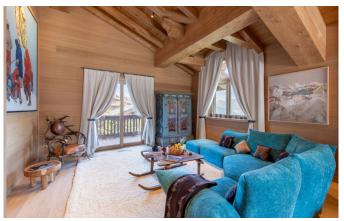

COURCHEVEL-041 From: €150,000/Week

Premier ski-in and ski-out chalet right on the Bellecote piste

12+2 Guests • 7 Bedrooms • 1235 m2 / 13293 ft

Nestled in the heart of Courchevel 1850, just a stone's throw from the world-renowned slopes, this chalet epitomises alpine luxury. Spread across six levels, this stunning retreat accommodates up to 12+2 guests in seven beautifully appointed bedrooms, where traditional charm meets modern sophistication. With its premier ski-in and ski-out position right on the Bellecote piste in Courchevel 1850, The chalet offers the ultimate convenience for ski lovers, delivering an unparalleled alpine experience. The top floor serves as the heart of the chalet, featuring a spacious open-plan living and dining area bathed in natural light from floor-to-ceiling windows. Vibrant red and blue accents infuse the space with energy and warmth, while an impressive electric steam fireplace adds a cosy touch. The dining area is ideal for long, leisurely dinners or indulgent breakfast spreads, and the expansive wrap-around balcony invites you to enjoy al fresco dining with breathtaking alpine views.