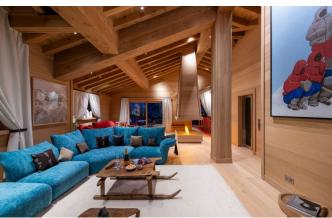

COURCHEVEL-041 From: €150,000/Week

Premier ski-in and ski-out chalet right on the Bellecote piste

12+2 Guests • 7 Bedrooms • 1235 m2 / 13293 ft

Nestled in the heart of Courchevel 1850, just a stone's throw from the world-renowned slopes, this chalet epitomises alpine luxury. Spread across six levels, this stunning retreat accommodates up to 12+2 guests in seven beautifully appointed bedrooms, where traditional charm meets modern sophistication. With its premier ski-in and ski-out position right on the Bellecote piste in Courchevel 1850, The chalet offers the ultimate convenience for ski lovers, delivering an unparalleled alpine experience. The top floor serves as the heart of the chalet, featuring a spacious open-plan living and dining area bathed in natural light from floor-to-ceiling windows. Vibrant red and blue accents infuse the space with energy and warmth, while an impressive electric steam fireplace adds a cosy touch. The dining area is ideal for long, leisurely dinners or indulgent breakfast spreads, and the expansive wrap-around balcony invites you to enjoy al fresco dining with breathtaking alpine views.