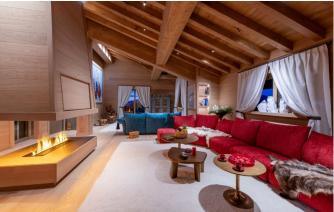

COURCHEVEL-041 From: €150,000/Week

Premier ski-in and ski-out chalet right on the Bellecote piste

12+2 Guests • 7 Bedrooms • 1235 m2 / 13293 ft

Nestled in the heart of Courchevel 1850, just a stone's throw from the world-renowned slopes, this chalet epitomises alpine luxury. Spread across six levels, this stunning retreat accommodates up to 12+2 guests in seven beautifully appointed bedrooms, where traditional charm meets modern sophistication. With its premier ski-in and ski-out position right on the Bellecote piste in Courchevel 1850, The chalet offers the ultimate convenience for ski lovers, delivering an unparalleled alpine experience. The top floor serves as the heart of the chalet, featuring a spacious open-plan living and dining area bathed in natural light from floor-to-ceiling windows. Vibrant red and blue accents infuse the space with energy and warmth, while an impressive electric steam fireplace adds a cosy touch. The dining area is ideal for long, leisurely dinners or indulgent breakfast spreads, and the expansive wrap-around balcony invites you to enjoy al fresco dining with breathtaking alpine views.