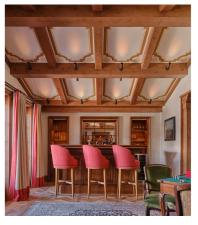

#### 12 Guests • 6 Bedrooms • 1200 m² / 12917 ft

Located a few steps from the famous Airelles hotel, this chalet is one of three new chalets linked together by a hidden passageway. Brand new for the 2022/23 season, Chalet Airelles is located in the Jardin Alpin area of Courchevel 1850, just steps from the slopes. Each chalet is designed to feel like home yet all feature refined, elegant interiors and state-of-the-art facilities. Set over six levels, the chalet offers 1,200sqm of living space. A myriad of lounges with fireplaces provide space to relax. Adjacent to the main living room is an elegant dining room seating up to 14 guests and just off the lounge, the traditional bar provides the perfect spot to unwind with an aperitif. From the chalet you can enjoy panoramic views of the Saulire mountains from various balconies and terraces. This beautiful property accommodates up to 12 guests in four spacious bedrooms and two elegant suites. The bedrooms are beautifully designed and furnished and have stunning en-suite bathrooms. There is entertainment at the chalet for all ages, from a playroom with arcades and table football to a billiards room and bar, cinema room and superb spa. Enjoy a dip in the indoor pool or relax in the spacious wellness area or at the bar. There is also a sauna, hammam, Iyashi Dôme for infrared therapy and a cold bath. A separate fitness room is available for those who enjoy working out.