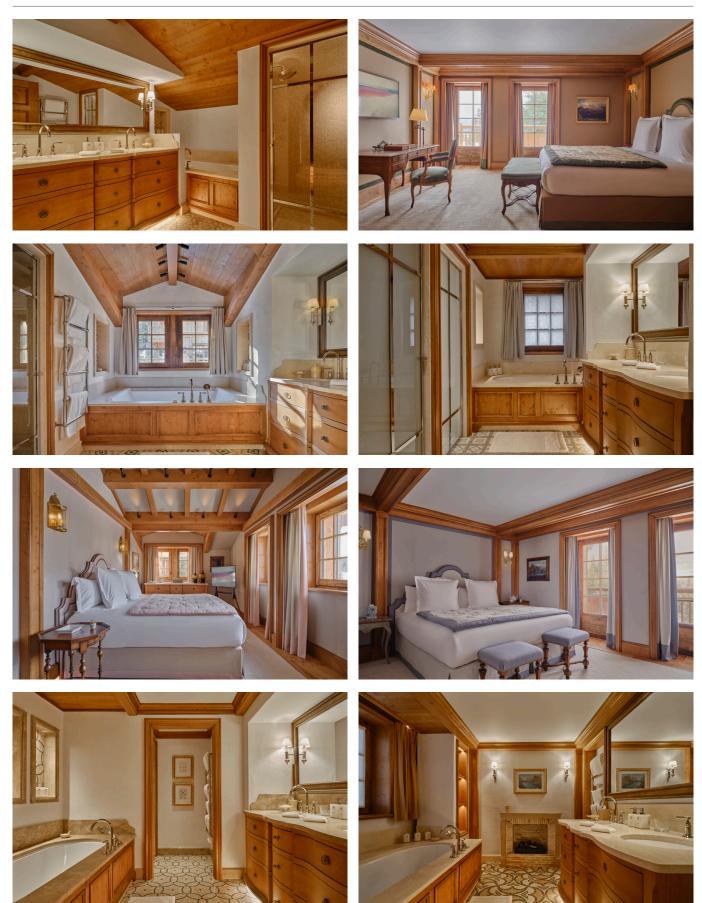

#### 12 Guests • 6 Bedrooms • 1200 m² / 12917 ft

Located a few steps from the famous Airelles hotel, this chalet is one of three new chalets linked together by a hidden passageway. Brand new for the 2022/23 season, Chalet Airelles is located in the Jardin Alpin area of Courchevel 1850, just steps from the slopes. Each chalet is designed to feel like home yet all feature refined, elegant interiors and state-of-the-art facilities. Set over six levels, the chalet offers 1,200sqm of living space. A myriad of lounges with fireplaces provide space to relax. Adjacent to the main living room is an elegant dining room seating up to 14 guests and just off the lounge, the traditional bar provides the perfect spot to unwind with an aperitif. From the chalet you can enjoy panoramic views of the Saulire mountains from various balconies and terraces. This beautiful property accommodates up to 12 guests in four spacious bedrooms and two elegant suites. The bedrooms are beautifully designed and furnished and have stunning en-suite bathrooms. There is entertainment at the chalet for all ages, from a playroom with arcades and table football to a billiards room and bar, cinema room and superb spa. Enjoy a dip in the indoor pool or relax in the spacious wellness area or at the bar. There is also a sauna, hammam, Iyashi Dôme for infrared therapy and a cold bath. A separate fitness room is available for those who enjoy working out.