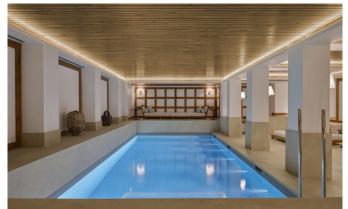

#### 12 Guests • 6 Bedrooms • 1200 m² / 12917 ft

Located a few steps from the famous Airelles hotel, this chalet is one of three new chalets linked together by a hidden passageway. Brand new for the 2022/23 season, Chalet Airelles is located in the Jardin Alpin area of Courchevel 1850, just steps from the slopes. Each chalet is designed to feel like home yet all feature refined, elegant interiors and state-of-the-art facilities. Set over six levels, the chalet offers 1,200sqm of living space. A myriad of lounges with fireplaces provide space to relax. Adjacent to the main living room is an elegant dining room seating up to 14 guests and just off the lounge, the traditional bar provides the perfect spot to unwind with an aperitif. From the chalet you can enjoy panoramic views of the Saulire mountains from various balconies and terraces. This beautiful property accommodates up to 12 guests in four spacious bedrooms and two elegant suites. The bedrooms are beautifully designed and furnished and have stunning en-suite bathrooms. There is entertainment at the chalet for all ages, from a playroom with arcades and table football to a billiards room and bar, cinema room and superb spa. Enjoy a dip in the indoor pool or relax in the spacious wellness area or at the bar. There is also a sauna, hammam, Iyashi Dôme for infrared therapy and a cold bath. A separate fitness room is available for those who enjoy working out.

## LAYOUT

Brochure and floor plan are available on request.

- Chauffeured Rolls Royce Cullinan Housekeeper Service in Courchevel 1850
- Security Service

• Games room: Billiard

- Conciergerie Service 24/7
- Ski Valet
- Lift
  - Massage room
  - Sauna
  - Ski & boot room
  - Swimming Pool