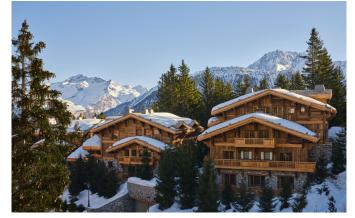

# **COURCHEVEL -077**

From: upon request

Luxury Chalet in Courchevel 1850 with Palace Services

#### 12 Guests • 6 Bedrooms • 1200 m² / 12917 ft

Located a few steps from the famous Airelles hotel, this chalet is one of three new chalets linked together by a hidden passageway. Brand new for the 2022/23 season, Chalet Airelles is located in the Jardin Alpin area of Courchevel 1850, just steps from the slopes. Each chalet is designed to feel like home yet all feature refined, elegant interiors and state-of-the-art facilities. Set over six levels, the chalet offers 1,200sqm of living space. A myriad of lounges with fireplaces provide space to relax. Adjacent to the main living room is an elegant dining room seating up to 14 guests and just off the lounge, the traditional bar provides the perfect spot to unwind with an aperitif. From the chalet you can enjoy panoramic views of the Saulire mountains from various balconies and terraces. This beautiful property accommodates up to 12 guests in four spacious bedrooms and two elegant suites. The bedrooms are beautifully designed and furnished and have stunning en-suite bathrooms. There is entertainment at the chalet for all ages, from a playroom with arcades and table football to a billiards room and bar, cinema room and superb spa. Enjoy a dip in the indoor pool or relax in the spacious wellness area or at the bar. There is also a sauna, hammam, Iyashi Dôme for infrared therapy and a cold bath. A separate fitness room is available for those who enjoy working out.