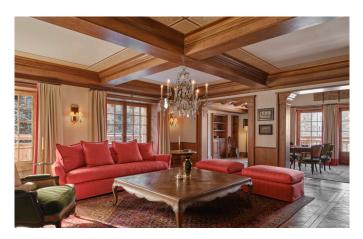

#### 12 Guests • 6 Bedrooms • 1200 m² / 12917 ft

Located a few steps from the famous Airelles hotel, this chalet is one of three new chalets linked together by a hidden passageway. Brand new for the 2022/23 season, Chalet Airelles is located in the Jardin Alpin area of Courchevel 1850, just steps from the slopes. Each chalet is designed to feel like home yet all feature refined, elegant interiors and state-of-the-art facilities. Set over six levels, the chalet offers 1,200sqm of living space. A myriad of lounges with fireplaces provide space to relax. Adjacent to the main living room is an elegant dining room seating up to 14 guests and just off the lounge, the traditional bar provides the perfect spot to unwind with an aperitif. From the chalet you can enjoy panoramic views of the Saulire mountains from various balconies and terraces. This beautiful property accommodates up to 12 guests in four spacious bedrooms and two elegant suites. The bedrooms are beautifully designed and furnished and have stunning en-suite bathrooms. There is entertainment at the chalet for all ages, from a playroom with arcades and table football to a billiards room and bar, cinema room and superb spa. Enjoy a dip in the indoor pool or relax in the spacious wellness area or at the bar. There is also a sauna, hammam, Iyashi Dôme for infrared therapy and a cold bath. A separate fitness room is available for those who enjoy working out.