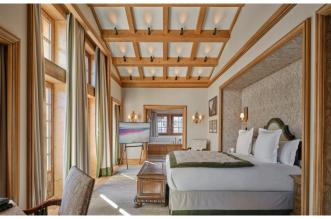

#### 12 Guests • 6 Bedrooms • 1200 m² / 12917 ft

Located a few steps from the famous Airelles hotel, this chalet is one of three new chalets linked together by a hidden passageway. Brand new for the 2022/23 season, Chalet Airelles is located in the Jardin Alpin area of Courchevel 1850, just steps from the slopes. Each chalet is designed to feel like home yet all feature refined, elegant interiors and state-of-the-art facilities. Set over six levels, the chalet offers 1,200sqm of living space. A myriad of lounges with fireplaces provide space to relax. Adjacent to the main living room is an elegant dining room seating up to 14 guests and just off the lounge, the traditional bar provides the perfect spot to unwind with an aperitif. From the chalet you can enjoy panoramic views of the Saulire mountains from various balconies and terraces. This beautiful property accommodates up to 12 guests in four spacious bedrooms and two elegant suites. The bedrooms are beautifully designed and furnished and have stunning en-suite bathrooms. There is entertainment at the chalet for all ages, from a playroom with arcades and table football to a billiards room and bar, cinema room and superb spa. Enjoy a dip in the indoor pool or relax in the spacious wellness area or at the bar. There is also a sauna, hammam, Iyashi Dôme for infrared therapy and a cold bath. A separate fitness room is available for those who enjoy working out.