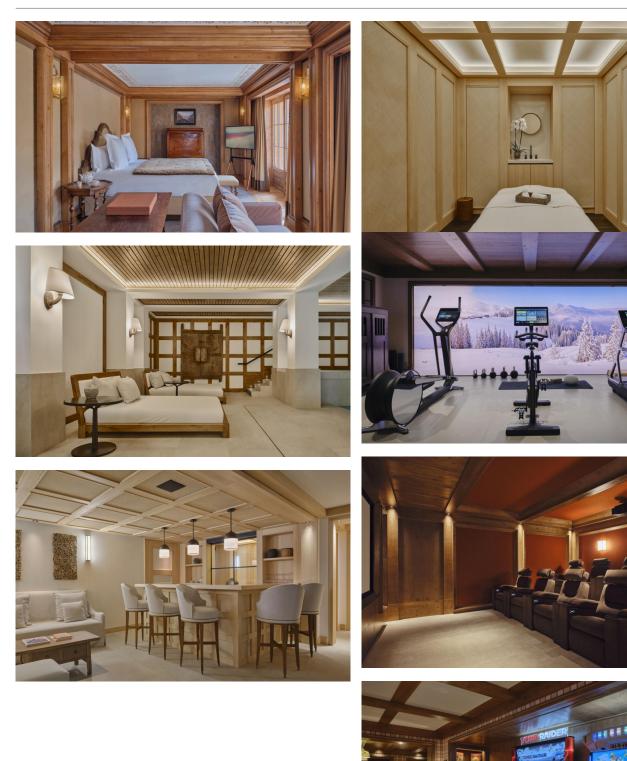

#### 12 Guests • 6 Bedrooms • 1200 m² / 12917 ft

Located a few steps from the famous Airelles hotel, this chalet is one of three new chalets linked together by a hidden passageway. Brand new for the 2022/23 season, Chalet Airelles is located in the Jardin Alpin area of Courchevel 1850, just steps from the slopes. Each chalet is designed to feel like home yet all feature refined, elegant interiors and state-of-the-art facilities. Set over six levels, the chalet offers 1,200sqm of living space. A myriad of lounges with fireplaces provide space to relax. Adjacent to the main living room is an elegant dining room seating up to 14 guests and just off the lounge, the traditional bar provides the perfect spot to unwind with an aperitif. From the chalet you can enjoy panoramic views of the Saulire mountains from various balconies and terraces. This beautiful property accommodates up to 12 guests in four spacious bedrooms and two elegant suites. The bedrooms are beautifully designed and furnished and have stunning en-suite bathrooms. There is entertainment at the chalet for all ages, from a playroom with arcades and table football to a billiards room and bar, cinema room and superb spa. Enjoy a dip in the indoor pool or relax in the spacious wellness area or at the bar. There is also a sauna, hammam, Iyashi Dôme for infrared therapy and a cold bath. A separate fitness room is available for those who enjoy working out.

### **FACILITIES**

- Arcade game room
- Bar area
- Child friendly
- Cinema room
- Close proximity to slopes
- DISCTANCES

Airport: Geneva/Lyon, 2 hours by car Town: 4 minutes by car

## LAYOUT

Brochure and floor plan are available on request.

- Chauffeured Rolls Royce Cullinan Housekeeper Service in Courchevel 1850
- Security Service

• Games room: Billiard

- Conciergerie Service 24/7
- Ski Valet
- Lift
  - Massage room
  - Sauna
  - Ski & boot room
  - Swimming Pool

- Gym • Hammam / Steam room • Kid's playroom
  - Library

• Fireplace