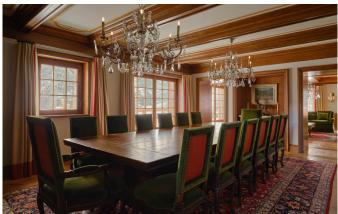

#### 12 Guests • 6 Bedrooms • 1200 m² / 12917 ft

Located a few steps from the famous Airelles hotel, this chalet is one of three new chalets linked together by a hidden passageway. Brand new for the 2022/23 season, Chalet Airelles is located in the Jardin Alpin area of Courchevel 1850, just steps from the slopes. Each chalet is designed to feel like home yet all feature refined, elegant interiors and state-of-the-art facilities. Set over six levels, the chalet offers 1,200sqm of living space. A myriad of lounges with fireplaces provide space to relax. Adjacent to the main living room is an elegant dining room seating up to 14 guests and just off the lounge, the traditional bar provides the perfect spot to unwind with an aperitif. From the chalet you can enjoy panoramic views of the Saulire mountains from various balconies and terraces. This beautiful property accommodates up to 12 guests in four spacious bedrooms and two elegant suites. The bedrooms are beautifully designed and furnished and have stunning en-suite bathrooms. There is entertainment at the chalet for all ages, from a playroom with arcades and table football to a billiards room and bar, cinema room and superb spa. Enjoy a dip in the indoor pool or relax in the spacious wellness area or at the bar. There is also a sauna, hammam, Iyashi Dôme for infrared therapy and a cold bath. A separate fitness room is available for those who enjoy working out.