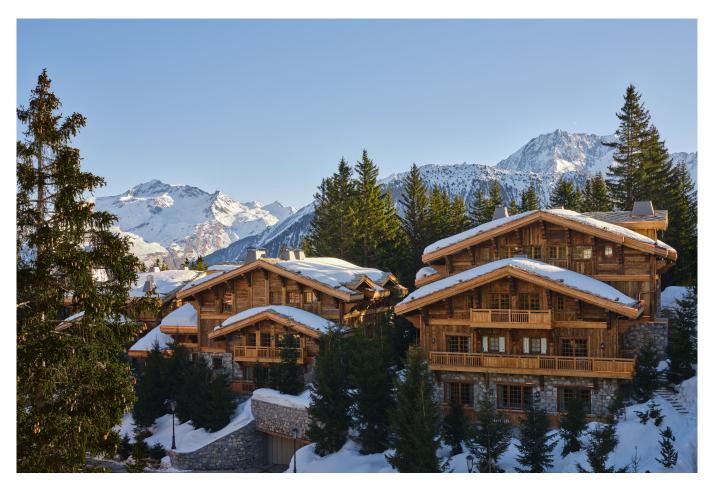

# **COURCHEVEL -077**

From: upon request

Luxury Chalet in Courchevel 1850 with Palace Services

#### 12 Guests • 6 Bedrooms • 1200 m² / 12917 ft

Located a few steps from the famous Airelles hotel, this chalet is one of three new chalets linked together by a hidden passageway. Brand new for the 2022/23 season, Chalet Airelles is located in the Jardin Alpin area of Courchevel 1850, just steps from the slopes. Each chalet is designed to feel like home yet all feature refined, elegant interiors and state-of-the-art facilities. Set over six levels, the chalet offers 1,200sqm of living space. A myriad of lounges with fireplaces provide space to relax. Adjacent to the main living room is an elegant dining room seating up to 14 guests and just off the lounge, the traditional bar provides the perfect spot to unwind with an aperitif. From the chalet you can enjoy panoramic views of the Saulire mountains from various balconies and terraces. This beautiful property accommodates up to 12 guests in four spacious bedrooms and two elegant suites. The bedrooms are beautifully designed and furnished and have stunning en-suite bathrooms. There is entertainment at the chalet for all ages, from a playroom with arcades and table football to a billiards room and bar, cinema room and superb spa. Enjoy a dip in the indoor pool or relax in the spacious wellness area or at the bar. There is also a sauna, hammam, Iyashi Dôme for infrared therapy and a cold bath. A separate fitness room is available for those who enjoy working out.