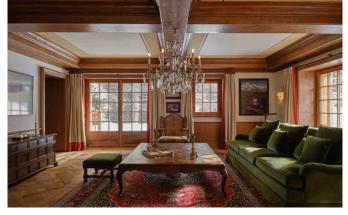

#### 12 Guests • 6 Bedrooms • 1200 m² / 12917 ft

Located a few steps from the famous Airelles hotel, this chalet is one of three new chalets linked together by a hidden passageway. Brand new for the 2022/23 season, Chalet Airelles is located in the Jardin Alpin area of Courchevel 1850, just steps from the slopes. Each chalet is designed to feel like home yet all feature refined, elegant interiors and state-of-the-art facilities. Set over six levels, the chalet offers 1,200sqm of living space. A myriad of lounges with fireplaces provide space to relax. Adjacent to the main living room is an elegant dining room seating up to 14 guests and just off the lounge, the traditional bar provides the perfect spot to unwind with an aperitif. From the chalet you can enjoy panoramic views of the Saulire mountains from various balconies and terraces. This beautiful property accommodates up to 12 guests in four spacious bedrooms and two elegant suites. The bedrooms are beautifully designed and furnished and have stunning en-suite bathrooms. There is entertainment at the chalet for all ages, from a playroom with arcades and table football to a billiards room and bar, cinema room and superb spa. Enjoy a dip in the indoor pool or relax in the spacious wellness area or at the bar. There is also a sauna, hammam, Iyashi Dôme for infrared therapy and a cold bath. A separate fitness room is available for those who enjoy working out.