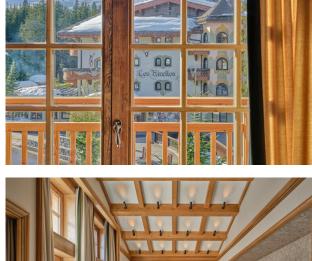

#### 12 Guests • 6 Bedrooms • 1200 m² / 12917 ft

Located a few steps from the famous Airelles hotel, this chalet is one of three new chalets linked together by a hidden passageway. Brand new for the 2022/23 season, Chalet Airelles is located in the Jardin Alpin area of Courchevel 1850, just steps from the slopes. Each chalet is designed to feel like home yet all feature refined, elegant interiors and state-of-the-art facilities. Set over six levels, the chalet offers 1,200sqm of living space. A myriad of lounges with fireplaces provide space to relax. Adjacent to the main living room is an elegant dining room seating up to 14 guests and just off the lounge, the traditional bar provides the perfect spot to unwind with an aperitif. From the chalet you can enjoy panoramic views of the Saulire mountains from various balconies and terraces. This beautiful property accommodates up to 12 guests in four spacious bedrooms and two elegant suites. The bedrooms are beautifully designed and furnished and have stunning en-suite bathrooms. There is entertainment at the chalet for all ages, from a playroom with arcades and table football to a billiards room and bar, cinema room and superb spa. Enjoy a dip in the indoor pool or relax in the spacious wellness area or at the bar. There is also a sauna, hammam, Iyashi Dôme for infrared therapy and a cold bath. A separate fitness room is available for those who enjoy working out.