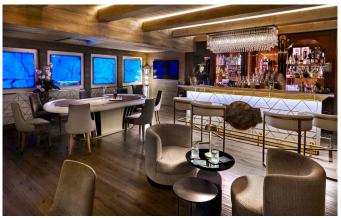

#### **FACILITIES**

- Bar area
- Double height sitting room
- Fireplace
- Garden
- Gym
- Hammam / Steam room
- Library
- Lift
- Lounge area
- Massage room
- Outdoor Jacuzzi / hot tub
- Professional kitchen