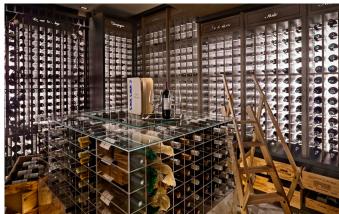

#### **FACILITIES**

- Bar area
- Double height sitting room
- Fireplace
- Garden
- Gym
- Hammam / Steam room
- Library
- Lift
- Lounge area
- Massage room
- Outdoor Jacuzzi / hot tub
- Professional kitchen