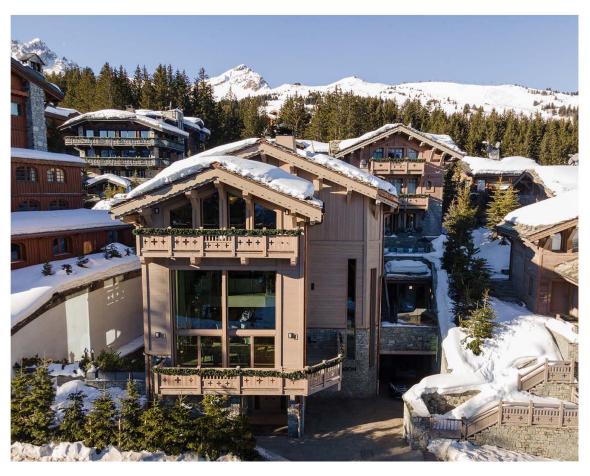

## COURCHEVEL-079 From: upon request

Versatile ultra-luxury private chalet/hotel

14-20 Guests • 7 Bedrooms • 2000 m<sup>2</sup> / 21528 ft

Nestling in the heart of the largest ski area in the world, this chalet is a unique concept that will delight travellers seeking privacy and authenticity. Created by people who love both the mountains and art, this outstanding chalet continues its metamorphosis, while respecting the true mountain tradition and its unique setting. The Estate brings together the past and the future. With the elegance of Art Deco, the traditional materials, the works of art, and the delicacy of the fabrics, the chalet superbly combines the highest international standards of modern comfort with all the warmth of an exceptional family home. Now you can enjoy its 2 000 m² of living space, 7 configurable suites, capable of accommodating up to 20 people, and its numerous 5\* facilities and services. The chalet is an invitation to spend time together, in a place where time seems to stand still, between past and present, between beauty and exquisite simplicity. A cultural getaway with the physical and emotional presence of works of art. There are paintings by Impressionist Armand Guillaumin, mosaics of colourful Sicis glass, back-lit stained-glass panels and ceilings designed by the great illustrator Pavel Orinianski, and dozens of works by famous jeweller René Lalique. Start getting away from it all the moment you arrive! As soon as you enter the house, the gentle harmony of the spaces and the peace and quiet will strike you immediately. From your terrace or balcony, marvel at the magnificent snow-clad mountain landscape.