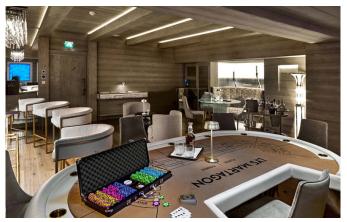

#### **FACILITIES**

- Bar area
- Double height sitting room
- Fireplace
- Garden
- Gym
- Hammam / Steam room
- Library
- Lift
- Lounge area
- Massage room
- Outdoor Jacuzzi / hot tub
- Professional kitchen