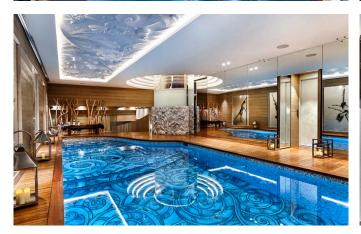

#### **FACILITIES**

- Bar area
- Double height sitting room
- Fireplace
- Garden
- Gym
- Hammam / Steam room
- Library
- Lift
- Lounge area
- Massage room
- Outdoor Jacuzzi / hot tub
- Professional kitchen

- Sauna
- Ski & boot room
- Ski in/out
- Swimming Pool
- Terrace / balconies
- Wellness spa