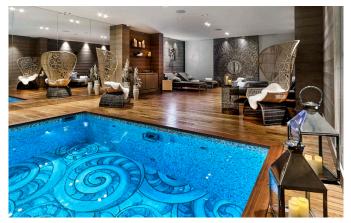

#### **FACILITIES**

- Bar area
- Double height sitting room
- Fireplace
- Garden
- Gym
- Hammam / Steam room
- Library
- Lift
- Lounge area
- Massage room
- Outdoor Jacuzzi / hot tub
- Professional kitchen

- Sauna
- Ski & boot room
- Ski in/out
- Swimming Pool
- Terrace / balconies
- Wellness spa