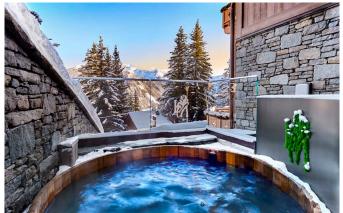

#### **FACILITIES**

- Bar area
- Double height sitting room
- Fireplace
- Garden
- Gym
- Hammam / Steam room
- Library
- Lift
- Lounge area
- Massage room
- Outdoor Jacuzzi / hot tub
- Professional kitchen