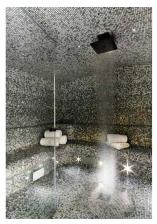

#### **FACILITIES**

- Bar area
- Double height sitting room
- Fireplace
- Garden
- Gym
- Hammam / Steam room
- Library
- Lift
- Lounge area
- Massage room
- Outdoor Jacuzzi / hot tub
- Professional kitchen

- Sauna
- Ski & boot room
- Ski in/out
- Swimming Pool
- Terrace / balconies
- Wellness spa