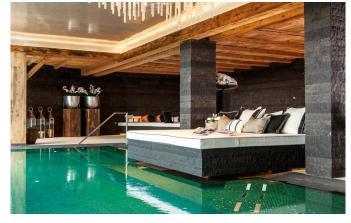

## **FACILITIES**

- Child friendly
- Cinema room
- Fireplace
- Games room
- Gym
- Hammam / Steam room
- Indoor Jacuzzi / hot tub
- Kid's playroom

- Laundry room
- Library
- Lift
- Lounge area
- Outdoor Jacuzzi / hot tub
- Parking
- Professional kitchen
- Sauna

- Ski & boot room
- Ski in/out
- Snooker room
- Swimming Pool
- Terrace overlooking village and piste
- Wellness spa
- Wine cellar