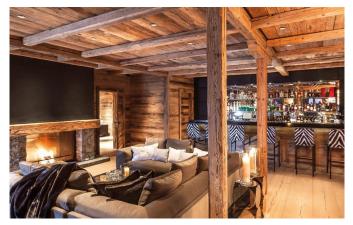

## **FACILITIES**

- Child friendly
- Cinema room
- Fireplace
- Games room
- Gym
- Hammam / Steam room
- Indoor Jacuzzi / hot tub
- Kid's playroom

- Laundry room
- Library
- Lift
- Lounge area
- Outdoor Jacuzzi / hot tub
- Parking
- Professional kitchen
- Sauna

- Ski & boot room
- Ski in/out
- Snooker room
- Swimming Pool
- Terrace overlooking village and piste
- Wellness spa
- Wine cellar