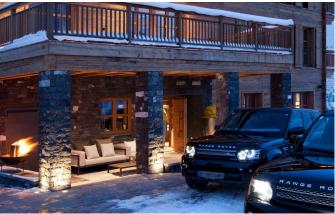

LECH-001 From: upon request

Extraordinary Chalet (3,000sqm) in Lech

**18-22** Guests • **10** Bedrooms • **3000** m<sup>2</sup> / **32292** ft

Please contact us directly to receive a digital brochure of this amazing luxury chalet including a full set of pictures and full description of the chalet and services as well as the floor plans. We also invite you to watch the video on our website of this amazing luxury chalet in Lech.

## **FACILITIES**

- Child friendly
- Cinema room
- Fireplace
- Games room
- Gym
- Hammam / Steam room
- Indoor Jacuzzi / hot tub
- Kid's playroom

- Laundry room
- Library
- Lift
- Lounge area
- Outdoor Jacuzzi / hot tub
- Parking
- Professional kitchen
- Sauna

- Ski & boot room
- Ski in/out
- Snooker room
- Swimming Pool
- Terrace overlooking village and piste
- Wellness spa
- Wine cellar