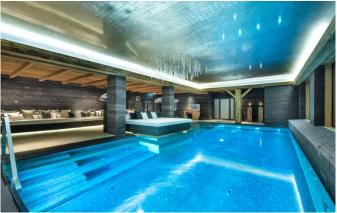

## **FACILITIES**

- Child friendly
- Cinema room
- Fireplace
- Games room
- Gym
- Hammam / Steam room
- Indoor Jacuzzi / hot tub
- Kid's playroom

- Laundry room
- Library
- Lift
- Lounge area
- Outdoor Jacuzzi / hot tub
- Parking
- Professional kitchen
- Sauna

- Ski & boot room
- Ski in/out
- Snooker room
- Swimming Pool
- Terrace overlooking village and piste
- Wellness spa
- Wine cellar