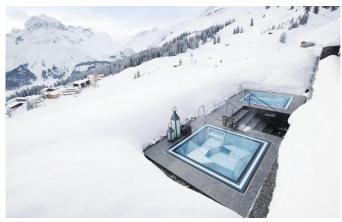

## **FACILITIES**

- Child friendly
- Cinema room
- Fireplace
- Games room
- Gym
- Hammam / Steam room
- Indoor Jacuzzi / hot tub
- Kid's playroom

- Laundry room
- Library
- Lift
- Lounge area
- Outdoor Jacuzzi / hot tub
- Parking
- Professional kitchen
- Sauna

- Ski & boot room
- Ski in/out
- Snooker room
- Swimming Pool
- Terrace overlooking village and piste
- Wellness spa
- Wine cellar

## **DISCTANCES**

Airport: Innsbruck, 90 minutes by car

Town: 3 minutes by car

**Skiing:** 5 Metres