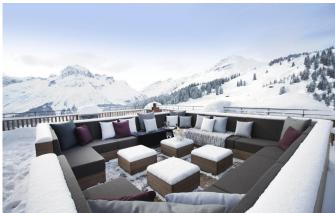

- Ski & boot room
- Ski in/out
- Snooker room
- Swimming Pool
- Terrace overlooking village and piste
- Wellness spa
- Wine cellar