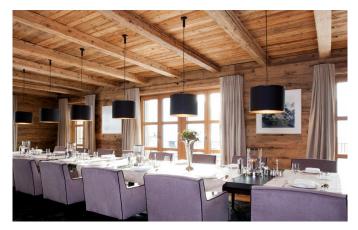

## **FACILITIES**

- Child friendly
- Cinema room
- Fireplace
- Games room
- Gym
- Hammam / Steam room
- Indoor Jacuzzi / hot tub
- Kid's playroom

- Laundry room
- Library
- Lift
- Lounge area
- Outdoor Jacuzzi / hot tub
- Parking
- Professional kitchen
- Sauna

- Ski & boot room
- Ski in/out
- Snooker room
- Swimming Pool
- Terrace overlooking village and piste
- Wellness spa
- Wine cellar