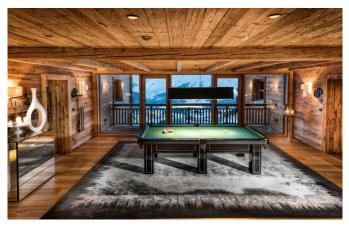

- Ski & boot room
- Ski in/out
- Snooker room
- Swimming Pool
- Terrace overlooking village and piste
- Wellness spa
- Wine cellar