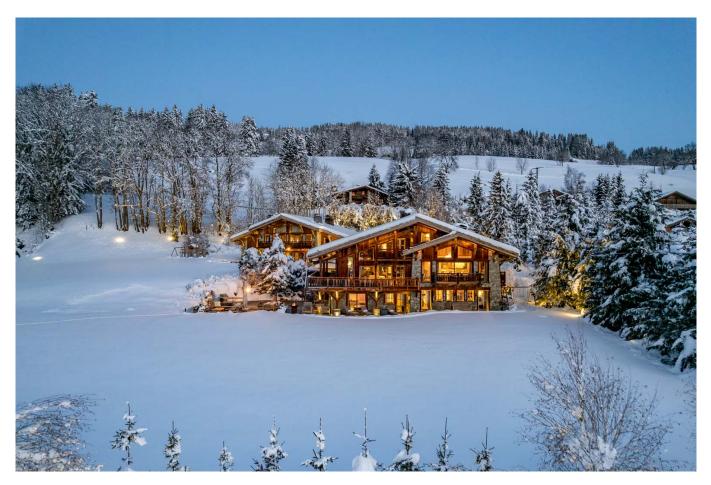

## **MEGEVE-008**

From: €155,000/Week

Ultra-Luxurious Estate in Megève

14-18 Guests • 8 Bedrooms • 1500 m² / 16146 ft

Ideally situated just a few minutes away from the center of this infamous ski station in the French Alps, this ultra-luxury chalet offers a breathtaking view on the Mont-Blanc. This chalet is the perfect place for a luxury retreat away from all eyes for a luxurious getaway in all discretion.

This unique Estate can host up to 18 people across 1500m2, making it a paradise of tranquility for the guests. Every suite is therefore composed of its own bedroom with connected dressing room and bathroom.