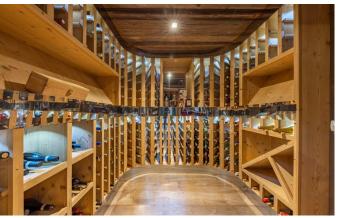

Wine cellar, cinema, night club, spa with hammam, fitness, hairdresser space and massage room, this chalet offers all services and equipment necessary to enjoy a beyond-the-normal experience. The Wellness area offers a spa with a jacuzzi, hammam, swimming pool, hair saloon, cabine massage and fitness room.