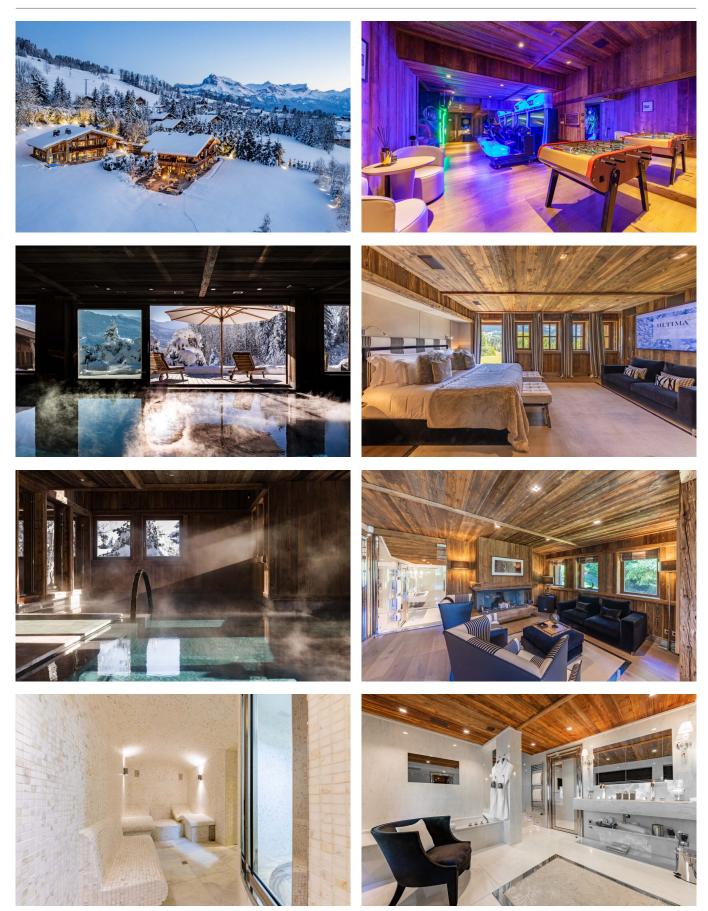

Wine cellar, cinema, night club, spa with hammam, fitness, hairdresser space and massage room, this chalet offers all services and equipment necessary to enjoy a beyond-the-normal experience. The Wellness area offers a spa with a jacuzzi, hammam, swimming pool, hair saloon, cabine massage and fitness room.

# **FACILITIES**

- Arcade game room
- Child friendly
- Fireplace
- Garage Parking
- Garden

- Butler
- Daily housekeeping and turndown Chauffeured vehicle
- service

- Gym
- Hair salon
- Hammam / Steam room
- Indoor Jacuzzi / hot tub
- Jacuzzi / Hot tub
- Massage room

- Nightclub
- Outdoor Jacuzzi / hot tub
- Ski & boot room
- Swimming Pool
- Wellness spa