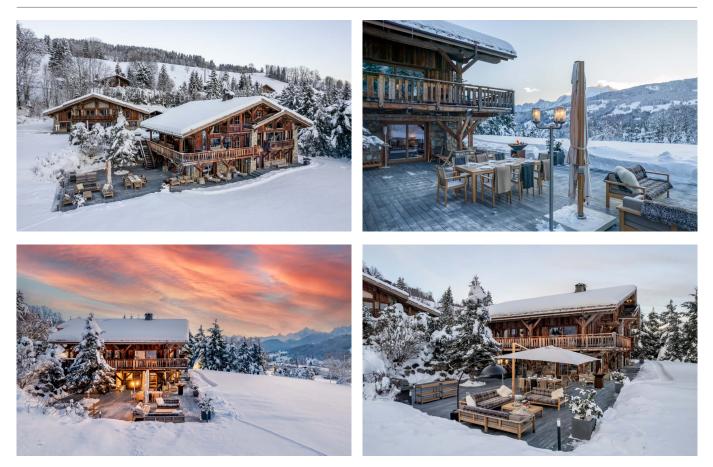

## **MEGEVE-008**

From: €155,000/Week

Ultra-Luxurious Estate in Megève

14-18 Guests • 8 Bedrooms • 1500 m² / 16146 ft

Ideally situated just a few minutes away from the center of this infamous ski station in the French Alps, this ultra-luxury chalet offers a breathtaking view on the Mont-Blanc. This chalet is the perfect place for a luxury retreat away from all eyes for a luxurious getaway in all discretion.

### DISCTANCES

Airport: Geneva, 1 hour by car Town: 5 minutes by car Skiing: 5 minutes by car