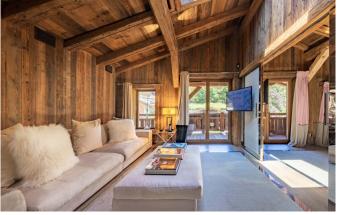

## **MEGEVE-008**

From: €155,000/Week

Ultra-Luxurious Estate in Megève

14-18 Guests • 8 Bedrooms • 1500 m² / 16146 ft

Ideally situated just a few minutes away from the center of this infamous ski station in the French Alps, this ultra-luxury chalet offers a breathtaking view on the Mont-Blanc. This chalet is the perfect place for a luxury retreat away from all eyes for a luxurious getaway in all discretion.

This unique Estate can host up to 18 people across 1500m2, making it a paradise of tranquility for the guests. Every suite is therefore composed of its own bedroom with connected dressing room and bathroom.

# **FACILITIES**

- Arcade game room
- Child friendly
- Fireplace
- Garage Parking
- Garden

- Butler
- Daily housekeeping and turndown Chauffeured vehicle
- service

- Gym
- Hair salon
- Hammam / Steam room
- Indoor Jacuzzi / hot tub
- Jacuzzi / Hot tub
- Massage room