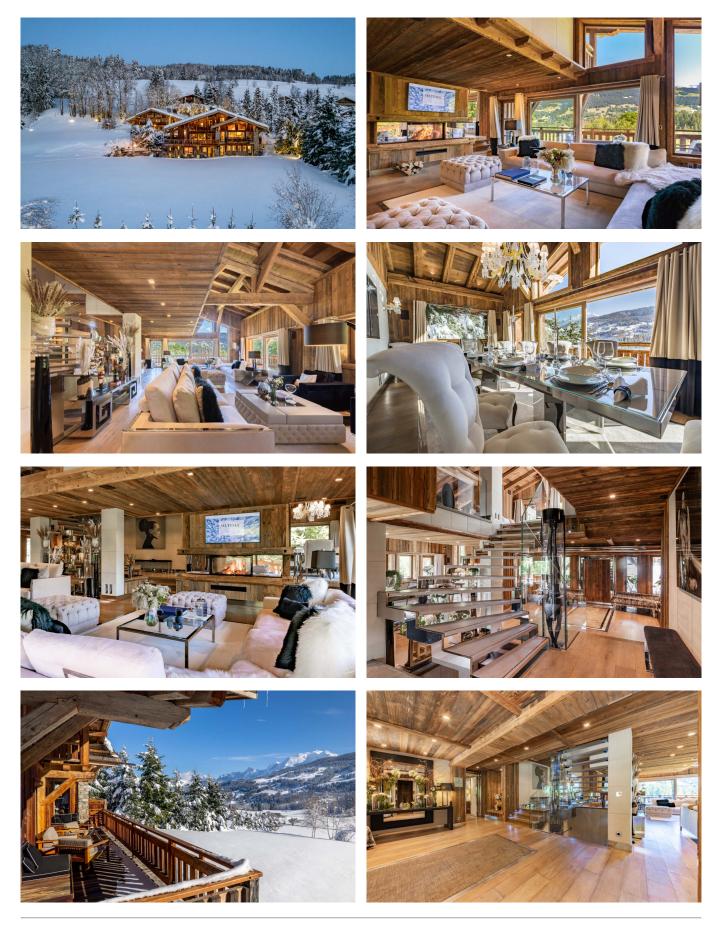

This unique Estate can host up to 18 people across 1500m2, making it a paradise of tranquility for the guests. Every suite is therefore composed of its own bedroom with connected dressing room and bathroom.

Wine cellar, cinema, night club, spa with hammam, fitness, hairdresser space and massage room, this chalet offers all services and equipment necessary to enjoy a beyond-the-normal experience. The Wellness area offers a spa with a jacuzzi, hammam, swimming pool, hair saloon, cabine massage and fitness room.

The Chalet offers a made-to-measure service with a butler 24/7 at your services to make your stay even more memorable. The service also includes daily cleaning, private chef and drivers.