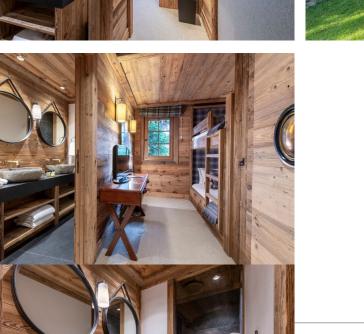

Between the kitchen and the main living area, you will find an additional reception room featuring seating and glass-doored wine cabinets, making it a perfect space for unwinding with a glass of wine before dinner. The main living room invites you to settle into sumptuous sofas and armchairs, all centred around a striking wood-burning fireplace beneath statement pendant lighting. Just off this space, a private cinema room provides the perfect escape for movie nights after a day on the slopes. On the top floor, the master suite awaits, offering a luxurious retreat with its own fireplace, private balcony, and expansive mountain views. An adjoining office space features leather seating and an antique desk, creating a serene space for quiet work or reading. The master's en-suite bathroom is beautifully designed with twin sinks, a deep soaking bath, a shower and a spacious dressing room. The ground floor houses five beautifully appointed en-suite bedrooms. These include a twin/double bedroom, a cosy bunk bedroom for up to two children only, and three elegant double bedrooms.

Three of the bedrooms have terrace access, allowing you to step outside and immerse yourself in the natural surroundings. Elegant fireplaces, plush furnishings, and pristine en-suite bathrooms enhance the sense of luxury throughout. Completing this floor is a ski-in & ski-out boot room enabling you to reach the slopes within a matter of minutes. On the lower ground floor, the chalet's wellness facilities are truly second to none. The state-of-the-art gym is fully equipped, while the spa area features a stunning indoor swimming pool, sauna, and hammam, all with views out onto the mountains. Step out onto the sun-soaked terrace or indulge in a massage in the private treatment room for the ultimate post-ski relaxation. Additionally on this level you will find an outdoor hot tub perfect for soaking tired muscles after a days skiing. For added convenience, the Chalet offers ample parking, with one indoor garage space and two outdoor spots. A fully equipped ski room with heated boot racks ensures a seamless start to your day on the slopes, just a short drive from Méribel's world-renowned ski area. Read More