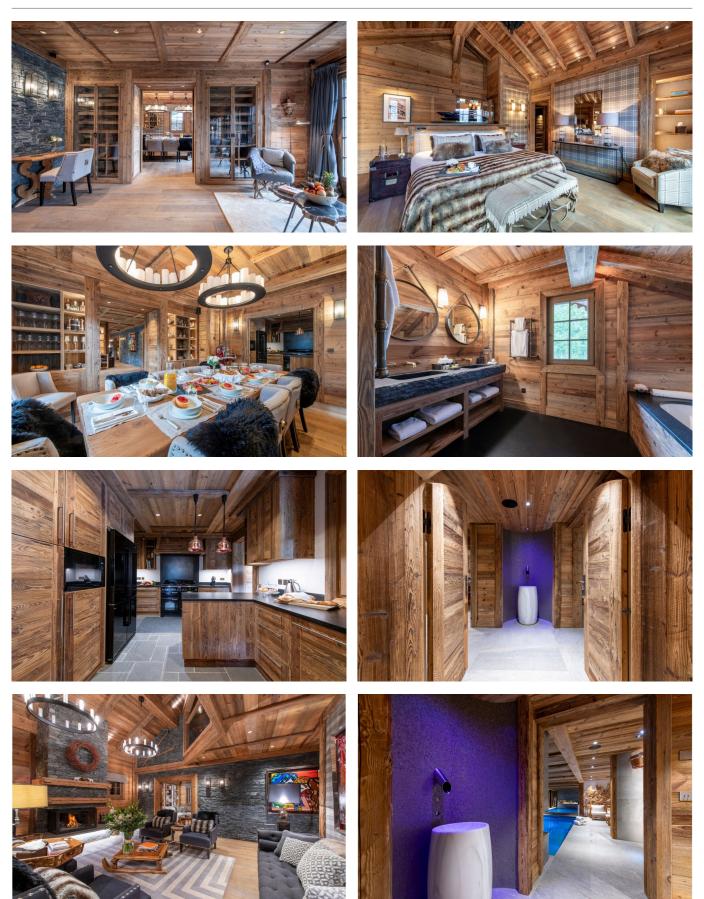

#### 10+2 Guests • 6 Bedrooms • 550 m<sup>2</sup> / 5920 ft

Exquisitely secluded in Méribel, this is a stunning ski-in & ski-out property in the exclusive Belvedere area of Méribel, offering an unrivalled experience of alpine luxury and sophistication. This magnificent, standalone chalet spans four floors and encompasses six lavish en-suite bedrooms. Perfectly crafted for discerning guests, the Chalet embodies the pinnacle of indulgence, comfort, and style, nestled in one of Méribel's most exclusive locations. Upon entering the first floor, you are greeted by a hallway leading to breathtaking open-plan living space, designed with opulence and relaxation in mind. Rich wooden floors and elegant stone walls set the tone, while the intimate dining area – seating ten at a grand bespoke table – provides the perfect setting for dinners with loved ones. The adjoining kitchen, finished with sleek cabinetry and a striking black double-door fridge, is a chef's dream. It also includes a hidden chef's kitchen for discreet meal preparation. Large doors open onto a wrap-around balcony offering breathtaking, uninterrupted views of the surrounding peaks – an ideal spot to relax in deck chairs under the Alpine sun.

Between the kitchen and the main living area, you will find an additional reception room featuring seating and glass-doored wine cabinets, making it a perfect space for unwinding with a glass of wine before dinner. The main living room invites you to settle into sumptuous sofas and armchairs, all centred around a striking wood-burning fireplace beneath statement pendant lighting. Just off this space, a private cinema room provides the perfect escape for movie nights after a day on the slopes. On the top floor, the master suite awaits, offering a luxurious retreat with its own fireplace, private balcony, and expansive mountain views. An adjoining office space features leather seating and an antique desk, creating a serene space for quiet work or reading. The master's en-suite bathroom is beautifully designed with twin sinks, a deep soaking bath, a shower and a spacious dressing room. The ground floor houses five beautifully appointed en-suite bedrooms. These include a twin/double bedroom, a cosy bunk bedroom for up to two children only, and three elegant double bedrooms.

Three of the bedrooms have terrace access, allowing you to step outside and immerse yourself in the natural surroundings. Elegant fireplaces, plush furnishings, and pristine en-suite bathrooms enhance the sense of luxury throughout. Completing this floor is a ski-in & ski-out boot room enabling you to reach the slopes within a matter of minutes. On the lower ground floor, the chalet's wellness facilities are truly second to none. The state-of-the-art gym is fully equipped, while the spa area features a stunning indoor swimming pool, sauna, and hammam, all with views out onto the mountains. Step out onto the sun-soaked terrace or indulge in a massage in the private treatment room for the ultimate post-ski relaxation. Additionally on this level you will find an outdoor hot tub perfect for soaking tired muscles after a days skiing. For added convenience, the Chalet offers ample parking, with one indoor garage space and two outdoor spots. A fully equipped ski room with heated boot racks ensures a seamless start to your day on the slopes, just a short drive from Méribel's world-renowned ski area. Read More