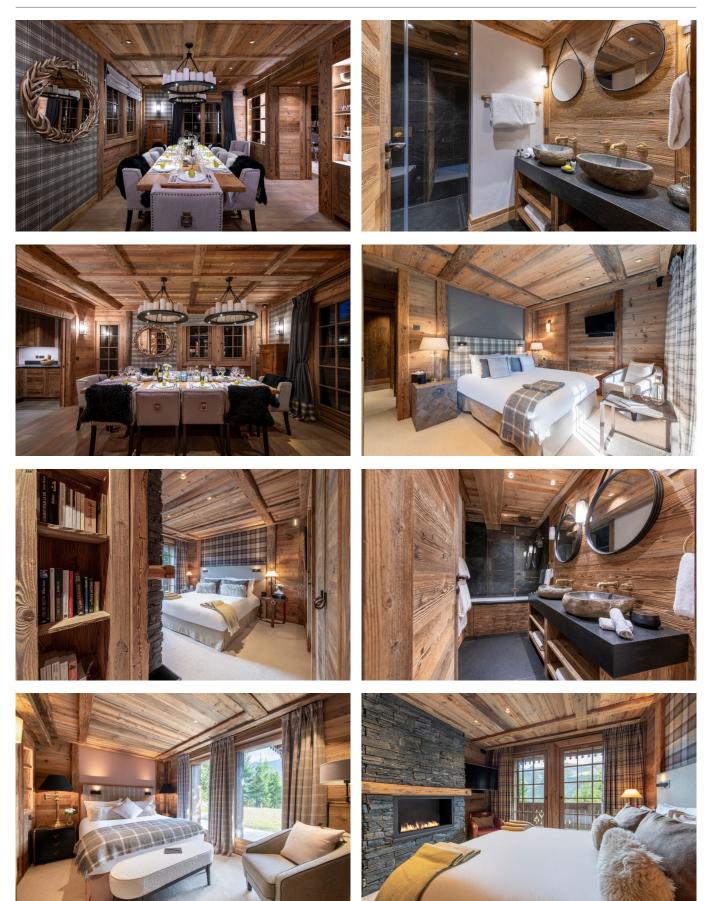

Between the kitchen and the main living area, you will find an additional reception room featuring seating and glass-doored wine cabinets, making it a perfect space for unwinding with a glass of wine before dinner. The main living room invites you to settle into sumptuous sofas and armchairs, all centred around a striking wood-burning fireplace beneath statement pendant lighting. Just off this space, a private cinema room provides the perfect escape for movie nights after a day on the slopes. On the top floor, the master suite awaits, offering a luxurious retreat with its own fireplace, private balcony, and expansive mountain views. An adjoining office space features leather seating and an antique desk, creating a serene space for quiet work or reading. The master's en-suite bathroom is beautifully designed with twin sinks, a deep soaking bath, a shower and a spacious dressing room. The ground floor houses five beautifully appointed en-suite bedrooms. These include a twin/double bedroom, a cosy bunk bedroom for up to two children only, and three elegant double bedrooms.

Three of the bedrooms have terrace access, allowing you to step outside and immerse yourself in the natural surroundings. Elegant fireplaces, plush furnishings, and pristine en-suite bathrooms enhance the sense of luxury throughout. Completing this floor is a ski-in & ski-out boot room enabling you to reach the slopes within a matter of minutes. On the lower ground floor, the chalet's wellness facilities are truly second to none. The state-of-the-art gym is fully equipped, while the spa area features a stunning indoor swimming pool, sauna, and hammam, all with views out onto the mountains. Step out onto the sun-soaked terrace or indulge in a massage in the private treatment room for the ultimate post-ski relaxation. Additionally on this level you will find an outdoor hot tub perfect for soaking tired muscles after a days skiing. For added convenience, the Chalet offers ample parking, with one indoor garage space and two outdoor spots. A fully equipped ski room with heated boot racks ensures a seamless start to your day on the slopes, just a short drive from Méribel's world-renowned ski area. Read More