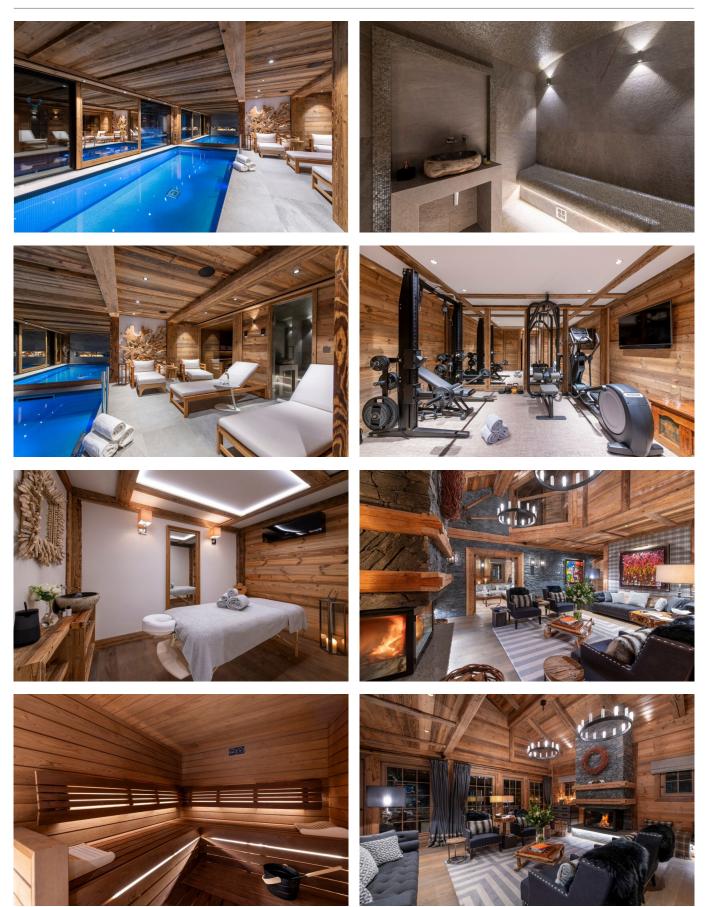

Three of the bedrooms have terrace access, allowing you to step outside and immerse yourself in the natural surroundings. Elegant fireplaces, plush furnishings, and pristine en-suite bathrooms enhance the sense of luxury throughout. Completing this floor is a ski-in & ski-out boot room enabling you to reach the slopes within a matter of minutes. On the lower ground floor, the chalet's wellness facilities are truly second to none. The state-of-the-art gym is fully equipped, while the spa area features a stunning indoor swimming pool, sauna, and hammam, all with views out onto the mountains. Step out onto the sun-soaked terrace or indulge in a massage in the private treatment room for the ultimate post-ski relaxation. Additionally on this level you will find an outdoor hot tub perfect for soaking tired muscles after a days skiing. For added convenience, the Chalet offers ample parking, with one indoor garage space and two outdoor spots. A fully equipped ski room with heated boot racks ensures a seamless start to your day on the slopes, just a short drive from Méribel's world-renowned ski area. Read More