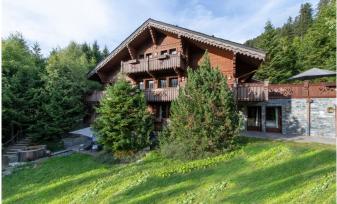

# MERIBEL-032

From: upon request

Ultimate ski-in & ski-out alpine luxury and serenity in Méribel

#### 10+2 Guests • 6 Bedrooms • 550 m<sup>2</sup> / 5920 ft

Exquisitely secluded in Méribel, this is a stunning ski-in & ski-out property in the exclusive Belvedere area of Méribel, offering an unrivalled experience of alpine luxury and sophistication. This magnificent, standalone chalet spans four floors and encompasses six lavish en-suite bedrooms. Perfectly crafted for discerning guests, the Chalet embodies the pinnacle of indulgence, comfort, and style, nestled in one of Méribel's most exclusive locations. Upon entering the first floor, you are greeted by a hallway leading to breathtaking open-plan living space, designed with opulence and relaxation in mind. Rich wooden floors and elegant stone walls set the tone, while the intimate dining area – seating ten at a grand bespoke table – provides the perfect setting for dinners with loved ones. The adjoining kitchen, finished with sleek cabinetry and a striking black double-door fridge, is a chef's dream. It also includes a hidden chef's kitchen for discreet meal preparation. Large doors open onto a wrap-around balcony offering breathtaking, uninterrupted views of the surrounding peaks – an ideal spot to relax in deck chairs under the Alpine sun.