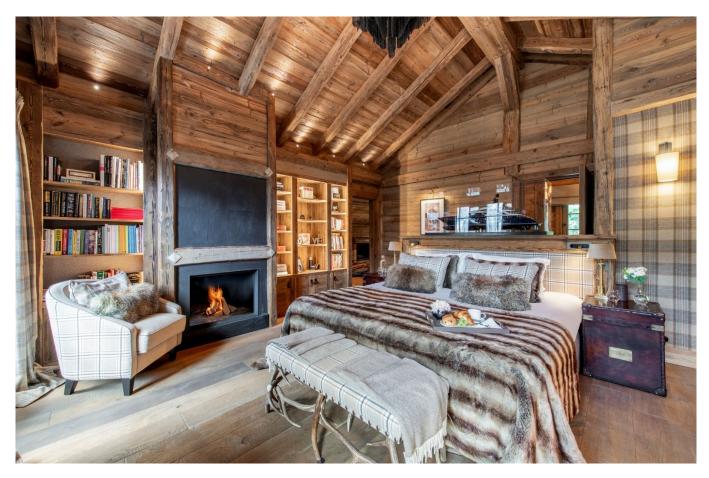

Between the kitchen and the main living area, you will find an additional reception room featuring seating and glass-doored wine cabinets, making it a perfect space for unwinding with a glass of wine before dinner. The main living room invites you to settle into sumptuous sofas and armchairs, all centred around a striking wood-burning fireplace beneath statement pendant lighting. Just off this space, a private cinema room provides the perfect escape for movie nights after a day on the slopes. On the top floor, the master suite awaits, offering a luxurious retreat with its own fireplace, private balcony, and expansive mountain views. An adjoining office space features leather seating and an antique desk, creating a serene space for quiet work or reading. The master's en-suite bathroom is beautifully designed with twin sinks, a deep soaking bath, a shower and a spacious dressing room. The ground floor houses five beautifully appointed en-suite bedrooms. These include a twin/double bedroom, a cosy bunk bedroom for up to two children only, and three elegant double bedrooms.