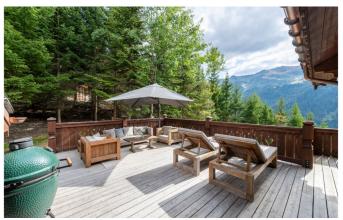

#### 10+2 Guests • 6 Bedrooms • 550 m<sup>2</sup> / 5920 ft

Exquisitely secluded in Méribel, this is a stunning ski-in & ski-out property in the exclusive Belvedere area of Méribel, offering an unrivalled experience of alpine luxury and sophistication. This magnificent, standalone chalet spans four floors and encompasses six lavish en-suite bedrooms. Perfectly crafted for discerning guests, the Chalet embodies the pinnacle of indulgence, comfort, and style, nestled in one of Méribel's most exclusive locations. Upon entering the first floor, you are greeted by a hallway leading to breathtaking open-plan living space, designed with opulence and relaxation in mind. Rich wooden floors and elegant stone walls set the tone, while the intimate dining area – seating ten at a grand bespoke table – provides the perfect setting for dinners with loved ones. The adjoining kitchen, finished with sleek cabinetry and a striking black double-door fridge, is a chef's dream. It also includes a hidden chef's kitchen for discreet meal preparation. Large doors open onto a wrap-around balcony offering breathtaking, uninterrupted views of the surrounding peaks – an ideal spot to relax in deck chairs under the Alpine sun.

Three of the bedrooms have terrace access, allowing you to step outside and immerse yourself in the natural surroundings. Elegant fireplaces, plush furnishings, and pristine en-suite bathrooms enhance the sense of luxury throughout. Completing this floor is a ski-in & ski-out boot room enabling you to reach the slopes within a matter of minutes. On the lower ground floor, the chalet's wellness facilities are truly second to none. The state-of-the-art gym is fully equipped, while the spa area features a stunning indoor swimming pool, sauna, and hammam, all with views out onto the mountains. Step out onto the sun-soaked terrace or indulge in a massage in the private treatment room for the ultimate post-ski relaxation. Additionally on this level you will find an outdoor hot tub perfect for soaking tired muscles after a days skiing. For added convenience, the Chalet offers ample parking, with one indoor garage space and two outdoor spots. A fully equipped ski room with heated boot racks ensures a seamless start to your day on the slopes, just a short drive from Méribel's world-renowned ski area. Read More