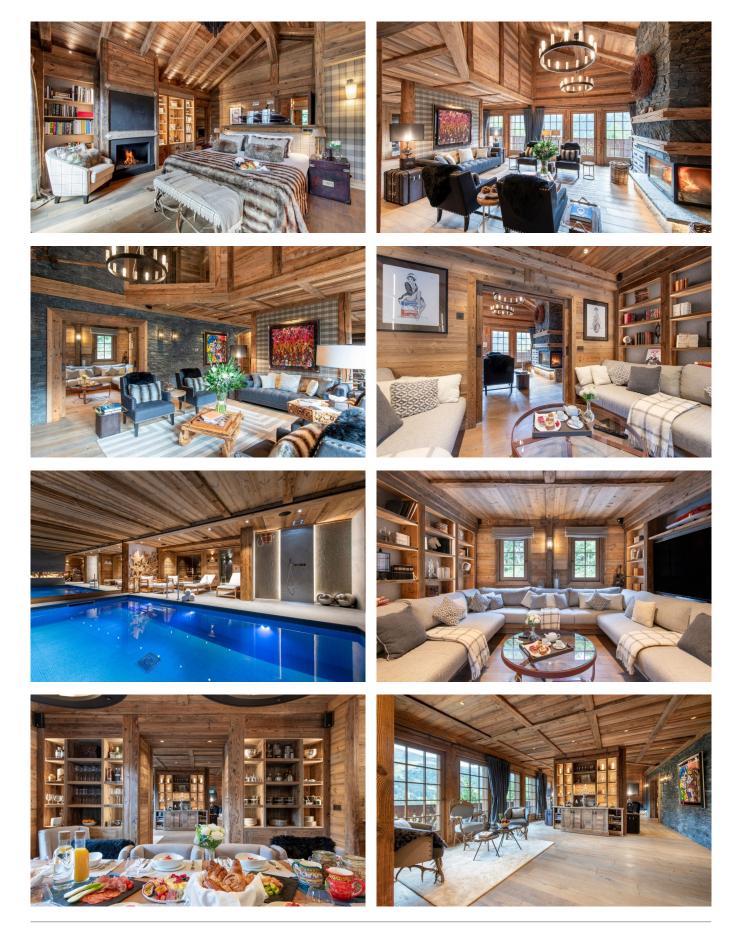

#### 10+2 Guests • 6 Bedrooms • 550 m<sup>2</sup> / 5920 ft

Exquisitely secluded in Méribel, this is a stunning ski-in & ski-out property in the exclusive Belvedere area of Méribel, offering an unrivalled experience of alpine luxury and sophistication. This magnificent, standalone chalet spans four floors and encompasses six lavish en-suite bedrooms. Perfectly crafted for discerning guests, the Chalet embodies the pinnacle of indulgence, comfort, and style, nestled in one of Méribel's most exclusive locations. Upon entering the first floor, you are greeted by a hallway leading to breathtaking open-plan living space, designed with opulence and relaxation in mind. Rich wooden floors and elegant stone walls set the tone, while the intimate dining area – seating ten at a grand bespoke table – provides the perfect setting for dinners with loved ones. The adjoining kitchen, finished with sleek cabinetry and a striking black double-door fridge, is a chef's dream. It also includes a hidden chef's kitchen for discreet meal preparation. Large doors open onto a wrap-around balcony offering breathtaking, uninterrupted views of the surrounding peaks – an ideal spot to relax in deck chairs under the Alpine sun.

Between the kitchen and the main living area, you will find an additional reception room featuring seating and glass-doored wine cabinets, making it a perfect space for unwinding with a glass of wine before dinner. The main living room invites you to settle into sumptuous sofas and armchairs, all centred around a striking wood-burning fireplace beneath statement pendant lighting. Just off this space, a private cinema room provides the perfect escape for movie nights after a day on the slopes. On the top floor, the master suite awaits, offering a luxurious retreat with its own fireplace, private balcony, and expansive mountain views. An adjoining office space features leather seating and an antique desk, creating a serene space for quiet work or reading. The master's en-suite bathroom is beautifully designed with twin sinks, a deep soaking bath, a shower and a spacious dressing room. The ground floor houses five beautifully appointed en-suite bedrooms. These include a twin/double bedroom, a cosy bunk bedroom for up to two children only, and three elegant double bedrooms.

Three of the bedrooms have terrace access, allowing you to step outside and immerse yourself in the natural surroundings. Elegant fireplaces, plush furnishings, and pristine en-suite bathrooms enhance the sense of luxury throughout. Completing this floor is a ski-in & ski-out boot room enabling you to reach the slopes within a matter of minutes. On the lower ground floor, the chalet's wellness facilities are truly second to none. The state-of-the-art gym is fully equipped, while the spa area features a stunning indoor swimming pool, sauna, and hammam, all with views out onto the mountains. Step out onto the sun-soaked terrace or indulge in a massage in the private treatment room for the ultimate post-ski relaxation. Additionally on this level you will find an outdoor hot tub perfect for soaking tired muscles after a days skiing. For added convenience, the Chalet offers ample parking, with one indoor garage space and two outdoor spots. A fully equipped ski room with heated boot racks ensures a seamless start to your day on the slopes, just a short drive from Méribel's world-renowned ski area. Read More