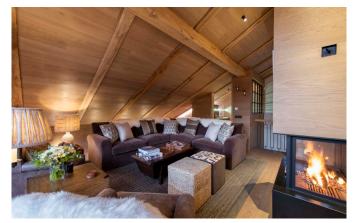

hours drive Town: 1-minute walk (Meribel-village) Skiing: 1-minute walk

# LAYOUT

#### TOP FLOOR

- Open living and dining area
- Kitchen
- Bar
- TV room

#### SECOND FLOOR

- Master bedroom (sleeps 2, en-suite bathroom with shower, dressing room, and shared balcony)
- 1 double bedroom (en-suite bathroom with shower and shared balcony)
- 1 twin/double bedroom (en-suite shower room and balcony access)
- Guest WC

#### **FIRST FLOOR**

- 1 twin/double bedroom (en-suite shower room and balcony access)
- 1 twin/double bedroom (en-suite shower room and balcony access)
- 1 double bedroom (shared bathroom and terrace access)
- 1 bunk room (sleeps 3 children, shared bathroom)

### **GROUND FLOOR**

- Cinema room
- Massage room
- Hammam (en-suite shower room)
- Guest WC



## IMAGES