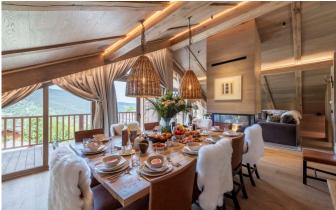

drive Town: 1-minute walk (Meribel-village) Skiing: 1-minute walk

# LAYOUT

#### TOP FLOOR

- Open living and dining area
- Kitchen
- Bar
- TV room

#### SECOND FLOOR

- Master bedroom (sleeps 2, en-suite bathroom with shower, dressing room, and shared balcony)
- 1 double bedroom (en-suite bathroom with shower and shared balcony)
- 1 twin/double bedroom (en-suite shower room and balcony access)
- Guest WC

#### **FIRST FLOOR**

- 1 twin/double bedroom (en-suite shower room and balcony access)
- 1 twin/double bedroom (en-suite shower room and balcony access)
- 1 double bedroom (shared bathroom and terrace access)
- 1 bunk room (sleeps 3 children, shared bathroom)

### **GROUND FLOOR**

- Cinema room
- Massage room
- Hammam (en-suite shower room)
- Guest WC



## IMAGES