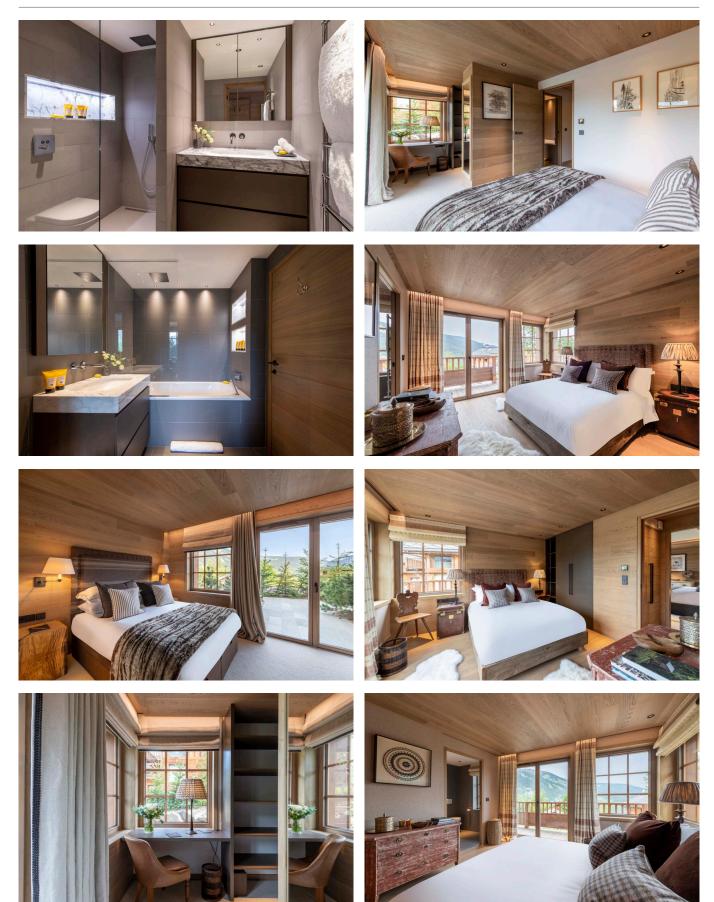

#### SECOND FLOOR

- Master bedroom (sleeps 2, en-suite bathroom with shower, dressing room, and shared balcony)
- 1 double bedroom (en-suite bathroom with shower and shared balcony)
- 1 twin/double bedroom (en-suite shower room and balcony access)
- Guest WC

#### **FIRST FLOOR**

- 1 twin/double bedroom (en-suite shower room and balcony access)
- 1 twin/double bedroom (en-suite shower room and balcony access)
- 1 double bedroom (shared bathroom and terrace access)
- 1 bunk room (sleeps 3 children, shared bathroom)

### **GROUND FLOOR**

- Cinema room
- Massage room
- Hammam (en-suite shower room)
- Guest WC