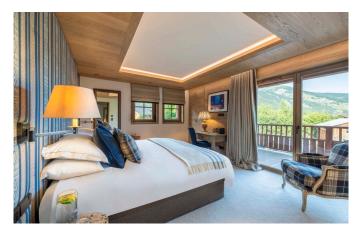

#### SECOND FLOOR

- Master bedroom (sleeps 2, en-suite bathroom with shower, dressing room, and shared balcony)
- 1 double bedroom (en-suite bathroom with shower and shared balcony)
- 1 twin/double bedroom (en-suite shower room and balcony access)
- Guest WC

#### **FIRST FLOOR**

- 1 twin/double bedroom (en-suite shower room and balcony access)
- 1 twin/double bedroom (en-suite shower room and balcony access)
- 1 double bedroom (shared bathroom and terrace access)
- 1 bunk room (sleeps 3 children, shared bathroom)