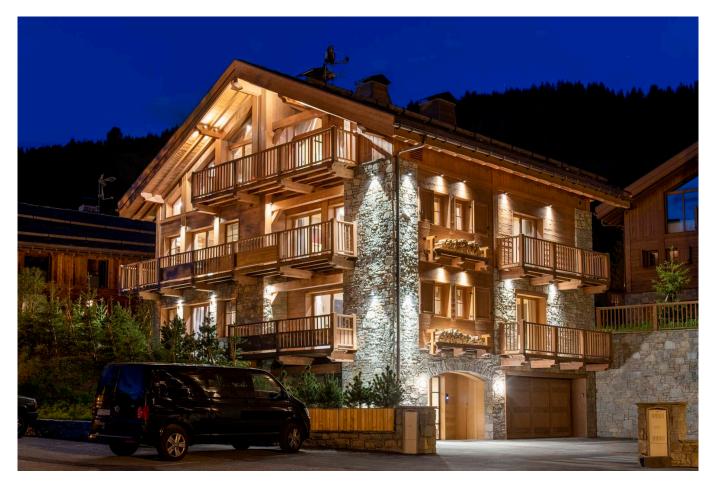

# **MERIBEL-045**

From: €24,000/Week

Modern Elegance and Authentic Alpine Style

#### 12 Guests • 7 Bedrooms • 375 m² / 4036 ft

This is a beautiful seven-bedroom luxury alpine home in Meribel-Village with stunning mountain views. The neighbourhood is renowned for its old world village charm, mountain access and close proximity to Méribel centre. This stunning and unique chalet is the epitome of alpine sophistication. It has been delivered with a sensational modern yet rustic finish - contemporary oak cladding mixed with natural one-off fabrics and old wood ensuring it is authentically alpine. The individual feel of the chalet had been elevated further by the painstaking sourcing of European alpine antiques balanced with contemporary artwork, both abstract and alpine in theme. This is certainly not your average chalet! The Chalet is tucked away in the exclusive and increasingly desirable Méribel Village. For those in the know, this quaint village is also the best place from where to access the seemingly endless Trois Vallées domain. The Chalet is just 50 metres from the Golf ski lift, which will whisk you up onto the mountain over snowy forests. When snow permits, in mid-winter, it is possible to ski back to the chalet from the piste. This four floor home sleeps up to 15 guests in seven bedrooms making it the ideal mountain retreat for large families and groups of friends.