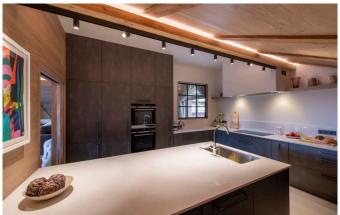

2 hours drive Town: 1-minute walk (Meribel-village) Skiing: 1-minute walk

# LAYOUT

#### TOP FLOOR

- Open living and dining area
- Kitchen
- Bar
- TV room

#### SECOND FLOOR

- Master bedroom (sleeps 2, en-suite bathroom with shower, dressing room, and shared balcony)
- 1 double bedroom (en-suite bathroom with shower and shared balcony)
- 1 twin/double bedroom (en-suite shower room and balcony access)
- Guest WC

#### **FIRST FLOOR**

- 1 twin/double bedroom (en-suite shower room and balcony access)
- 1 twin/double bedroom (en-suite shower room and balcony access)
- 1 double bedroom (shared bathroom and terrace access)
- 1 bunk room (sleeps 3 children, shared bathroom)

### **GROUND FLOOR**

- Cinema room
- Massage room
- Hammam (en-suite shower room)
- Guest WC



## IMAGES