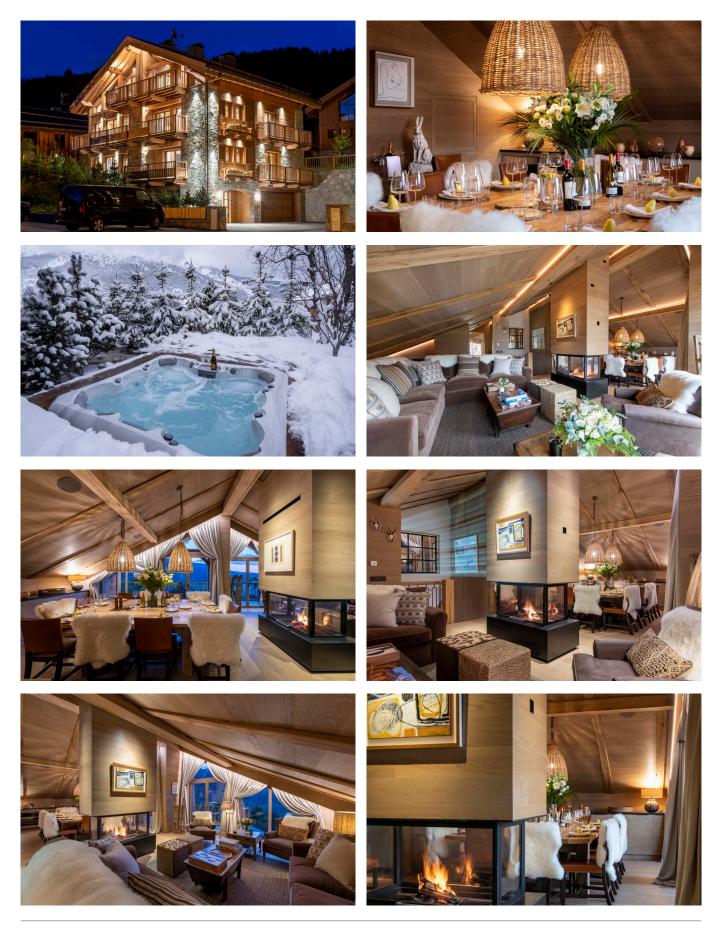

#### 12 Guests • 7 Bedrooms • 375 m² / 4036 ft

This is a beautiful seven-bedroom luxury alpine home in Meribel-Village with stunning mountain views. The neighbourhood is renowned for its old world village charm, mountain access and close proximity to Méribel centre. This stunning and unique chalet is the epitome of alpine sophistication. It has been delivered with a sensational modern yet rustic finish - contemporary oak cladding mixed with natural one-off fabrics and old wood ensuring it is authentically alpine. The individual feel of the chalet had been elevated further by the painstaking sourcing of European alpine antiques balanced with contemporary artwork, both abstract and alpine in theme. This is certainly not your average chalet! The Chalet is tucked away in the exclusive and increasingly desirable Méribel Village. For those in the know, this quaint village is also the best place from where to access the seemingly endless Trois Vallées domain. The Chalet is just 50 metres from the Golf ski lift, which will whisk you up onto the mountain over snowy forests. When snow permits, in mid-winter, it is possible to ski back to the chalet from the piste. This four floor home sleeps up to 15 guests in seven bedrooms making it the ideal mountain retreat for large families and groups of friends.

## **FACILITIES**

- Bar area
- Child friendly
- Cinema room

DISCTANCES

- Close proximity to slopes

• Extra staff

• Fireplace

• Laundry room

• Games room: Billiard

• Hammam / Steam room

(chef/butler/host/driver) available on request

- Outdoor Jacuzzi / hot tub
- Parking
- Ski & boot room
- TV room

Airport: Geneva/Lyon, 2 hours drive Town: 1-minute walk (Meribel-village) Skiing: 1-minute walk

#### TOP FLOOR

- Open living and dining area
- Kitchen
- Bar
- TV room

### **GROUND FLOOR**

- Cinema room
- Massage room
- Hammam (en-suite shower room)
- Guest WC