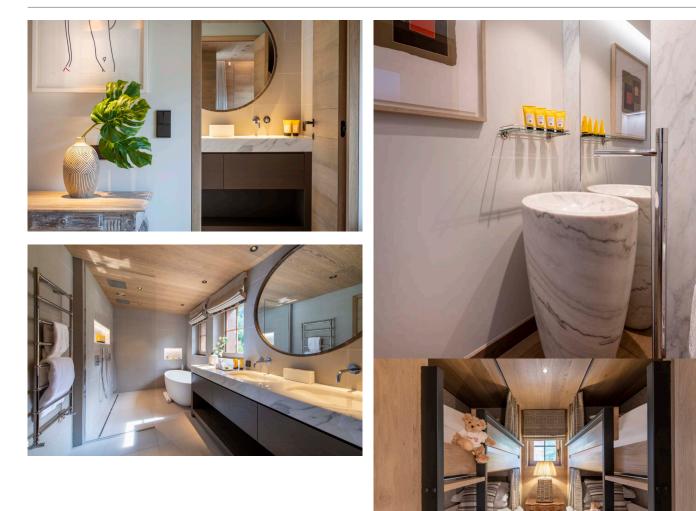

#### **FIRST FLOOR**

- 1 twin/double bedroom (en-suite shower room and balcony access)
- 1 twin/double bedroom (en-suite shower room and balcony access)
- 1 double bedroom (shared bathroom and terrace access)
- 1 bunk room (sleeps 3 children, shared bathroom)