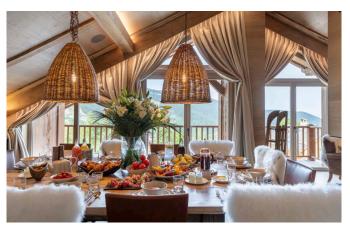

ve Town: 1-minute walk (Meribel-village) Skiing: 1-minute walk

# LAYOUT

#### TOP FLOOR

- Open living and dining area
- Kitchen
- Bar
- TV room

#### SECOND FLOOR

- Master bedroom (sleeps 2, en-suite bathroom with shower, dressing room, and shared balcony)
- 1 double bedroom (en-suite bathroom with shower and shared balcony)
- 1 twin/double bedroom (en-suite shower room and balcony access)
- Guest WC

#### **FIRST FLOOR**

- 1 twin/double bedroom (en-suite shower room and balcony access)
- 1 twin/double bedroom (en-suite shower room and balcony access)
- 1 double bedroom (shared bathroom and terrace access)
- 1 bunk room (sleeps 3 children, shared bathroom)

### **GROUND FLOOR**

- Cinema room
- Massage room
- Hammam (en-suite shower room)
- Guest WC



## IMAGES