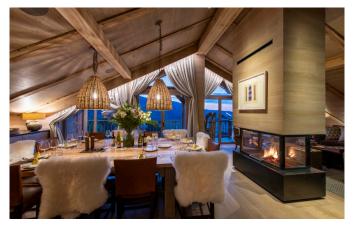

n, 2 hours drive Town: 1-minute walk (Meribel-village) Skiing: 1-minute walk

# LAYOUT

#### TOP FLOOR

- Open living and dining area
- Kitchen
- Bar
- TV room

#### SECOND FLOOR

- Master bedroom (sleeps 2, en-suite bathroom with shower, dressing room, and shared balcony)
- 1 double bedroom (en-suite bathroom with shower and shared balcony)
- 1 twin/double bedroom (en-suite shower room and balcony access)
- Guest WC

#### **FIRST FLOOR**

- 1 twin/double bedroom (en-suite shower room and balcony access)
- 1 twin/double bedroom (en-suite shower room and balcony access)
- 1 double bedroom (shared bathroom and terrace access)
- 1 bunk room (sleeps 3 children, shared bathroom)

### **GROUND FLOOR**

- Cinema room
- Massage room
- Hammam (en-suite shower room)
- Guest WC



## IMAGES