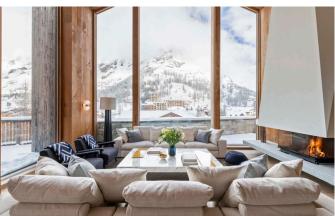

As you step foot into the chalet on the first floor, you will find the remarkable open-plan living and dining areas and kitchen. This state-of-the-art space is bright and roomy, drenched in winter sunlight that spills through the frameless panoramic windows surrounding the living area. Admire the snowfall as you nestle by the fire and share stories with your loved ones. With an exposed chimney, the majestic fireplace echoes the grandeur of the surrounding Alps.

The generous sitting room adjoins an impressive dining area seating up to 12 guests. Ambient lighting and a subdued, sophisticated colour palette create the perfect atmosphere for beautiful catered dinners. The open-plan kitchen is bordered by a sleek island, where you can sip cocktails and nibble on canapes as you watch your experienced private chef whip up your favourite dishes. The terrace can be accessed from this area, ideal for taking in the scenery with a morning coffee or afternoon apèro.