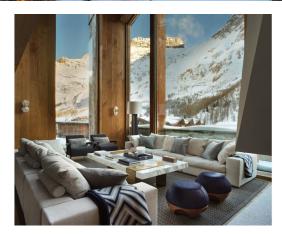

As you step foot into the chalet on the first floor, you will find the remarkable open-plan living and dining areas and kitchen. This state-of-the-art space is bright and roomy, drenched in winter sunlight that spills through the frameless panoramic windows surrounding the living area. Admire the snowfall as you nestle by the fire and share stories with your loved ones. With an exposed chimney, the majestic fireplace echoes the grandeur of the surrounding Alps.

The generous sitting room adjoins an impressive dining area seating up to 12 guests. Ambient lighting and a subdued, sophisticated colour palette create the perfect atmosphere for beautiful catered dinners. The open-plan kitchen is bordered by a sleek island, where you can sip cocktails and nibble on canapes as you watch your experienced private chef whip up your favourite dishes. The terrace can be accessed from this area, ideal for taking in the scenery with a morning coffee or afternoon apèro.