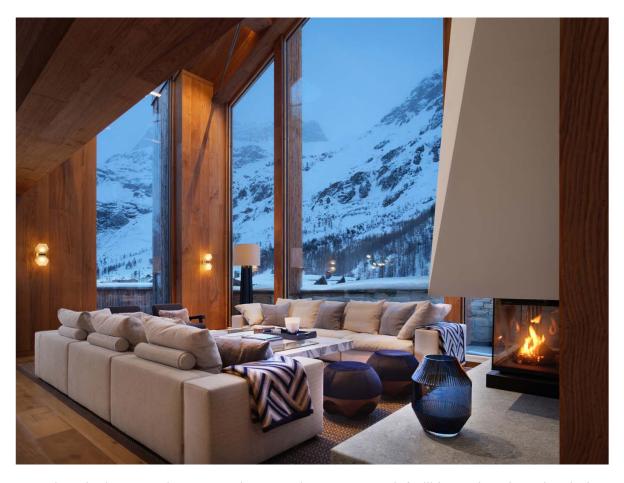

As you step foot into the chalet on the first floor, you will find the remarkable open-plan living and dining areas and kitchen. This state-of-the-art space is bright and roomy, drenched in winter sunlight that spills through the frameless panoramic windows surrounding the living area. Admire the snowfall as you nestle by the fire and share stories with your loved ones. With an exposed chimney, the majestic fireplace echoes the grandeur of the surrounding Alps.

The generous sitting room adjoins an impressive dining area seating up to 12 guests. Ambient lighting and a subdued, sophisticated colour palette create the perfect atmosphere for beautiful catered dinners. The open-plan kitchen is bordered by a sleek island, where you can sip cocktails and nibble on canapes as you watch your experienced private chef whip up your favourite dishes. The terrace can be accessed from this area, ideal for taking in the scenery with a morning coffee or afternoon apèro.