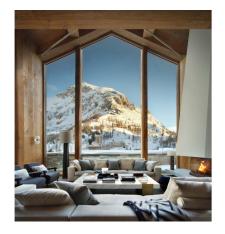

As you step foot into the chalet on the first floor, you will find the remarkable open-plan living and dining areas and kitchen. This state-of-the-art space is bright and roomy, drenched in winter sunlight that spills through the frameless panoramic windows surrounding the living area. Admire the snowfall as you nestle by the fire and share stories with your loved ones. With an exposed chimney, the majestic fireplace echoes the grandeur of the surrounding Alps.

The generous sitting room adjoins an impressive dining area seating up to 12 guests. Ambient lighting and a subdued, sophisticated colour palette create the perfect atmosphere for beautiful catered dinners. The open-plan kitchen is bordered by a sleek island, where you can sip cocktails and nibble on canapes as you watch your experienced private chef whip up your favourite dishes. The terrace can be accessed from this area, ideal for taking in the scenery with a morning coffee or afternoon apèro.