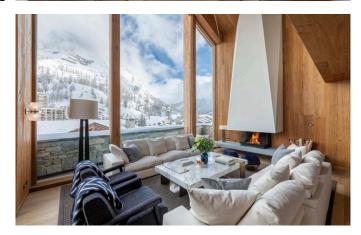

As you step foot into the chalet on the first floor, you will find the remarkable open-plan living and dining areas and kitchen. This state-of-the-art space is bright and roomy, drenched in winter sunlight that spills through the frameless panoramic windows surrounding the living area. Admire the snowfall as you nestle by the fire and share stories with your loved ones. With an exposed chimney, the majestic fireplace echoes the grandeur of the surrounding Alps.

The generous sitting room adjoins an impressive dining area seating up to 12 guests. Ambient lighting and a subdued, sophisticated colour palette create the perfect atmosphere for beautiful catered dinners. The open-plan kitchen is bordered by a sleek island, where you can sip cocktails and nibble on canapes as you watch your experienced private chef whip up your favourite dishes. The terrace can be accessed from this area, ideal for taking in the scenery with a morning coffee or afternoon apèro.