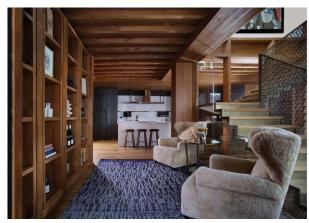

## **FACILITIES**

- Bar area
- Cinema room
- Double height sitting room
- Fireplace
- Games room

- Garage Parking
- Hammam / Steam room
- Kid's playroom
- Laundry room
- Lift

- Massage room
- Outdoor Jacuzzi / hot tub
- Parking
- Sauna
- Swimming Pool