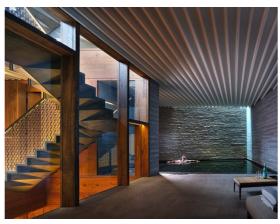

As you step foot into the chalet on the first floor, you will find the remarkable open-plan living and dining areas and kitchen. This state-of-the-art space is bright and roomy, drenched in winter sunlight that spills through the frameless panoramic windows surrounding the living area. Admire the snowfall as you nestle by the fire and share stories with your loved ones. With an exposed chimney, the majestic fireplace echoes the grandeur of the surrounding Alps.