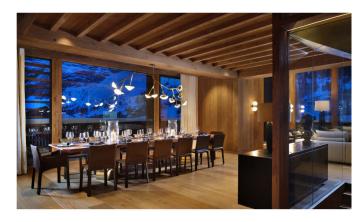

As you step foot into the chalet on the first floor, you will find the remarkable open-plan living and dining areas and kitchen. This state-of-the-art space is bright and roomy, drenched in winter sunlight that spills through the frameless panoramic windows surrounding the living area. Admire the snowfall as you nestle by the fire and share stories with your loved ones. With an exposed chimney, the majestic fireplace echoes the grandeur of the surrounding Alps.

The generous sitting room adjoins an impressive dining area seating up to 12 guests. Ambient lighting and a subdued, sophisticated colour palette create the perfect atmosphere for beautiful catered dinners. The open-plan kitchen is bordered by a sleek island, where you can sip cocktails and nibble on canapes as you watch your experienced private chef whip up your favourite dishes. The terrace can be accessed from this area, ideal for taking in the scenery with a morning coffee or afternoon apèro.