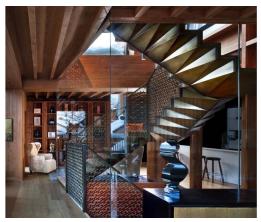

As you step foot into the chalet on the first floor, you will find the remarkable open-plan living and dining areas and kitchen. This state-of-the-art space is bright and roomy, drenched in winter sunlight that spills through the frameless panoramic windows surrounding the living area. Admire the snowfall as you nestle by the fire and share stories with your loved ones. With an exposed chimney, the majestic fireplace echoes the grandeur of the surrounding Alps.