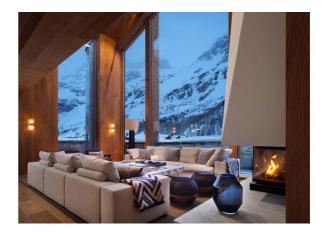

As you step foot into the chalet on the first floor, you will find the remarkable open-plan living and dining areas and kitchen. This state-of-the-art space is bright and roomy, drenched in winter sunlight that spills through the frameless panoramic windows surrounding the living area. Admire the snowfall as you nestle by the fire and share stories with your loved ones. With an exposed chimney, the majestic fireplace echoes the grandeur of the surrounding Alps.

The generous sitting room adjoins an impressive dining area seating up to 12 guests. Ambient lighting and a subdued, sophisticated colour palette create the perfect atmosphere for beautiful catered dinners. The open-plan kitchen is bordered by a sleek island, where you can sip cocktails and nibble on canapes as you watch your experienced private chef whip up your favourite dishes. The terrace can be accessed from this area, ideal for taking in the scenery with a morning coffee or afternoon apèro.