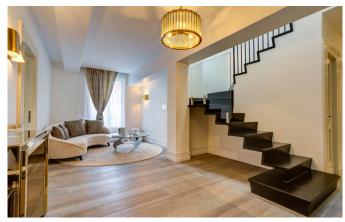

CHAMONIX-018 From: €14,000/Week

Unique penthouse in the centre of Chamonix

6+4 Guests • 4 Bedrooms • 440 m<sup>2</sup> / 4736 ft

Truly unique to Chamonix with unparalled views of the Mont Blanc, this Penthouse has truly raised the game of luxury in the Chamonix Valley. Le Lustre is a unique penthouse duplex apartment occupying the top floors of one of the most historic buildings of Chamonix centre, the Pas de Chevre. This 439m<sup>2</sup> dwelling stands on Avenue Michel Croz in the very heart of the town's pedestrian area, it is one of the most exceptional properties in the whole Chamonix Valley. Entering the apartment on the lower level (from a private stairway or private lift access) you will find the entrance lobby with its small lounge area. On this floor are located three huge king sized bedrooms with en-suite bathrooms & extremely high quality fixtures & fittings. There is also a massage room & a beautiful children bunk room on this level (also en-suite). Ascending Le Lustre's classic Art Deco metal stairs is where the wow really begins. Leading to a magnificent 100m<sup>2</sup> lounge & dining area with full width sliding doors onto 135m² roof terrace, it offers jaw dropping 360° panoramic views of the Mont Blanc mountain range, a sight unrivalled globally. Designed in a unique Art Deco style, every detail has been thought through and is mesmerizing. The property boasts a semi-professional kitchen, a cinema dedicated room and a "speak easy" (or hidden door) bar to relax. When you feel the need to leave the calm serenity of Le Lustre you will find yourself directly in the centre of bustling Chamonix with a huge choice of fantastic bars, restaurants & après ski. Finally the penthouse includes two parking spaces, and a private garage a short three minute walk through the pedestrian area.