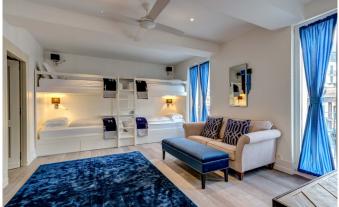

CHAMONIX-018 From: €14,000/Week

Unique penthouse in the centre of Chamonix

6+4 Guests • 4 Bedrooms • 440 m<sup>2</sup> / 4736 ft

Truly unique to Chamonix with unparalled views of the Mont Blanc, this Penthouse has truly raised the game of luxury in the Chamonix Valley. Le Lustre is a unique penthouse duplex apartment occupying the top floors of one of the most historic buildings of Chamonix centre, the Pas de Chevre. This 439m<sup>2</sup> dwelling stands on Avenue Michel Croz in the very heart of the town's pedestrian area, it is one of the most exceptional properties in the whole Chamonix Valley. Entering the apartment on the lower level (from a private stairway or private lift access) you will find the entrance lobby with its small lounge area. On this floor are located three huge king sized bedrooms with en-suite bathrooms & extremely high quality fixtures & fittings. There is also a massage room & a beautiful children bunk room on this level (also en-suite). Ascending Le Lustre's classic Art Deco metal stairs is where the wow really begins. Leading to a magnificent 100m<sup>2</sup> lounge & dining area with full width sliding doors onto 135m² roof terrace, it offers jaw dropping 360° panoramic views of the Mont Blanc mountain range, a sight unrivalled globally. Designed in a unique Art Deco style, every detail has been thought through and is mesmerizing. The property boasts a semi-professional kitchen, a cinema dedicated room and a "speak easy" (or hidden door) bar to relax. When you feel the need to leave the calm serenity of Le Lustre you will find yourself directly in the centre of bustling Chamonix with a huge choice of fantastic bars, restaurants & après ski. Finally the penthouse includes two parking spaces, and a private garage a short three minute walk through the pedestrian area.