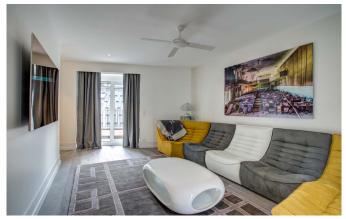

CHAMONIX-018 From: €14,000/Week

Unique penthouse in the centre of Chamonix

6+4 Guests • 4 Bedrooms • 440 m<sup>2</sup> / 4736 ft

Truly unique to Chamonix with unparalled views of the Mont Blanc, this Penthouse has truly raised the game of luxury in the Chamonix Valley. Le Lustre is a unique penthouse duplex apartment occupying the top floors of one of the most historic buildings of Chamonix centre, the Pas de Chevre. This 439m<sup>2</sup> dwelling stands on Avenue Michel Croz in the very heart of the town's pedestrian area, it is one of the most exceptional properties in the whole Chamonix Valley. Entering the apartment on the lower level (from a private stairway or private lift access) you will find the entrance lobby with its small lounge area. On this floor are located three huge king sized bedrooms with en-suite bathrooms & extremely high quality fixtures & fittings. There is also a massage room & a beautiful children bunk room on this level (also en-suite). Ascending Le Lustre's classic Art Deco metal stairs is where the wow really begins. Leading to a magnificent 100m<sup>2</sup> lounge & dining area with full width sliding doors onto 135m² roof terrace, it offers jaw dropping 360° panoramic views of the Mont Blanc mountain range, a sight unrivalled globally. Designed in a unique Art Deco style, every detail has been thought through and is mesmerizing. The property boasts a semi-professional kitchen, a cinema dedicated room and a "speak easy" (or hidden door) bar to relax. When you feel the need to leave the calm serenity of Le Lustre you will find yourself directly in the centre of bustling Chamonix with a huge choice of fantastic bars, restaurants & après ski. Finally the penthouse includes two parking spaces, and a private garage a short three minute walk through the pedestrian area.