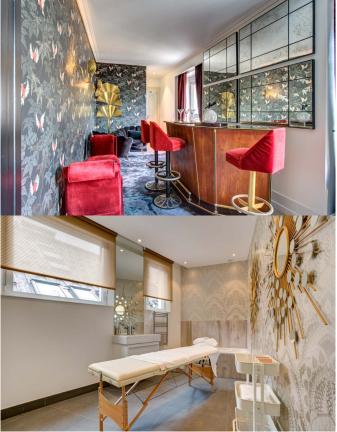

CHAMONIX-018 From: €14,000/Week

Unique penthouse in the centre of Chamonix

6+4 Guests • 4 Bedrooms • 440 m<sup>2</sup> / 4736 ft

Truly unique to Chamonix with unparalled views of the Mont Blanc, this Penthouse has truly raised the game of luxury in the Chamonix Valley. Le Lustre is a unique penthouse duplex apartment occupying the top floors of one of the most historic buildings of Chamonix centre, the Pas de Chevre. This 439m<sup>2</sup> dwelling stands on Avenue Michel Croz in the very heart of the town's pedestrian area, it is one of the most exceptional properties in the whole Chamonix Valley. Entering the apartment on the lower level (from a private stairway or private lift access) you will find the entrance lobby with its small lounge area. On this floor are located three huge king sized bedrooms with en-suite bathrooms & extremely high quality fixtures & fittings. There is also a massage room & a beautiful children bunk room on this level (also en-suite). Ascending Le Lustre's classic Art Deco metal stairs is where the wow really begins. Leading to a magnificent 100m<sup>2</sup> lounge & dining area with full width sliding doors onto 135m² roof terrace, it offers jaw dropping 360° panoramic views of the Mont Blanc mountain range, a sight unrivalled globally. Designed in a unique Art Deco style, every detail has been thought through and is mesmerizing. The property boasts a semi-professional kitchen, a cinema dedicated room and a "speak easy" (or hidden door) bar to relax. When you feel the need to leave the calm serenity of Le Lustre you will find yourself directly in the centre of bustling Chamonix with a huge choice of fantastic bars, restaurants & après ski. Finally the penthouse includes two parking spaces, and a private garage a short three minute walk through the pedestrian area.

## **FACILITIES**

• Bar area

• Child friendly

• Laundry room

• Lift

Massage room

Parking

• TV snug

## **LAYOUT**

Luxury duplex penthouse apartment
439m2 living space
135m2 rooftop terrace with 360 views of the Mont-Blanc range
Sleeps 6 Adults + 4 Children
3 double bedrooms with en suite bathrooms
A bunk room with four bunk beds and en-suite bathroom
Semi-profesional kitchen
1 Massage room