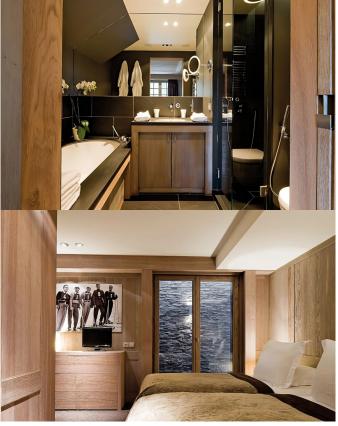

COURCHEVEL-040 From: €30,000/Week

Ski-in/out 5-bedroom apartment in private/secured domain

10 Guests • 5 Bedrooms • 250 m² / 2691 ft

The apartment Chasseforet is a peace of heaven in the heart of Courchevel 1850. This luxurious property is a truly magnificent and relaxing place that will allow you to discover the magic of the largest ski resort in the world. Located ski-in/out just on the slopes with direct access to private lift bringing you directly to Pralong chair lift (main access point to the ski area) it also benefits from less than a 5-min walk to town. There are 5 bedrooms en-suite, an outdoor (but covered) Jaccuzi and a lovely and spacious living/dining area as well as a beautiful terrace area and garden in front of the property.

## **FACILITIES**

• Child friendly

- Ski & boot room
- Ski in/out

• Terrace / balconies