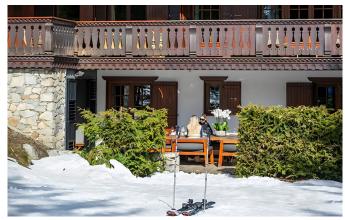

COURCHEVEL-040 From: €30,000/Week

Ski-in/out 5-bedroom apartment in private/secured domain

10 Guests • 5 Bedrooms • 250 m² / 2691 ft

The apartment Chasseforet is a peace of heaven in the heart of Courchevel 1850. This luxurious property is a truly magnificent and relaxing place that will allow you to discover the magic of the largest ski resort in the world. Located ski-in/out just on the slopes with direct access to private lift bringing you directly to Pralong chair lift (main access point to the ski area) it also benefits from less than a 5-min walk to town. There are 5 bedrooms en-suite, an outdoor (but covered) Jaccuzi and a lovely and spacious living/dining area as well as a beautiful terrace area and garden in front of the property.

## **DISCTANCES**

Town: 5 min walk to town

**Skiing:** Ski-in/out