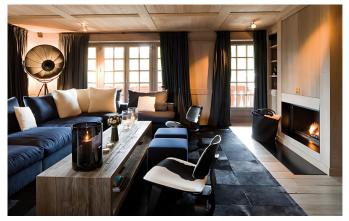

COURCHEVEL-040 From: €30,000/Week

Ski-in/out 5-bedroom apartment in private/secured domain

10 Guests • 5 Bedrooms • 250 m² / 2691 ft

The apartment Chasseforet is a peace of heaven in the heart of Courchevel 1850. This luxurious property is a truly magnificent and relaxing place that will allow you to discover the magic of the largest ski resort in the world. Located ski-in/out just on the slopes with direct access to private lift bringing you directly to Pralong chair lift (main access point to the ski area) it also benefits from less than a 5-min walk to town. There are 5 bedrooms en-suite, an outdoor (but covered) Jaccuzi and a lovely and spacious living/dining area as well as a beautiful terrace area and garden in front of the property.