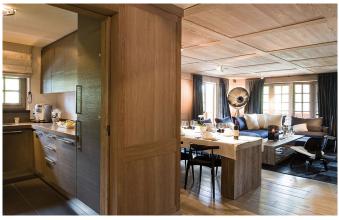

COURCHEVEL-040 From: €30,000/Week

Ski-in/out 5-bedroom apartment in private/secured domain

10 Guests • 5 Bedrooms • 250 m² / 2691 ft

The apartment Chasseforet is a peace of heaven in the heart of Courchevel 1850. This luxurious property is a truly magnificent and relaxing place that will allow you to discover the magic of the largest ski resort in the world. Located ski-in/out just on the slopes with direct access to private lift bringing you directly to Pralong chair lift (main access point to the ski area) it also benefits from less than a 5-min walk to town. There are 5 bedrooms en-suite, an outdoor (but covered) Jaccuzi and a lovely and spacious living/dining area as well as a beautiful terrace area and garden in front of the property.