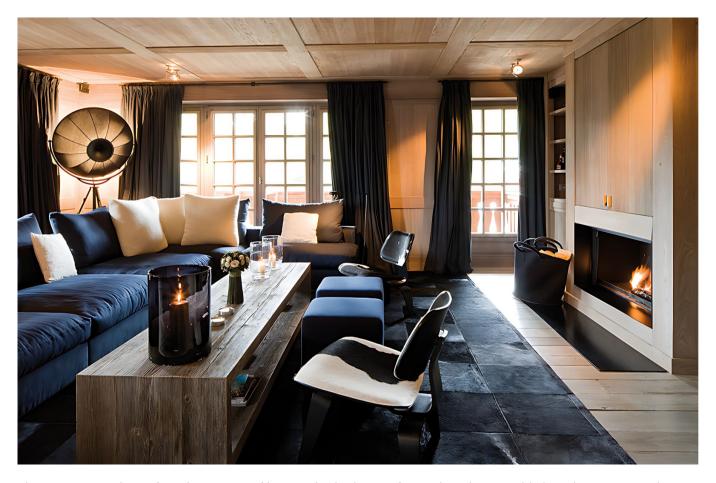

COURCHEVEL-040 From: €30,000/Week

Ski-in/out 5-bedroom apartment in private/secured domain

10 Guests • 5 Bedrooms • 250 m² / 2691 ft

The apartment Chasseforet is a peace of heaven in the heart of Courchevel 1850. This luxurious property is a truly magnificent and relaxing place that will allow you to discover the magic of the largest ski resort in the world. Located ski-in/out just on the slopes with direct access to private lift bringing you directly to Pralong chair lift (main access point to the ski area) it also benefits from less than a 5-min walk to town. There are 5 bedrooms en-suite, an outdoor (but covered) Jaccuzi and a lovely and spacious living/dining area as well as a beautiful terrace area and garden in front of the property.