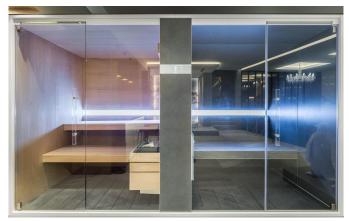

#### 10-12 Guests • 6 Bedrooms • 715 m² / 7696 ft

This luxurious chalet has been designed and built to blend harmoniously into the landscape. Designed by Jean-Marc Mouchet, an architect from the region, it has beautiful living spaces with a contemporary design. Located in the exclusive district of Cospillot, close to the slopes and the city Centre, it is built and structured around exceptional views. With a surface area of 715 sq.m and distributed over 5 levels with elevator, it offers 6 bedrooms with private bathrooms for 10 adults and 2 children, including a beautiful master bedroom. Each of the bedrooms is decorated in the colours and shapes of French perfumes, with furniture dressed in notes of gold, silver, white and beige. The modern alpine spirit of this chalet combines and intertwines the same elements from one floor to the next: solid wood floors, slit beams in horizontal cladding inside, rough concrete stripping on selected walls, brass touch here and there to awaken the eye, the traditional checkered wool fabric made to dress the chalet windows, subtle associations between suede fabric and wool in each room. The chalet has a floor dedicated to leisure facilities: home cinema, bar and wine cellar. The sumptuous and refined spa area opens onto a covered swimming pool visible under the glass floor of the relaxation area and sauna, hammam, indoor jacuzzi, massage room and fitness room.

# FACILITIES

- Child friendly
- Cinema room
- Fireplace
- Garage Parking
- Gym
- DISCTANCES

- Butler
- 2 housekeepers
- Hammam / Steam room
- Lift
- Massage room
- Pool bar
- Relaxation area

- Chauffeured vehicle
- In-resort concierge service
- Sauna
- Ski & boot room
- Swimming Pool
- Wellness spa
- Wine cellar