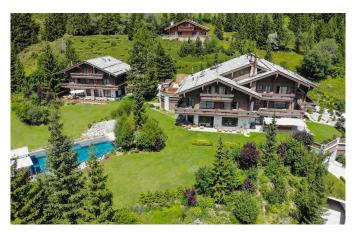

## **CRANS-MONTANA-001-SUMMER**

Stunning Luxury Retreat in the Swiss Alps

20-30 Guests • 15 Bedrooms • 4500 m<sup>2</sup> / 48439 ft

Like a mountain hamlet, this impressive Estate is ideally located in the altitude of Plateau de Plan-Mayens and composed of two ultra-luxurious chalets, completely private for absolute intimacy. With all the services of a 5-superior star hotel, this is the perfect place for a luxury retreat in the Swiss Alps. Contact us for more information about this stunning Pearl in Crans-Montana.

• Gym

• Hammam / Steam room

Large private grounds

Library

• Lift

• Massage room

Office

• Outdoor Swimming Pool

Parking

• Pilates/yoga room

• Private Spa Complex

• Professional kitchen

• Relaxation area

• Sauna

• Swimming Pool