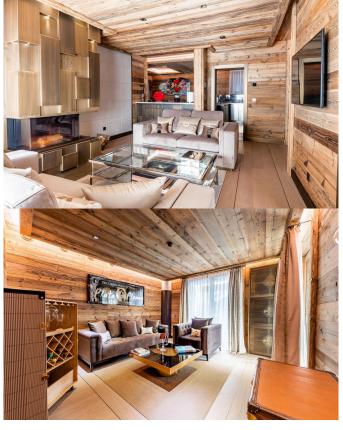

## **CRANS-MONTANA-001-SUMMER**

Stunning Luxury Retreat in the Swiss Alps

20-30 Guests • 15 Bedrooms • 4500 m<sup>2</sup> / 48439 ft

Like a mountain hamlet, this impressive Estate is ideally located in the altitude of Plateau de Plan-Mayens and composed of two ultra-luxurious chalets, completely private for absolute intimacy. With all the services of a 5-superior star hotel, this is the perfect place for a luxury retreat in the Swiss Alps. Contact us for more information about this stunning Pearl in Crans-Montana.

#### **FACILITIES**

• A cigar lounge

• Bar area

• Beauty Treatment room

• Child friendly

• Cinema room

• Double height sitting room

• Fireplace