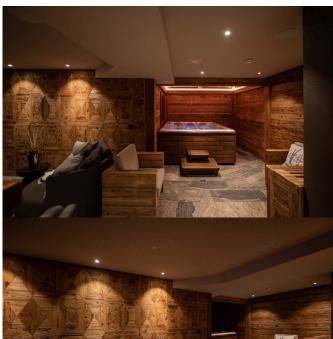

### Wellness Spa and steps away from the Ski-lifts

Furthermore there is the spa with sauna, jacuzzi/hottub and relaxation area, in-house wine cellar, ski-room and laundry. Two outdoor parking spaces are available for guests. Located close to the central part of Lech and just steps away from Schlosskopfbahn ski-lift, the chalet offers its guests easy and fast access to surrounding Alpine slopes as well as to main amenities in Lech.

## LAYOUT

GROUND FLOOR -Main Entrance Hall -Elevator -Spa area: sauna, jacuzzi/hottub, guest WC, shower, relaxation area -Wine cellar -Ski-room, skiboot dryers -Laundry -Staff Office -Outdoor parking for 2 cars