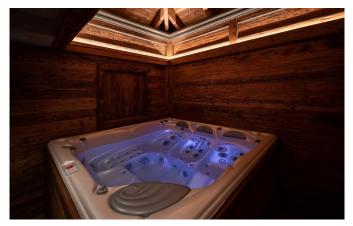

### Wellness Spa and steps away from the Ski-lifts

Furthermore there is the spa with sauna, jacuzzi/hottub and relaxation area, in-house wine cellar, ski-room and laundry. Two outdoor parking spaces are available for guests. Located close to the central part of Lech and just steps away from Schlosskopfbahn ski-lift, the chalet offers its guests easy and fast access to surrounding Alpine slopes as well as to main amenities in Lech.

## LAYOUT

GROUND FLOOR -Main Entrance Hall -Elevator -Spa area: sauna, jacuzzi/hottub, guest WC, shower, relaxation area -Wine cellar -Ski-room, skiboot dryers -Laundry -Staff Office -Outdoor parking for 2 cars