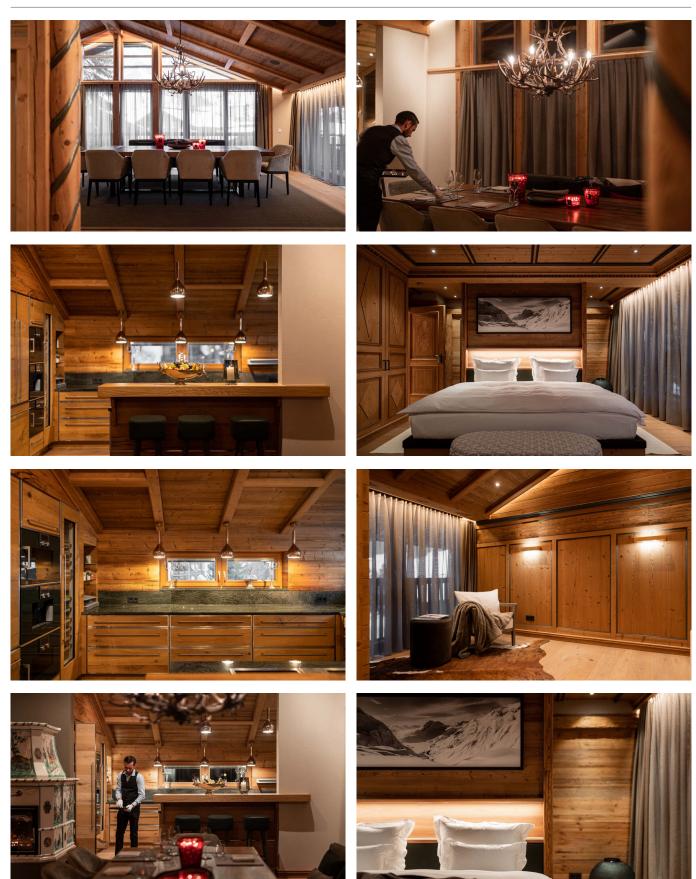

### Bedrooms with natural wooden floors, luxury bathrooms in marble

With 4 large bedrooms, the property can accommodate up to 6 adults + 2 children. Adult bedrooms are fitted with king size beds, en-suite bathrooms and some feature individual terraces. The chalet interior is elegantly decorated in warm alpine colors. Bedrooms and common areas feature natural wooden floors while bathrooms are traditionally decorated in luxurious marble. There is a living area, fully-equipped kitchen and a spacious dining area with panoramic windows and large balcony.

#### FIRST FLOOR

- Bedroom 1: Double bedroom, en-suite bathroom with shower, private terrace
- Bedroom 2 (Master suite): Double bedroom, en-suite bathroom (bathtub, shower), private terrace
- Bedroom 3: Double bedroom, en-suite bathroom with shower

#### SECOND FLOOR

- Bedroom 4: Twin room for children
- Living area
- Dining area
- Large balcony
- Fully equipped kitchen
- Fireplace

- Afternoon tea
- Chauffeur available (on request,
- free shuttle in Lech & Zurs)
- Optional services on request (Private chef, Butler)
- Ski & boot room
  - Terrace / balconies
  - Wellness spa
  - Wine cellar