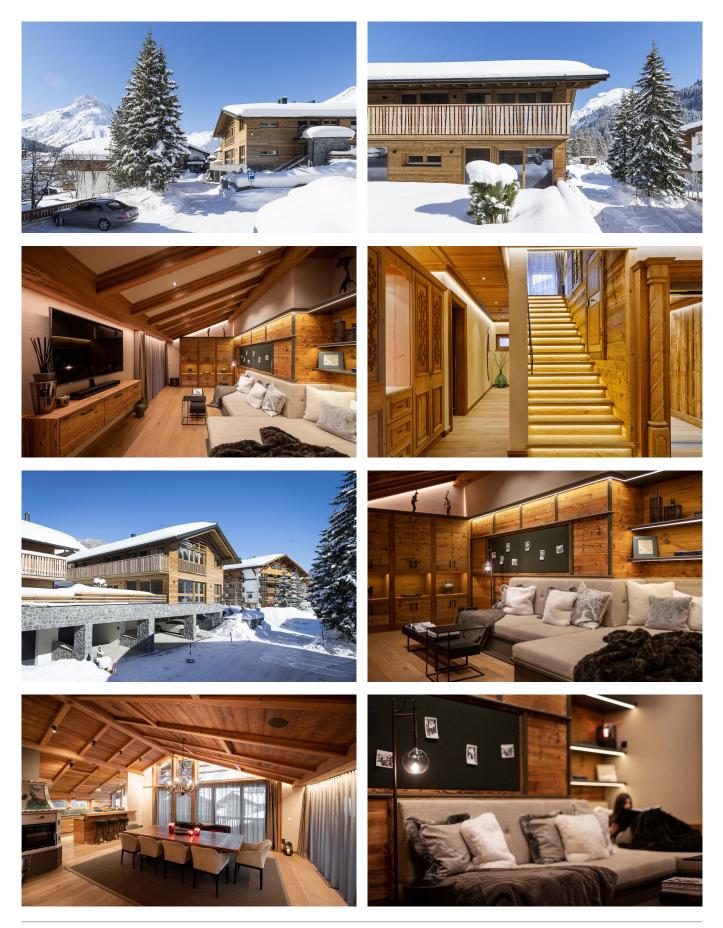

#### 6-8 Guests • 4 Bedrooms • 450 m² / 4843 ft

This is a private luxury chalet close to the center of Lech in Austria. It is a 3-storey modern-fitted classic alpine chalet, with 450m2 of total living space.

### Bedrooms with natural wooden floors, luxury bathrooms in marble

With 4 large bedrooms, the property can accommodate up to 6 adults + 2 children. Adult bedrooms are fitted with king size beds, en-suite bathrooms and some feature individual terraces. The chalet interior is elegantly decorated in warm alpine colors. Bedrooms and common areas feature natural wooden floors while bathrooms are traditionally decorated in luxurious marble. There is a living area, fully-equipped kitchen and a spacious dining area with panoramic windows and large balcony.

### Wellness Spa and steps away from the Ski-lifts

Furthermore there is the spa with sauna, jacuzzi/hottub and relaxation area, in-house wine cellar, ski-room and laundry. Two outdoor parking spaces are available for guests. Located close to the central part of Lech and just steps away from Schlosskopfbahn ski-lift, the chalet offers its guests easy and fast access to surrounding Alpine slopes as well as to main amenities in Lech.