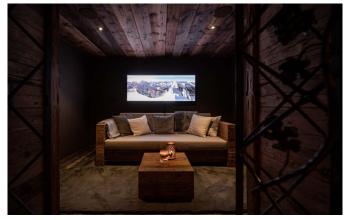

### Bedrooms with natural wooden floors, luxury bathrooms in marble

With 4 large bedrooms, the property can accommodate up to 6 adults + 2 children. Adult bedrooms are fitted with king size beds, en-suite bathrooms and some feature individual terraces. The chalet interior is elegantly decorated in warm alpine colors. Bedrooms and common areas feature natural wooden floors while bathrooms are traditionally decorated in luxurious marble. There is a living area, fully-equipped kitchen and a spacious dining area with panoramic windows and large balcony.

#### SECOND FLOOR

- Bedroom 4: Twin room for children
- Living area
- Dining area
- Large balcony
- Fully equipped kitchen
- Fireplace

- Afternoon tea
- Chauffeur available (on request,
- free shuttle in Lech & Zurs)
- Optional services on request (Private chef, Butler)
- Ski & boot room
  - Terrace / balconies
  - Wellness spa
  - Wine cellar