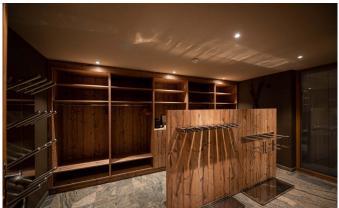

## LAYOUT

GROUND FLOOR -Main Entrance Hall -Elevator -Spa area: sauna, jacuzzi/hottub, guest WC, shower, relaxation area -Wine cellar -Ski-room, skiboot dryers -Laundry -Staff Office -Outdoor parking for 2 cars