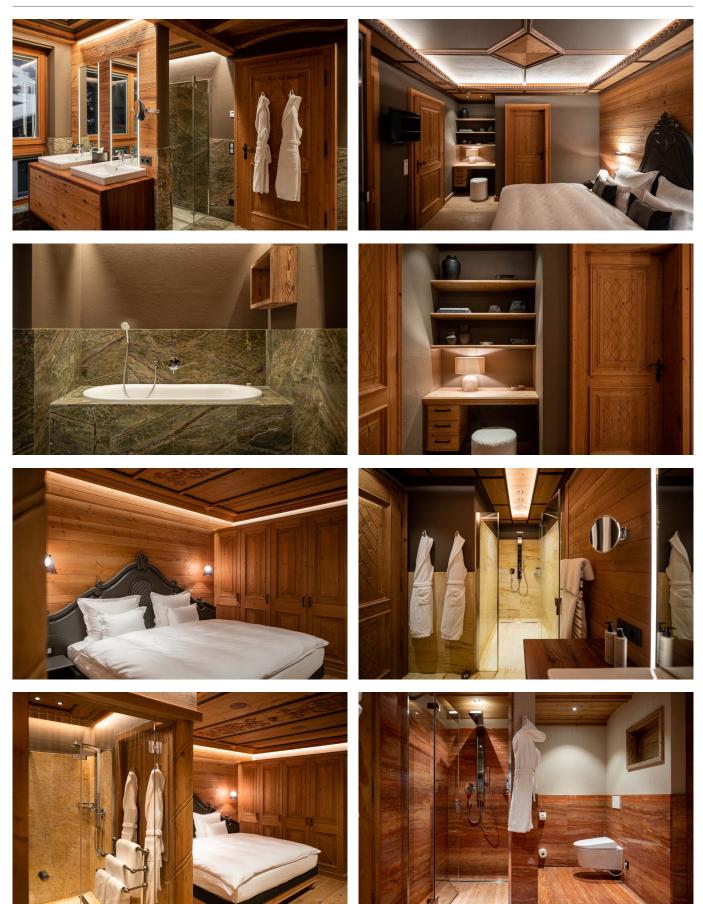

### Bedrooms with natural wooden floors, luxury bathrooms in marble

With 4 large bedrooms, the property can accommodate up to 6 adults + 2 children. Adult bedrooms are fitted with king size beds, en-suite bathrooms and some feature individual terraces. The chalet interior is elegantly decorated in warm alpine colors. Bedrooms and common areas feature natural wooden floors while bathrooms are traditionally decorated in luxurious marble. There is a living area, fully-equipped kitchen and a spacious dining area with panoramic windows and large balcony.

#### FIRST FLOOR

- Bedroom 1: Double bedroom, en-suite bathroom with shower, private terrace
- Bedroom 2 (Master suite): Double bedroom, en-suite bathroom (bathtub, shower), private terrace
- Bedroom 3: Double bedroom, en-suite bathroom with shower