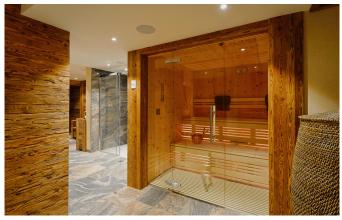

### Wellness Spa and steps away from the Ski-lifts

Furthermore there is the spa with sauna, jacuzzi/hottub and relaxation area, in-house wine cellar, ski-room and laundry. Two outdoor parking spaces are available for guests. Located close to the central part of Lech and just steps away from Schlosskopfbahn ski-lift, the chalet offers its guests easy and fast access to surrounding Alpine slopes as well as to main amenities in Lech.

### FACILITIES

- Child friendly
- Fireplace
- Indoor Jacuzzi / hot tub
- Laundry room
- DISCTANCES

Airport: Innsbruck, 1.5 hours by car Town: 5 minutes walk Skiing: 150 Metres

## LAYOUT

GROUND FLOOR -Main Entrance Hall -Elevator -Spa area: sauna, jacuzzi/hottub, guest WC, shower, relaxation area -Wine cellar -Ski-room, skiboot dryers -Laundry -Staff Office -Outdoor parking for 2 cars

+41 22 819 94 07 | contact@kingsavenue.com | www.kingsavenue.com

- LiftParking
- Sauna