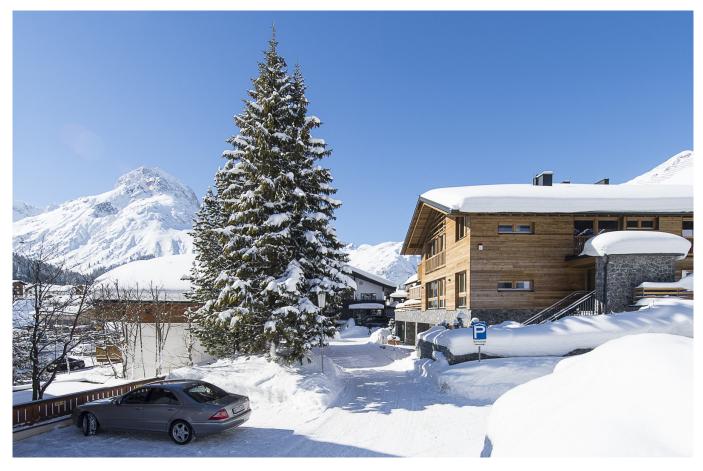

# **LECH-005**

Private yet central

From: upon request

#### 6-8 Guests • 4 Bedrooms • 450 m² / 4843 ft

This is a private luxury chalet close to the center of Lech in Austria. It is a 3-storey modern-fitted classic alpine chalet, with 450m2 of total living space.

### Wellness Spa and steps away from the Ski-lifts

Furthermore there is the spa with sauna, jacuzzi/hottub and relaxation area, in-house wine cellar, ski-room and laundry. Two outdoor parking spaces are available for guests. Located close to the central part of Lech and just steps away from Schlosskopfbahn ski-lift, the chalet offers its guests easy and fast access to surrounding Alpine slopes as well as to main amenities in Lech.