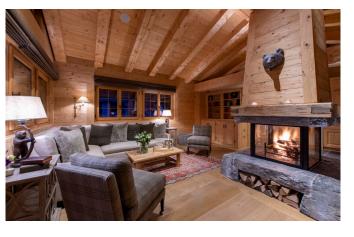

With 10 members of staff for exceptional service With 10 members of staff you can expect exceptional service and comfort. The 9 en-suite bedrooms each have their own terrace or balcony offering dramatic views: There are seven twin/super-king size bedrooms, one master room and a quad bunk room which is ideal for children. 15m swimming pool, cinema room, outdoor hot tub and hammam At 15 metres in length, the chalet boasts one of the largest private indoor swimming pools in Verbier. The chalet also comes with a games room (table tennis and table football), a bar, cinema room, outdoor hot tub, hammam and two sitting rooms with open fireplaces. Extensive south-facing terrace with relaxing loungers With comfortable seating and relaxing loungers, the extensive south-facing terrace is the perfect place to enjoy the jaw-dropping views across to the Grand Combin.

#### FIRST FLOOR:

Living room, fireplace, two lounge areas, terrace access

Dining room, terrace access

Fully equipped kitchen

**Guest WC** 