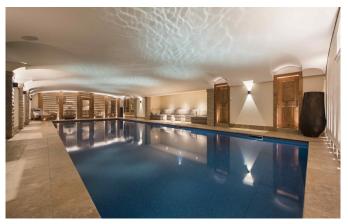

With 10 members of staff for exceptional service With 10 members of staff you can expect exceptional service and comfort. The 9 en-suite bedrooms each have their own terrace or balcony offering dramatic views: There are seven twin/super-king size bedrooms, one master room and a quad bunk room which is ideal for children. 15m swimming pool, cinema room, outdoor hot tub and hammam At 15 metres in length, the chalet boasts one of the largest private indoor swimming pools in Verbier. The chalet also comes with a games room (table tennis and table football), a bar, cinema room, outdoor hot tub, hammam and two sitting rooms with open fireplaces. Extensive south-facing terrace with relaxing loungers With comfortable seating and relaxing loungers, the extensive south-facing terrace is the perfect place to enjoy the jaw-dropping views across to the Grand Combin.

I iff

• Outdoor Jacuzzi / hot tub

 Private underground parking for 10 cars

Ski & boot room

• South facing terrace / balconies

• Swimming pool: 15 x 5 m