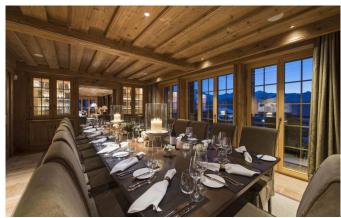

#### FIRST FLOOR:

Living room, fireplace, two lounge areas, terrace access

Dining room, terrace access

Fully equipped kitchen

**Guest WC** 