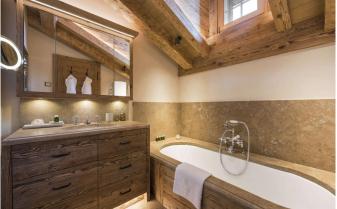

## SECOND FLOOR:

BR2: Master, king size bed, lounge area, en-suite bathroom (bath, shower, separate WC), private balcony access

BR3: Twin/super-king size bed, en-suite shower room, balcony access

BR4: Twin/super-king size bed, en-suite bathroom (bath, shower), balcony access