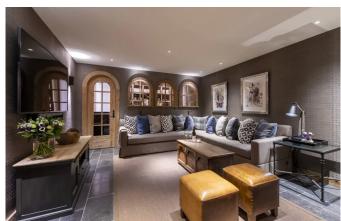

With 10 members of staff for exceptional service With 10 members of staff you can expect exceptional service and comfort. The 9 en-suite bedrooms each have their own terrace or balcony offering dramatic views: There are seven twin/super-king size bedrooms, one master room and a quad bunk room which is ideal for children. 15m swimming pool, cinema room, outdoor hot tub and hammam At 15 metres in length, the chalet boasts one of the largest private indoor swimming pools in Verbier. The chalet also comes with a games room (table tennis and table football), a bar, cinema room, outdoor hot tub, hammam and two sitting rooms with open fireplaces. Extensive south-facing terrace with relaxing loungers With comfortable seating and relaxing loungers, the extensive south-facing terrace is the perfect place to enjoy the jaw-dropping views across to the Grand Combin.

#### FIRST FLOOR:

Living room, fireplace, two lounge areas, terrace access

Dining room, terrace access

Fully equipped kitchen

**Guest WC** 