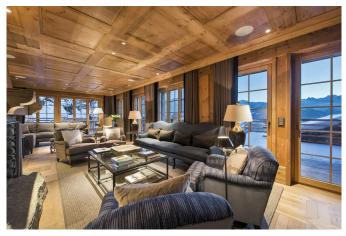

With 10 members of staff for exceptional service With 10 members of staff you can expect exceptional service and comfort. The 9 en-suite bedrooms each have their own terrace or balcony offering dramatic views: There are seven twin/super-king size bedrooms, one master room and a quad bunk room which is ideal for children. 15m swimming pool, cinema room, outdoor hot tub and hammam At 15 metres in length, the chalet boasts one of the largest private indoor swimming pools in Verbier. The chalet also comes with a games room (table tennis and table football), a bar, cinema room, outdoor hot tub, hammam and two sitting rooms with open fireplaces. Extensive south-facing terrace with relaxing loungers With comfortable seating and relaxing loungers, the extensive south-facing terrace is the perfect place to enjoy the jaw-dropping views across to the Grand Combin.

#### FIRST FLOOR:

Living room, fireplace, two lounge areas, terrace access

Dining room, terrace access

Fully equipped kitchen

**Guest WC** 