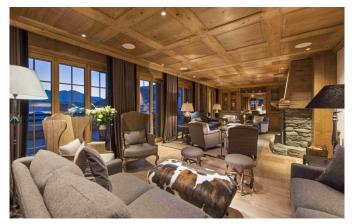

**VERBIER-007** From: €100,000/Week

Proud member of Verbier' stable of super luxury Chalets

16 Guests • 9 Bedrooms • 1000 m² / 10764 ft

Comprising two interconnecting chalets and with over 1,000 m² of internal floor space, this is a spectacular chalet which was completed for the 2016 season. Verbier rarely gains a property of this magnitude and this property really can claim to be unrivalled in its position, size and style. With its uninterrupted views of Mont Blanc Massif, the chalet has a large terrace with al fresco dining for 20, plus sofas and sun loungers, a sunken outdoor hot tub and vast fire pit with BBQ rack. DESIGNED BY LEADING LONDON INTERIOR DESIGNER Designed and furnished by a leading London interiors specialist, the two sitting rooms and nine bedrooms are decorated with herringbone tweeds, faux fur throws and feature reclaimed wood and custom-made English furniture. There is state-of-the-art John Cullen lighting and a Sonos music system throughout as well as a bar with an impressive adjoining wine cellar.

With 10 members of staff for exceptional service With 10 members of staff you can expect exceptional service and comfort. The 9 en-suite bedrooms each have their own terrace or balcony offering dramatic views: There are seven twin/super-king size bedrooms, one master room and a quad bunk room which is ideal for children. 15m swimming pool, cinema room, outdoor hot tub and hammam At 15 metres in length, the chalet boasts one of the largest private indoor swimming pools in Verbier. The chalet also comes with a games room (table tennis and table football), a bar, cinema room, outdoor hot tub, hammam and two sitting rooms with open fireplaces. Extensive south-facing terrace with relaxing loungers With comfortable seating and relaxing loungers, the extensive south-facing terrace is the perfect place to enjoy the jaw-dropping views across to the Grand Combin.