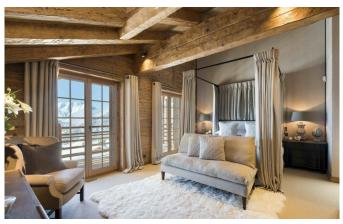

With 10 members of staff for exceptional service With 10 members of staff you can expect exceptional service and comfort. The 9 en-suite bedrooms each have their own terrace or balcony offering dramatic views: There are seven twin/super-king size bedrooms, one master room and a quad bunk room which is ideal for children. 15m swimming pool, cinema room, outdoor hot tub and hammam At 15 metres in length, the chalet boasts one of the largest private indoor swimming pools in Verbier. The chalet also comes with a games room (table tennis and table football), a bar, cinema room, outdoor hot tub, hammam and two sitting rooms with open fireplaces. Extensive south-facing terrace with relaxing loungers With comfortable seating and relaxing loungers, the extensive south-facing terrace is the perfect place to enjoy the jaw-dropping views across to the Grand Combin.

#### **LAYOUT**

Main building:

TOP FLOOR:

BR1: Twin/super-king size bed, en-suite shower room, private balcony access

## SECOND FLOOR:

BR2: Master, king size bed, lounge area, en-suite bathroom (bath, shower, separate WC), private balcony access

BR3: Twin/super-king size bed, en-suite shower room, balcony access

BR4: Twin/super-king size bed, en-suite bathroom (bath, shower), balcony access