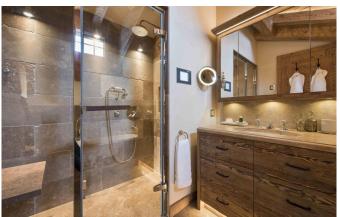

## SECOND FLOOR:

BR2: Master, king size bed, lounge area, en-suite bathroom (bath, shower, separate WC), private balcony access

BR3: Twin/super-king size bed, en-suite shower room, balcony access

BR4: Twin/super-king size bed, en-suite bathroom (bath, shower), balcony access