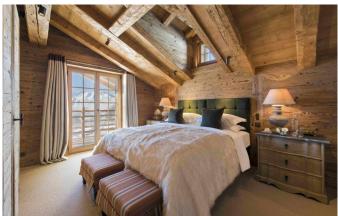

#### **LAYOUT**

Main building:

TOP FLOOR:

BR1: Twin/super-king size bed, en-suite shower room, private balcony access

## SECOND FLOOR:

BR2: Master, king size bed, lounge area, en-suite bathroom (bath, shower, separate WC), private balcony access

BR3: Twin/super-king size bed, en-suite shower room, balcony access

BR4: Twin/super-king size bed, en-suite bathroom (bath, shower), balcony access

BR5: Twin/super-king size bed, en-suite bathroom, private balcony access