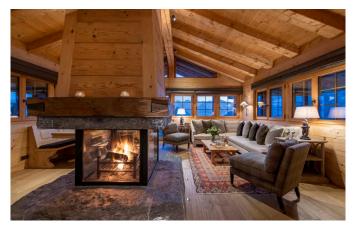

With 10 members of staff for exceptional service With 10 members of staff you can expect exceptional service and comfort. The 9 en-suite bedrooms each have their own terrace or balcony offering dramatic views: There are seven twin/super-king size bedrooms, one master room and a quad bunk room which is ideal for children. 15m swimming pool, cinema room, outdoor hot tub and hammam At 15 metres in length, the chalet boasts one of the largest private indoor swimming pools in Verbier. The chalet also comes with a games room (table tennis and table football), a bar, cinema room, outdoor hot tub, hammam and two sitting rooms with open fireplaces. Extensive south-facing terrace with relaxing loungers With comfortable seating and relaxing loungers, the extensive south-facing terrace is the perfect place to enjoy the jaw-dropping views across to the Grand Combin.