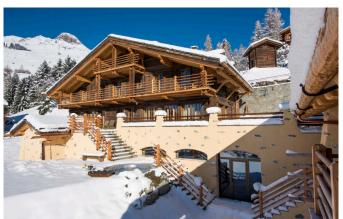

**VERBIER-007** From: €100,000/Week

Proud member of Verbier' stable of super luxury Chalets

16 Guests • 9 Bedrooms • 1000 m² / 10764 ft

Comprising two interconnecting chalets and with over 1,000 m² of internal floor space, this is a spectacular chalet which was completed for the 2016 season. Verbier rarely gains a property of this magnitude and this property really can claim to be unrivalled in its position, size and style. With its uninterrupted views of Mont Blanc Massif, the chalet has a large terrace with al fresco dining for 20, plus sofas and sun loungers, a sunken outdoor hot tub and vast fire pit with BBQ rack. DESIGNED BY LEADING LONDON INTERIOR DESIGNER Designed and furnished by a leading London interiors specialist, the two sitting rooms and nine bedrooms are decorated with herringbone tweeds, faux fur throws and feature reclaimed wood and custom-made English furniture. There is state-of-the-art John Cullen lighting and a Sonos music system throughout as well as a bar with an impressive adjoining wine cellar.