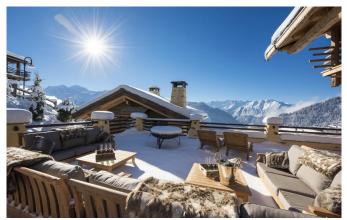

**VERBIER-007** From: €100,000/Week

Proud member of Verbier' stable of super luxury Chalets

16 Guests • 9 Bedrooms • 1000 m² / 10764 ft

Comprising two interconnecting chalets and with over 1,000 m² of internal floor space, this is a spectacular chalet which was completed for the 2016 season. Verbier rarely gains a property of this magnitude and this property really can claim to be unrivalled in its position, size and style. With its uninterrupted views of Mont Blanc Massif, the chalet has a large terrace with al fresco dining for 20, plus sofas and sun loungers, a sunken outdoor hot tub and vast fire pit with BBQ rack. DESIGNED BY LEADING LONDON INTERIOR DESIGNER Designed and furnished by a leading London interiors specialist, the two sitting rooms and nine bedrooms are decorated with herringbone tweeds, faux fur throws and feature reclaimed wood and custom-made English furniture. There is state-of-the-art John Cullen lighting and a Sonos music system throughout as well as a bar with an impressive adjoining wine cellar.

With 10 members of staff for exceptional service With 10 members of staff you can expect exceptional service and comfort. The 9 en-suite bedrooms each have their own terrace or balcony offering dramatic views: There are seven twin/super-king size bedrooms, one master room and a quad bunk room which is ideal for children. 15m swimming pool, cinema room, outdoor hot tub and hammam At 15 metres in length, the chalet boasts one of the largest private indoor swimming pools in Verbier. The chalet also comes with a games room (table tennis and table football), a bar, cinema room, outdoor hot tub, hammam and two sitting rooms with open fireplaces. Extensive south-facing terrace with relaxing loungers With comfortable seating and relaxing loungers, the extensive south-facing terrace is the perfect place to enjoy the jaw-dropping views across to the Grand Combin.