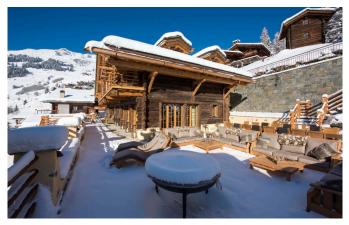

**VERBIER-007** From: €100,000/Week

Proud member of Verbier' stable of super luxury Chalets

16 Guests • 9 Bedrooms • 1000 m² / 10764 ft

Comprising two interconnecting chalets and with over 1,000 m² of internal floor space, this is a spectacular chalet which was completed for the 2016 season. Verbier rarely gains a property of this magnitude and this property really can claim to be unrivalled in its position, size and style. With its uninterrupted views of Mont Blanc Massif, the chalet has a large terrace with al fresco dining for 20, plus sofas and sun loungers, a sunken outdoor hot tub and vast fire pit with BBQ rack. DESIGNED BY LEADING LONDON INTERIOR DESIGNER Designed and furnished by a leading London interiors specialist, the two sitting rooms and nine bedrooms are decorated with herringbone tweeds, faux fur throws and feature reclaimed wood and custom-made English furniture. There is state-of-the-art John Cullen lighting and a Sonos music system throughout as well as a bar with an impressive adjoining wine cellar.

With 10 members of staff for exceptional service With 10 members of staff you can expect exceptional service and comfort. The 9 en-suite bedrooms each have their own terrace or balcony offering dramatic views: There are seven twin/super-king size bedrooms, one master room and a quad bunk room which is ideal for children. 15m swimming pool, cinema room, outdoor hot tub and hammam At 15 metres in length, the chalet boasts one of the largest private indoor swimming pools in Verbier. The chalet also comes with a games room (table tennis and table football), a bar, cinema room, outdoor hot tub, hammam and two sitting rooms with open fireplaces. Extensive south-facing terrace with relaxing loungers With comfortable seating and relaxing loungers, the extensive south-facing terrace is the perfect place to enjoy the jaw-dropping views across to the Grand Combin.