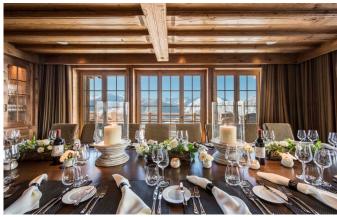

**VERBIER-007** From: €100,000/Week

Proud member of Verbier' stable of super luxury Chalets

16 Guests • 9 Bedrooms • 1000 m² / 10764 ft

Comprising two interconnecting chalets and with over 1,000 m² of internal floor space, this is a spectacular chalet which was completed for the 2016 season. Verbier rarely gains a property of this magnitude and this property really can claim to be unrivalled in its position, size and style. With its uninterrupted views of Mont Blanc Massif, the chalet has a large terrace with al fresco dining for 20, plus sofas and sun loungers, a sunken outdoor hot tub and vast fire pit with BBQ rack. DESIGNED BY LEADING LONDON INTERIOR DESIGNER Designed and furnished by a leading London interiors specialist, the two sitting rooms and nine bedrooms are decorated with herringbone tweeds, faux fur throws and feature reclaimed wood and custom-made English furniture. There is state-of-the-art John Cullen lighting and a Sonos music system throughout as well as a bar with an impressive adjoining wine cellar.

#### FIRST FLOOR:

Living room, fireplace, two lounge areas, terrace access

Dining room, terrace access

Fully equipped kitchen

**Guest WC** 