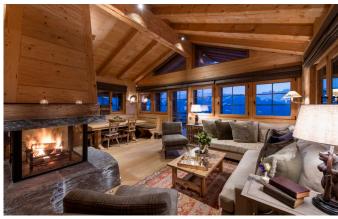

With 10 members of staff for exceptional service With 10 members of staff you can expect exceptional service and comfort. The 9 en-suite bedrooms each have their own terrace or balcony offering dramatic views: There are seven twin/super-king size bedrooms, one master room and a quad bunk room which is ideal for children. 15m swimming pool, cinema room, outdoor hot tub and hammam At 15 metres in length, the chalet boasts one of the largest private indoor swimming pools in Verbier. The chalet also comes with a games room (table tennis and table football), a bar, cinema room, outdoor hot tub, hammam and two sitting rooms with open fireplaces. Extensive south-facing terrace with relaxing loungers With comfortable seating and relaxing loungers, the extensive south-facing terrace is the perfect place to enjoy the jaw-dropping views across to the Grand Combin.

#### FIRST FLOOR:

Living room, fireplace, two lounge areas, terrace access

Dining room, terrace access

Fully equipped kitchen

**Guest WC** 