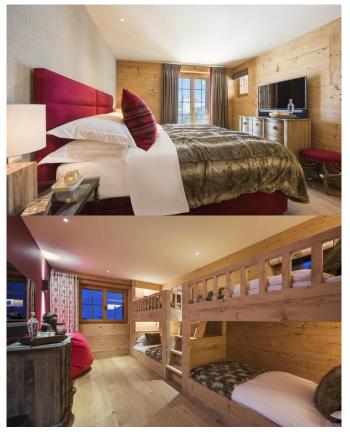

## SECOND FLOOR:

BR2: Master, king size bed, lounge area, en-suite bathroom (bath, shower, separate WC), private balcony access

BR3: Twin/super-king size bed, en-suite shower room, balcony access

BR4: Twin/super-king size bed, en-suite bathroom (bath, shower), balcony access

#### **GROUND FLOOR:**

Indoor swimming pool

Hammam, changing room, shower, guest WC

Home cinema Bar/TV room

Laundry

BR6: Twin/super-king size bed, en-suite shower room, terrace access

BR7: Two bunk beds (sleeps 4), en-suite bathroom (bath, shower), terrace access