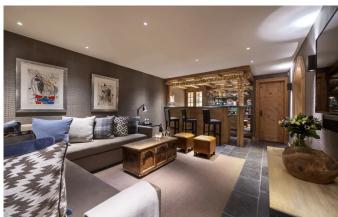

#### FIRST FLOOR:

Living room, fireplace, two lounge areas, terrace access

Dining room, terrace access

Fully equipped kitchen

**Guest WC** 

#### Secondary building:

FIRST FLOOR:

Open-plan living area: central fireplace, kitchen, dining area, lounge area, private balcony access