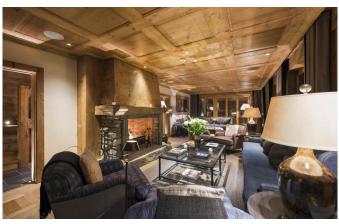

**VERBIER-007** From: €100,000/Week

Proud member of Verbier' stable of super luxury Chalets

16 Guests • 9 Bedrooms • 1000 m² / 10764 ft

Comprising two interconnecting chalets and with over 1,000 m² of internal floor space, this is a spectacular chalet which was completed for the 2016 season. Verbier rarely gains a property of this magnitude and this property really can claim to be unrivalled in its position, size and style. With its uninterrupted views of Mont Blanc Massif, the chalet has a large terrace with al fresco dining for 20, plus sofas and sun loungers, a sunken outdoor hot tub and vast fire pit with BBQ rack. DESIGNED BY LEADING LONDON INTERIOR DESIGNER Designed and furnished by a leading London interiors specialist, the two sitting rooms and nine bedrooms are decorated with herringbone tweeds, faux fur throws and feature reclaimed wood and custom-made English furniture. There is state-of-the-art John Cullen lighting and a Sonos music system throughout as well as a bar with an impressive adjoining wine cellar.

With 10 members of staff for exceptional service With 10 members of staff you can expect exceptional service and comfort. The 9 en-suite bedrooms each have their own terrace or balcony offering dramatic views: There are seven twin/super-king size bedrooms, one master room and a quad bunk room which is ideal for children. 15m swimming pool, cinema room, outdoor hot tub and hammam At 15 metres in length, the chalet boasts one of the largest private indoor swimming pools in Verbier. The chalet also comes with a games room (table tennis and table football), a bar, cinema room, outdoor hot tub, hammam and two sitting rooms with open fireplaces. Extensive south-facing terrace with relaxing loungers With comfortable seating and relaxing loungers, the extensive south-facing terrace is the perfect place to enjoy the jaw-dropping views across to the Grand Combin.