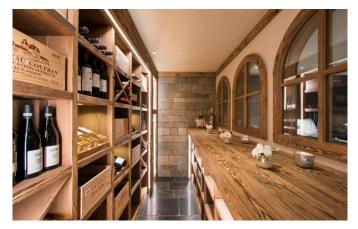

**VERBIER-007** From: €100,000/Week

Proud member of Verbier' stable of super luxury Chalets

16 Guests • 9 Bedrooms • 1000 m² / 10764 ft

Comprising two interconnecting chalets and with over 1,000 m² of internal floor space, this is a spectacular chalet which was completed for the 2016 season. Verbier rarely gains a property of this magnitude and this property really can claim to be unrivalled in its position, size and style. With its uninterrupted views of Mont Blanc Massif, the chalet has a large terrace with al fresco dining for 20, plus sofas and sun loungers, a sunken outdoor hot tub and vast fire pit with BBQ rack. DESIGNED BY LEADING LONDON INTERIOR DESIGNER Designed and furnished by a leading London interiors specialist, the two sitting rooms and nine bedrooms are decorated with herringbone tweeds, faux fur throws and feature reclaimed wood and custom-made English furniture. There is state-of-the-art John Cullen lighting and a Sonos music system throughout as well as a bar with an impressive adjoining wine cellar.