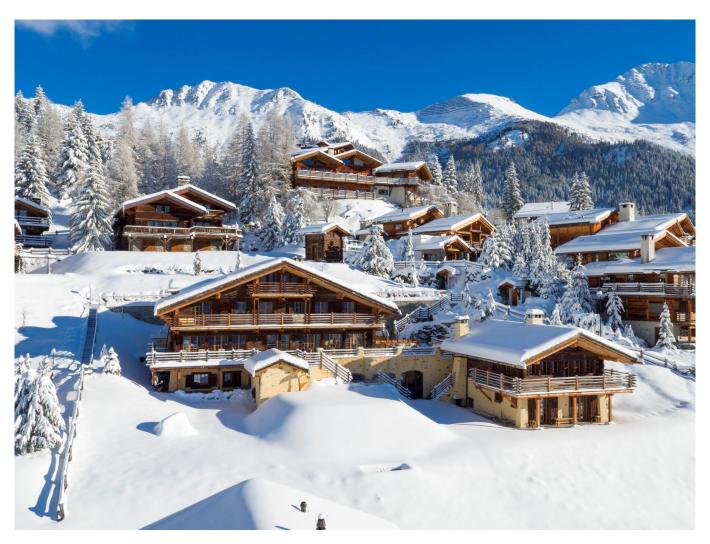

**VERBIER-007** From: €100,000/Week

Proud member of Verbier' stable of super luxury Chalets

16 Guests • 9 Bedrooms • 1000 m² / 10764 ft

Comprising two interconnecting chalets and with over 1,000 m² of internal floor space, this is a spectacular chalet which was completed for the 2016 season. Verbier rarely gains a property of this magnitude and this property really can claim to be unrivalled in its position, size and style. With its uninterrupted views of Mont Blanc Massif, the chalet has a large terrace with al fresco dining for 20, plus sofas and sun loungers, a sunken outdoor hot tub and vast fire pit with BBQ rack. DESIGNED BY LEADING LONDON INTERIOR DESIGNER Designed and furnished by a leading London interiors specialist, the two sitting rooms and nine bedrooms are decorated with herringbone tweeds, faux fur throws and feature reclaimed wood and custom-made English furniture. There is state-of-the-art John Cullen lighting and a Sonos music system throughout as well as a bar with an impressive adjoining wine cellar.

With 10 members of staff for exceptional service With 10 members of staff you can expect exceptional service and comfort. The 9 en-suite bedrooms each have their own terrace or balcony offering dramatic views: There are seven twin/super-king size bedrooms, one master room and a quad bunk room which is ideal for children. 15m swimming pool, cinema room, outdoor hot tub and hammam At 15 metres in length, the chalet boasts one of the largest private indoor swimming pools in Verbier. The chalet also comes with a games room (table tennis and table football), a bar, cinema room, outdoor hot tub, hammam and two sitting rooms with open fireplaces. Extensive south-facing terrace with relaxing loungers With comfortable seating and relaxing loungers, the extensive south-facing terrace is the perfect place to enjoy the jaw-dropping views across to the Grand Combin.