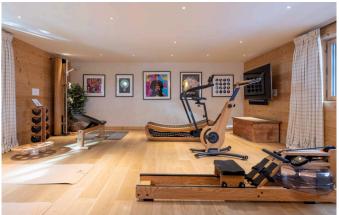

#### **FACILITIES**

• Bar area

• Child friendly

• Cinema room

Fireplace

Garden

Gym

• Hammam / Steam room

### LOWER GROUND FLOOR:

Gym

GARAGE FLOOR:

Ski-room: boot heaters

**Guest WC** 

Heated underground parking for 10 cars