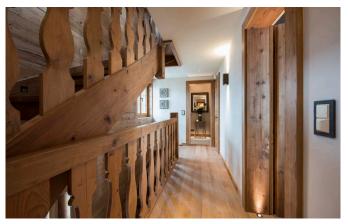

WC** 

#### **GROUND FLOOR:**

Indoor swimming pool

Hammam, changing room, shower, guest WC

Home cinema Bar/TV room

Laundry

BR6: Twin/super-king size bed, en-suite shower room, terrace access

BR7: Two bunk beds (sleeps 4), en-suite bathroom (bath, shower), terrace access

#### Secondary building:

FIRST FLOOR:

Open-plan living area: central fireplace, kitchen, dining area, lounge area, private balcony access



## **GROUND FLOOR:**

**Guest WC** 

BR8: Twin/super-king size bed, en-suite bathroom (bath, shower), terrace access

BR9: Twin/super-king size bed, en-suite bathroom, terrace access

### LOWER GROUND FLOOR:

Gym

GARAGE FLOOR:

Ski-room: boot heaters

**Guest WC** 

Heated underground parking for 10 cars



# **IMAGES**