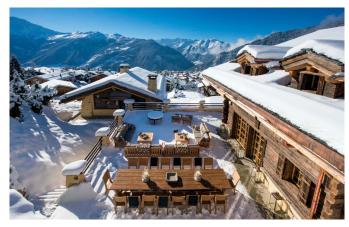

**VERBIER-007** From: €100,000/Week

Proud member of Verbier' stable of super luxury Chalets

16 Guests • 9 Bedrooms • 1000 m² / 10764 ft

Comprising two interconnecting chalets and with over 1,000 m² of internal floor space, this is a spectacular chalet which was completed for the 2016 season. Verbier rarely gains a property of this magnitude and this property really can claim to be unrivalled in its position, size and style. With its uninterrupted views of Mont Blanc Massif, the chalet has a large terrace with al fresco dining for 20, plus sofas and sun loungers, a sunken outdoor hot tub and vast fire pit with BBQ rack. DESIGNED BY LEADING LONDON INTERIOR DESIGNER Designed and furnished by a leading London interiors specialist, the two sitting rooms and nine bedrooms are decorated with herringbone tweeds, faux fur throws and feature reclaimed wood and custom-made English furniture. There is state-of-the-art John Cullen lighting and a Sonos music system throughout as well as a bar with an impressive adjoining wine cellar.

With 10 members of staff for exceptional service With 10 members of staff you can expect exceptional service and comfort. The 9 en-suite bedrooms each have their own terrace or balcony offering dramatic views: There are seven twin/super-king size bedrooms, one master room and a quad bunk room which is ideal for children. 15m swimming pool, cinema room, outdoor hot tub and hammam At 15 metres in length, the chalet boasts one of the largest private indoor swimming pools in Verbier. The chalet also comes with a games room (table tennis and table football), a bar, cinema room, outdoor hot tub, hammam and two sitting rooms with open fireplaces. Extensive south-facing terrace with relaxing loungers With comfortable seating and relaxing loungers, the extensive south-facing terrace is the perfect place to enjoy the jaw-dropping views across to the Grand Combin.