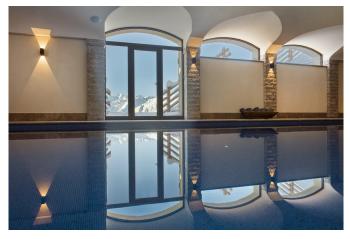

With 10 members of staff for exceptional service With 10 members of staff you can expect exceptional service and comfort. The 9 en-suite bedrooms each have their own terrace or balcony offering dramatic views: There are seven twin/super-king size bedrooms, one master room and a quad bunk room which is ideal for children. 15m swimming pool, cinema room, outdoor hot tub and hammam At 15 metres in length, the chalet boasts one of the largest private indoor swimming pools in Verbier. The chalet also comes with a games room (table tennis and table football), a bar, cinema room, outdoor hot tub, hammam and two sitting rooms with open fireplaces. Extensive south-facing terrace with relaxing loungers With comfortable seating and relaxing loungers, the extensive south-facing terrace is the perfect place to enjoy the jaw-dropping views across to the Grand Combin.

I iff

• Outdoor Jacuzzi / hot tub

 Private underground parking for 10 cars

Ski & boot room

• South facing terrace / balconies

• Swimming pool: 15 x 5 m

#### **GROUND FLOOR:**

Indoor swimming pool

Hammam, changing room, shower, guest WC

Home cinema Bar/TV room

Laundry

BR6: Twin/super-king size bed, en-suite shower room, terrace access

BR7: Two bunk beds (sleeps 4), en-suite bathroom (bath, shower), terrace access