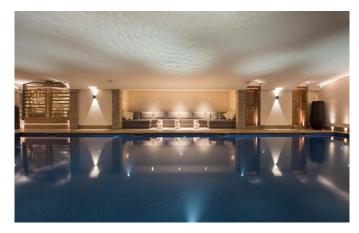

With 10 members of staff for exceptional service With 10 members of staff you can expect exceptional service and comfort. The 9 en-suite bedrooms each have their own terrace or balcony offering dramatic views: There are seven twin/super-king size bedrooms, one master room and a quad bunk room which is ideal for children. 15m swimming pool, cinema room, outdoor hot tub and hammam At 15 metres in length, the chalet boasts one of the largest private indoor swimming pools in Verbier. The chalet also comes with a games room (table tennis and table football), a bar, cinema room, outdoor hot tub, hammam and two sitting rooms with open fireplaces. Extensive south-facing terrace with relaxing loungers With comfortable seating and relaxing loungers, the extensive south-facing terrace is the perfect place to enjoy the jaw-dropping views across to the Grand Combin.

I iff

• Outdoor Jacuzzi / hot tub

 Private underground parking for 10 cars

Ski & boot room

• South facing terrace / balconies

• Swimming pool: 15 x 5 m