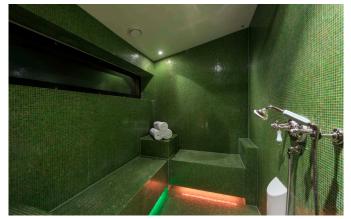

#### **FACILITIES**

• Child friendly

• Cinema room

Fireplace

• Hammam / Steam room

Sauna

Ski in

• Swimming Pool

Sleeping floor (2nd floor)

1 master king bedroom (en-suite bathroom)

1 king bedroom (en-suite bathroom)

1 twin bedroom (en-suite bathroom)

1 double bunk bedroom (sleeps 4, en-suite shower room)

Spa with sauna and hammam