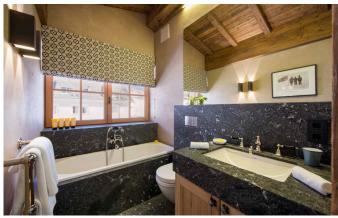

Sleeping floor (2nd floor)

1 master king bedroom (en-suite bathroom)

1 king bedroom (en-suite bathroom)

1 twin bedroom (en-suite bathroom)

1 double bunk bedroom (sleeps 4, en-suite shower room)

Spa with sauna and hammam