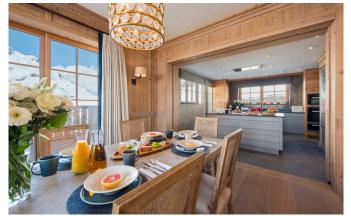

## **LAYOUT**

Entertainment floor (1st floor)

Kitchen

Dining room

Living room

TV room

Ski and boot room

1 staff bedroom (en-suite shower room)