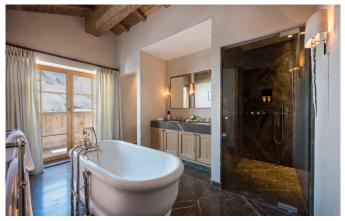

Sleeping floor (2nd floor)

1 master king bedroom (en-suite bathroom)

1 king bedroom (en-suite bathroom)

1 twin bedroom (en-suite bathroom)

1 double bunk bedroom (sleeps 4, en-suite shower room)

Spa with sauna and hammam