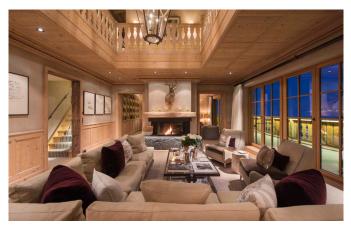

## ST. CHRISTOPH-002

Stunning Penthouse in Sankt Christoph

6-10 Guests • 5 Bedrooms • 275 m<sup>2</sup> / 2960 ft

This exquisite penthouse apartment is the cherry on top of a recently completed chalet that stands out as the first building to be built in the exclusive hamlet of St. Christoph in the last 50 years. Above and beyond this feat, Skyfall penthouse is a truly outstanding home that fuses, with absolute grace, new and old-world design, embraces texture and pattern, and delights in its attention to detail with bespoke furnishings and finishing throughout. Set over two floors, Skyfall Penthouse, is a true ski-in property, in fact the unique design of the building means that it is literally set into the mountainside ensuring that returning skiers simply step inside off the slope. Alternatively the penthouse is accessed by a lift from the ground floor bringing you directly into the apartment and to the same point as if you ski into the property.

## **LAYOUT**

Entertainment floor (1st floor)

Kitchen

Dining room

Living room

TV room

Ski and boot room

1 staff bedroom (en-suite shower room)