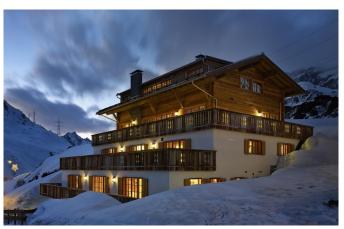

## ST. CHRISTOPH-002

Stunning Penthouse in Sankt Christoph

6-10 Guests • 5 Bedrooms • 275 m<sup>2</sup> / 2960 ft

This exquisite penthouse apartment is the cherry on top of a recently completed chalet that stands out as the first building to be built in the exclusive hamlet of St. Christoph in the last 50 years. Above and beyond this feat, Skyfall penthouse is a truly outstanding home that fuses, with absolute grace, new and old-world design, embraces texture and pattern, and delights in its attention to detail with bespoke furnishings and finishing throughout. Set over two floors, Skyfall Penthouse, is a true ski-in property, in fact the unique design of the building means that it is literally set into the mountainside ensuring that returning skiers simply step inside off the slope. Alternatively the penthouse is accessed by a lift from the ground floor bringing you directly into the apartment and to the same point as if you ski into the property.