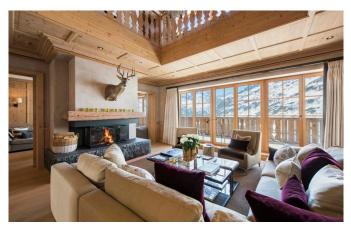

## ST. CHRISTOPH-002

Stunning Penthouse in Sankt Christoph

6-10 Guests • 5 Bedrooms • 275 m<sup>2</sup> / 2960 ft

This exquisite penthouse apartment is the cherry on top of a recently completed chalet that stands out as the first building to be built in the exclusive hamlet of St. Christoph in the last 50 years. Above and beyond this feat, Skyfall penthouse is a truly outstanding home that fuses, with absolute grace, new and old-world design, embraces texture and pattern, and delights in its attention to detail with bespoke furnishings and finishing throughout. Set over two floors, Skyfall Penthouse, is a true ski-in property, in fact the unique design of the building means that it is literally set into the mountainside ensuring that returning skiers simply step inside off the slope. Alternatively the penthouse is accessed by a lift from the ground floor bringing you directly into the apartment and to the same point as if you ski into the property.

## **LAYOUT**

Entertainment floor (1st floor)

Kitchen

Dining room

Living room

TV room

Ski and boot room

1 staff bedroom (en-suite shower room)