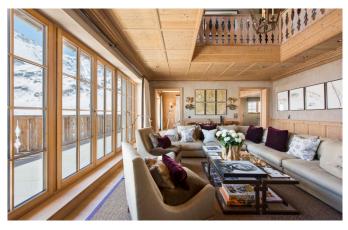

## ST. CHRISTOPH-002

Stunning Penthouse in Sankt Christoph

6-10 Guests • 5 Bedrooms • 275 m<sup>2</sup> / 2960 ft

This exquisite penthouse apartment is the cherry on top of a recently completed chalet that stands out as the first building to be built in the exclusive hamlet of St. Christoph in the last 50 years. Above and beyond this feat, Skyfall penthouse is a truly outstanding home that fuses, with absolute grace, new and old-world design, embraces texture and pattern, and delights in its attention to detail with bespoke furnishings and finishing throughout. Set over two floors, Skyfall Penthouse, is a true ski-in property, in fact the unique design of the building means that it is literally set into the mountainside ensuring that returning skiers simply step inside off the slope. Alternatively the penthouse is accessed by a lift from the ground floor bringing you directly into the apartment and to the same point as if you ski into the property.

## **LAYOUT**

Entertainment floor (1st floor)

Kitchen

Dining room

Living room

TV room

Ski and boot room

1 staff bedroom (en-suite shower room)