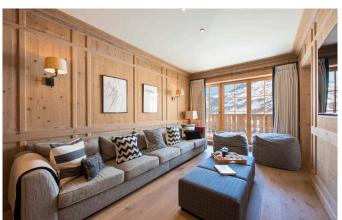

## **LAYOUT**

Entertainment floor (1st floor)

Kitchen

Dining room

Living room

TV room

Ski and boot room

1 staff bedroom (en-suite shower room)