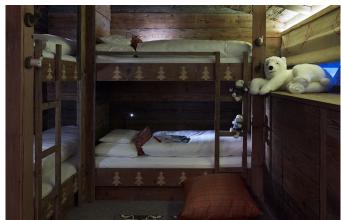

Sleeping floor (2nd floor)

1 master king bedroom (en-suite bathroom)

1 king bedroom (en-suite bathroom)

1 twin bedroom (en-suite bathroom)

1 double bunk bedroom (sleeps 4, en-suite shower room)

Spa with sauna and hammam