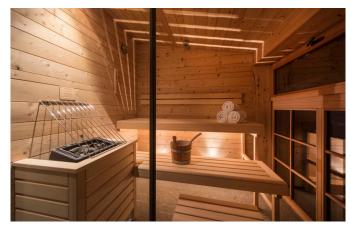

#### **FACILITIES**

• Child friendly

• Cinema room

Fireplace

• Hammam / Steam room

Sauna

Ski in

• Swimming Pool

Sleeping floor (2nd floor)

1 master king bedroom (en-suite bathroom)

1 king bedroom (en-suite bathroom)

1 twin bedroom (en-suite bathroom)

1 double bunk bedroom (sleeps 4, en-suite shower room)

Spa with sauna and hammam