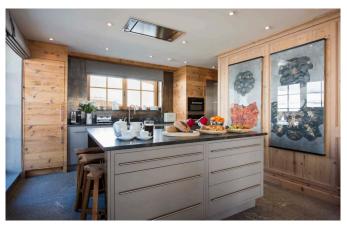

## **LAYOUT**

Entertainment floor (1st floor)

Kitchen

Dining room

Living room

TV room

Ski and boot room

1 staff bedroom (en-suite shower room)