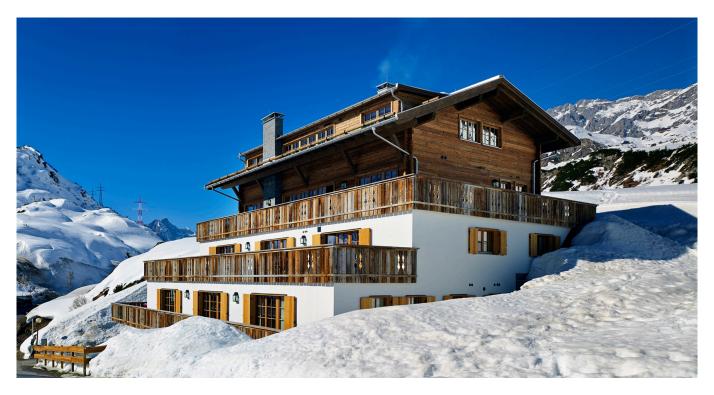

## ST. CHRISTOPH-002

Stunning Penthouse in Sankt Christoph

6-10 Guests • 5 Bedrooms • 275 m<sup>2</sup> / 2960 ft

This exquisite penthouse apartment is the cherry on top of a recently completed chalet that stands out as the first building to be built in the exclusive hamlet of St. Christoph in the last 50 years. Above and beyond this feat, Skyfall penthouse is a truly outstanding home that fuses, with absolute grace, new and old-world design, embraces texture and pattern, and delights in its attention to detail with bespoke furnishings and finishing throughout. Set over two floors, Skyfall Penthouse, is a true ski-in property, in fact the unique design of the building means that it is literally set into the mountainside ensuring that returning skiers simply step inside off the slope. Alternatively the penthouse is accessed by a lift from the ground floor bringing you directly into the apartment and to the same point as if you ski into the property.