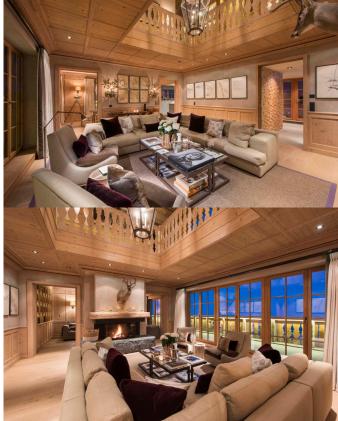

## ST. CHRISTOPH-002

Stunning Penthouse in Sankt Christoph

6-10 Guests • 5 Bedrooms • 275 m<sup>2</sup> / 2960 ft

This exquisite penthouse apartment is the cherry on top of a recently completed chalet that stands out as the first building to be built in the exclusive hamlet of St. Christoph in the last 50 years. Above and beyond this feat, Skyfall penthouse is a truly outstanding home that fuses, with absolute grace, new and old-world design, embraces texture and pattern, and delights in its attention to detail with bespoke furnishings and finishing throughout. Set over two floors, Skyfall Penthouse, is a true ski-in property, in fact the unique design of the building means that it is literally set into the mountainside ensuring that returning skiers simply step inside off the slope. Alternatively the penthouse is accessed by a lift from the ground floor bringing you directly into the apartment and to the same point as if you ski into the property.

## **LAYOUT**

Entertainment floor (1st floor)

Kitchen

Dining room

Living room

TV room

Ski and boot room

1 staff bedroom (en-suite shower room)