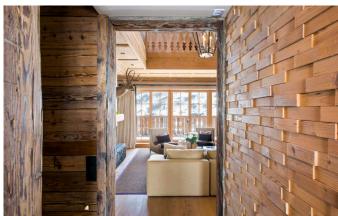

## ST. CHRISTOPH-002

Stunning Penthouse in Sankt Christoph

6-10 Guests • 5 Bedrooms • 275 m<sup>2</sup> / 2960 ft

This exquisite penthouse apartment is the cherry on top of a recently completed chalet that stands out as the first building to be built in the exclusive hamlet of St. Christoph in the last 50 years. Above and beyond this feat, Skyfall penthouse is a truly outstanding home that fuses, with absolute grace, new and old-world design, embraces texture and pattern, and delights in its attention to detail with bespoke furnishings and finishing throughout. Set over two floors, Skyfall Penthouse, is a true ski-in property, in fact the unique design of the building means that it is literally set into the mountainside ensuring that returning skiers simply step inside off the slope. Alternatively the penthouse is accessed by a lift from the ground floor bringing you directly into the apartment and to the same point as if you ski into the property.