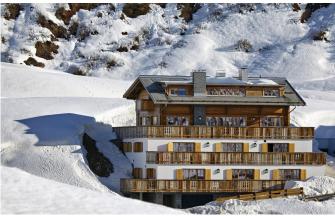

## ST. CHRISTOPH-002

Stunning Penthouse in Sankt Christoph

6-10 Guests • 5 Bedrooms • 275 m<sup>2</sup> / 2960 ft

This exquisite penthouse apartment is the cherry on top of a recently completed chalet that stands out as the first building to be built in the exclusive hamlet of St. Christoph in the last 50 years. Above and beyond this feat, Skyfall penthouse is a truly outstanding home that fuses, with absolute grace, new and old-world design, embraces texture and pattern, and delights in its attention to detail with bespoke furnishings and finishing throughout. Set over two floors, Skyfall Penthouse, is a true ski-in property, in fact the unique design of the building means that it is literally set into the mountainside ensuring that returning skiers simply step inside off the slope. Alternatively the penthouse is accessed by a lift from the ground floor bringing you directly into the apartment and to the same point as if you ski into the property.