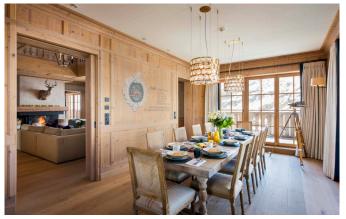

## **LAYOUT**

Entertainment floor (1st floor)

Kitchen

Dining room

Living room

TV room

Ski and boot room

1 staff bedroom (en-suite shower room)