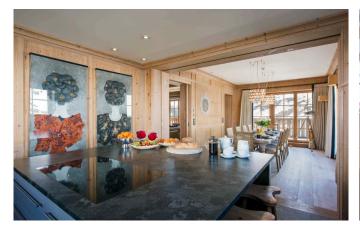

## **LAYOUT**

Entertainment floor (1st floor)

Kitchen

Dining room

Living room

TV room

Ski and boot room

1 staff bedroom (en-suite shower room)