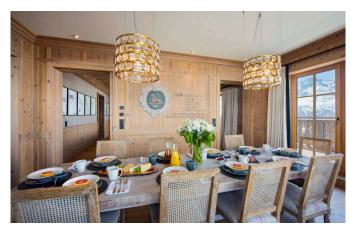

## **LAYOUT**

Entertainment floor (1st floor)

Kitchen

Dining room

Living room

TV room

Ski and boot room

1 staff bedroom (en-suite shower room)