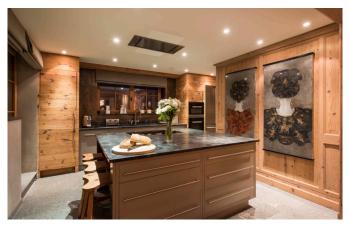

## ST. CHRISTOPH-002

Stunning Penthouse in Sankt Christoph

6-10 Guests • 5 Bedrooms • 275 m<sup>2</sup> / 2960 ft

This exquisite penthouse apartment is the cherry on top of a recently completed chalet that stands out as the first building to be built in the exclusive hamlet of St. Christoph in the last 50 years. Above and beyond this feat, Skyfall penthouse is a truly outstanding home that fuses, with absolute grace, new and old-world design, embraces texture and pattern, and delights in its attention to detail with bespoke furnishings and finishing throughout. Set over two floors, Skyfall Penthouse, is a true ski-in property, in fact the unique design of the building means that it is literally set into the mountainside ensuring that returning skiers simply step inside off the slope. Alternatively the penthouse is accessed by a lift from the ground floor bringing you directly into the apartment and to the same point as if you ski into the property.

## **LAYOUT**

Entertainment floor (1st floor)

Kitchen

Dining room

Living room

TV room

Ski and boot room

1 staff bedroom (en-suite shower room)