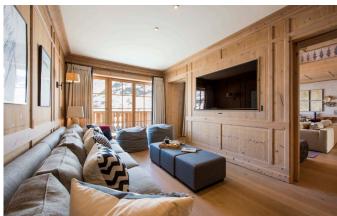

## ST. CHRISTOPH-002

Stunning Penthouse in Sankt Christoph

6-10 Guests • 5 Bedrooms • 275 m<sup>2</sup> / 2960 ft

This exquisite penthouse apartment is the cherry on top of a recently completed chalet that stands out as the first building to be built in the exclusive hamlet of St. Christoph in the last 50 years. Above and beyond this feat, Skyfall penthouse is a truly outstanding home that fuses, with absolute grace, new and old-world design, embraces texture and pattern, and delights in its attention to detail with bespoke furnishings and finishing throughout. Set over two floors, Skyfall Penthouse, is a true ski-in property, in fact the unique design of the building means that it is literally set into the mountainside ensuring that returning skiers simply step inside off the slope. Alternatively the penthouse is accessed by a lift from the ground floor bringing you directly into the apartment and to the same point as if you ski into the property.

## **LAYOUT**

Entertainment floor (1st floor)

Kitchen

Dining room

Living room

TV room

Ski and boot room

1 staff bedroom (en-suite shower room)