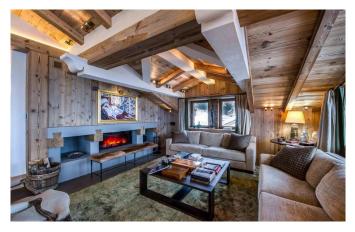

### **LAYOUT**

Level 0

Large entrance with dressing Living room with fireplace and TV Dining room for 12 people Large fitted Kitchen Large terrace with table for 10 people Lift on every floor

Level -1

Master bedroom with large entrance, relaxation area with sofa, dressing, bathroom (2 sinks, bathtub, shower), separated toilet, system hifi