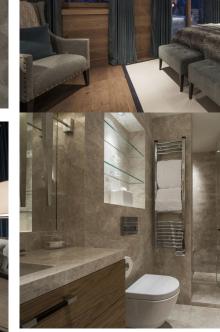

# Level 2

1 Double bedroom (140 cm bed) with en suite shower room and toilet

Mezzanine with bookcase

1 Double bedroom (160 cm bed) with en suite bathroom, toilet and private balcony

1 Master bedroom (180 cm bed) with private balcony, en suite bathroom, independent toilet and dressing.