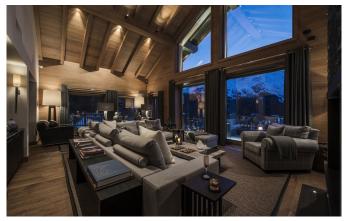

MÉRIBEL-006 From: €50,000/Week

Stunning Chalet in Meribel 50 metres from the slopes

12 Guests • 6 Bedrooms • 550 m² / 5920 ft

This is a beautiful chalet located in Méribel 1600 only 50m from the Morel chairlift and the Hulotte piste. Arranged over five floors and benefitting from a lift, this expansive chalet is the epitome of alpine luxury and has been designed and finished to an extremely high standard. At street level, the main entrance leads into a foyer area that looks down over the central living space which has huge, triple height windows and provides access to a well- equipped boot room with adjoining cloakroom. Above this floor is a games room with snooker table and 55" TV - perfect as a teenage hangout or quiet area for younger family members. The main dining and lounge areas are spread across the entire width of the chalet, commanding a truly fabulous view. Additionally, this level has a family room, library/study, wine-store, Poggenpohl kitchen and a large terrace space. Below this are two floors with the bedrooms and a separate staff flat.

## **LAYOUT**

Level 0

Entrance hall

Wellness area with jacuzzi and hammam

- 1 little bedroom with private bathroom for your staff
- 2 Double bedrooms with 2 shower room

Level 1

Double living room with fireplace Dining room