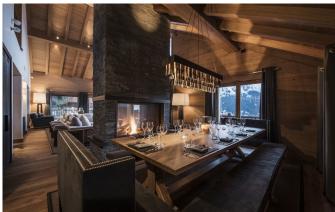

MÉRIBEL-006 From: €50,000/Week

Stunning Chalet in Meribel 50 metres from the slopes

12 Guests • 6 Bedrooms • 550 m² / 5920 ft

This is a beautiful chalet located in Méribel 1600 only 50m from the Morel chairlift and the Hulotte piste. Arranged over five floors and benefitting from a lift, this expansive chalet is the epitome of alpine luxury and has been designed and finished to an extremely high standard. At street level, the main entrance leads into a foyer area that looks down over the central living space which has huge, triple height windows and provides access to a well- equipped boot room with adjoining cloakroom. Above this floor is a games room with snooker table and 55" TV - perfect as a teenage hangout or quiet area for younger family members. The main dining and lounge areas are spread across the entire width of the chalet, commanding a truly fabulous view. Additionally, this level has a family room, library/study, wine-store, Poggenpohl kitchen and a large terrace space. Below this are two floors with the bedrooms and a separate staff flat.

## **LAYOUT**

Level 0

Entrance hall

Wellness area with jacuzzi and hammam

- 1 little bedroom with private bathroom for your staff
- 2 Double bedrooms with 2 shower room

Level 1

Double living room with fireplace Dining room