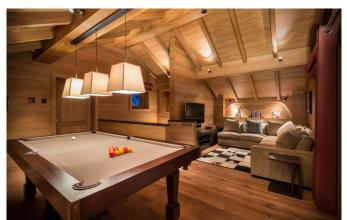

MÉRIBEL-006 From: €50,000/Week

Stunning Chalet in Meribel 50 metres from the slopes

12 Guests • 6 Bedrooms • 550 m² / 5920 ft

This is a beautiful chalet located in Méribel 1600 only 50m from the Morel chairlift and the Hulotte piste. Arranged over five floors and benefitting from a lift, this expansive chalet is the epitome of alpine luxury and has been designed and finished to an extremely high standard. At street level, the main entrance leads into a foyer area that looks down over the central living space which has huge, triple height windows and provides access to a well- equipped boot room with adjoining cloakroom. Above this floor is a games room with snooker table and 55" TV - perfect as a teenage hangout or quiet area for younger family members. The main dining and lounge areas are spread across the entire width of the chalet, commanding a truly fabulous view. Additionally, this level has a family room, library/study, wine-store, Poggenpohl kitchen and a large terrace space. Below this are two floors with the bedrooms and a separate staff flat.