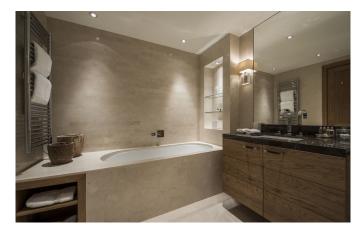

Also on the lowest level there is a luxurious spa area with sauna, sunken jacuzzi, massage rooms and shower. The Finnish-style sauna overlooks the beautiful stone work around the main Spa area, where the lighting can be customized to suit your mood. Adjacent is the tranquil spa treatment room, where you can unwind from a big day's skiing or simply be pampered by one of our in-resort beauty therapists, masseuses or physios. The well-appointed gym includes the latest equipment from TechnoGym. In addition there is an impressive sound system and flat screen TV to ensure you can really immerse yourself in your workout. The chalet staff, including the inhouse chef, will wow you from breakfast all the way through until bedtime with innovative menus and eye for detail, taking your preferences in to account to provide a tailored service during your stay. Read More

# Level 2

1 Double bedroom (140 cm bed) with en suite shower room and toilet

Mezzanine with bookcase

1 Double bedroom (160 cm bed) with en suite bathroom, toilet and private balcony

1 Master bedroom (180 cm bed) with private balcony, en suite bathroom, independent toilet and dressing.

#### Level 3

1 Double bedroom (twin beds) with dressing.

Shower room with toilet