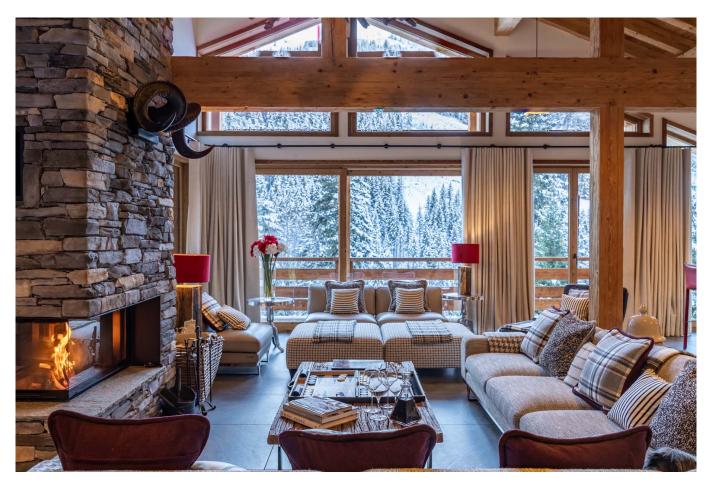

MERIBEL-048 From: €35,000/Week

Brand-new luxury chalet in Meribel

10+2 Guests • 6 Bedrooms • NA m² / NA ft

Brand-new for the 2023/2024 season is the beautiful eco-friendly luxury chalet in Meribel. Light-filled alpine interiors and spacious living combine alongside a selection of wellness facilities, presenting a fantastic option for a family wanting to explore Meribel and the rest of the Three Valleys in all comfort.

# **FACILITIES**

- Bar area
- Child friendly
- Fireplace
- Garden

- Massage room
- Mezzanine with TV/videos for children
- Office

- Outdoor Jacuzzi / hot tub
- Parking
- Sauna
- Ski & boot room