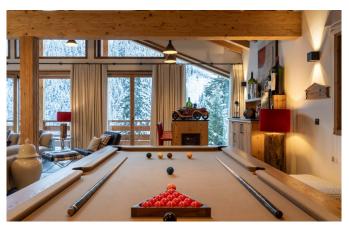

MERIBEL-048 From: €35,000/Week

Brand-new luxury chalet in Meribel

10+2 Guests • 6 Bedrooms • NA m² / NA ft

Brand-new for the 2023/2024 season is the beautiful eco-friendly luxury chalet in Meribel. Light-filled alpine interiors and spacious living combine alongside a selection of wellness facilities, presenting a fantastic option for a family wanting to explore Meribel and the rest of the Three Valleys in all comfort.

# **FACILITIES**

- Bar area
- Child friendly
- Fireplace
- Garden

- Massage room
- Mezzanine with TV/videos for children
- Office

- Outdoor Jacuzzi / hot tub
- Parking
- Sauna
- Ski & boot room