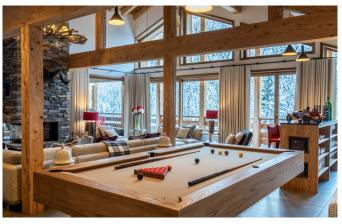

MERIBEL-048 From: €35,000/Week

Brand-new luxury chalet in Meribel

10+2 Guests • 6 Bedrooms • NA m² / NA ft

Brand-new for the 2023/2024 season is the beautiful eco-friendly luxury chalet in Meribel. Light-filled alpine interiors and spacious living combine alongside a selection of wellness facilities, presenting a fantastic option for a family wanting to explore Meribel and the rest of the Three Valleys in all comfort.

# **FACILITIES**

- Bar area
- Child friendly
- Fireplace
- Garden

- Massage room
- Mezzanine with TV/videos for children
- Office

- Outdoor Jacuzzi / hot tub
- Parking
- Sauna
- Ski & boot room