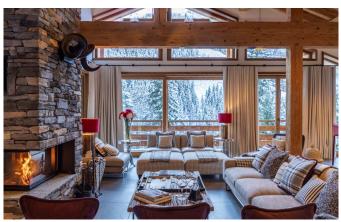

MERIBEL-048 From: €35,000/Week

Brand-new luxury chalet in Meribel

10+2 Guests • 6 Bedrooms • NA m² / NA ft

Brand-new for the 2023/2024 season is the beautiful eco-friendly luxury chalet in Meribel. Light-filled alpine interiors and spacious living combine alongside a selection of wellness facilities, presenting a fantastic option for a family wanting to explore Meribel and the rest of the Three Valleys in all comfort.

# **FACILITIES**

- Bar area
- Child friendly
- Fireplace
- Garden

- Massage room
- Mezzanine with TV/videos for children
- Office

- Outdoor Jacuzzi / hot tub
- Parking
- Sauna
- Ski & boot room