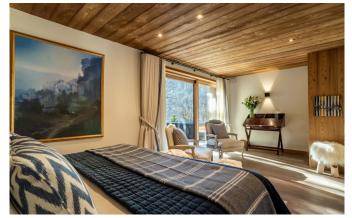

#### Master.

Very Large Double or twin ensuite with a bath and separate shower – with direct access to the outside terrace, hot tub and sauna.

#### Room 1.

Ensuite twin or double. with direct access to the outside terrace, hot tub and sauna.

#### Room 2.

Ensuite twin or double. with direct access to the outside terrace, hot tub and sauna.