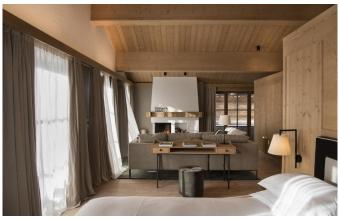

**LECH-080** From: €90,000/Week

A beautiful chalet in a perfect ski-in/out location in Oberlech

10-14 Guests • 6 Bedrooms • 830 m² / 8934 ft

Ski-In and Ski-Out, a cozy atmosphere, an open fireplace in the living room, a spacious SPA area plus 24/7 butler service and a private chef – this luxury Chalet in Oberlech am Arlberg offer its guests all this and much more, with a traditional alpine ambiance. Enjoy impressive views overlooking the surrounding mountains: on ski, from the sofa or while enjoying a drink in the hot outdoor-Jacuzzi. Featuring a total of six comfortable bedrooms, including four double rooms, one bunk room as well as a kids room with two bunk beds, the newly built chalet provides room for up to 14 guests. When returning from the slopes, the chalet SPA invites you to enjoy a 14 meter indoor pool, Jacuzzi, sauna, steam bath, relaxing area and massage rooms. In the evening, your private chef treats you to Austrian and international delicacies, while your private butler serves excellent wines from the chalets own cellar. In addition to private chauffeur services, the chalet provides comprehensive housekeeping.

# **FACILITIES**

• Bar area

• Child friendly

• Fireplace

• Garage Parking

• Hammam / Steam room

• Indoor Jacuzzi / hot tub

Library