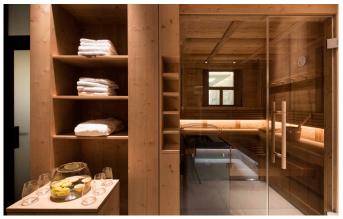

**LECH-080** From: €90,000/Week

A beautiful chalet in a perfect ski-in/out location in Oberlech

10-14 Guests • 6 Bedrooms • 830 m² / 8934 ft

Ski-In and Ski-Out, a cozy atmosphere, an open fireplace in the living room, a spacious SPA area plus 24/7 butler service and a private chef – this luxury Chalet in Oberlech am Arlberg offer its guests all this and much more, with a traditional alpine ambiance. Enjoy impressive views overlooking the surrounding mountains: on ski, from the sofa or while enjoying a drink in the hot outdoor-Jacuzzi. Featuring a total of six comfortable bedrooms, including four double rooms, one bunk room as well as a kids room with two bunk beds, the newly built chalet provides room for up to 14 guests. When returning from the slopes, the chalet SPA invites you to enjoy a 14 meter indoor pool, Jacuzzi, sauna, steam bath, relaxing area and massage rooms. In the evening, your private chef treats you to Austrian and international delicacies, while your private butler serves excellent wines from the chalets own cellar. In addition to private chauffeur services, the chalet provides comprehensive housekeeping.

# **FACILITIES**

• Bar area

• Child friendly

• Fireplace

• Garage Parking

• Hammam / Steam room

• Indoor Jacuzzi / hot tub

Library

• Lift

• Massage room

Media room

• Outdoor Jacuzzi / hot tub

• Sauna

• Ski & boot room

• Ski in/out

• Swimming Pool