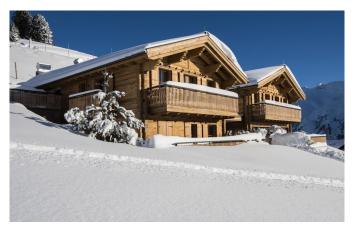

**LECH-080** From: €90,000/Week

A beautiful chalet in a perfect ski-in/out location in Oberlech

10-14 Guests • 6 Bedrooms • 830 m² / 8934 ft

Ski-In and Ski-Out, a cozy atmosphere, an open fireplace in the living room, a spacious SPA area plus 24/7 butler service and a private chef – this luxury Chalet in Oberlech am Arlberg offer its guests all this and much more, with a traditional alpine ambiance. Enjoy impressive views overlooking the surrounding mountains: on ski, from the sofa or while enjoying a drink in the hot outdoor-Jacuzzi. Featuring a total of six comfortable bedrooms, including four double rooms, one bunk room as well as a kids room with two bunk beds, the newly built chalet provides room for up to 14 guests. When returning from the slopes, the chalet SPA invites you to enjoy a 14 meter indoor pool, Jacuzzi, sauna, steam bath, relaxing area and massage rooms. In the evening, your private chef treats you to Austrian and international delicacies, while your private butler serves excellent wines from the chalets own cellar. In addition to private chauffeur services, the chalet provides comprehensive housekeeping.

# **DISCTANCES**

**Airport:** Innsbruck, 90 minutes by car **Town:** 7 minutes by chauffeured vehicle

**Skiing:** 10 metres