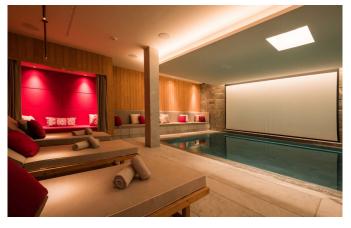

**LECH-080** From: €90,000/Week

A beautiful chalet in a perfect ski-in/out location in Oberlech

10-14 Guests • 6 Bedrooms • 830 m² / 8934 ft

Ski-In and Ski-Out, a cozy atmosphere, an open fireplace in the living room, a spacious SPA area plus 24/7 butler service and a private chef – this luxury Chalet in Oberlech am Arlberg offer its guests all this and much more, with a traditional alpine ambiance. Enjoy impressive views overlooking the surrounding mountains: on ski, from the sofa or while enjoying a drink in the hot outdoor-Jacuzzi. Featuring a total of six comfortable bedrooms, including four double rooms, one bunk room as well as a kids room with two bunk beds, the newly built chalet provides room for up to 14 guests. When returning from the slopes, the chalet SPA invites you to enjoy a 14 meter indoor pool, Jacuzzi, sauna, steam bath, relaxing area and massage rooms. In the evening, your private chef treats you to Austrian and international delicacies, while your private butler serves excellent wines from the chalets own cellar. In addition to private chauffeur services, the chalet provides comprehensive housekeeping.

• Lift

• Massage room

Media room

• Outdoor Jacuzzi / hot tub

• Sauna

• Ski & boot room

• Ski in/out

• Swimming Pool

• Wellness spa

• Wine cellar