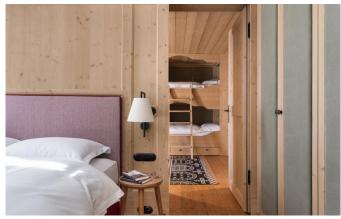

**LECH-080** From: €90,000/Week

A beautiful chalet in a perfect ski-in/out location in Oberlech

10-14 Guests • 6 Bedrooms • 830 m² / 8934 ft

Ski-In and Ski-Out, a cozy atmosphere, an open fireplace in the living room, a spacious SPA area plus 24/7 butler service and a private chef – this luxury Chalet in Oberlech am Arlberg offer its guests all this and much more, with a traditional alpine ambiance. Enjoy impressive views overlooking the surrounding mountains: on ski, from the sofa or while enjoying a drink in the hot outdoor-Jacuzzi. Featuring a total of six comfortable bedrooms, including four double rooms, one bunk room as well as a kids room with two bunk beds, the newly built chalet provides room for up to 14 guests. When returning from the slopes, the chalet SPA invites you to enjoy a 14 meter indoor pool, Jacuzzi, sauna, steam bath, relaxing area and massage rooms. In the evening, your private chef treats you to Austrian and international delicacies, while your private butler serves excellent wines from the chalets own cellar. In addition to private chauffeur services, the chalet provides comprehensive housekeeping.

# **LAYOUT**

1 master bedroom

2 double rooms

1 double room with connected bunk bed room

1 kids room with 2 bunk beds (4 kids)