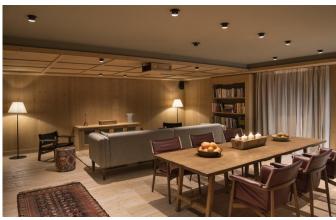

**LECH-080** From: €90,000/Week

A beautiful chalet in a perfect ski-in/out location in Oberlech

10-14 Guests • 6 Bedrooms • 830 m² / 8934 ft

Ski-In and Ski-Out, a cozy atmosphere, an open fireplace in the living room, a spacious SPA area plus 24/7 butler service and a private chef – this luxury Chalet in Oberlech am Arlberg offer its guests all this and much more, with a traditional alpine ambiance. Enjoy impressive views overlooking the surrounding mountains: on ski, from the sofa or while enjoying a drink in the hot outdoor-Jacuzzi. Featuring a total of six comfortable bedrooms, including four double rooms, one bunk room as well as a kids room with two bunk beds, the newly built chalet provides room for up to 14 guests. When returning from the slopes, the chalet SPA invites you to enjoy a 14 meter indoor pool, Jacuzzi, sauna, steam bath, relaxing area and massage rooms. In the evening, your private chef treats you to Austrian and international delicacies, while your private butler serves excellent wines from the chalets own cellar. In addition to private chauffeur services, the chalet provides comprehensive housekeeping.