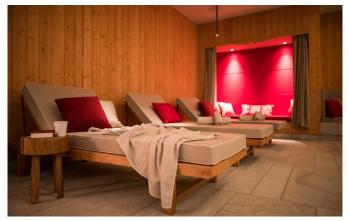

**LECH-080** From: €90,000/Week

A beautiful chalet in a perfect ski-in/out location in Oberlech

10-14 Guests • 6 Bedrooms • 830 m² / 8934 ft

Ski-In and Ski-Out, a cozy atmosphere, an open fireplace in the living room, a spacious SPA area plus 24/7 butler service and a private chef – this luxury Chalet in Oberlech am Arlberg offer its guests all this and much more, with a traditional alpine ambiance. Enjoy impressive views overlooking the surrounding mountains: on ski, from the sofa or while enjoying a drink in the hot outdoor-Jacuzzi. Featuring a total of six comfortable bedrooms, including four double rooms, one bunk room as well as a kids room with two bunk beds, the newly built chalet provides room for up to 14 guests. When returning from the slopes, the chalet SPA invites you to enjoy a 14 meter indoor pool, Jacuzzi, sauna, steam bath, relaxing area and massage rooms. In the evening, your private chef treats you to Austrian and international delicacies, while your private butler serves excellent wines from the chalets own cellar. In addition to private chauffeur services, the chalet provides comprehensive housekeeping.

• Wellness spa

• Wine cellar