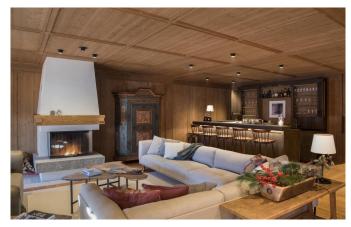

**LECH-080** From: €90,000/Week

A beautiful chalet in a perfect ski-in/out location in Oberlech

10-14 Guests • 6 Bedrooms • 830 m² / 8934 ft

Ski-In and Ski-Out, a cozy atmosphere, an open fireplace in the living room, a spacious SPA area plus 24/7 butler service and a private chef – this luxury Chalet in Oberlech am Arlberg offer its guests all this and much more, with a traditional alpine ambiance. Enjoy impressive views overlooking the surrounding mountains: on ski, from the sofa or while enjoying a drink in the hot outdoor-Jacuzzi. Featuring a total of six comfortable bedrooms, including four double rooms, one bunk room as well as a kids room with two bunk beds, the newly built chalet provides room for up to 14 guests. When returning from the slopes, the chalet SPA invites you to enjoy a 14 meter indoor pool, Jacuzzi, sauna, steam bath, relaxing area and massage rooms. In the evening, your private chef treats you to Austrian and international delicacies, while your private butler serves excellent wines from the chalets own cellar. In addition to private chauffeur services, the chalet provides comprehensive housekeeping.

# **FACILITIES**

• Bar area

• Child friendly

• Fireplace

• Garage Parking

• Hammam / Steam room

• Indoor Jacuzzi / hot tub

Library