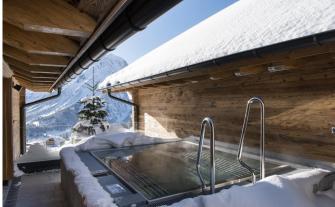

• Lift

• Massage room

Media room

• Outdoor Jacuzzi / hot tub

• Sauna

• Ski & boot room

• Ski in/out

• Swimming Pool