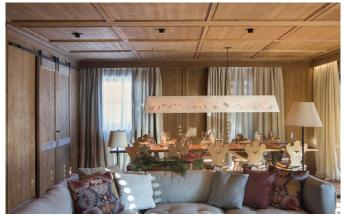

**LECH-080** From: €90,000/Week

A beautiful chalet in a perfect ski-in/out location in Oberlech

10-14 Guests • 6 Bedrooms • 830 m² / 8934 ft

Ski-In and Ski-Out, a cozy atmosphere, an open fireplace in the living room, a spacious SPA area plus 24/7 butler service and a private chef – this luxury Chalet in Oberlech am Arlberg offer its guests all this and much more, with a traditional alpine ambiance. Enjoy impressive views overlooking the surrounding mountains: on ski, from the sofa or while enjoying a drink in the hot outdoor-Jacuzzi. Featuring a total of six comfortable bedrooms, including four double rooms, one bunk room as well as a kids room with two bunk beds, the newly built chalet provides room for up to 14 guests. When returning from the slopes, the chalet SPA invites you to enjoy a 14 meter indoor pool, Jacuzzi, sauna, steam bath, relaxing area and massage rooms. In the evening, your private chef treats you to Austrian and international delicacies, while your private butler serves excellent wines from the chalets own cellar. In addition to private chauffeur services, the chalet provides comprehensive housekeeping.