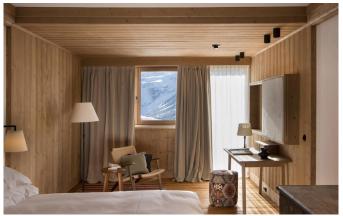

**LECH-080** From: €90,000/Week

A beautiful chalet in a perfect ski-in/out location in Oberlech

10-14 Guests • 6 Bedrooms • 830 m² / 8934 ft

Ski-In and Ski-Out, a cozy atmosphere, an open fireplace in the living room, a spacious SPA area plus 24/7 butler service and a private chef – this luxury Chalet in Oberlech am Arlberg offer its guests all this and much more, with a traditional alpine ambiance. Enjoy impressive views overlooking the surrounding mountains: on ski, from the sofa or while enjoying a drink in the hot outdoor-Jacuzzi. Featuring a total of six comfortable bedrooms, including four double rooms, one bunk room as well as a kids room with two bunk beds, the newly built chalet provides room for up to 14 guests. When returning from the slopes, the chalet SPA invites you to enjoy a 14 meter indoor pool, Jacuzzi, sauna, steam bath, relaxing area and massage rooms. In the evening, your private chef treats you to Austrian and international delicacies, while your private butler serves excellent wines from the chalets own cellar. In addition to private chauffeur services, the chalet provides comprehensive housekeeping.

# **LAYOUT**

1 master bedroom

2 double rooms

1 double room with connected bunk bed room

1 kids room with 2 bunk beds (4 kids)