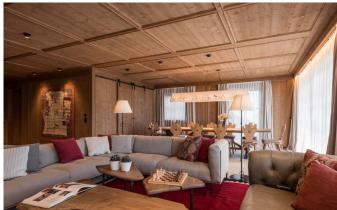

**LECH-080** From: €90,000/Week

A beautiful chalet in a perfect ski-in/out location in Oberlech

10-14 Guests • 6 Bedrooms • 830 m² / 8934 ft

Ski-In and Ski-Out, a cozy atmosphere, an open fireplace in the living room, a spacious SPA area plus 24/7 butler service and a private chef – this luxury Chalet in Oberlech am Arlberg offer its guests all this and much more, with a traditional alpine ambiance. Enjoy impressive views overlooking the surrounding mountains: on ski, from the sofa or while enjoying a drink in the hot outdoor-Jacuzzi. Featuring a total of six comfortable bedrooms, including four double rooms, one bunk room as well as a kids room with two bunk beds, the newly built chalet provides room for up to 14 guests. When returning from the slopes, the chalet SPA invites you to enjoy a 14 meter indoor pool, Jacuzzi, sauna, steam bath, relaxing area and massage rooms. In the evening, your private chef treats you to Austrian and international delicacies, while your private butler serves excellent wines from the chalets own cellar. In addition to private chauffeur services, the chalet provides comprehensive housekeeping.