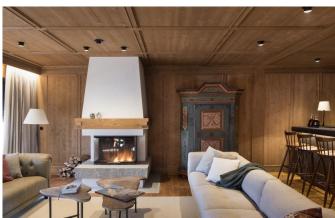

**LECH-080** From: €90,000/Week

A beautiful chalet in a perfect ski-in/out location in Oberlech

10-14 Guests • 6 Bedrooms • 830 m² / 8934 ft

Ski-In and Ski-Out, a cozy atmosphere, an open fireplace in the living room, a spacious SPA area plus 24/7 butler service and a private chef – this luxury Chalet in Oberlech am Arlberg offer its guests all this and much more, with a traditional alpine ambiance. Enjoy impressive views overlooking the surrounding mountains: on ski, from the sofa or while enjoying a drink in the hot outdoor-Jacuzzi. Featuring a total of six comfortable bedrooms, including four double rooms, one bunk room as well as a kids room with two bunk beds, the newly built chalet provides room for up to 14 guests. When returning from the slopes, the chalet SPA invites you to enjoy a 14 meter indoor pool, Jacuzzi, sauna, steam bath, relaxing area and massage rooms. In the evening, your private chef treats you to Austrian and international delicacies, while your private butler serves excellent wines from the chalets own cellar. In addition to private chauffeur services, the chalet provides comprehensive housekeeping.

# **FACILITIES**

• Bar area

• Child friendly

• Fireplace

• Garage Parking

• Hammam / Steam room

• Indoor Jacuzzi / hot tub

Library