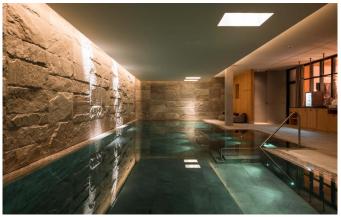

**LECH-080** From: €90,000/Week

A beautiful chalet in a perfect ski-in/out location in Oberlech

10-14 Guests • 6 Bedrooms • 830 m² / 8934 ft

Ski-In and Ski-Out, a cozy atmosphere, an open fireplace in the living room, a spacious SPA area plus 24/7 butler service and a private chef – this luxury Chalet in Oberlech am Arlberg offer its guests all this and much more, with a traditional alpine ambiance. Enjoy impressive views overlooking the surrounding mountains: on ski, from the sofa or while enjoying a drink in the hot outdoor-Jacuzzi. Featuring a total of six comfortable bedrooms, including four double rooms, one bunk room as well as a kids room with two bunk beds, the newly built chalet provides room for up to 14 guests. When returning from the slopes, the chalet SPA invites you to enjoy a 14 meter indoor pool, Jacuzzi, sauna, steam bath, relaxing area and massage rooms. In the evening, your private chef treats you to Austrian and international delicacies, while your private butler serves excellent wines from the chalets own cellar. In addition to private chauffeur services, the chalet provides comprehensive housekeeping.

# **FACILITIES**

• Bar area

• Child friendly

• Fireplace

• Garage Parking

• Hammam / Steam room

• Indoor Jacuzzi / hot tub

Library

• Lift

• Massage room

Media room

• Outdoor Jacuzzi / hot tub

• Sauna

• Ski & boot room

• Ski in/out

• Swimming Pool

• Wellness spa

• Wine cellar