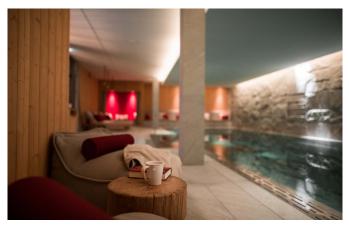

**LECH-080** From: €90,000/Week

A beautiful chalet in a perfect ski-in/out location in Oberlech

10-14 Guests • 6 Bedrooms • 830 m² / 8934 ft

Ski-In and Ski-Out, a cozy atmosphere, an open fireplace in the living room, a spacious SPA area plus 24/7 butler service and a private chef – this luxury Chalet in Oberlech am Arlberg offer its guests all this and much more, with a traditional alpine ambiance. Enjoy impressive views overlooking the surrounding mountains: on ski, from the sofa or while enjoying a drink in the hot outdoor-Jacuzzi. Featuring a total of six comfortable bedrooms, including four double rooms, one bunk room as well as a kids room with two bunk beds, the newly built chalet provides room for up to 14 guests. When returning from the slopes, the chalet SPA invites you to enjoy a 14 meter indoor pool, Jacuzzi, sauna, steam bath, relaxing area and massage rooms. In the evening, your private chef treats you to Austrian and international delicacies, while your private butler serves excellent wines from the chalets own cellar. In addition to private chauffeur services, the chalet provides comprehensive housekeeping.

• Lift

• Massage room

Media room

• Outdoor Jacuzzi / hot tub

• Sauna

• Ski & boot room

• Ski in/out

• Swimming Pool

• Wellness spa

• Wine cellar