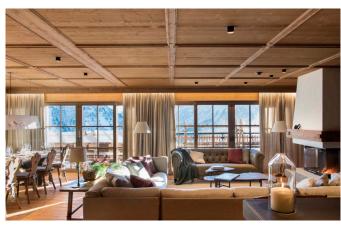

**LECH-080** From: €90,000/Week

A beautiful chalet in a perfect ski-in/out location in Oberlech

10-14 Guests • 6 Bedrooms • 830 m² / 8934 ft

Ski-In and Ski-Out, a cozy atmosphere, an open fireplace in the living room, a spacious SPA area plus 24/7 butler service and a private chef – this luxury Chalet in Oberlech am Arlberg offer its guests all this and much more, with a traditional alpine ambiance. Enjoy impressive views overlooking the surrounding mountains: on ski, from the sofa or while enjoying a drink in the hot outdoor-Jacuzzi. Featuring a total of six comfortable bedrooms, including four double rooms, one bunk room as well as a kids room with two bunk beds, the newly built chalet provides room for up to 14 guests. When returning from the slopes, the chalet SPA invites you to enjoy a 14 meter indoor pool, Jacuzzi, sauna, steam bath, relaxing area and massage rooms. In the evening, your private chef treats you to Austrian and international delicacies, while your private butler serves excellent wines from the chalets own cellar. In addition to private chauffeur services, the chalet provides comprehensive housekeeping.

# **FACILITIES**

• Bar area

• Child friendly

• Fireplace

• Garage Parking

• Hammam / Steam room

• Indoor Jacuzzi / hot tub

Library