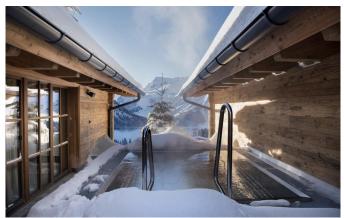

**LECH-080** From: €90,000/Week

A beautiful chalet in a perfect ski-in/out location in Oberlech

10-14 Guests • 6 Bedrooms • 830 m² / 8934 ft

Ski-In and Ski-Out, a cozy atmosphere, an open fireplace in the living room, a spacious SPA area plus 24/7 butler service and a private chef – this luxury Chalet in Oberlech am Arlberg offer its guests all this and much more, with a traditional alpine ambiance. Enjoy impressive views overlooking the surrounding mountains: on ski, from the sofa or while enjoying a drink in the hot outdoor-Jacuzzi. Featuring a total of six comfortable bedrooms, including four double rooms, one bunk room as well as a kids room with two bunk beds, the newly built chalet provides room for up to 14 guests. When returning from the slopes, the chalet SPA invites you to enjoy a 14 meter indoor pool, Jacuzzi, sauna, steam bath, relaxing area and massage rooms. In the evening, your private chef treats you to Austrian and international delicacies, while your private butler serves excellent wines from the chalets own cellar. In addition to private chauffeur services, the chalet provides comprehensive housekeeping.