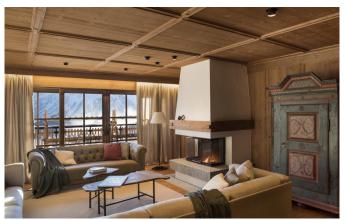

**LECH-080** From: €90,000/Week

A beautiful chalet in a perfect ski-in/out location in Oberlech

10-14 Guests • 6 Bedrooms • 830 m² / 8934 ft

Ski-In and Ski-Out, a cozy atmosphere, an open fireplace in the living room, a spacious SPA area plus 24/7 butler service and a private chef – this luxury Chalet in Oberlech am Arlberg offer its guests all this and much more, with a traditional alpine ambiance. Enjoy impressive views overlooking the surrounding mountains: on ski, from the sofa or while enjoying a drink in the hot outdoor-Jacuzzi. Featuring a total of six comfortable bedrooms, including four double rooms, one bunk room as well as a kids room with two bunk beds, the newly built chalet provides room for up to 14 guests. When returning from the slopes, the chalet SPA invites you to enjoy a 14 meter indoor pool, Jacuzzi, sauna, steam bath, relaxing area and massage rooms. In the evening, your private chef treats you to Austrian and international delicacies, while your private butler serves excellent wines from the chalets own cellar. In addition to private chauffeur services, the chalet provides comprehensive housekeeping.

# **FACILITIES**

• Bar area

• Child friendly

• Fireplace

• Garage Parking

• Hammam / Steam room

• Indoor Jacuzzi / hot tub

Library