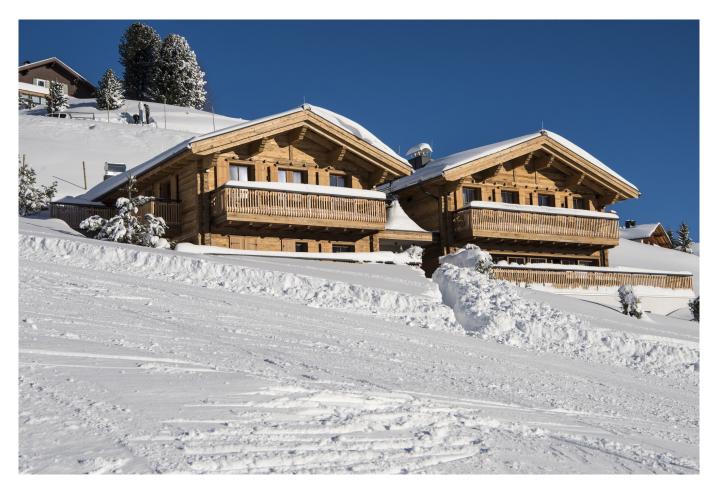

**LECH-080** From: €90,000/Week

A beautiful chalet in a perfect ski-in/out location in Oberlech

10-14 Guests • 6 Bedrooms • 830 m² / 8934 ft

Ski-In and Ski-Out, a cozy atmosphere, an open fireplace in the living room, a spacious SPA area plus 24/7 butler service and a private chef – this luxury Chalet in Oberlech am Arlberg offer its guests all this and much more, with a traditional alpine ambiance. Enjoy impressive views overlooking the surrounding mountains: on ski, from the sofa or while enjoying a drink in the hot outdoor-Jacuzzi. Featuring a total of six comfortable bedrooms, including four double rooms, one bunk room as well as a kids room with two bunk beds, the newly built chalet provides room for up to 14 guests. When returning from the slopes, the chalet SPA invites you to enjoy a 14 meter indoor pool, Jacuzzi, sauna, steam bath, relaxing area and massage rooms. In the evening, your private chef treats you to Austrian and international delicacies, while your private butler serves excellent wines from the chalets own cellar. In addition to private chauffeur services, the chalet provides comprehensive housekeeping.