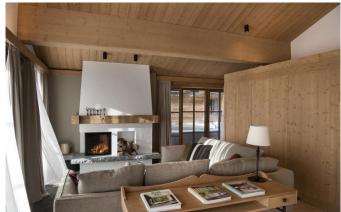

**LECH-080** From: €90,000/Week

A beautiful chalet in a perfect ski-in/out location in Oberlech

10-14 Guests • 6 Bedrooms • 830 m² / 8934 ft

Ski-In and Ski-Out, a cozy atmosphere, an open fireplace in the living room, a spacious SPA area plus 24/7 butler service and a private chef – this luxury Chalet in Oberlech am Arlberg offer its guests all this and much more, with a traditional alpine ambiance. Enjoy impressive views overlooking the surrounding mountains: on ski, from the sofa or while enjoying a drink in the hot outdoor-Jacuzzi. Featuring a total of six comfortable bedrooms, including four double rooms, one bunk room as well as a kids room with two bunk beds, the newly built chalet provides room for up to 14 guests. When returning from the slopes, the chalet SPA invites you to enjoy a 14 meter indoor pool, Jacuzzi, sauna, steam bath, relaxing area and massage rooms. In the evening, your private chef treats you to Austrian and international delicacies, while your private butler serves excellent wines from the chalets own cellar. In addition to private chauffeur services, the chalet provides comprehensive housekeeping.

# **FACILITIES**

• Bar area

• Child friendly

• Fireplace

• Garage Parking

• Hammam / Steam room

• Indoor Jacuzzi / hot tub

Library