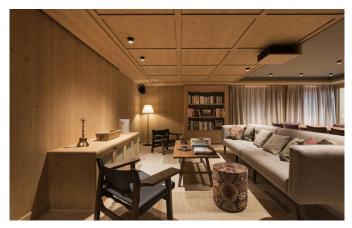

**LECH-080** From: €90,000/Week

A beautiful chalet in a perfect ski-in/out location in Oberlech

10-14 Guests • 6 Bedrooms • 830 m² / 8934 ft

Ski-In and Ski-Out, a cozy atmosphere, an open fireplace in the living room, a spacious SPA area plus 24/7 butler service and a private chef – this luxury Chalet in Oberlech am Arlberg offer its guests all this and much more, with a traditional alpine ambiance. Enjoy impressive views overlooking the surrounding mountains: on ski, from the sofa or while enjoying a drink in the hot outdoor-Jacuzzi. Featuring a total of six comfortable bedrooms, including four double rooms, one bunk room as well as a kids room with two bunk beds, the newly built chalet provides room for up to 14 guests. When returning from the slopes, the chalet SPA invites you to enjoy a 14 meter indoor pool, Jacuzzi, sauna, steam bath, relaxing area and massage rooms. In the evening, your private chef treats you to Austrian and international delicacies, while your private butler serves excellent wines from the chalets own cellar. In addition to private chauffeur services, the chalet provides comprehensive housekeeping.