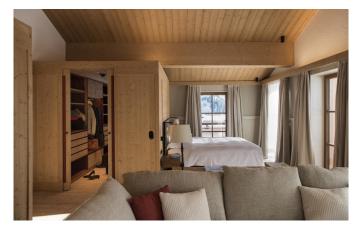

**LECH-080** From: €90,000/Week

A beautiful chalet in a perfect ski-in/out location in Oberlech

10-14 Guests • 6 Bedrooms • 830 m² / 8934 ft

Ski-In and Ski-Out, a cozy atmosphere, an open fireplace in the living room, a spacious SPA area plus 24/7 butler service and a private chef – this luxury Chalet in Oberlech am Arlberg offer its guests all this and much more, with a traditional alpine ambiance. Enjoy impressive views overlooking the surrounding mountains: on ski, from the sofa or while enjoying a drink in the hot outdoor-Jacuzzi. Featuring a total of six comfortable bedrooms, including four double rooms, one bunk room as well as a kids room with two bunk beds, the newly built chalet provides room for up to 14 guests. When returning from the slopes, the chalet SPA invites you to enjoy a 14 meter indoor pool, Jacuzzi, sauna, steam bath, relaxing area and massage rooms. In the evening, your private chef treats you to Austrian and international delicacies, while your private butler serves excellent wines from the chalets own cellar. In addition to private chauffeur services, the chalet provides comprehensive housekeeping.

# **LAYOUT**

1 master bedroom

2 double rooms

1 double room with connected bunk bed room

1 kids room with 2 bunk beds (4 kids)