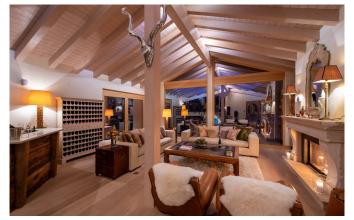

#### Uninterrupted views at Zermatt town and Matterhorn from open-plan lounge

The raised dining room seats 14 people. The stylish and comfortable open-plan lounge features a French stone open fire-place and adjoining bar area, opening up to a large outside living space with loungers, tables and chairs. The uninterrupted views of Zermatt town below and the Matterhorn at the end of the valley are spectacular from the picture windows.

# Luxuriously-seated cinema and wellness centre with sauna, hot tub and massage room

The chalet also contains a luxuriously-seated cinema, a games room with a pool table, a spacious glass fronted Wellness centre including a sauna, shower room, massage room, a large pilates/yoga space with ambient lighting and music and an outdoor hot tub. Built on a south-facing hillside in the exclusive Petit Village area, two