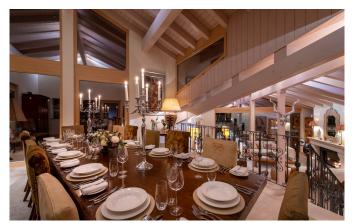

#### Uninterrupted views at Zermatt town and Matterhorn from open-plan lounge

The raised dining room seats 14 people. The stylish and comfortable open-plan lounge features a French stone open fire-place and adjoining bar area, opening up to a large outside living space with loungers, tables and chairs. The uninterrupted views of Zermatt town below and the Matterhorn at the end of the valley are spectacular from the picture windows.