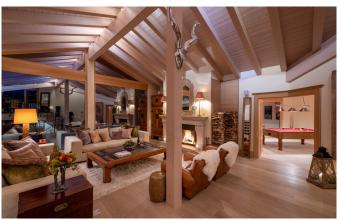

#### Uninterrupted views at Zermatt town and Matterhorn from open-plan lounge

The raised dining room seats 14 people. The stylish and comfortable open-plan lounge features a French stone open fire-place and adjoining bar area, opening up to a large outside living space with loungers, tables and chairs. The uninterrupted views of Zermatt town below and the Matterhorn at the end of the valley are spectacular from the picture windows.

# Luxuriously-seated cinema and wellness centre with sauna, hot tub and massage room

The chalet also contains a luxuriously-seated cinema, a games room with a pool table, a spacious glass fronted Wellness centre including a sauna, shower room, massage room, a large pilates/yoga space with ambient lighting and music and an outdoor hot tub. Built on a south-facing hillside in the exclusive Petit Village area, two