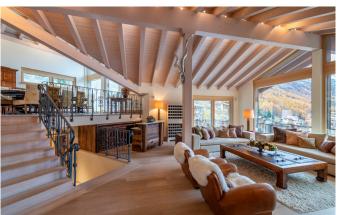

#### Uninterrupted views at Zermatt town and Matterhorn from open-plan lounge

The raised dining room seats 14 people. The stylish and comfortable open-plan lounge features a French stone open fire-place and adjoining bar area, opening up to a large outside living space with loungers, tables and chairs. The uninterrupted views of Zermatt town below and the Matterhorn at the end of the valley are spectacular from the picture windows.