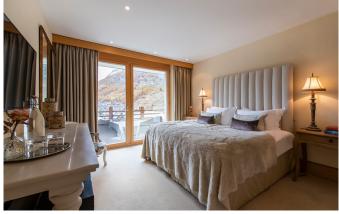

#### Spacious and luxurious bedrooms with large en-suite bathrooms

Bedrooms are spacious and luxurious, with sumptuous fabrics and warm, deep rugs and carpets. The en-suite bathrooms are large, and the ideal place to relax your muscles in the bath.

#### Uninterrupted views at Zermatt town and Matterhorn from open-plan lounge

The raised dining room seats 14 people. The stylish and comfortable open-plan lounge features a French stone open fire-place and adjoining bar area, opening up to a large outside living space with loungers, tables and chairs. The uninterrupted views of Zermatt town below and the Matterhorn at the end of the valley are spectacular from the picture windows.