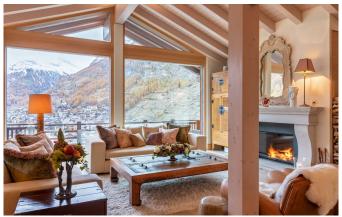

#### Uninterrupted views at Zermatt town and Matterhorn from open-plan lounge

The raised dining room seats 14 people. The stylish and comfortable open-plan lounge features a French stone open fire-place and adjoining bar area, opening up to a large outside living space with loungers, tables and chairs. The uninterrupted views of Zermatt town below and the Matterhorn at the end of the valley are spectacular from the picture windows.