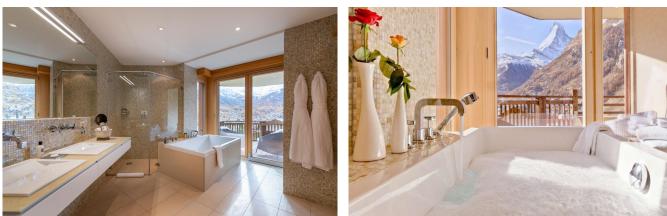

#### Spacious and luxurious bedrooms with large en-suite bathrooms

Bedrooms are spacious and luxurious, with sumptuous fabrics and warm, deep rugs and carpets. The en-suite bathrooms are large, and the ideal place to relax your muscles in the bath.