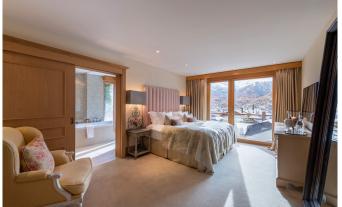

#### Spacious and luxurious bedrooms with large en-suite bathrooms

Bedrooms are spacious and luxurious, with sumptuous fabrics and warm, deep rugs and carpets. The en-suite bathrooms are large, and the ideal place to relax your muscles in the bath.

#### Uninterrupted views at Zermatt town and Matterhorn from open-plan lounge

The raised dining room seats 14 people. The stylish and comfortable open-plan lounge features a French stone open fire-place and adjoining bar area, opening up to a large outside living space with loungers, tables and chairs. The uninterrupted views of Zermatt town below and the Matterhorn at the end of the valley are spectacular from the picture windows.