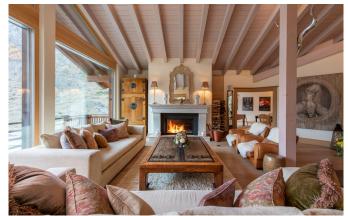

#### Uninterrupted views at Zermatt town and Matterhorn from open-plan lounge

The raised dining room seats 14 people. The stylish and comfortable open-plan lounge features a French stone open fire-place and adjoining bar area, opening up to a large outside living space with loungers, tables and chairs. The uninterrupted views of Zermatt town below and the Matterhorn at the end of the valley are spectacular from the picture windows.