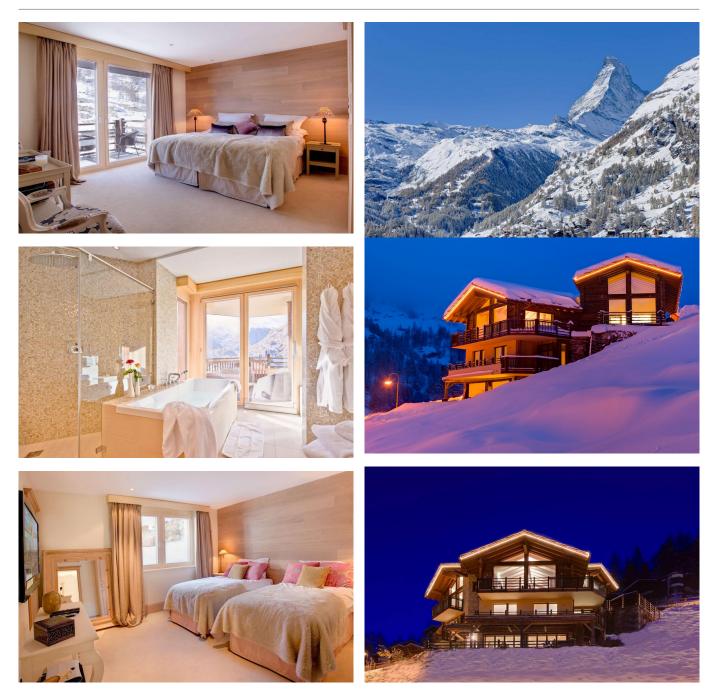

#### Spacious and luxurious bedrooms with large en-suite bathrooms

Bedrooms are spacious and luxurious, with sumptuous fabrics and warm, deep rugs and carpets. The en-suite bathrooms are large, and the ideal place to relax your muscles in the bath.

#### Uninterrupted views at Zermatt town and Matterhorn from open-plan lounge

The raised dining room seats 14 people. The stylish and comfortable open-plan lounge features a French stone open fire-place and adjoining bar area, opening up to a large outside living space with loungers, tables and chairs. The uninterrupted views of Zermatt town below and the Matterhorn at the end of the valley are spectacular from the picture windows.