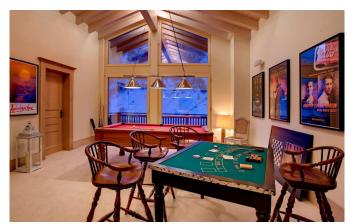

# Luxuriously-seated cinema and wellness centre with sauna, hot tub and massage room

The chalet also contains a luxuriously-seated cinema, a games room with a pool table, a spacious glass fronted Wellness centre including a sauna, shower room, massage room, a large pilates/yoga space with ambient lighting and music and an outdoor hot tub. Built on a south-facing hillside in the exclusive Petit Village area, two