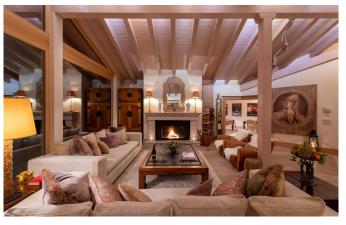

#### Uninterrupted views at Zermatt town and Matterhorn from open-plan lounge

The raised dining room seats 14 people. The stylish and comfortable open-plan lounge features a French stone open fire-place and adjoining bar area, opening up to a large outside living space with loungers, tables and chairs. The uninterrupted views of Zermatt town below and the Matterhorn at the end of the valley are spectacular from the picture windows.