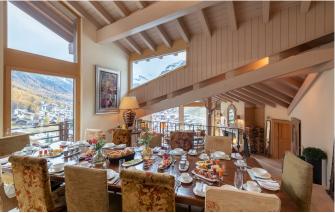

#### Uninterrupted views at Zermatt town and Matterhorn from open-plan lounge

The raised dining room seats 14 people. The stylish and comfortable open-plan lounge features a French stone open fire-place and adjoining bar area, opening up to a large outside living space with loungers, tables and chairs. The uninterrupted views of Zermatt town below and the Matterhorn at the end of the valley are spectacular from the picture windows.