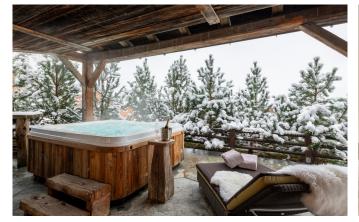

# Luxuriously-seated cinema and wellness centre with sauna, hot tub and massage room

The chalet also contains a luxuriously-seated cinema, a games room with a pool table, a spacious glass fronted Wellness centre including a sauna, shower room, massage room, a large pilates/yoga space with ambient lighting and music and an outdoor hot tub. Built on a south-facing hillside in the exclusive Petit Village area, two