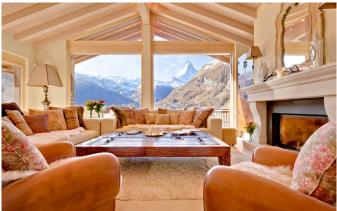

#### Uninterrupted views at Zermatt town and Matterhorn from open-plan lounge

The raised dining room seats 14 people. The stylish and comfortable open-plan lounge features a French stone open fire-place and adjoining bar area, opening up to a large outside living space with loungers, tables and chairs. The uninterrupted views of Zermatt town below and the Matterhorn at the end of the valley are spectacular from the picture windows.