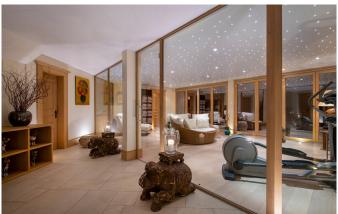

# Luxuriously-seated cinema and wellness centre with sauna, hot tub and massage room

The chalet also contains a luxuriously-seated cinema, a games room with a pool table, a spacious glass fronted Wellness centre including a sauna, shower room, massage room, a large pilates/yoga space with ambient lighting and music and an outdoor hot tub. Built on a south-facing hillside in the exclusive Petit Village area, two