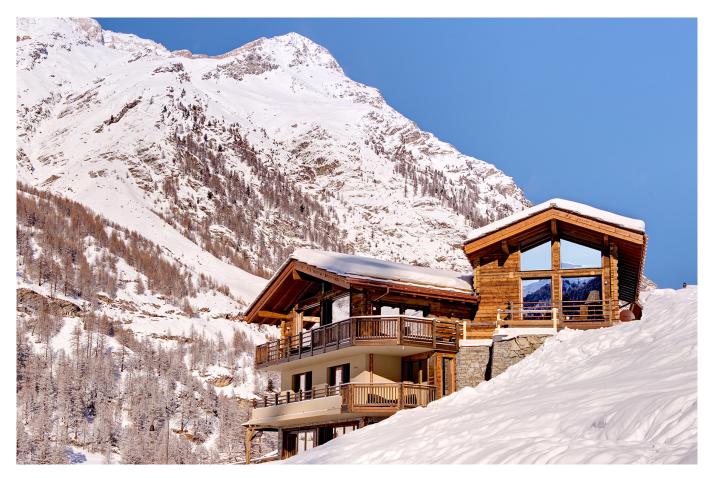

# **ZERMATT-004**

From: upon request

Refined Elegance in Zermatt

10-12 Guests • 5 Bedrooms • 500 m² / 5382 ft

This chalet is built to the highest standard, featuring floor to ceiling windows on all three levels, and a dramatic vaulted interior. South facing balconies capture the breathtaking scenic views of the Matterhorn and surrounding mountains.

#### Uninterrupted views at Zermatt town and Matterhorn from open-plan lounge

The raised dining room seats 14 people. The stylish and comfortable open-plan lounge features a French stone open fire-place and adjoining bar area, opening up to a large outside living space with loungers, tables and chairs. The uninterrupted views of Zermatt town below and the Matterhorn at the end of the valley are spectacular from the picture windows.

minutes by taxi from the Sunnegga Express lift and three minutes from the village centre, the property has the reputation as one of the most luxurious and spectacular chalets in Zermatt.