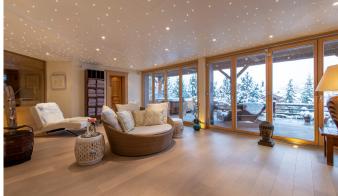

# Luxuriously-seated cinema and wellness centre with sauna, hot tub and massage room

The chalet also contains a luxuriously-seated cinema, a games room with a pool table, a spacious glass fronted Wellness centre including a sauna, shower room, massage room, a large pilates/yoga space with ambient lighting and music and an outdoor hot tub. Built on a south-facing hillside in the exclusive Petit Village area, two