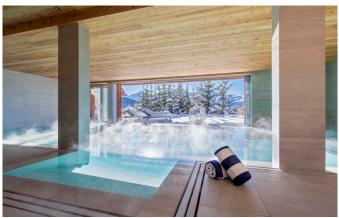

VERBIER-055 From: upon request

Spacious 5-bedroom Luxury Chalet with stunning pool

10 Guests • 5 Bedrooms • 630 m² / 6781 ft

This is an impressive luxury chalet offering a unique style with authentic and thoughtful touches throughout. One of the many wow factors is the fabulous indoor swimming pool and spa, with floor to ceiling windows opening to an expansive terrace complete with sunken hot tub. We are proud to have this beautiful chalet in our portfolio. Entering the chalet on the main living floor, you are greeted by a sweeping stone staircase, open fireplace and the welcoming entrance hall which leads through to the beautiful light-filled living room. Huge picture windows welcome the outside in, gifting a sublime vista of Verbier and beyond; the perfect place for you to gather in the evenings to regale the day's events on the mountain. You will be struck by the eclectic art pieces throughout the chalet, giving colour, interest and a story at every turn. The sumptuous master bedroom, occupying the whole top floor, has a private balcony with commanding views, a beautiful marble-clad bathroom plus an indulgent and luxurious style for the perfect night's rest. Moving down through the chalet, four beautiful individual bedrooms are found off a central and spacious hallway, each with gorgeous views and individual style, with direct access to a terrace or balcony. On the very ground floor is the "pièce de resistance" - the stunning indoor swimming pool in a contemporary style, with spacious relaxation zone and spa with beautifully designed hammam. Additionally, you will find a cosy cinema room, wine cellar and piano. With a sought after location in the Savoleyres area of Verbier, located just above the lift station, the chalet enjoys a private and quiet location yet with very quick access to the town centre. There are various outdoor seating and dining spaces too - the perfect mountain retreat.

• Swimming Pool