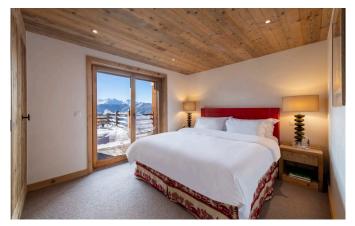

### **LAYOUT**

Room 1: Master super-king with en suite bath with shower

Room 2: Super-king/twin with en suite bathroom

Room 3: Super-king/twin with en suite shower room

Room 4: Super-king with en suite bathroom