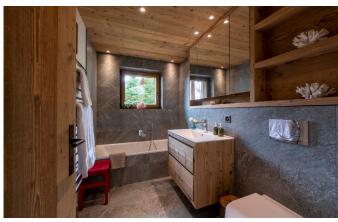

### **LAYOUT**

Room 1: Master super-king with en suite bath with shower

Room 2: Super-king/twin with en suite bathroom

Room 3: Super-king/twin with en suite shower room

Room 4: Super-king with en suite bathroom