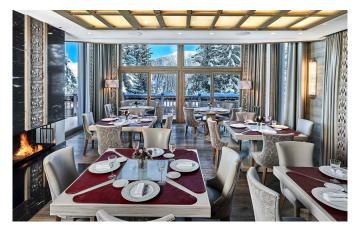

#### **FACILITIES**

- Bar area
- Double height sitting room
- Fireplace
- Garden
- Gym
- Hammam / Steam room
- Library
- Lift
- Lounge area
- Massage room
- Outdoor Jacuzzi / hot tub
- Professional kitchen