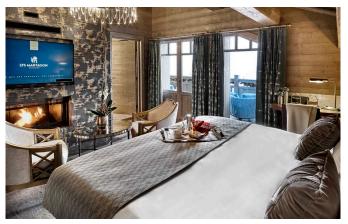

#### **FACILITIES**

- Bar area
- Double height sitting room
- Fireplace
- Garden
- Gym
- Hammam / Steam room
- Library
- Lift
- Lounge area
- Massage room
- Outdoor Jacuzzi / hot tub
- Professional kitchen

- Sauna
- Ski & boot room
- Ski in/out
- Swimming Pool
- Terrace / balconies
- Wellness spa