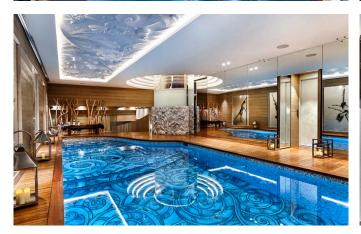

- Sauna
- Ski & boot room
- Ski in/out
- Swimming Pool
- Terrace / balconies
- Wellness spa