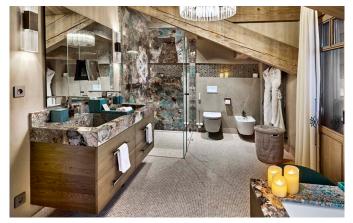

#### **FACILITIES**

- Bar area
- Double height sitting room
- Fireplace
- Garden
- Gym
- Hammam / Steam room
- Library
- Lift
- Lounge area
- Massage room
- Outdoor Jacuzzi / hot tub
- Professional kitchen

- Sauna
- Ski & boot room
- Ski in/out
- Swimming Pool
- Terrace / balconies
- Wellness spa