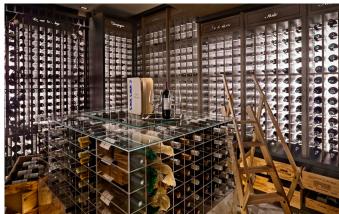

#### **FACILITIES**

- Bar area
- Double height sitting room
- Fireplace
- Garden
- Gym
- Hammam / Steam room
- Library
- Lift
- Lounge area
- Massage room
- Outdoor Jacuzzi / hot tub
- Professional kitchen

- Sauna
- Ski & boot room
- Ski in/out
- Swimming Pool
- Terrace / balconies
- Wellness spa