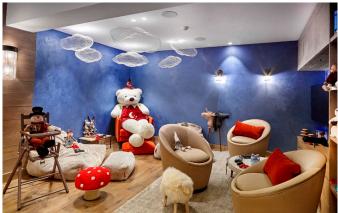

#### **FACILITIES**

- Bar area
- Double height sitting room
- Fireplace
- Garden
- Gym
- Hammam / Steam room
- Library
- Lift
- Lounge area
- Massage room
- Outdoor Jacuzzi / hot tub
- Professional kitchen

- Sauna
- Ski & boot room
- Ski in/out
- Swimming Pool
- Terrace / balconies
- Wellness spa