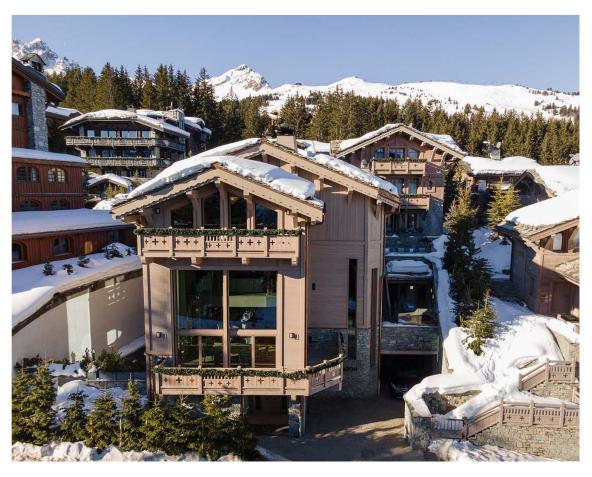

# **COURCHEVEL-079**

Versatile ultra-luxury private chalet/hotel

14-20 Guests • 7 Bedrooms • 2000 m<sup>2</sup> / 21528 ft

Nestling in the heart of the largest ski area in the world, the Lys Martagon, like the eponymous flower of the Alps, is a unique concept that will delight travellers seeking privacy and authenticity. Created by people who love both the mountains and art, this outstanding chalet continues its metamorphosis, while respecting the true mountain tradition and its unique setting. The Estate brings together the past and the future. With the elegance of Art Deco, the traditional materials, the works of art, and the delicacy of the fabrics, the chalet superbly combines the highest international standards of modern comfort with all the warmth of an exceptional family home. Now you can enjoy its 2 000 m² of living space, 7 configurable suites, capable of accommodating up to 20 people, and its numerous 5\* facilities and services. The chalet is an invitation to spend time together, in a place where time seems to stand still, between past and present, between beauty and exquisite simplicity. A cultural getaway with the physical and emotional presence of works of art. There are paintings by Impressionist Armand Guillaumin, mosaics of colourful Sicis glass, back-lit stained-glass panels and ceilings designed by the great illustrator Pavel Orinianski, and dozens of works by famous jeweller René Lalique Start getting away from it all the moment you arrive! As soon as you enter the house, the gentle harmony of the spaces and the peace and quiet will strike you immediately. From your terrace or balcony, marvel at the magnificent snow-clad mountain landscape.