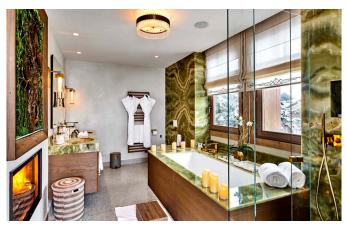

#### **FACILITIES**

- Bar area
- Double height sitting room
- Fireplace
- Garden
- Gym
- Hammam / Steam room
- Library
- Lift
- Lounge area
- Massage room
- Outdoor Jacuzzi / hot tub
- Professional kitchen

- Sauna
- Ski & boot room
- Ski in/out
- Swimming Pool
- Terrace / balconies
- Wellness spa