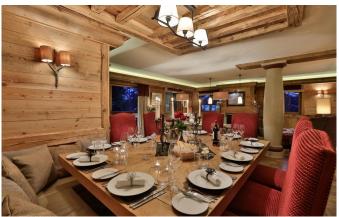

Almost the entire ground floor is given over to the large open plan dining area and living room with its beautiful stone fire place and luxurious sofas which are just made for sinking into after a fabulous day on the slopes. The surround sound music system, guest fridge stocked with cool drinks and treats and choice of books, newspapers, magazines and games make this a fabulous place to relax and unwind. As you continue downstairs you will find the heated boot room which leads out to the rather special jacuzzi on the balcony. Indulge yourselves with a hot soak, a cold glass of wine and views of the slopes beside you. On this floor there is also another large bedroom with en-suite facilities. The room can be made up as a double or twin to suit your requirements and French windows take you onto the Jacuzzi terrace. Down one more floor to the cinema room