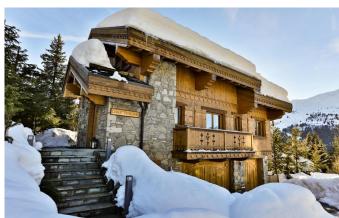

MÉRIBEL-010 From: €32,000/Week

Ski-in/Out Chalet right on the piste in Meribel

10-12 Guests • 6 Bedrooms • 390 m² / 4198 ft

This is one the best located ski chalets in Meribel – on the exclusive Route des Chalets, it is immediately on the Doron piste giving true ski-in ski-out access. This beautiful traditional chalet exudes charm and elegance and ise the perfect choice for those looking for a true luxury chalet skiing holiday in Meribel. Enjoy the great views from the large balcony off the spacious living area, have a soak in the outside Jacuzzi or enjoy a film in the cinema room. For those that haven't tired themselves out yet, there's the gym downstairs with a steam room to relax aching muscles afterwards. There is also a dedicated massage/treatment room where you can enjoy a couple of hours of pampered bliss. This prestigious chalet is laid out over four floors. The top floor is home to four of the gorgeous bedrooms. The bedrooms are all beautifully designed using local wood and Alpine style providing a warm and cosy haven off the slopes. The rooms are all en-suite, with Villeroy & Boch bath tubs, under floor heating, large luxurious towels and a full range of indulgent luxury bath products. All bedrooms can be made up as twins or doubles to suit the requirements of your party and all have great storage space. Three of the bedrooms have balconies with lovely views of the slopes.