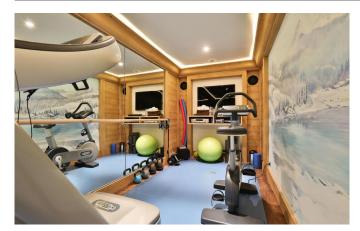

MÉRIBEL-010 From: €32,000/Week

Ski-in/Out Chalet right on the piste in Meribel

10-12 Guests • 6 Bedrooms • 390 m² / 4198 ft

This is one the best located ski chalets in Meribel – on the exclusive Route des Chalets, it is immediately on the Doron piste giving true ski-in ski-out access. This beautiful traditional chalet exudes charm and elegance and ise the perfect choice for those looking for a true luxury chalet skiing holiday in Meribel. Enjoy the great views from the large balcony off the spacious living area, have a soak in the outside Jacuzzi or enjoy a film in the cinema room. For those that haven't tired themselves out yet, there's the gym downstairs with a steam room to relax aching muscles afterwards. There is also a dedicated massage/treatment room where you can enjoy a couple of hours of pampered bliss. This prestigious chalet is laid out over four floors. The top floor is home to four of the gorgeous bedrooms. The bedrooms are all beautifully designed using local wood and Alpine style providing a warm and cosy haven off the slopes. The rooms are all en-suite, with Villeroy & Boch bath tubs, under floor heating, large luxurious towels and a full range of indulgent luxury bath products. All bedrooms can be made up as twins or doubles to suit the requirements of your party and all have great storage space. Three of the bedrooms have balconies with lovely views of the slopes.