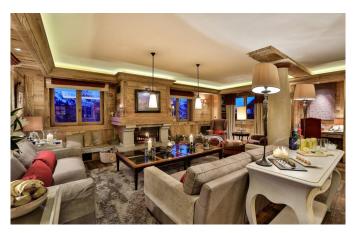

Almost the entire ground floor is given over to the large open plan dining area and living room with its beautiful stone fire place and luxurious sofas which are just made for sinking into after a fabulous day on the slopes. The surround sound music system, guest fridge stocked with cool drinks and treats and choice of books, newspapers, magazines and games make this a fabulous place to relax and unwind. As you continue downstairs you will find the heated boot room which leads out to the rather special jacuzzi on the balcony. Indulge yourselves with a hot soak, a cold glass of wine and views of the slopes beside you. On this floor there is also another large bedroom with en-suite facilities. The room can be made up as a double or twin to suit your requirements and French windows take you onto the Jacuzzi terrace. Down one more floor to the cinema room