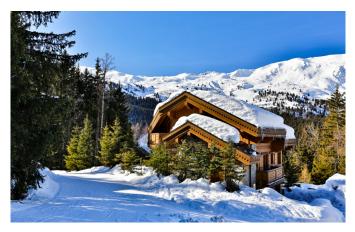

MÉRIBEL-010 From: €32,000/Week

Ski-in/Out Chalet right on the piste in Meribel

10-12 Guests • 6 Bedrooms • 390 m² / 4198 ft

This is one the best located ski chalets in Meribel – on the exclusive Route des Chalets, it is immediately on the Doron piste giving true ski-in ski-out access. This beautiful traditional chalet exudes charm and elegance and ise the perfect choice for those looking for a true luxury chalet skiing holiday in Meribel. Enjoy the great views from the large balcony off the spacious living area, have a soak in the outside Jacuzzi or enjoy a film in the cinema room. For those that haven't tired themselves out yet, there's the gym downstairs with a steam room to relax aching muscles afterwards. There is also a dedicated massage/treatment room where you can enjoy a couple of hours of pampered bliss. This prestigious chalet is laid out over four floors. The top floor is home to four of the gorgeous bedrooms. The bedrooms are all beautifully designed using local wood and Alpine style providing a warm and cosy haven off the slopes. The rooms are all en-suite, with Villeroy & Boch bath tubs, under floor heating, large luxurious towels and a full range of indulgent luxury bath products. All bedrooms can be made up as twins or doubles to suit the requirements of your party and all have great storage space. Three of the bedrooms have balconies with lovely views of the slopes.