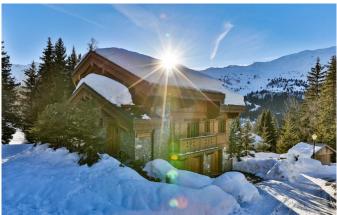

MÉRIBEL-010 From: €32,000/Week

Ski-in/Out Chalet right on the piste in Meribel

10-12 Guests • 6 Bedrooms • 390 m² / 4198 ft

This is one the best located ski chalets in Meribel – on the exclusive Route des Chalets, it is immediately on the Doron piste giving true ski-in ski-out access. This beautiful traditional chalet exudes charm and elegance and ise the perfect choice for those looking for a true luxury chalet skiing holiday in Meribel. Enjoy the great views from the large balcony off the spacious living area, have a soak in the outside Jacuzzi or enjoy a film in the cinema room. For those that haven't tired themselves out yet, there's the gym downstairs with a steam room to relax aching muscles afterwards. There is also a dedicated massage/treatment room where you can enjoy a couple of hours of pampered bliss. This prestigious chalet is laid out over four floors. The top floor is home to four of the gorgeous bedrooms. The bedrooms are all beautifully designed using local wood and Alpine style providing a warm and cosy haven off the slopes. The rooms are all en-suite, with Villeroy & Boch bath tubs, under floor heating, large luxurious towels and a full range of indulgent luxury bath products. All bedrooms can be made up as twins or doubles to suit the requirements of your party and all have great storage space. Three of the bedrooms have balconies with lovely views of the slopes.