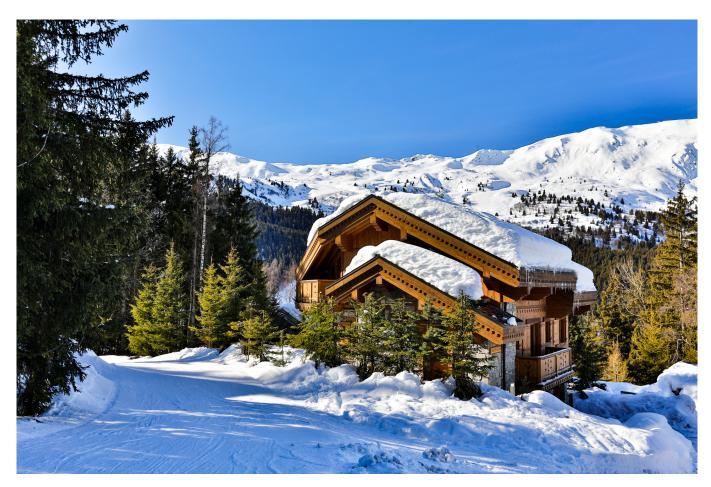

MÉRIBEL-010 From: €32,000/Week

Ski-in/Out Chalet right on the piste in Meribel

10-12 Guests • 6 Bedrooms • 390 m² / 4198 ft

This is one the best located ski chalets in Meribel – on the exclusive Route des Chalets, it is immediately on the Doron piste giving true ski-in ski-out access. This beautiful traditional chalet exudes charm and elegance and ise the perfect choice for those looking for a true luxury chalet skiing holiday in Meribel. Enjoy the great views from the large balcony off the spacious living area, have a soak in the outside Jacuzzi or enjoy a film in the cinema room. For those that haven't tired themselves out yet, there's the gym downstairs with a steam room to relax aching muscles afterwards. There is also a dedicated massage/treatment room where you can enjoy a couple of hours of pampered bliss. This prestigious chalet is laid out over four floors. The top floor is home to four of the gorgeous bedrooms. The bedrooms are all beautifully designed using local wood and Alpine style providing a warm and cosy haven off the slopes. The rooms are all en-suite, with Villeroy & Boch bath tubs, under floor heating, large luxurious towels and a full range of indulgent luxury bath products. All bedrooms can be made up as twins or doubles to suit the requirements of your party and all have great storage space. Three of the bedrooms have balconies with lovely views of the slopes.