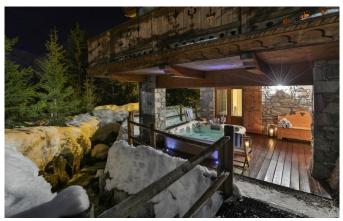

Almost the entire ground floor is given over to the large open plan dining area and living room with its beautiful stone fire place and luxurious sofas which are just made for sinking into after a fabulous day on the slopes. The surround sound music system, guest fridge stocked with cool drinks and treats and choice of books, newspapers, magazines and games make this a fabulous place to relax and unwind. As you continue downstairs you will find the heated boot room which leads out to the rather special jacuzzi on the balcony. Indulge yourselves with a hot soak, a cold glass of wine and views of the slopes beside you. On this floor there is also another large bedroom with en-suite facilities. The room can be made up as a double or twin to suit your requirements and French windows take you onto the Jacuzzi terrace. Down one more floor to the cinema room