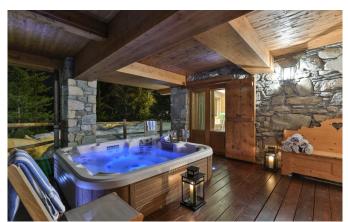

Almost the entire ground floor is given over to the large open plan dining area and living room with its beautiful stone fire place and luxurious sofas which are just made for sinking into after a fabulous day on the slopes. The surround sound music system, guest fridge stocked with cool drinks and treats and choice of books, newspapers, magazines and games make this a fabulous place to relax and unwind. As you continue downstairs you will find the heated boot room which leads out to the rather special jacuzzi on the balcony. Indulge yourselves with a hot soak, a cold glass of wine and views of the slopes beside you. On this floor there is also another large bedroom with en-suite facilities. The room can be made up as a double or twin to suit your requirements and French windows take you onto the Jacuzzi terrace. Down one more floor to the cinema room