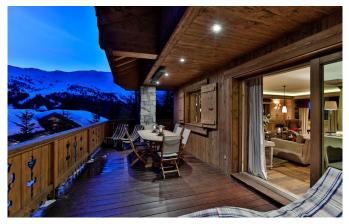

MÉRIBEL-010 From: €32,000/Week

Ski-in/Out Chalet right on the piste in Meribel

10-12 Guests • 6 Bedrooms • 390 m² / 4198 ft

This is one the best located ski chalets in Meribel – on the exclusive Route des Chalets, it is immediately on the Doron piste giving true ski-in ski-out access. This beautiful traditional chalet exudes charm and elegance and ise the perfect choice for those looking for a true luxury chalet skiing holiday in Meribel. Enjoy the great views from the large balcony off the spacious living area, have a soak in the outside Jacuzzi or enjoy a film in the cinema room. For those that haven't tired themselves out yet, there's the gym downstairs with a steam room to relax aching muscles afterwards. There is also a dedicated massage/treatment room where you can enjoy a couple of hours of pampered bliss. This prestigious chalet is laid out over four floors. The top floor is home to four of the gorgeous bedrooms. The bedrooms are all beautifully designed using local wood and Alpine style providing a warm and cosy haven off the slopes. The rooms are all en-suite, with Villeroy & Boch bath tubs, under floor heating, large luxurious towels and a full range of indulgent luxury bath products. All bedrooms can be made up as twins or doubles to suit the requirements of your party and all have great storage space. Three of the bedrooms have balconies with lovely views of the slopes.