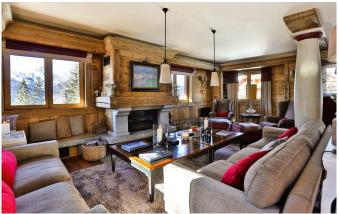

Almost the entire ground floor is given over to the large open plan dining area and living room with its beautiful stone fire place and luxurious sofas which are just made for sinking into after a fabulous day on the slopes. The surround sound music system, guest fridge stocked with cool drinks and treats and choice of books, newspapers, magazines and games make this a fabulous place to relax and unwind. As you continue downstairs you will find the heated boot room which leads out to the rather special jacuzzi on the balcony. Indulge yourselves with a hot soak, a cold glass of wine and views of the slopes beside you. On this floor there is also another large bedroom with en-suite facilities. The room can be made up as a double or twin to suit your requirements and French windows take you onto the Jacuzzi terrace. Down one more floor to the cinema room