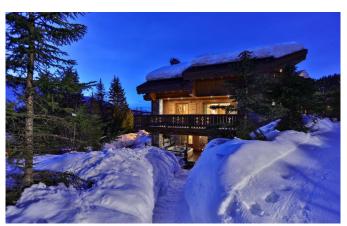

MÉRIBEL-010 From: €32,000/Week

Ski-in/Out Chalet right on the piste in Meribel

10-12 Guests • 6 Bedrooms • 390 m² / 4198 ft

This is one the best located ski chalets in Meribel – on the exclusive Route des Chalets, it is immediately on the Doron piste giving true ski-in ski-out access. This beautiful traditional chalet exudes charm and elegance and ise the perfect choice for those looking for a true luxury chalet skiing holiday in Meribel. Enjoy the great views from the large balcony off the spacious living area, have a soak in the outside Jacuzzi or enjoy a film in the cinema room. For those that haven't tired themselves out yet, there's the gym downstairs with a steam room to relax aching muscles afterwards. There is also a dedicated massage/treatment room where you can enjoy a couple of hours of pampered bliss. This prestigious chalet is laid out over four floors. The top floor is home to four of the gorgeous bedrooms. The bedrooms are all beautifully designed using local wood and Alpine style providing a warm and cosy haven off the slopes. The rooms are all en-suite, with Villeroy & Boch bath tubs, under floor heating, large luxurious towels and a full range of indulgent luxury bath products. All bedrooms can be made up as twins or doubles to suit the requirements of your party and all have great storage space. Three of the bedrooms have balconies with lovely views of the slopes.