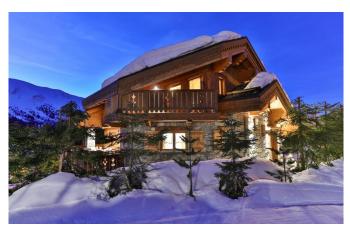

MÉRIBEL-010 From: €32,000/Week

Ski-in/Out Chalet right on the piste in Meribel

10-12 Guests • 6 Bedrooms • 390 m² / 4198 ft

This is one the best located ski chalets in Meribel – on the exclusive Route des Chalets, it is immediately on the Doron piste giving true ski-in ski-out access. This beautiful traditional chalet exudes charm and elegance and ise the perfect choice for those looking for a true luxury chalet skiing holiday in Meribel. Enjoy the great views from the large balcony off the spacious living area, have a soak in the outside Jacuzzi or enjoy a film in the cinema room. For those that haven't tired themselves out yet, there's the gym downstairs with a steam room to relax aching muscles afterwards. There is also a dedicated massage/treatment room where you can enjoy a couple of hours of pampered bliss. This prestigious chalet is laid out over four floors. The top floor is home to four of the gorgeous bedrooms. The bedrooms are all beautifully designed using local wood and Alpine style providing a warm and cosy haven off the slopes. The rooms are all en-suite, with Villeroy & Boch bath tubs, under floor heating, large luxurious towels and a full range of indulgent luxury bath products. All bedrooms can be made up as twins or doubles to suit the requirements of your party and all have great storage space. Three of the bedrooms have balconies with lovely views of the slopes.