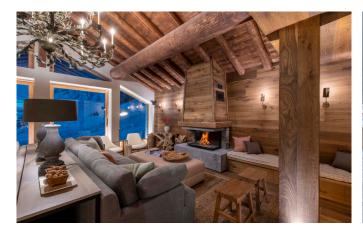

#### 8-10 Guests $\boldsymbol{\cdot}$ 5 Bedrooms $\boldsymbol{\cdot}$ 315 $m^2$ / 3390 ft

This chalet is perfectly positioned in a ski-in ski-out location, with the piste leading to the Olympique and Solaise lifts right next to the chalet. Lounge in the giant velvet lounge and watch skiers fly by right outside the expansive floor to ceiling living room windows. The village centre is also only a 5-minute drive away from the chalet, and the main lift station hub of Val d'Isère is a 1-minute ski away from the property. This property truly is ideally situated for exploring Val-d'Isère both on and off the slopes. Sleeping up to 10 guests across five exquisitely designed bedrooms, this stand-alone chalet set over three floors has been newly renovated by internationally renowned interior designers, Turner Pocock. This is a fabulously luxurious yet homely winter retreat for a large family or group of friends looking to relax and indulge in sophisticated surroundings. The full chalet brochure with floor plan is available on request.