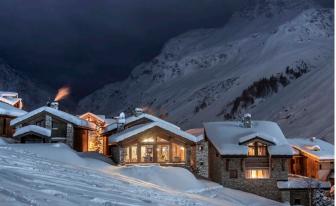

#### 8-10 Guests $\boldsymbol{\cdot}$ 5 Bedrooms $\boldsymbol{\cdot}$ 315 $m^2$ / 3390 ft

This chalet is perfectly positioned in a ski-in ski-out location, with the piste leading to the Olympique and Solaise lifts right next to the chalet. Lounge in the giant velvet lounge and watch skiers fly by right outside the expansive floor to ceiling living room windows. The village centre is also only a 5-minute drive away from the chalet, and the main lift station hub of Val d'Isère is a 1-minute ski away from the property. This property truly is ideally situated for exploring Val-d'Isère both on and off the slopes. Sleeping up to 10 guests across five exquisitely designed bedrooms, this stand-alone chalet set over three floors has been newly renovated by internationally renowned interior designers, Turner Pocock. This is a fabulously luxurious yet homely winter retreat for a large family or group of friends looking to relax and indulge in sophisticated surroundings. The full chalet brochure with floor plan is available on request.