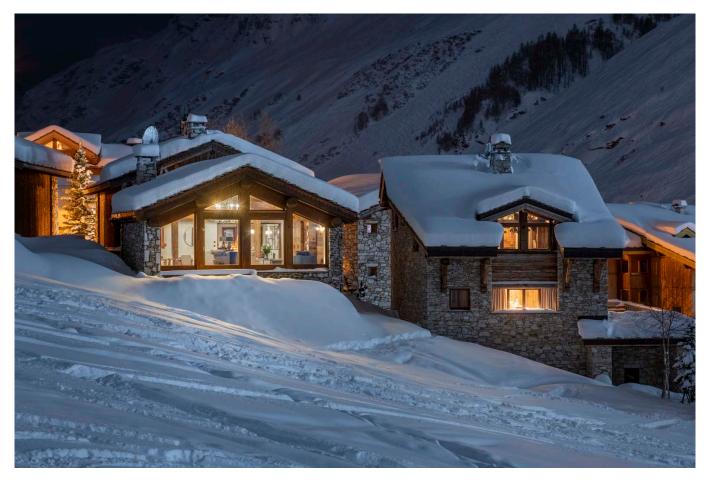

# VAL DISERE-039

From: €48,500/Week

A fabulously luxurious yet homely winter retreat

#### 8-10 Guests $\boldsymbol{\cdot}$ 5 Bedrooms $\boldsymbol{\cdot}$ 315 $m^2$ / 3390 ft

This chalet is perfectly positioned in a ski-in ski-out location, with the piste leading to the Olympique and Solaise lifts right next to the chalet. Lounge in the giant velvet lounge and watch skiers fly by right outside the expansive floor to ceiling living room windows. The village centre is also only a 5-minute drive away from the chalet, and the main lift station hub of Val d'Isère is a 1-minute ski away from the property. This property truly is ideally situated for exploring Val-d'Isère both on and off the slopes. Sleeping up to 10 guests across five exquisitely designed bedrooms, this stand-alone chalet set over three floors has been newly renovated by internationally renowned interior designers, Turner Pocock. This is a fabulously luxurious yet homely winter retreat for a large family or group of friends looking to relax and indulge in sophisticated surroundings. The full chalet brochure with floor plan is available on request.