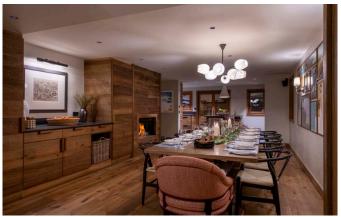

#### 8-10 Guests $\boldsymbol{\cdot}$ 5 Bedrooms $\boldsymbol{\cdot}$ 315 $m^2$ / 3390 ft

This chalet is perfectly positioned in a ski-in ski-out location, with the piste leading to the Olympique and Solaise lifts right next to the chalet. Lounge in the giant velvet lounge and watch skiers fly by right outside the expansive floor to ceiling living room windows. The village centre is also only a 5-minute drive away from the chalet, and the main lift station hub of Val d'Isère is a 1-minute ski away from the property. This property truly is ideally situated for exploring Val-d'Isère both on and off the slopes. Sleeping up to 10 guests across five exquisitely designed bedrooms, this stand-alone chalet set over three floors has been newly renovated by internationally renowned interior designers, Turner Pocock. This is a fabulously luxurious yet homely winter retreat for a large family or group of friends looking to relax and indulge in sophisticated surroundings. The full chalet brochure with floor plan is available on request.