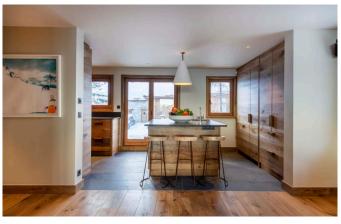

#### 8-10 Guests $\boldsymbol{\cdot}$ 5 Bedrooms $\boldsymbol{\cdot}$ 315 $m^2$ / 3390 ft

This chalet is perfectly positioned in a ski-in ski-out location, with the piste leading to the Olympique and Solaise lifts right next to the chalet. Lounge in the giant velvet lounge and watch skiers fly by right outside the expansive floor to ceiling living room windows. The village centre is also only a 5-minute drive away from the chalet, and the main lift station hub of Val d'Isère is a 1-minute ski away from the property. This property truly is ideally situated for exploring Val-d'Isère both on and off the slopes. Sleeping up to 10 guests across five exquisitely designed bedrooms, this stand-alone chalet set over three floors has been newly renovated by internationally renowned interior designers, Turner Pocock. This is a fabulously luxurious yet homely winter retreat for a large family or group of friends looking to relax and indulge in sophisticated surroundings. The full chalet brochure with floor plan is available on request.