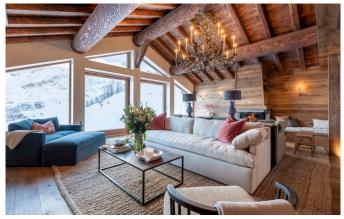

#### 8-10 Guests $\boldsymbol{\cdot}$ 5 Bedrooms $\boldsymbol{\cdot}$ 315 $m^2$ / 3390 ft

This chalet is perfectly positioned in a ski-in ski-out location, with the piste leading to the Olympique and Solaise lifts right next to the chalet. Lounge in the giant velvet lounge and watch skiers fly by right outside the expansive floor to ceiling living room windows. The village centre is also only a 5-minute drive away from the chalet, and the main lift station hub of Val d'Isère is a 1-minute ski away from the property. This property truly is ideally situated for exploring Val-d'Isère both on and off the slopes. Sleeping up to 10 guests across five exquisitely designed bedrooms, this stand-alone chalet set over three floors has been newly renovated by internationally renowned interior designers, Turner Pocock. This is a fabulously luxurious yet homely winter retreat for a large family or group of friends looking to relax and indulge in sophisticated surroundings. The full chalet brochure with floor plan is available on request.