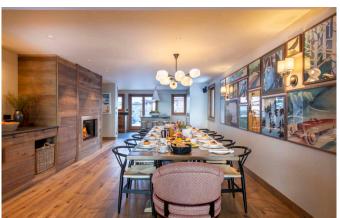

#### 8-10 Guests $\boldsymbol{\cdot}$ 5 Bedrooms $\boldsymbol{\cdot}$ 315 $m^2$ / 3390 ft

This chalet is perfectly positioned in a ski-in ski-out location, with the piste leading to the Olympique and Solaise lifts right next to the chalet. Lounge in the giant velvet lounge and watch skiers fly by right outside the expansive floor to ceiling living room windows. The village centre is also only a 5-minute drive away from the chalet, and the main lift station hub of Val d'Isère is a 1-minute ski away from the property. This property truly is ideally situated for exploring Val-d'Isère both on and off the slopes. Sleeping up to 10 guests across five exquisitely designed bedrooms, this stand-alone chalet set over three floors has been newly renovated by internationally renowned interior designers, Turner Pocock. This is a fabulously luxurious yet homely winter retreat for a large family or group of friends looking to relax and indulge in sophisticated surroundings. The full chalet brochure with floor plan is available on request.

## IMAGES

+41 22 819 94 07 | contact@kingsavenue.com | www.kingsavenue.com