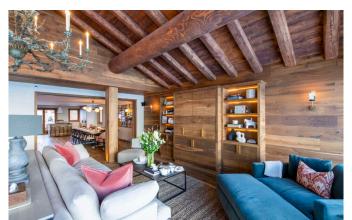

#### 8-10 Guests $\boldsymbol{\cdot}$ 5 Bedrooms $\boldsymbol{\cdot}$ 315 $m^2$ / 3390 ft

This chalet is perfectly positioned in a ski-in ski-out location, with the piste leading to the Olympique and Solaise lifts right next to the chalet. Lounge in the giant velvet lounge and watch skiers fly by right outside the expansive floor to ceiling living room windows. The village centre is also only a 5-minute drive away from the chalet, and the main lift station hub of Val d'Isère is a 1-minute ski away from the property. This property truly is ideally situated for exploring Val-d'Isère both on and off the slopes. Sleeping up to 10 guests across five exquisitely designed bedrooms, this stand-alone chalet set over three floors has been newly renovated by internationally renowned interior designers, Turner Pocock. This is a fabulously luxurious yet homely winter retreat for a large family or group of friends looking to relax and indulge in sophisticated surroundings. The full chalet brochure with floor plan is available on request.

## IMAGES

+41 22 819 94 07 | contact@kingsavenue.com | www.kingsavenue.com