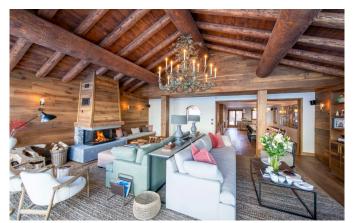

#### 8-10 Guests $\boldsymbol{\cdot}$ 5 Bedrooms $\boldsymbol{\cdot}$ 315 $m^2$ / 3390 ft

This chalet is perfectly positioned in a ski-in ski-out location, with the piste leading to the Olympique and Solaise lifts right next to the chalet. Lounge in the giant velvet lounge and watch skiers fly by right outside the expansive floor to ceiling living room windows. The village centre is also only a 5-minute drive away from the chalet, and the main lift station hub of Val d'Isère is a 1-minute ski away from the property. This property truly is ideally situated for exploring Val-d'Isère both on and off the slopes. Sleeping up to 10 guests across five exquisitely designed bedrooms, this stand-alone chalet set over three floors has been newly renovated by internationally renowned interior designers, Turner Pocock. This is a fabulously luxurious yet homely winter retreat for a large family or group of friends looking to relax and indulge in sophisticated surroundings. The full chalet brochure with floor plan is available on request.

## IMAGES

+41 22 819 94 07 | contact@kingsavenue.com | www.kingsavenue.com