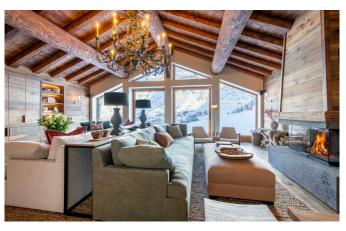

#### 8-10 Guests $\boldsymbol{\cdot}$ 5 Bedrooms $\boldsymbol{\cdot}$ 315 $m^2$ / 3390 ft

This chalet is perfectly positioned in a ski-in ski-out location, with the piste leading to the Olympique and Solaise lifts right next to the chalet. Lounge in the giant velvet lounge and watch skiers fly by right outside the expansive floor to ceiling living room windows. The village centre is also only a 5-minute drive away from the chalet, and the main lift station hub of Val d'Isère is a 1-minute ski away from the property. This property truly is ideally situated for exploring Val-d'Isère both on and off the slopes. Sleeping up to 10 guests across five exquisitely designed bedrooms, this stand-alone chalet set over three floors has been newly renovated by internationally renowned interior designers, Turner Pocock. This is a fabulously luxurious yet homely winter retreat for a large family or group of friends looking to relax and indulge in sophisticated surroundings. The full chalet brochure with floor plan is available on request.