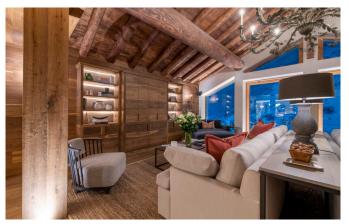

#### 8-10 Guests $\boldsymbol{\cdot}$ 5 Bedrooms $\boldsymbol{\cdot}$ 315 $m^2$ / 3390 ft

This chalet is perfectly positioned in a ski-in ski-out location, with the piste leading to the Olympique and Solaise lifts right next to the chalet. Lounge in the giant velvet lounge and watch skiers fly by right outside the expansive floor to ceiling living room windows. The village centre is also only a 5-minute drive away from the chalet, and the main lift station hub of Val d'Isère is a 1-minute ski away from the property. This property truly is ideally situated for exploring Val-d'Isère both on and off the slopes. Sleeping up to 10 guests across five exquisitely designed bedrooms, this stand-alone chalet set over three floors has been newly renovated by internationally renowned interior designers, Turner Pocock. This is a fabulously luxurious yet homely winter retreat for a large family or group of friends looking to relax and indulge in sophisticated surroundings. The full chalet brochure with floor plan is available on request.