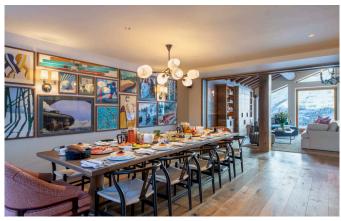

#### 8-10 Guests $\boldsymbol{\cdot}$ 5 Bedrooms $\boldsymbol{\cdot}$ 315 $m^2$ / 3390 ft

This chalet is perfectly positioned in a ski-in ski-out location, with the piste leading to the Olympique and Solaise lifts right next to the chalet. Lounge in the giant velvet lounge and watch skiers fly by right outside the expansive floor to ceiling living room windows. The village centre is also only a 5-minute drive away from the chalet, and the main lift station hub of Val d'Isère is a 1-minute ski away from the property. This property truly is ideally situated for exploring Val-d'Isère both on and off the slopes. Sleeping up to 10 guests across five exquisitely designed bedrooms, this stand-alone chalet set over three floors has been newly renovated by internationally renowned interior designers, Turner Pocock. This is a fabulously luxurious yet homely winter retreat for a large family or group of friends looking to relax and indulge in sophisticated surroundings. The full chalet brochure with floor plan is available on request.