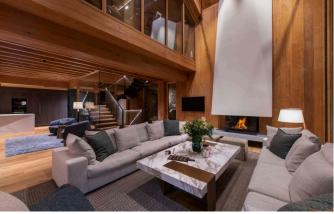

#### 12-14 Guests $\boldsymbol{\cdot}$ 7 Bedrooms $\boldsymbol{\cdot}$ 710 $m^2$ / 7642 ft

A wonder of design and engineering, this vast chalet is also an elegant, sophisticated and welcoming space that brings together contemporary and traditional styles to create an extraordinary property which is at once an architectural masterpiece and a family home. Internally clad in smooth, handsome oak, this property has been designed with exquisite attention to detail – this is not your average chalet. The owners affectionately refer to the living and dining space of the chalet as the 'wow room' on account of the reaction of most guests when they first catch sight of the sensational mountain backdrop. On this open-plan living floor, you will find a generous seating area, with large comfortable sofas, the wood-burning fireplace set beneath a stunning faceted chimney breast, a fabulous marble coffee table, a wall-mounted TV, and soft lighting provided by the inpidual table and floor lamps. If you are interest to find out more, please contact us directly to receive a digital copy of this magnificent chalet including all photos and floor plans. Please note, the property is directly attached to a neighbouring chalet.