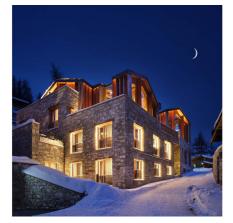

# VAL DISERE-045

From: upon request

An impressive, contemporary and architectural chalet

#### 12-14 Guests $\boldsymbol{\cdot}$ 7 Bedrooms $\boldsymbol{\cdot}$ 710 $m^2$ / 7642 ft

A wonder of design and engineering, this vast chalet is also an elegant, sophisticated and welcoming space that brings together contemporary and traditional styles to create an extraordinary property which is at once an architectural masterpiece and a family home. Internally clad in smooth, handsome oak, this property has been designed with exquisite attention to detail – this is not your average chalet. The owners affectionately refer to the living and dining space of the chalet as the 'wow room' on account of the reaction of most guests when they first catch sight of the sensational mountain backdrop. On this open-plan living floor, you will find a generous seating area, with large comfortable sofas, the wood-burning fireplace set beneath a stunning faceted chimney breast, a fabulous marble coffee table, a wall-mounted TV, and soft lighting provided by the inpidual table and floor lamps. If you are interest to find out more, please contact us directly to receive a digital copy of this magnificent chalet including all photos and floor plans. Please note, the property is directly attached to a neighbouring chalet.