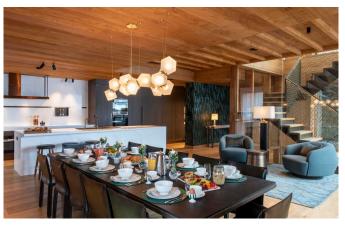

#### 12-14 Guests $\boldsymbol{\cdot}$ 7 Bedrooms $\boldsymbol{\cdot}$ 710 $m^2$ / 7642 ft

A wonder of design and engineering, this vast chalet is also an elegant, sophisticated and welcoming space that brings together contemporary and traditional styles to create an extraordinary property which is at once an architectural masterpiece and a family home. Internally clad in smooth, handsome oak, this property has been designed with exquisite attention to detail – this is not your average chalet. The owners affectionately refer to the living and dining space of the chalet as the 'wow room' on account of the reaction of most guests when they first catch sight of the sensational mountain backdrop. On this open-plan living floor, you will find a generous seating area, with large comfortable sofas, the wood-burning fireplace set beneath a stunning faceted chimney breast, a fabulous marble coffee table, a wall-mounted TV, and soft lighting provided by the inpidual table and floor lamps. If you are interest to find out more, please contact us directly to receive a digital copy of this magnificent chalet including all photos and floor plans. Please note, the property is directly attached to a neighbouring chalet.