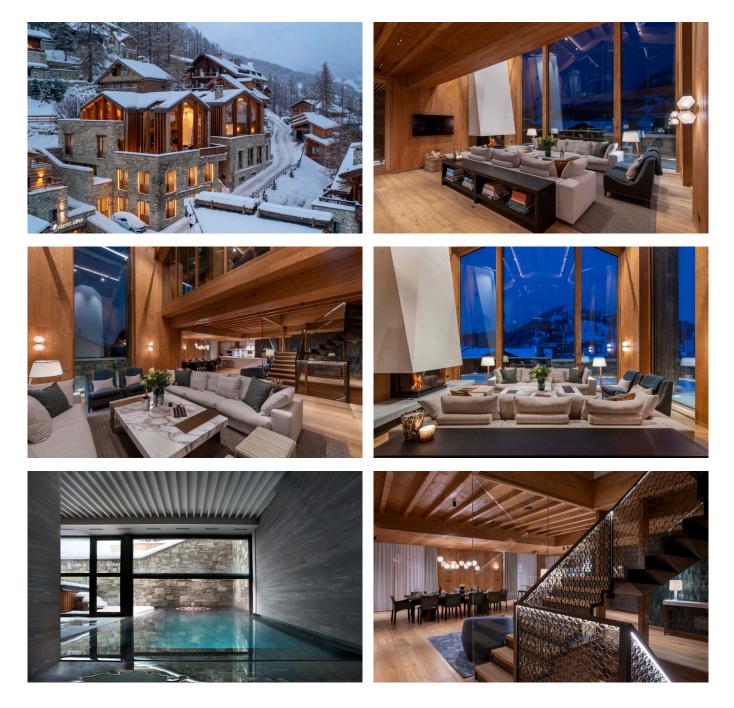

#### 12-14 Guests $\boldsymbol{\cdot}$ 7 Bedrooms $\boldsymbol{\cdot}$ 710 $m^2$ / 7642 ft

A wonder of design and engineering, this vast chalet is also an elegant, sophisticated and welcoming space that brings together contemporary and traditional styles to create an extraordinary property which is at once an architectural masterpiece and a family home. Internally clad in smooth, handsome oak, this property has been designed with exquisite attention to detail – this is not your average chalet. The owners affectionately refer to the living and dining space of the chalet as the 'wow room' on account of the reaction of most guests when they first catch sight of the sensational mountain backdrop. On this open-plan living floor, you will find a generous seating area, with large comfortable sofas, the wood-burning fireplace set beneath a stunning faceted chimney breast, a fabulous marble coffee table, a wall-mounted TV, and soft lighting provided by the inpidual table and floor lamps. If you are interest to find out more, please contact us directly to receive a digital copy of this magnificent chalet including all photos and floor plans. Please note, the property is directly attached to a neighbouring chalet.

#### **FACILITIES**

- Bar area
- Cinema room
- Double height sitting room
- Fireplace
- DISCTANCES

Airport: Geneva/Lyon, 3 hours by car Town: 3-minute drive/10-minute walk **Skiing:** 3-minute drive

- One Dedicated chauffeur with one Daily cleaning 8 seater vehicle

  - Mid week linen change and daily towel changes

- Games room
- Hammam / Steam room
- Lift
- Massage room

- Outdoor Jacuzzi / hot tub
- Parking
- Ski & boot room
- Swimming Pool