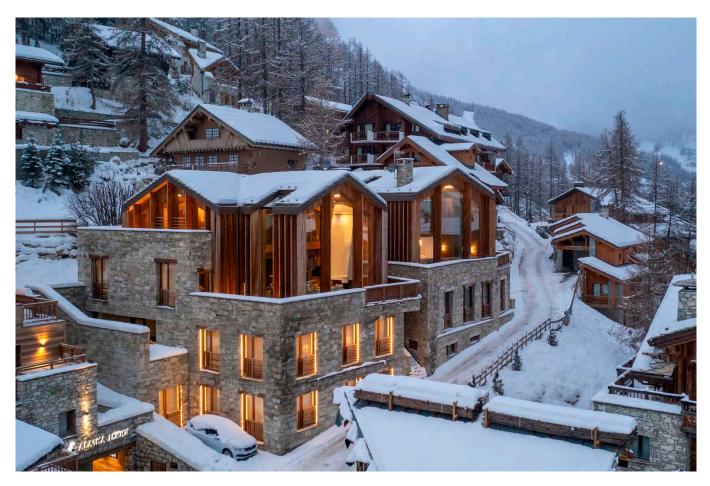

# VAL DISERE-045

From: upon request

An impressive, contemporary and architectural chalet

#### 12-14 Guests $\boldsymbol{\cdot}$ 7 Bedrooms $\boldsymbol{\cdot}$ 710 $m^2$ / 7642 ft

A wonder of design and engineering, this vast chalet is also an elegant, sophisticated and welcoming space that brings together contemporary and traditional styles to create an extraordinary property which is at once an architectural masterpiece and a family home. Internally clad in smooth, handsome oak, this property has been designed with exquisite attention to detail – this is not your average chalet. The owners affectionately refer to the living and dining space of the chalet as the 'wow room' on account of the reaction of most guests when they first catch sight of the sensational mountain backdrop. On this open-plan living floor, you will find a generous seating area, with large comfortable sofas, the wood-burning fireplace set beneath a stunning faceted chimney breast, a fabulous marble coffee table, a wall-mounted TV, and soft lighting provided by the inpidual table and floor lamps. If you are interest to find out more, please contact us directly to receive a digital copy of this magnificent chalet including all photos and floor plans. Please note, the property is directly attached to a neighbouring chalet.