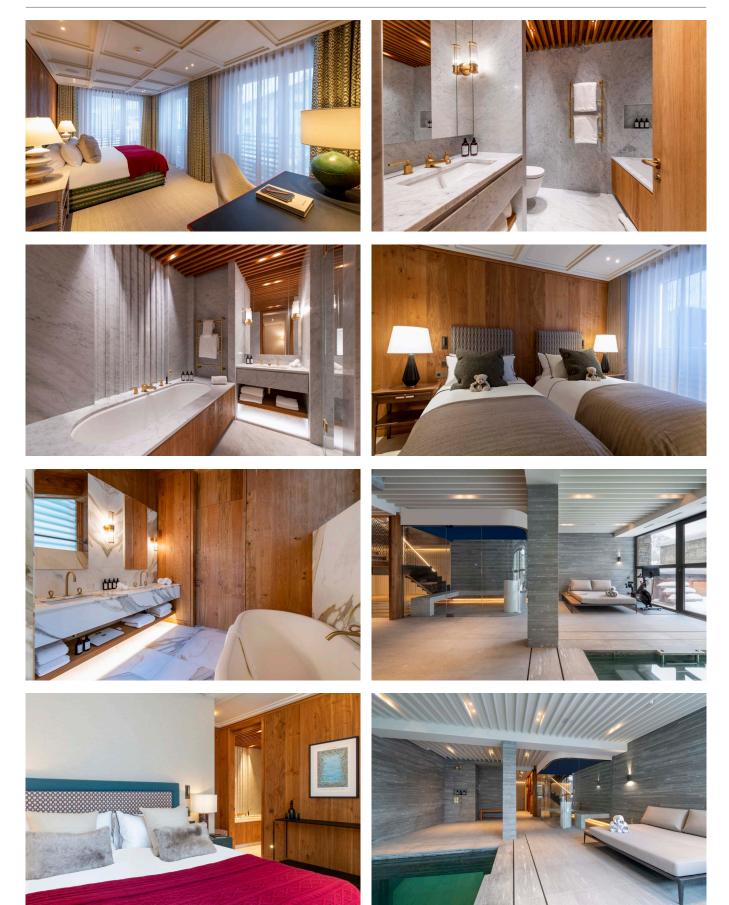

#### 12-14 Guests $\boldsymbol{\cdot}$ 7 Bedrooms $\boldsymbol{\cdot}$ 710 $m^2$ / 7642 ft

A wonder of design and engineering, this vast chalet is also an elegant, sophisticated and welcoming space that brings together contemporary and traditional styles to create an extraordinary property which is at once an architectural masterpiece and a family home. Internally clad in smooth, handsome oak, this property has been designed with exquisite attention to detail – this is not your average chalet. The owners affectionately refer to the living and dining space of the chalet as the 'wow room' on account of the reaction of most guests when they first catch sight of the sensational mountain backdrop. On this open-plan living floor, you will find a generous seating area, with large comfortable sofas, the wood-burning fireplace set beneath a stunning faceted chimney breast, a fabulous marble coffee table, a wall-mounted TV, and soft lighting provided by the inpidual table and floor lamps. If you are interest to find out more, please contact us directly to receive a digital copy of this magnificent chalet including all photos and floor plans. Please note, the property is directly attached to a neighbouring chalet.

#### **FACILITIES**

- Bar area
- Cinema room
- Double height sitting room
- Fireplace
- DISCTANCES

Airport: Geneva/Lyon, 3 hours by car Town: 3-minute drive/10-minute walk **Skiing:** 3-minute drive

- One Dedicated chauffeur with one Daily cleaning 8 seater vehicle

  - Mid week linen change and daily towel changes

- Games room
- Hammam / Steam room
- Lift
- Massage room

- Outdoor Jacuzzi / hot tub
- Parking
- Ski & boot room
- Swimming Pool