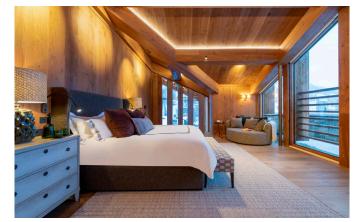

#### 12-14 Guests $\boldsymbol{\cdot}$ 7 Bedrooms $\boldsymbol{\cdot}$ 710 $m^2$ / 7642 ft

A wonder of design and engineering, this vast chalet is also an elegant, sophisticated and welcoming space that brings together contemporary and traditional styles to create an extraordinary property which is at once an architectural masterpiece and a family home. Internally clad in smooth, handsome oak, this property has been designed with exquisite attention to detail – this is not your average chalet. The owners affectionately refer to the living and dining space of the chalet as the 'wow room' on account of the reaction of most guests when they first catch sight of the sensational mountain backdrop. On this open-plan living floor, you will find a generous seating area, with large comfortable sofas, the wood-burning fireplace set beneath a stunning faceted chimney breast, a fabulous marble coffee table, a wall-mounted TV, and soft lighting provided by the inpidual table and floor lamps. If you are interest to find out more, please contact us directly to receive a digital copy of this magnificent chalet including all photos and floor plans. Please note, the property is directly attached to a neighbouring chalet.