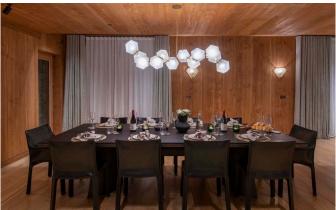

#### 12-14 Guests $\boldsymbol{\cdot}$ 7 Bedrooms $\boldsymbol{\cdot}$ 710 $m^2$ / 7642 ft

A wonder of design and engineering, this vast chalet is also an elegant, sophisticated and welcoming space that brings together contemporary and traditional styles to create an extraordinary property which is at once an architectural masterpiece and a family home. Internally clad in smooth, handsome oak, this property has been designed with exquisite attention to detail – this is not your average chalet. The owners affectionately refer to the living and dining space of the chalet as the 'wow room' on account of the reaction of most guests when they first catch sight of the sensational mountain backdrop. On this open-plan living floor, you will find a generous seating area, with large comfortable sofas, the wood-burning fireplace set beneath a stunning faceted chimney breast, a fabulous marble coffee table, a wall-mounted TV, and soft lighting provided by the inpidual table and floor lamps. If you are interest to find out more, please contact us directly to receive a digital copy of this magnificent chalet including all photos and floor plans. Please note, the property is directly attached to a neighbouring chalet.