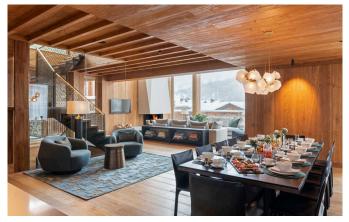

#### 12-14 Guests $\boldsymbol{\cdot}$ 7 Bedrooms $\boldsymbol{\cdot}$ 710 $m^2$ / 7642 ft

A wonder of design and engineering, this vast chalet is also an elegant, sophisticated and welcoming space that brings together contemporary and traditional styles to create an extraordinary property which is at once an architectural masterpiece and a family home. Internally clad in smooth, handsome oak, this property has been designed with exquisite attention to detail – this is not your average chalet. The owners affectionately refer to the living and dining space of the chalet as the 'wow room' on account of the reaction of most guests when they first catch sight of the sensational mountain backdrop. On this open-plan living floor, you will find a generous seating area, with large comfortable sofas, the wood-burning fireplace set beneath a stunning faceted chimney breast, a fabulous marble coffee table, a wall-mounted TV, and soft lighting provided by the inpidual table and floor lamps. If you are interest to find out more, please contact us directly to receive a digital copy of this magnificent chalet including all photos and floor plans. Please note, the property is directly attached to a neighbouring chalet.