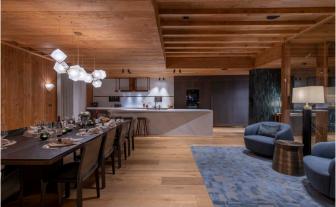

#### 12-14 Guests $\boldsymbol{\cdot}$ 7 Bedrooms $\boldsymbol{\cdot}$ 710 $m^2$ / 7642 ft

A wonder of design and engineering, this vast chalet is also an elegant, sophisticated and welcoming space that brings together contemporary and traditional styles to create an extraordinary property which is at once an architectural masterpiece and a family home. Internally clad in smooth, handsome oak, this property has been designed with exquisite attention to detail – this is not your average chalet. The owners affectionately refer to the living and dining space of the chalet as the 'wow room' on account of the reaction of most guests when they first catch sight of the sensational mountain backdrop. On this open-plan living floor, you will find a generous seating area, with large comfortable sofas, the wood-burning fireplace set beneath a stunning faceted chimney breast, a fabulous marble coffee table, a wall-mounted TV, and soft lighting provided by the inpidual table and floor lamps. If you are interest to find out more, please contact us directly to receive a digital copy of this magnificent chalet including all photos and floor plans. Please note, the property is directly attached to a neighbouring chalet.